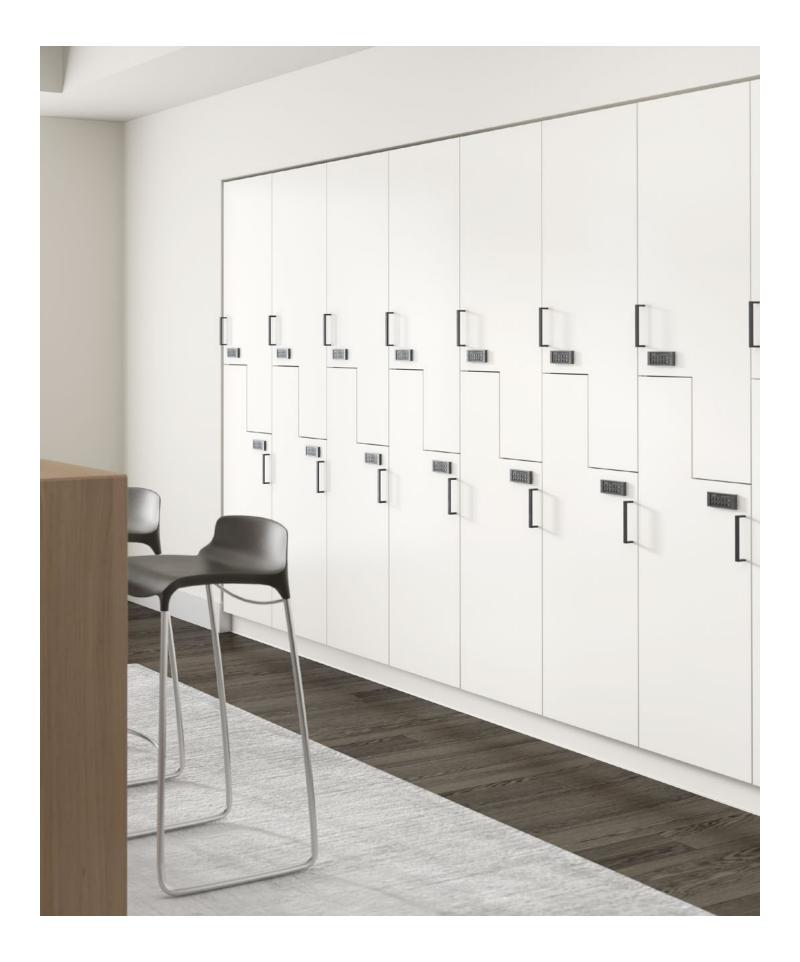

# Mile Marker lockers

We're on the move! And, as we navigate each day, everyone needs that central hub where they can securely store personal belongings, swap out items for the next meeting and charge devices. Lockers provide flexibility and convenience for today's mobile environments supporting efficient transitions for individuals as they move from place to place.

Your spaces have to perform for your people. The broad offering and smart design of Mile Marker lockers, including integrated power, enables a tailored solution to support the variety of personal storage needs your organization needs for a productive environment.

#### **Options**

- Flat tops or sloped tops available for local codes or cleaning purposes
- Adjustable and fixed shelves, coat hooks, hanging bar or wardrobe rail are all available interior options
- Locks include standard keyed, keyless with keypad assigned user and shared user
- Various different style and color pulls options available
- Euro 120, Euro Knuckle and 5 Knuckle hinge options
- Power, individual or daisy chain

## Storage lockers with sloped tops