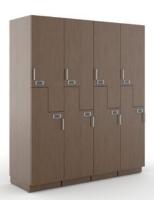

### Storage lockers with flat tops

2 Door storage locker

Single door storage locker

Storage locker with Z doors