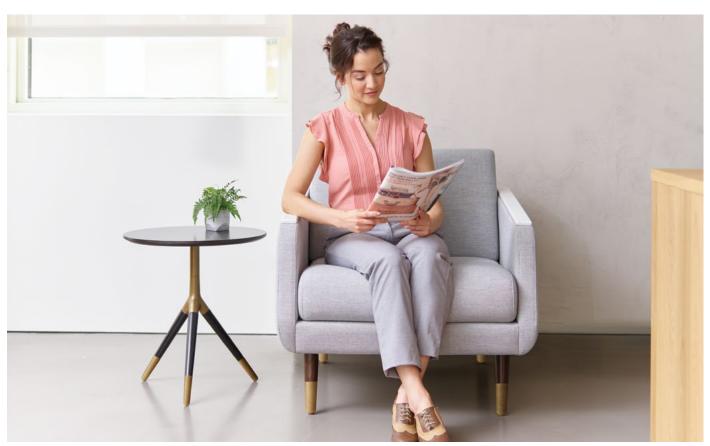

# Evergreen

Public spaces in today's facilities are often times the most hard working and heavily used environments. The Evergreen collection's stylish design can enhance these spaces with fresh appeal. Warm ash wood legs, optional metal leg ferrules and various arm cap choices give specifiers the ability to virtually customize Evergreen for their specific needs.

Wood, resin or solid surface arm caps available; Comfortable sit designed with ingress and egress in mind

Evergreen lounge seating with Roo occasional table and Intu stools by OFS

Evergreen lounge seating featuring soft gold ferrules with Roo occasional table by OFS

Wall-saver design

2

modern white solid surface shown