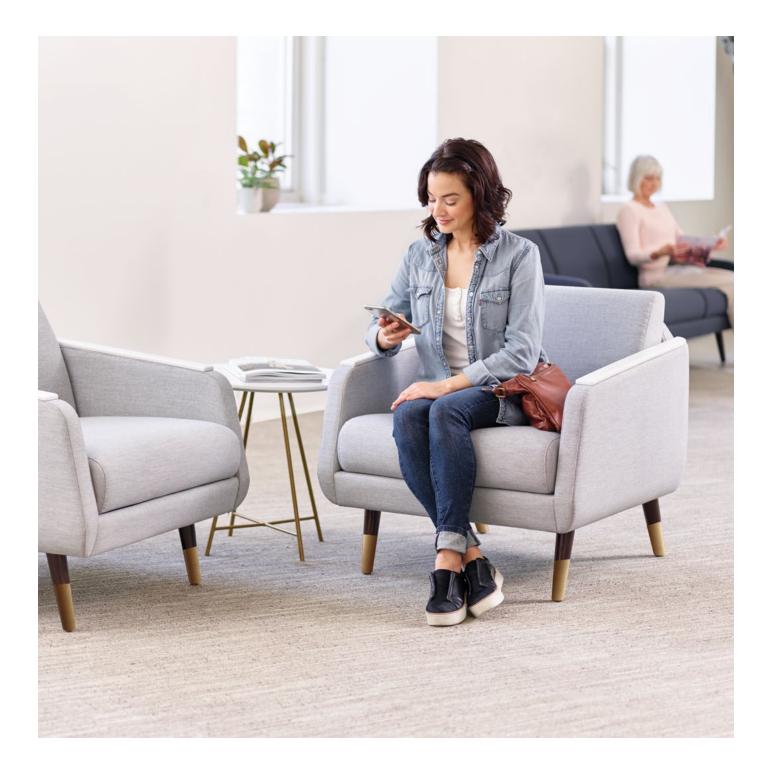

# Evergreen

Public spaces in today's facilities are often times the most hard working and heavily used environments. The Evergreen collection's stylish design can enhance these spaces with fresh appeal. Warm ash wood legs, optional metal leg ferrules and various arm cap choices give specifiers the ability to virtually customize Evergreen for their specific needs.

Wood, resin or solid surface arm caps available; Comfortable sit designed with ingress and egress in mind

Evergreen lounge seating with Roo occasional table and Intu stools by OFS

Evergreen lounge seating featuring soft gold ferrules with Roo occasional table by OFS

#### Features

- Upholstered seat, arms and back
- Clean-thru design
- Wall-saver design
- American ash tapered wood legs
- Non-marring adjustable glides

## Options

- Wood arm cap, specify finish
- Resin arm cap black, taupe or folkstone grey
- Solid surface arm caps
- Metal ferrules specify powder coat