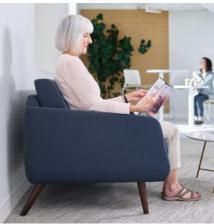

Wall-saver design

2

modern white solid surface shown

#### Features

- Upholstered seat, arms and back
- Clean-thru design
- Wall-saver design
- American ash tapered wood legs
- Non-marring adjustable glides