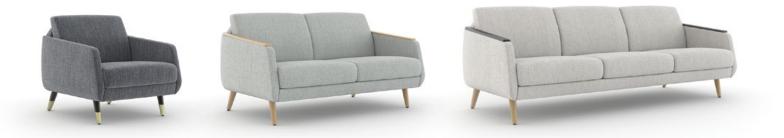

# Evergreen

Public spaces in today's facilities are often times the most hard working and heavily used environments. The Evergreen collection's stylish design can enhance these spaces with fresh appeal. Warm ash wood legs, optional metal leg ferrules and various arm cap choices give specifiers the ability to virtually customize Evergreen for their specific needs.

Wood, resin or solid surface arm caps available; Comfortable sit designed with ingress and egress in mind

Evergreen lounge seating with Roo occasional table and Intu stools by OFS

Evergreen lounge seating featuring soft gold ferrules with Roo occasional table by OFS

#### Features

- Upholstered seat, arms and back
- Clean-thru design
- Wall-saver design
- American ash tapered wood legs
- Non-marring adjustable glides

## Options

- Wood arm cap, specify finish
- Resin arm cap black, taupe or folkstone grey
- Solid surface arm caps
- Metal ferrules specify powder coat