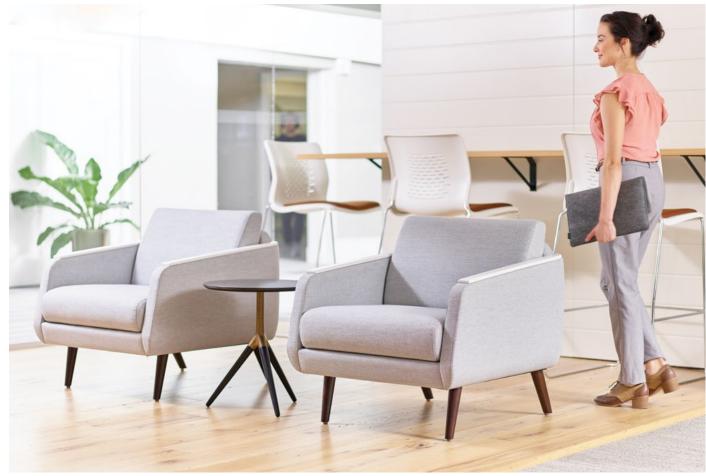

# Evergreen

Public spaces in today's facilities are often times the most hard working and heavily used environments. The Evergreen collection's stylish design can enhance these spaces with fresh appeal. Warm ash wood legs, optional metal leg ferrules and various arm cap choices give specifiers the ability to virtually customize Evergreen for their specific needs.

Wood, resin or solid surface arm caps available; Comfortable sit designed with ingress and egress in mind

Evergreen lounge seating with Roo occasional table and Intu stools by OFS

Evergreen lounge seating featuring soft gold ferrules with Roo occasional table by OFS

Wall-saver design

2

modern white solid surface shown