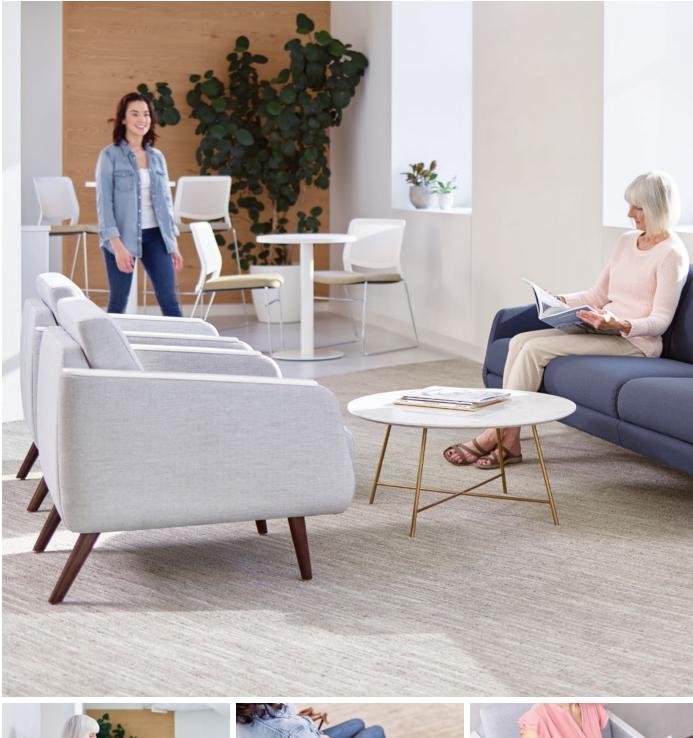

# Evergreen

Public spaces in today's facilities are often times the most hard working and heavily used environments. The Evergreen collection's stylish design can enhance these spaces with fresh appeal. Warm ash wood legs, optional metal leg ferrules and various arm cap choices give specifiers the ability to virtually customize Evergreen for their specific needs.

Wood, resin or solid surface arm caps available; Comfortable sit designed with ingress and egress in mind

Evergreen lounge seating with Roo occasional table and Intu stools by OFS

Evergreen lounge seating featuring soft gold ferrules with Roo occasional table by OFS

#### Features

- Upholstered seat, arms and back
- Clean-thru design
- Wall-saver design
- American ash tapered wood legs
- Non-marring adjustable glides