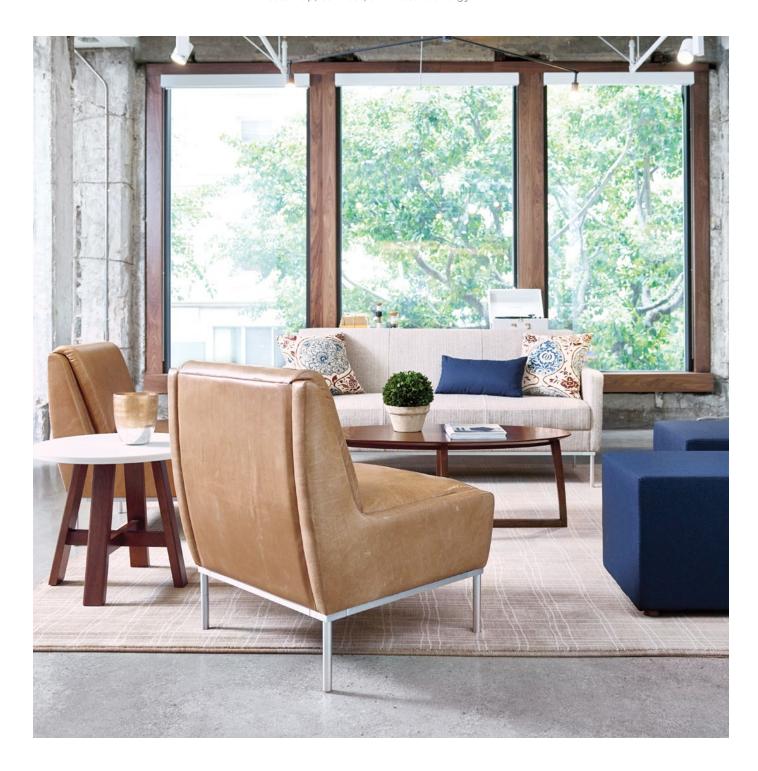

# Dess

A crisp and timeless lounge solution. The Dess collection was designed to provided a soft rollover back and stitching detail to appeal to designers, a cutting edge price point, and casual comfort where employees choose to catch-up, connect, and restore energy.

#### **Features**

- Upholstered seat, back, and side panels
- 2" Thick rolled back cushion
- Arm panels that run in line with seat cushion
- Brushed aluminum base rails and legs

#### Statement of line

Lounge chair with arms 202141

Lounge chair, armless 202041 w27" d29" h34"

Loveseat with arms 202142 w49" d29" h34"

Loveseat, armless 202042 w49" d29" h34"

Sofa with arms 202143 w71" d29" h34"