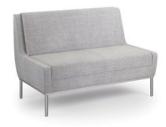

# Dess

A crisp and timeless lounge solution. The Dess collection was designed to provided a soft rollover back and stitching detail to appeal to designers, a cutting edge price point, and casual comfort where employees choose to catch-up, connect, and restore energy.

#### **Features**

- Upholstered seat, back, and side panels
- 2" Thick rolled back cushion
- Arm panels that run in line with seat cushion
- Brushed aluminum base rails and legs

#### **Options**

• Optional power located in front of base