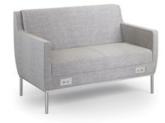

# Dess

A crisp and timeless lounge solution. The Dess collection was designed to provided a soft rollover back and stitching detail to appeal to designers, a cutting edge price point, and casual comfort where employees choose to catch-up, connect, and restore energy.

#### **Features**

- Upholstered seat, back, and side panels
- 2" Thick rolled back cushion
- Arm panels that run in line with seat cushion
- Brushed aluminum base rails and legs

#### **Options**

• Optional power located in front of base