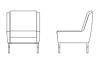

# Dess

A crisp and timeless lounge solution. The Dess collection was designed to provided a soft rollover back and stitching detail to appeal to designers, a cutting edge price point, and casual comfort where employees choose to catch-up, connect, and restore energy.

#### **Features**

- Upholstered seat, back, and side panels
- 2" Thick rolled back cushion
- Arm panels that run in line with seat cushion
- Brushed aluminum base rails and legs

#### Statement of line

Lounge chair with arms 202141

Lounge chair, armless 202041 w27" d29" h34"

Loveseat with arms 202142 w49" d29" h34"

Loveseat, armless 202042 w49" d29" h34"

Sofa with arms 202143 w71" d29" h34"