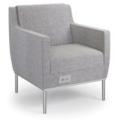

# Dess

A crisp and timeless lounge solution. The Dess collection was designed to provided a soft rollover back and stitching detail to appeal to designers, a cutting edge price point, and casual comfort where employees choose to catch-up, connect, and restore energy.

#### **Features**

- Upholstered seat, back, and side panels
- 2" Thick rolled back cushion
- Arm panels that run in line with seat cushion
- Brushed aluminum base rails and legs

#### **Options**

• Optional power located in front of base