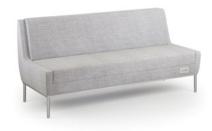

# Dess

A crisp and timeless lounge solution. The Dess collection was designed to provided a soft rollover back and stitching detail to appeal to designers, a cutting edge price point, and casual comfort where employees choose to catch-up, connect, and restore energy.

#### **Features**

- Upholstered seat, back, and side panels
- 2" Thick rolled back cushion
- Arm panels that run in line with seat cushion
- Brushed aluminum base rails and legs

#### **Options**

• Optional power located in front of base

#### Statement of line

Lounge chair with arms 202141

Lounge chair, armless 202041 w27" d29" h34"

Loveseat with arms 202142 w49" d29" h34"

Loveseat, armless 202042 w49" d29" h34"

Sofa with arms 202143 w71" d29" h34"

Sofa, armless 202043 w71" d29" h34"

Lounge chair with arms and power

Loveseat, armless

Loveseat with arms and power

Sofa, armless with power

Marcel Beck