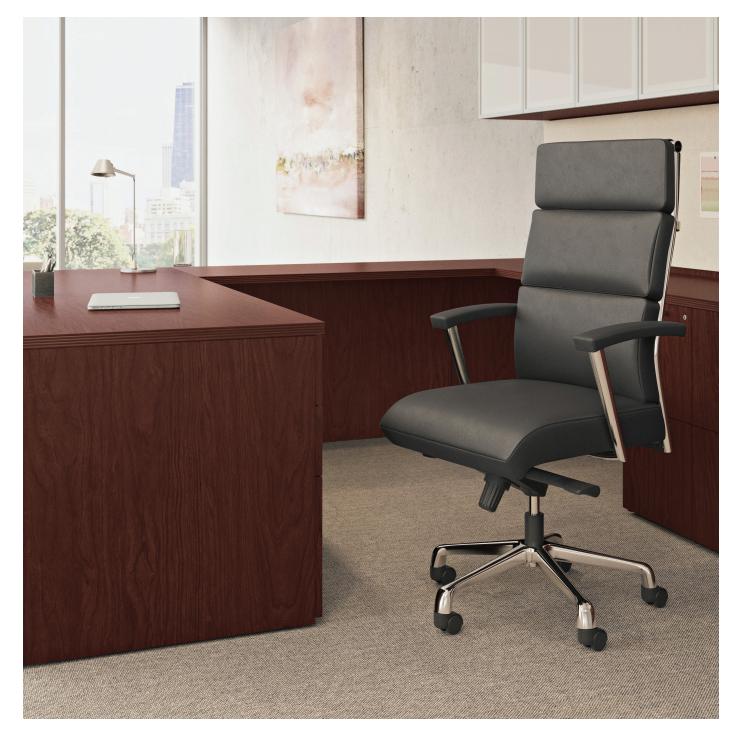

### Arise

Creative spaces make employees feel valued. Arise contributes to these spaces with a combination of accent stitching for detail and multi-layered cushions for support. The contoured back and polished frame also provide visual interest so that employees are proud of the places they work.

#### Features

- Molded curved plywood seat
- Steel back frame with exposed chrome finish
- Pneumatic synchronous control
- 5-Prong polished aluminum base
- Black dual wheel hooded casters
- Chrome arms
- Upholstered arm cap
- Upholstered in vinyl, leather, or solid fabric only