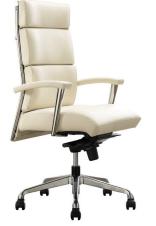

### Arise

Creative spaces make employees feel valued. Arise contributes to these spaces with a combination of accent stitching for detail and multi-layered cushions for support. The contoured back and polished frame also provide visual interest so that employees are proud of the places they work.

#### Features

- Molded curved plywood seat
- Steel back frame with exposed chrome finish
- Pneumatic synchronous control
- 5-Prong polished aluminum base
- Black dual wheel hooded casters
- Chrome arms
- Upholstered arm cap
- Upholstered in vinyl, leather, or solid fabric only

#### Statement of line

High back **75017** w25.5" d24.5" h42.5-45.5"

High back