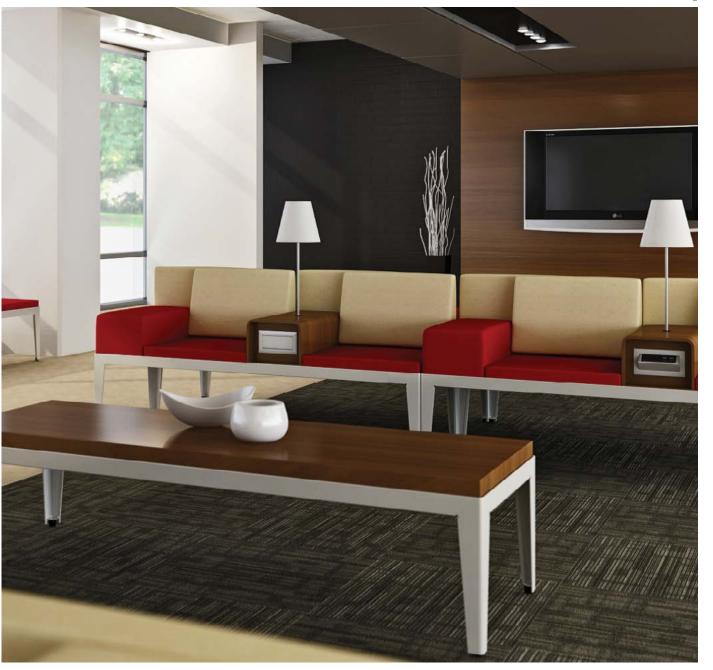

## Bända

The simplicity of Bända lounge delivers configurability and comfort. Platform styling and smart separations create sensible and adaptable social public places for people.

Power

# **Pure and simple**

Bända's open steel frame creates accessible fluid spaces, effortlessly replacing bulky furniture. Power and data, lighting and universal components create harmonious backdrops for personal work or collaborative sit-downs.