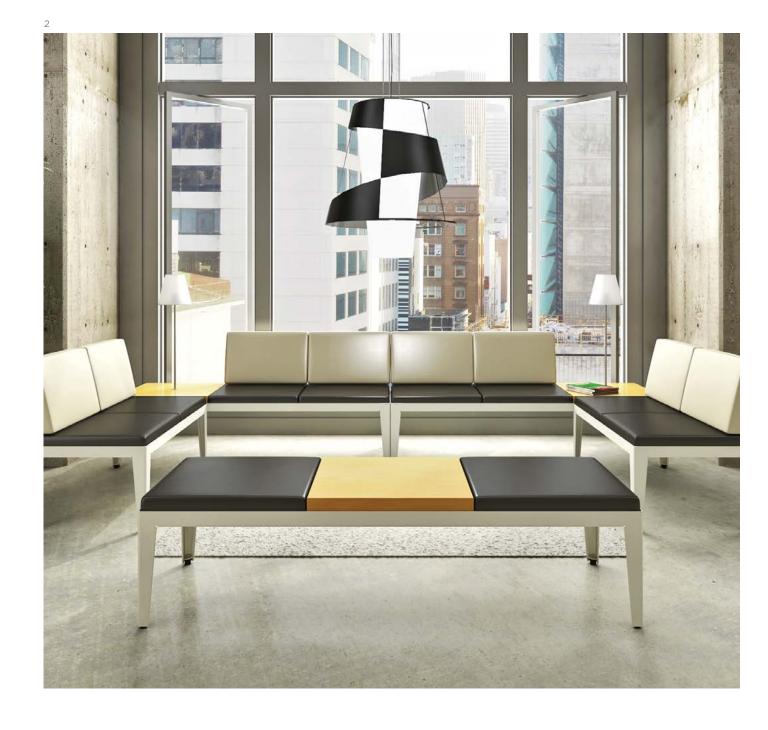

## Bända

The simplicity of Bända lounge delivers configurability and comfort. Platform styling and smart separations create sensible and adaptable social public places for people.

Power

# **Pure and simple**

Bända's open steel frame creates accessible fluid spaces, effortlessly replacing bulky furniture. Power and data, lighting and universal components create harmonious backdrops for personal work or collaborative sit-downs.