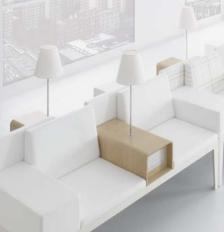

## Bända

The simplicity of Bända lounge delivers configurability and comfort. Platform styling and smart separations create sensible and adaptable social public places for people.

Power

# **Pure and simple**

Bända's open steel frame creates accessible fluid spaces, effortlessly replacing bulky furniture. Power and data, lighting and universal components create harmonious backdrops for personal work or collaborative sit-downs.