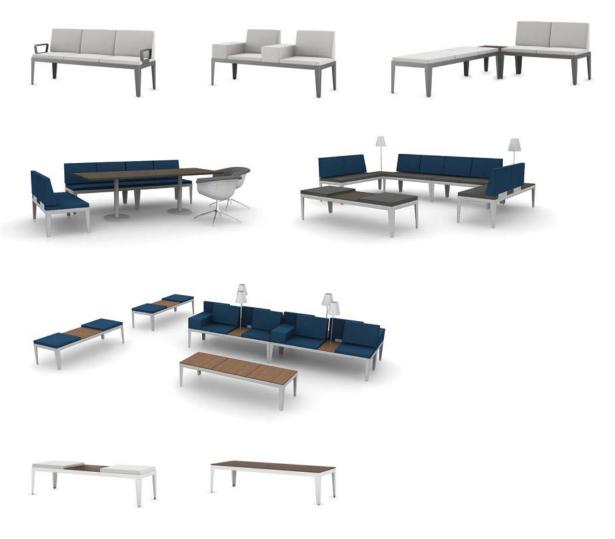

## Bända

The simplicity of Bända lounge delivers configurability and comfort. Platform styling and smart separations create sensible and adaptable social public places for people.

Power

# **Pure and simple**

Bända's open steel frame creates accessible fluid spaces, effortlessly replacing bulky furniture. Power and data, lighting and universal components create harmonious backdrops for personal work or collaborative sit-downs.