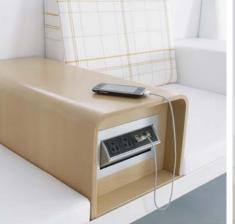

# **Pure and simple**

Bända's open steel frame creates accessible fluid spaces, effortlessly replacing bulky furniture. Power and data, lighting and universal components create harmonious backdrops for personal work or collaborative sit-downs.