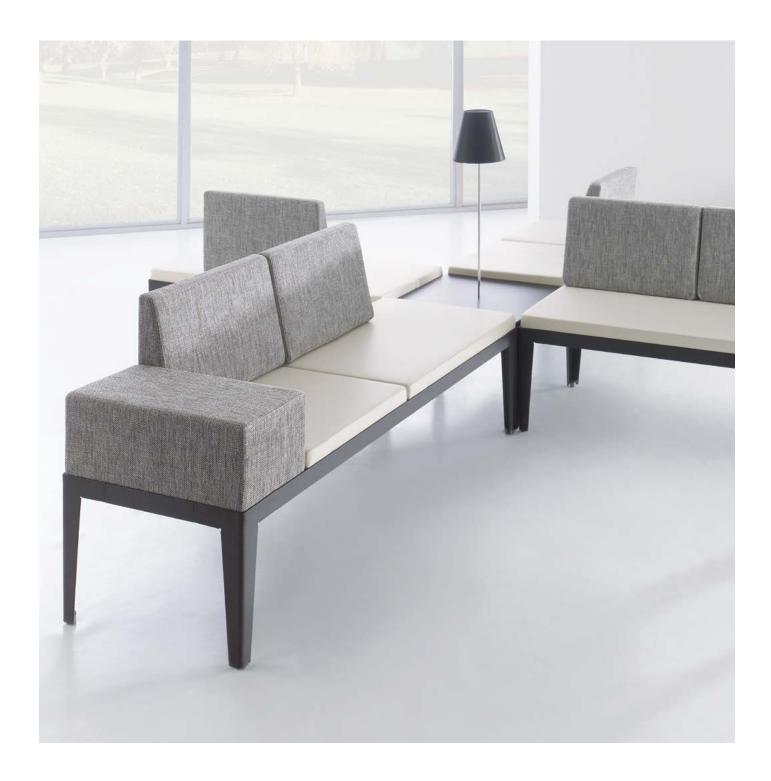

## Bända

The simplicity of Bända lounge delivers configurability and comfort. Platform styling and smart separations create sensible and adaptable social public places for people.

Power

# **Pure and simple**

Bända's open steel frame creates accessible fluid spaces, effortlessly replacing bulky furniture. Power and data, lighting and universal components create harmonious backdrops for personal work or collaborative sit-downs.