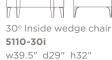

## Lounge chair 5110-1 w26" d27.5" h32"

5110-60i

N

5110-b600

w69" d33" h18"

Lounge loveseat **5110-2** w47" d27.5" h32"

30° Outside wedge chair 5110-300 w39.5" d29" h32"

60° Outside wedge loveseat 5110-600 w73" d33.75" h32"