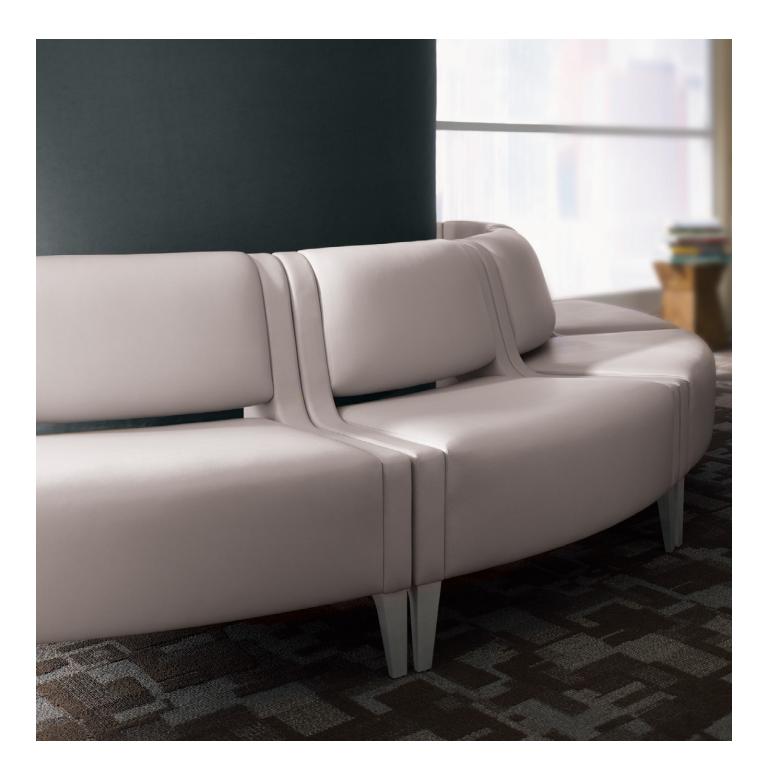

# Basil

Basil presents a complete offering of lounge seating and tables featuring flexible designs that compliment the flavor of your architecture. Whether it's straight runs or serpentine shapes, Basil has something for everyone. Clean-out spaces and ganging tables make Basil a functional choice as well. Change it up with the option of wood or brushed aluminum arms and legs, and durable polyurethane arm caps.

### Features

- Clean-thru design
- Upholstered seat, back and sides
- Upholstered seat and sides on 5110-B42
- Tight cushion
- Armless
- Tapered European beech legs
- Non-marring adjustable glides

#### Options

- Black poly arm caps
- Wood or metal legs
- Clean-thru design
- Option of back bump guard