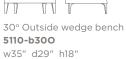

60° Inside wedge loveseat

w73" d33.75" h32"

30° Inside wedge bench 5110-b30i w35" d29" h18"

60° Outside wedge bench

Straight bench **5110-B42** w42" d27.5" h18"

90° Outside corner bench **5110-b900** w59" d29.5" h18"