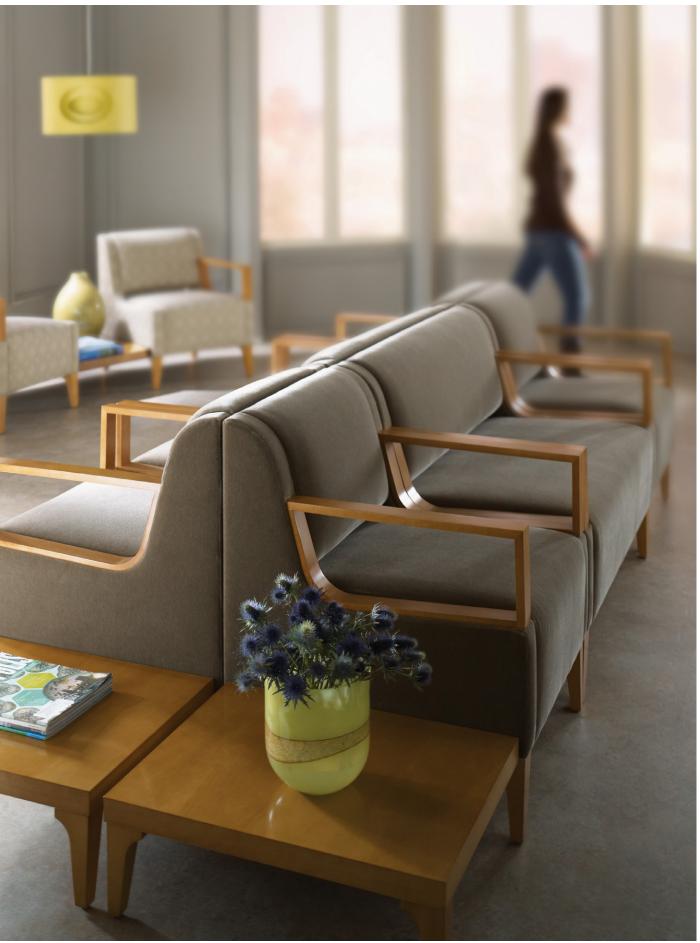

# Basil

Basil presents a complete offering of lounge seating and tables featuring flexible designs that compliment the flavor of your architecture. Whether it's straight runs or serpentine shapes, Basil has something for everyone. Clean-out spaces and ganging tables make Basil a functional choice as well. Change it up with the option of wood or brushed aluminum arms and legs, and durable polyurethane arm caps.

Basil lounge featuring wood arms and legs with end tables

Brushed aluminum metal arm with European beech wood arm black poly arm caps

Brushed aluminum metal leg

European beech wood leg