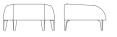

## Lounge chair 5110-1 w26" d27.5" h32"

5110-60i

N

5110-b600

w69" d33" h18"

Lounge loveseat **5110-2** w47" d27.5" h32"

30° Outside wedge chair 5110-300 w39.5" d29" h32"

60° Outside wedge loveseat 5110-600 w73" d33.75" h32"

60° Inside wedge loveseat

w73" d33.75" h32"

30° Inside wedge bench 5110-b30i w35" d29" h18"

60° Outside wedge bench

Straight bench **5110-B42** w42" d27.5" h18"

90° Outside corner bench **5110-b900** w59" d29.5" h18"