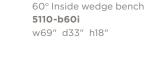

60° Inside wedge loveseat

w73" d33.75" h32"

30° Inside wedge bench 5110-b30i w35" d29" h18"

60° Outside wedge bench

Straight bench **5110-B42** w42" d27.5" h18"

90° Outside corner bench **5110-b900** w59" d29.5" h18"