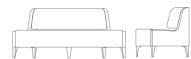

### Features

- Clean-thru design
- Upholstered seat, back and sides
- Upholstered seat and sides on 5110-B42
- Tight cushion
- Armless
- Tapered European beech legs
- Non-marring adjustable glides

#### Options

- Black poly arm caps
- Wood or metal legs
- Clean-thru design
- Option of back bump guard