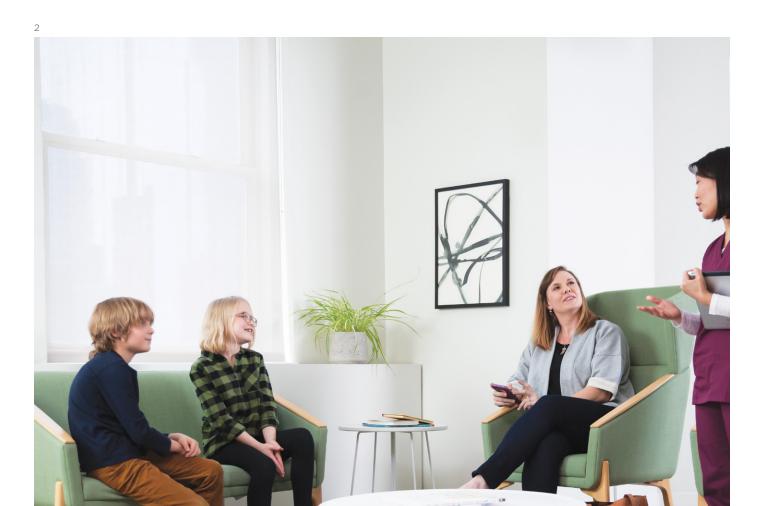

# Elani

While privacy can be hard to find in public spaces, Elani creates a personal space where you can choose to connect with others or focus on individual activity.

Elani's shelter back wraps along your shoulders to provide separation without isolation, while natural details like sculpted ash wood legs create a warm, embracing aesthetic.

#### **Features**

- Fully upholstered
- Sculpted American ash wood legs
- Wall-saver design
- Tight cushion
- Non-marring adjustable glides

#### **Options**

- Wood arm caps
- Poly arm caps (black, taupe or grey)
- Solid surface arm caps
- Ferrules, various powder coats