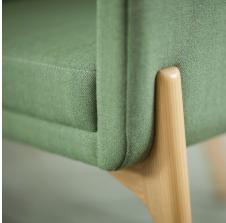

#### **Features**

- Fully upholstered
- Sculpted American ash wood legs
- Wall-saver design
- Tight cushion
- Non-marring adjustable glides

#### **Options**

- Wood arm caps
- Poly arm caps (black, taupe or grey)
- Solid surface arm caps
- Ferrules, various powder coats