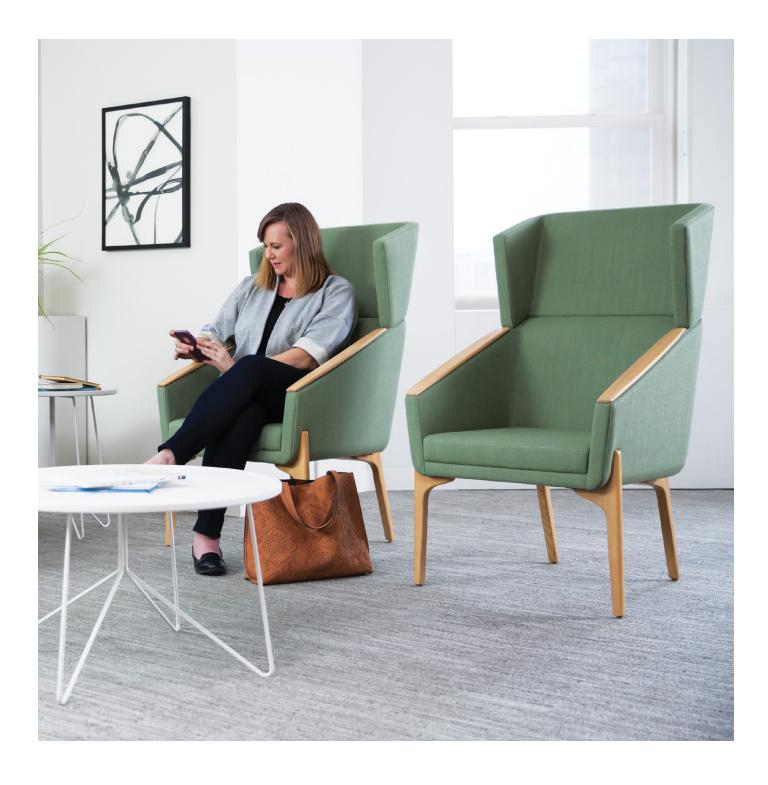

# Elani

While privacy can be hard to find in public spaces, Elani creates a personal space where you can choose to connect with others or focus on individual activity.

Elani's shelter back wraps along your shoulders to provide separation without isolation, while natural details like sculpted ash wood legs create a warm, embracing aesthetic.

#### **Features**

- Fully upholstered
- Sculpted American ash wood legs
- Wall-saver design
- Tight cushion
- Non-marring adjustable glides

#### **Options**

- Wood arm caps
- Poly arm caps (black, taupe or grey)
- Solid surface arm caps
- Ferrules, various powder coats