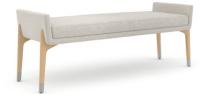

Wood and solid surface arm caps available

Wall saver-design

Elani low back lounge and bench with ferrules

Elani bench, ferrules and solid surface arm caps with Modern Amenity occasional tables

Settee

Shelter back lounge chair 480-1H w26" d30.25" h46"

Shelter back settee **480-2H** w45.5" d30.25" h46"

46" Bench 480-46B w46" d20" h22.5"

60" Bench **480-60B** w60" d20" h22.5"

Marcel Beck