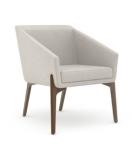

# Elani

While privacy can be hard to find in public spaces, Elani creates a personal space where you can choose to connect with others or focus on individual activity.

Elani's shelter back wraps along your shoulders to provide separation without isolation, while natural details like sculpted ash wood legs create a warm, embracing aesthetic.

#### **Features**

- Fully upholstered
- Sculpted American ash wood legs
- Wall-saver design
- Tight cushion
- Non-marring adjustable glides

#### **Options**

- Wood arm caps
- Poly arm caps (black, taupe or grey)
- Solid surface arm caps
- Ferrules, various powder coats