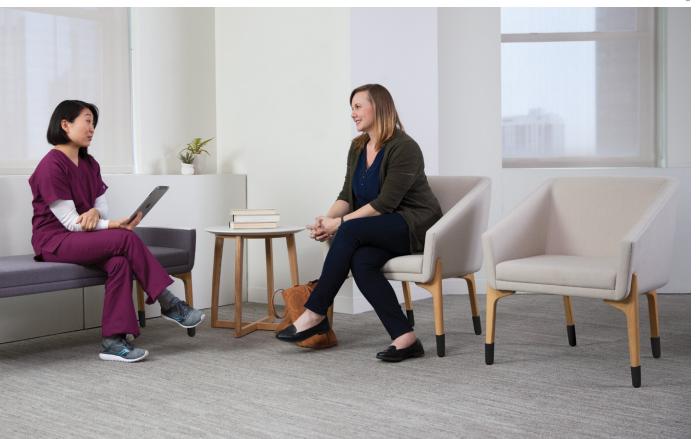

# Elani

While privacy can be hard to find in public spaces, Elani creates a personal space where you can choose to connect with others or focus on individual activity.

Elani's shelter back wraps along your shoulders to provide separation without isolation, while natural details like sculpted ash wood legs create a warm, embracing aesthetic.

### Full product information

View or download the online price list for complete specification information and statement of line.

Lounge chair **480-1** w26" d30.25" h32.5"

**480-2** w45.75" d30.25" h32.5"