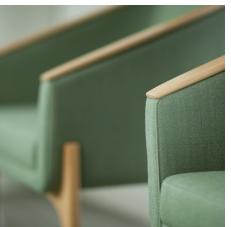

#### **Features**

- Fully upholstered
- Sculpted American ash wood legs
- Wall-saver design
- Tight cushion
- Non-marring adjustable glides

#### **Options**

- Wood arm caps
- Poly arm caps (black, taupe or grey)
- Solid surface arm caps
- Ferrules, various powder coats