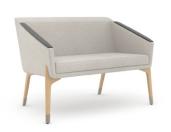

Wood and solid surface arm caps available

Wall saver-design

Elani low back lounge and bench with ferrules

Elani bench, ferrules and solid surface arm caps with Modern Amenity occasional tables

#### **Features**

- Fully upholstered
- Sculpted American ash wood legs
- Wall-saver design
- Tight cushion
- Non-marring adjustable glides

#### **Options**

- Wood arm caps
- Poly arm caps (black, taupe or grey)
- Solid surface arm caps
- Ferrules, various powder coats