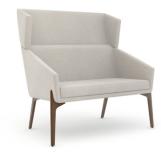

# Elani

While privacy can be hard to find in public spaces, Elani creates a personal space where you can choose to connect with others or focus on individual activity.

Elani's shelter back wraps along your shoulders to provide separation without isolation, while natural details like sculpted ash wood legs create a warm, embracing aesthetic.

#### **Features**

- Fully upholstered
- Sculpted American ash wood legs
- Wall-saver design
- Tight cushion
- Non-marring adjustable glides

Settee

Shelter back lounge chair 480-1H w26" d30.25" h46"

Shelter back settee **480-2H** w45.5" d30.25" h46"

46" Bench 480-46B w46" d20" h22.5"

60" Bench **480-60B** w60" d20" h22.5"

Marcel Beck