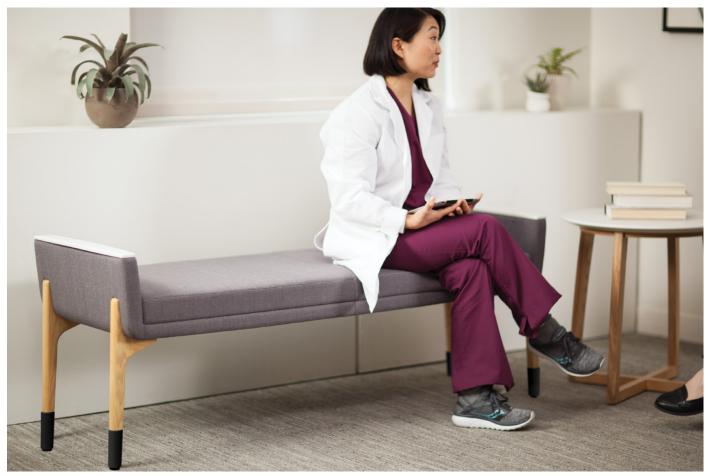

# Elani

While privacy can be hard to find in public spaces, Elani creates a personal space where you can choose to connect with others or focus on individual activity.

Elani's shelter back wraps along your shoulders to provide separation without isolation, while natural details like sculpted ash wood legs create a warm, embracing aesthetic.

Settee

Shelter back lounge chair 480-1H w26" d30.25" h46"

Shelter back settee **480-2H** w45.5" d30.25" h46"

46" Bench 480-46B w46" d20" h22.5"

60" Bench **480-60B** w60" d20" h22.5"

Marcel Beck