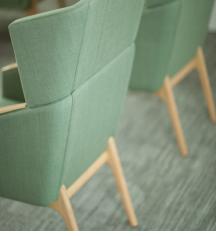

# Elani

While privacy can be hard to find in public spaces, Elani creates a personal space where you can choose to connect with others or focus on individual activity.

Elani's shelter back wraps along your shoulders to provide separation without isolation, while natural details like sculpted ash wood legs create a warm, embracing aesthetic.

#### **Features**

- Fully upholstered
- Sculpted American ash wood legs
- Wall-saver design
- Tight cushion
- Non-marring adjustable glides