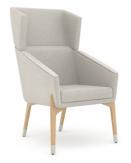

# Elani

While privacy can be hard to find in public spaces, Elani creates a personal space where you can choose to connect with others or focus on individual activity.

Elani's shelter back wraps along your shoulders to provide separation without isolation, while natural details like sculpted ash wood legs create a warm, embracing aesthetic.

#### **Features**

- Fully upholstered
- Sculpted American ash wood legs
- Wall-saver design
- Tight cushion
- Non-marring adjustable glides

Settee

Shelter back lounge chair 480-1H w26" d30.25" h46"

Shelter back settee **480-2H** w45.5" d30.25" h46"

46" Bench 480-46B w46" d20" h22.5"

60" Bench **480-60B** w60" d20" h22.5"

Marcel Beck