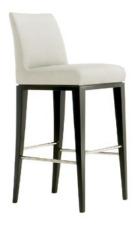

#### Statement of line

Lounge chair **9560** w28" d30" h31.5"

**9558** w21" d24" h32.5"

Guest chair with arms **9559** w23" d24.5" h32.5"

Bar stool **9557B** w18" d19" h42"

Full product information

statement of line.