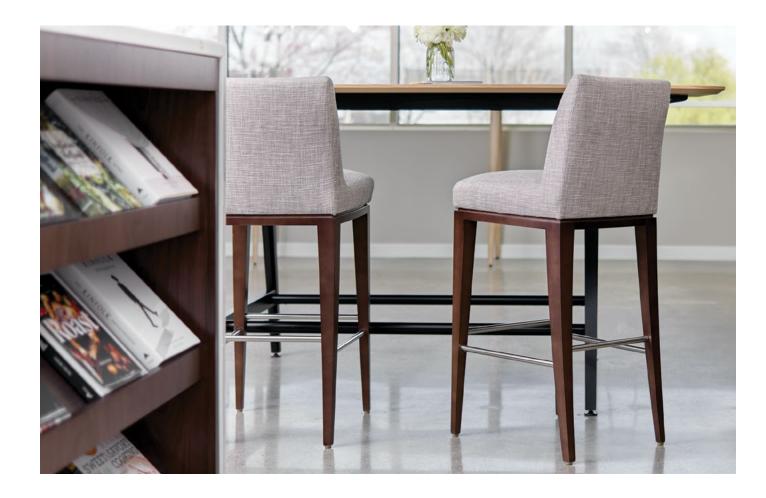

## Elide

Elide means join together and that is exactly what this family of seating does well. Elide has a subtle personality with nice lines and then just a smirk of a curve in the arms for the inviting character that makes people feel welcome. Grab a few friends and get together with Elide.

#### Statement of line

Lounge chair **9560** w28" d30" h31.5"

**9558** w21" d24" h32.5"

Guest chair with arms **9559** w23" d24.5" h32.5"

Bar stool **9557B** w18" d19" h42"

Full product information

statement of line.