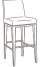

#### Statement of line

Lounge chair **9560** w28" d30" h31.5"

**9558** w21" d24" h32.5"

Guest chair with arms **9559** w23" d24.5" h32.5"

Bar stool **9557B** w18" d19" h42"

Full product information

statement of line.

View or download the online price list for

complete specification information and

Lounge chair

Guest chair, armless

Guest chair with arms

Bar stool