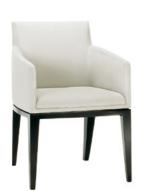

#### Statement of line

Lounge chair **9560** w28" d30" h31.5"

**9558** w21" d24" h32.5"

Guest chair with arms **9559** w23" d24.5" h32.5"

Bar stool **9557B** w18" d19" h42"

Full product information

statement of line.