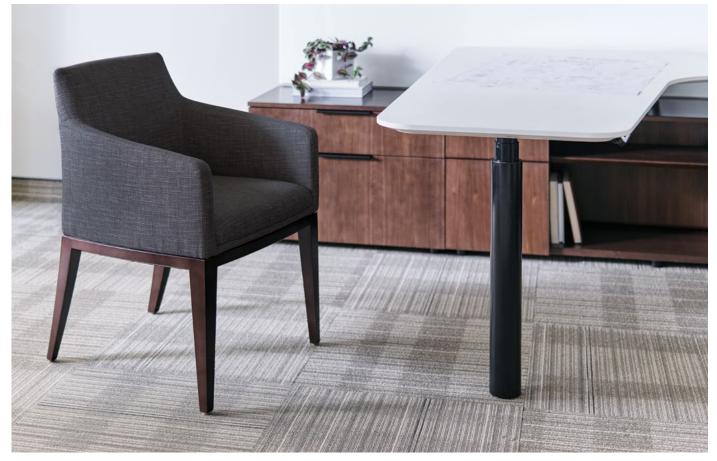

## Elide

Elide means join together and that is exactly what this family of seating does well. Elide has a subtle personality with nice lines and then just a smirk of a curve in the arms for the inviting character that makes people feel welcome. Grab a few friends and get together with Elide.

#### Statement of line

Lounge chair **9560** w28" d30" h31.5"

**9558** w21" d24" h32.5"

Guest chair with arms **9559** w23" d24.5" h32.5"

Bar stool **9557B** w18" d19" h42"

Full product information

statement of line.