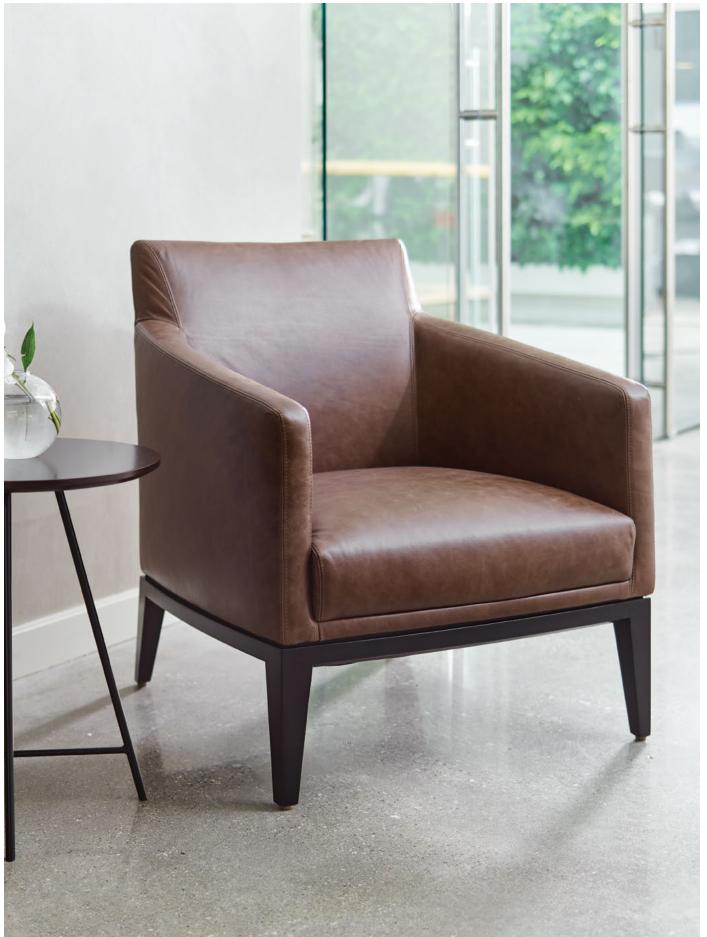

## Elide

Elide means join together and that is exactly what this family of seating does well. Elide has a subtle personality with nice lines and then just a smirk of a curve in the arms for the inviting character that makes people feel welcome. Grab a few friends and get together with Elide.

#### Statement of line

Lounge chair **9560** w28" d30" h31.5"

**9558** w21" d24" h32.5"

Guest chair with arms **9559** w23" d24.5" h32.5"

Bar stool **9557B** w18" d19" h42"

Full product information

statement of line.