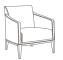

#### Statement of line

Lounge chair **9560** w28" d30" h31.5"

**9558** w21" d24" h32.5"

Guest chair with arms **9559** w23" d24.5" h32.5"

Bar stool **9557B** w18" d19" h42"

Full product information

statement of line.