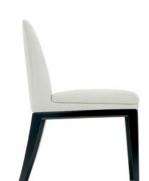

#### Statement of line

Lounge chair **9560** w28" d30" h31.5"

**9558** w21" d24" h32.5"

Guest chair with arms **9559** w23" d24.5" h32.5"

Bar stool **9557B** w18" d19" h42"

Full product information

statement of line.