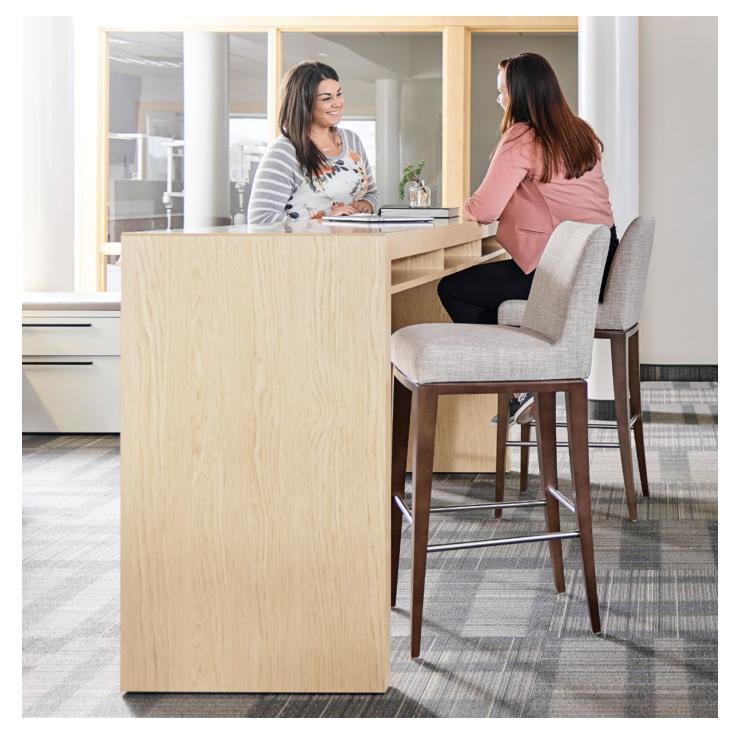

## Elide

Elide means join together and that is exactly what this family of seating does well. Elide has a subtle personality with nice lines and then just a smirk of a curve in the arms for the inviting character that makes people feel welcome. Grab a few friends and get together with Elide.

#### Statement of line

Lounge chair **9560** w28" d30" h31.5"

**9558** w21" d24" h32.5"

Guest chair with arms **9559** w23" d24.5" h32.5"

Bar stool **9557B** w18" d19" h42"

Full product information

statement of line.