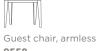

#### Statement of line

Lounge chair **9560** w28" d30" h31.5"

**9558** w21" d24" h32.5"

Guest chair with arms **9559** w23" d24.5" h32.5"

Bar stool **9557B** w18" d19" h42"

Full product information

statement of line.

View or download the online price list for

complete specification information and

Lounge chair

Guest chair, armless

Guest chair with arms

Bar stool