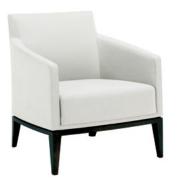

#### Statement of line

Lounge chair **9560** w28" d30" h31.5"

**9558** w21" d24" h32.5"

Guest chair with arms **9559** w23" d24.5" h32.5"

Bar stool **9557B** w18" d19" h42"

Full product information

statement of line.