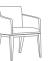

#### Statement of line

Lounge chair **9560** w28" d30" h31.5"

**9558** w21" d24" h32.5"

Guest chair with arms **9559** w23" d24.5" h32.5"

Bar stool **9557B** w18" d19" h42"

Full product information

statement of line.

View or download the online price list for

complete specification information and

Lounge chair

Guest chair, armless

Guest chair with arms

Bar stool