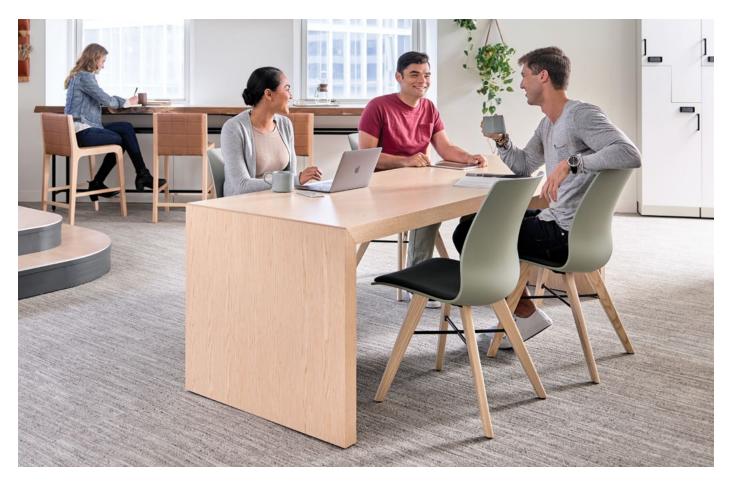

Plastic guest chair with sled base, upholstered seat pad, and arms

Plastic guest chair with casters

as the journey to fine tune the last 10% so that

people can feel the difference between good

design and great design. Our goal is to deliver

products are simple, personal, and purposeful.

design value in a very intentional way where

Upholstered guest chair with 4-leg wood base

**OFS** Design Studio

ofs.com

Plastic guest chair w21.5" d22.5" h35"