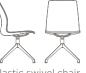

### Statement of line

Upholstered swivel chair 85015 w19.5" d22.75" h35.25"

85115

Plastic guest chair 85338 w18.5" d22" h35.5"

w18.75" d21.5" h34.75"

Upholstered guest chair 85035 w21.5" d22.5" h35.5"

Upholstered guest chair 85038 w22.5" d23" h35.5"

85135

Plastic guest chair 85138 w22.5" d22" h34.5"

4

Upholstered guest chair 85238 w19.5" d22.25" h36"

Upholstered swivel chair with glides

Upholstered swivel chair with casters

The OFS Design Studio represents a