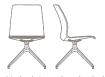

### Statement of line

Upholstered swivel chair 85015 w19.5" d22.75" h35.25"

85115

Plastic guest chair 85338 w18.5" d22" h35.5"

w18.75" d21.5" h34.75"

Upholstered guest chair 85035 w21.5" d22.5" h35.5"

Upholstered guest chair 85038 w22.5" d23" h35.5"