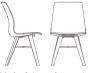

### Statement of line

Upholstered swivel chair 85015 w19.5" d22.75" h35.25"

85115

Plastic guest chair 85338 w18.5" d22" h35.5"

w18.75" d21.5" h34.75"

Upholstered guest chair 85035 w21.5" d22.5" h35.5"

Upholstered guest chair 85038 w22.5" d23" h35.5"

85135

Plastic guest chair 85138 w22.5" d22" h34.5"

4

Upholstered guest chair 85238 w19.5" d22.25" h36"

Upholstered swivel chair with glides

Upholstered swivel chair with casters

The OFS Design Studio represents a