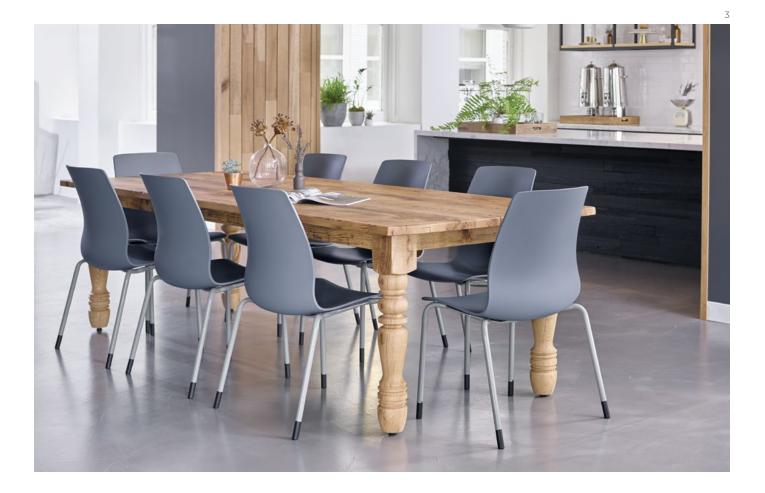

### Statement of line

Upholstered swivel chair 85015 w19.5" d22.75" h35.25"

85115

Plastic guest chair 85338 w18.5" d22" h35.5"

w18.75" d21.5" h34.75"

Upholstered guest chair 85035 w21.5" d22.5" h35.5"

Upholstered guest chair 85038 w22.5" d23" h35.5"

85135

Plastic guest chair 85138 w22.5" d22" h34.5"

4

Upholstered guest chair 85238 w19.5" d22.25" h36"

Upholstered swivel chair with glides

Upholstered swivel chair with casters

The OFS Design Studio represents a