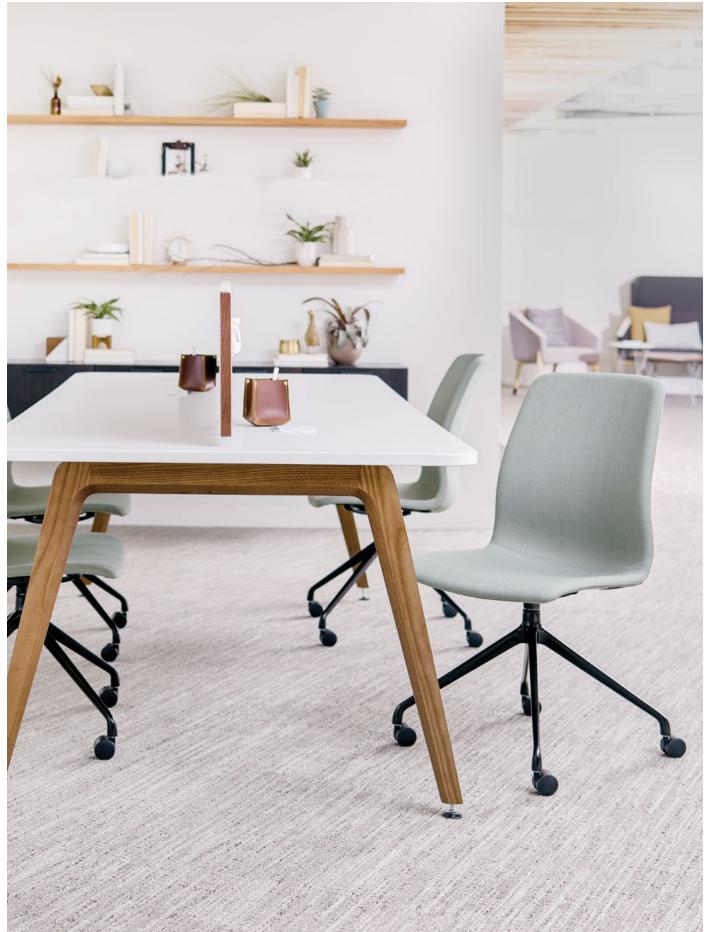

### Statement of line

Upholstered swivel chair 85015 w19.5" d22.75" h35.25"

85115

Plastic guest chair 85338 w18.5" d22" h35.5"

w18.75" d21.5" h34.75"

Upholstered guest chair 85035 w21.5" d22.5" h35.5"

Upholstered guest chair 85038 w22.5" d23" h35.5"

85135

Plastic guest chair 85138 w22.5" d22" h34.5"

4

Upholstered guest chair 85238 w19.5" d22.25" h36"

Upholstered swivel chair with glides

Upholstered swivel chair with casters

The OFS Design Studio represents a