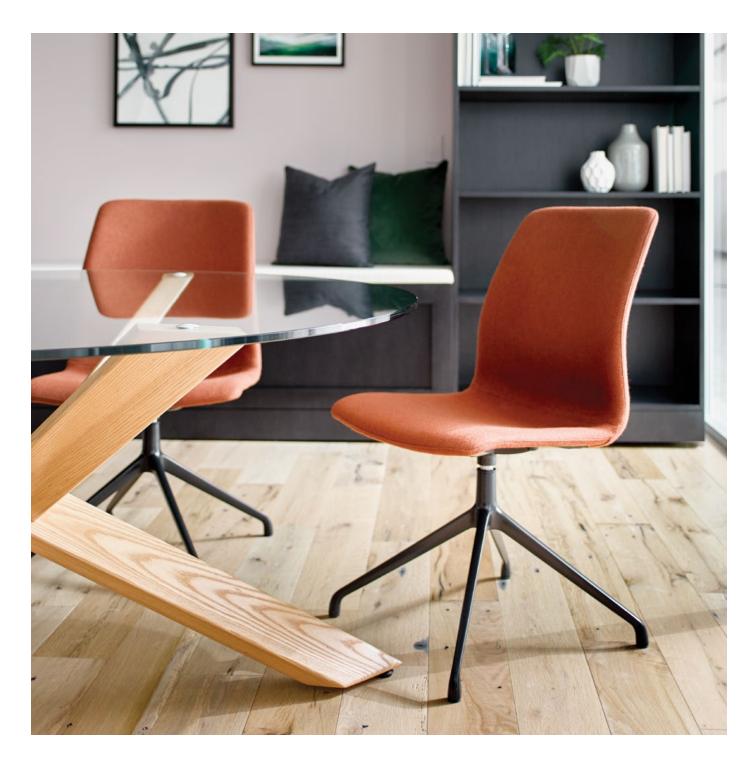

### Statement of line

Upholstered swivel chair 85015 w19.5" d22.75" h35.25"

85115

Plastic guest chair 85338 w18.5" d22" h35.5"

w18.75" d21.5" h34.75"

Upholstered guest chair 85035 w21.5" d22.5" h35.5"

Upholstered guest chair 85038 w22.5" d23" h35.5"

85135

Plastic guest chair 85138 w22.5" d22" h34.5"

4

Upholstered guest chair 85238 w19.5" d22.25" h36"

Upholstered swivel chair with glides

Upholstered swivel chair with casters

The OFS Design Studio represents a