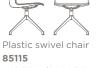

### Statement of line

Upholstered swivel chair 85015 w19.5" d22.75" h35.25"

85115

Plastic guest chair 85338 w18.5" d22" h35.5"

w18.75" d21.5" h34.75"

Upholstered guest chair 85035 w21.5" d22.5" h35.5"

Upholstered guest chair 85038 w22.5" d23" h35.5"