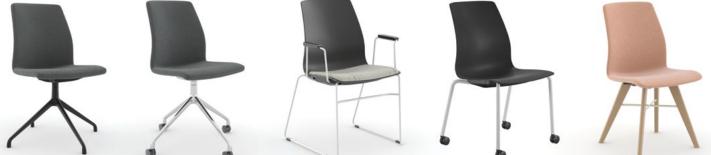

### Statement of line

Upholstered swivel chair 85015 w19.5" d22.75" h35.25"

85115

Plastic guest chair 85338 w18.5" d22" h35.5"

w18.75" d21.5" h34.75"

Upholstered guest chair 85035 w21.5" d22.5" h35.5"

Upholstered guest chair 85038 w22.5" d23" h35.5"

85135

Plastic guest chair 85138 w22.5" d22" h34.5"

4

Upholstered guest chair 85238 w19.5" d22.25" h36"

Upholstered swivel chair with glides

Upholstered swivel chair with casters

The OFS Design Studio represents a

Plastic guest chair with sled base, upholstered seat pad, and arms

Plastic guest chair with casters

as the journey to fine tune the last 10% so that

people can feel the difference between good

design and great design. Our goal is to deliver