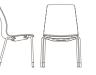

### Statement of line

Upholstered swivel chair 85015 w19.5" d22.75" h35.25"

85115

Plastic guest chair 85338 w18.5" d22" h35.5"

w18.75" d21.5" h34.75"

Upholstered guest chair 85035 w21.5" d22.5" h35.5"

Upholstered guest chair 85038 w22.5" d23" h35.5"

85135

Plastic guest chair 85138 w22.5" d22" h34.5"

4

Upholstered guest chair 85238 w19.5" d22.25" h36"

Upholstered swivel chair with glides

Upholstered swivel chair with casters

The OFS Design Studio represents a