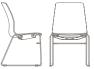

### Statement of line

Upholstered swivel chair 85015 w19.5" d22.75" h35.25"

85115

Plastic guest chair 85338 w18.5" d22" h35.5"

w18.75" d21.5" h34.75"

Upholstered guest chair 85035 w21.5" d22.5" h35.5"

Upholstered guest chair 85038 w22.5" d23" h35.5"

85135

Plastic guest chair 85138 w22.5" d22" h34.5"

4

Upholstered guest chair 85238 w19.5" d22.25" h36"

Upholstered swivel chair with glides

Upholstered swivel chair with casters

The OFS Design Studio represents a