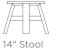

### Statement of line

14" Stool 101056 w19.5" d19.5" h14"

17" Stool 101057 w19.5" d19.5" h17"

Counter stool **101158** w18.5" d18.5" h24"

Bar stool 101159 w19.5" d19.5" h30"

Stool cushion **101090** w15.25" d15.25" h1.5"