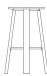

### Statement of line

14" Stool 101056 w19.5" d19.5" h14"

17" Stool 101057 w19.5" d19.5" h17"

Counter stool **101158** w18.5" d18.5" h24"

Bar stool 101159 w19.5" d19.5" h30"

Stool cushion **101090** w15.25" d15.25" h1.5"