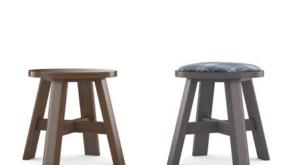

# Heidi

Fun. Sophisticated. Casual. The versatility of Heidi stool matches the personality of your space. Heidi offers personal touches such as upholstered seats for that subtle or bold design choice. Have great conversations at all levels with four different stool heights.

#### Options

• Upholstered, round cushion