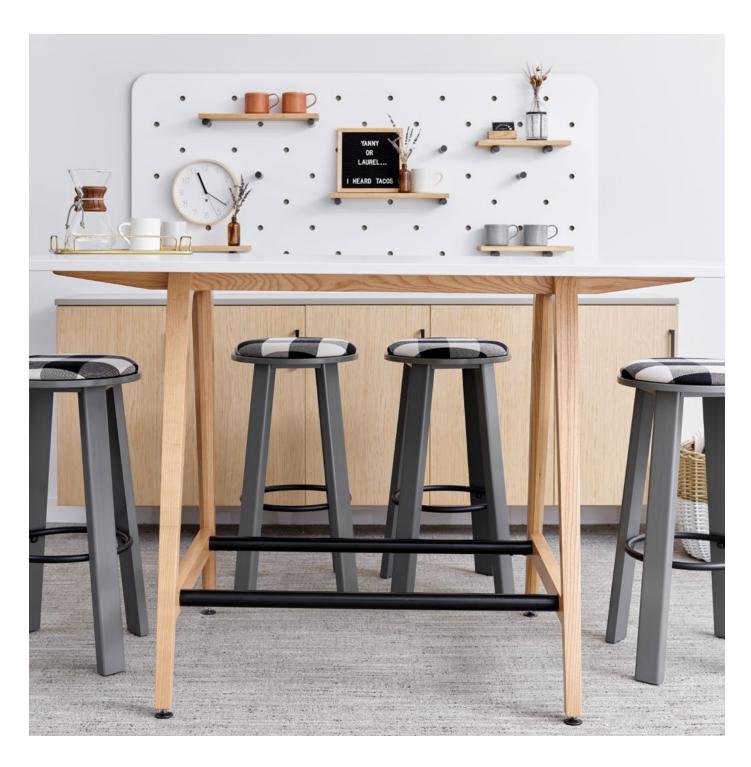

# Heidi

Fun. Sophisticated. Casual. The versatility of Heidi stool matches the personality of your space. Heidi offers personal touches such as upholstered seats for that subtle or bold design choice. Have great conversations at all levels with four different stool heights.

### Statement of line

14" Stool 101056 w19.5" d19.5" h14"

17" Stool 101057 w19.5" d19.5" h17"

Counter stool **101158** w18.5" d18.5" h24"

Bar stool 101159 w19.5" d19.5" h30"

Stool cushion **101090** w15.25" d15.25" h1.5"

17" Stool with cushion

Counter stool

Counter stool with cushion

ofs.comimagine a place®800.521.538101.19OFSHEIDIBR