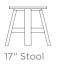

### Statement of line

14" Stool 101056 w19.5" d19.5" h14"

17" Stool 101057 w19.5" d19.5" h17"

Counter stool **101158** w18.5" d18.5" h24"

Bar stool 101159 w19.5" d19.5" h30"

Stool cushion **101090** w15.25" d15.25" h1.5"