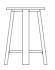

### Statement of line

14" Stool 101056 w19.5" d19.5" h14"

17" Stool 101057 w19.5" d19.5" h17"

Counter stool **101158** w18.5" d18.5" h24"

Bar stool 101159 w19.5" d19.5" h30"

Stool cushion **101090** w15.25" d15.25" h1.5"