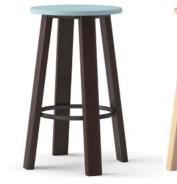

#### Features

- European beech hardwood frame and seat
- Hardwood cross rails (101056/101057)
- Black textured cast iron foot ring (101158/101159)
- Adjustable glides

### Statement of line

14" Stool 101056 w19.5" d19.5" h14"

17" Stool 101057 w19.5" d19.5" h17"

Counter stool **101158** w18.5" d18.5" h24"

Bar stool 101159 w19.5" d19.5" h30"

Stool cushion **101090** w15.25" d15.25" h1.5"