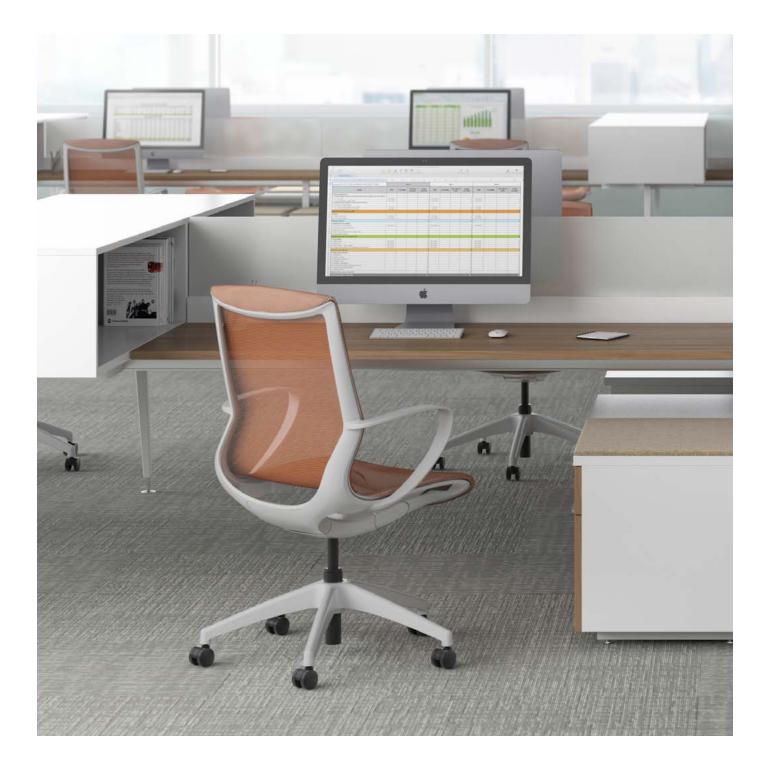

## Pret

Extensive comfort and affordability should go hand-in-hand, and they do with Pret. The quiet design supports users with a contoured, continuous mesh backing and seat. Its lightweight frame and simple ribbon arms make for quick transitions between workstyles, all the while delivering personalized comfort with an integrated body balance mechanism. With choices of three frame colors and seven mesh options, Pret can subtly serve a space or stand out with a muted punch of color.

### Features

- Fixed arms
- One piece mesh seat and back
- Body balance control
- Nylon base
- 20" Foot ring (stool)
- Hard wheel casters
- Rated up to 300 lbs.