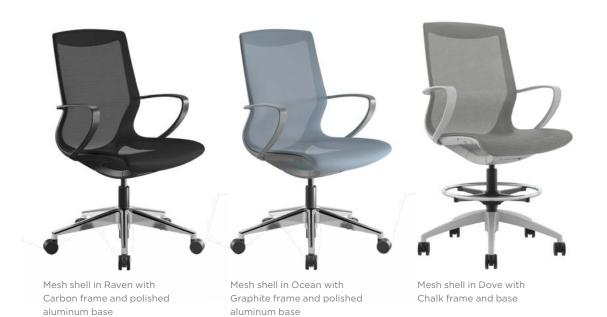

#### Options

- Carbon, chalk, or graphite frame
- Carbon, chalk, graphite, or polished
- aluminum base
- Soft casters or glides
- 7 Mesh colors
- Fully assembled