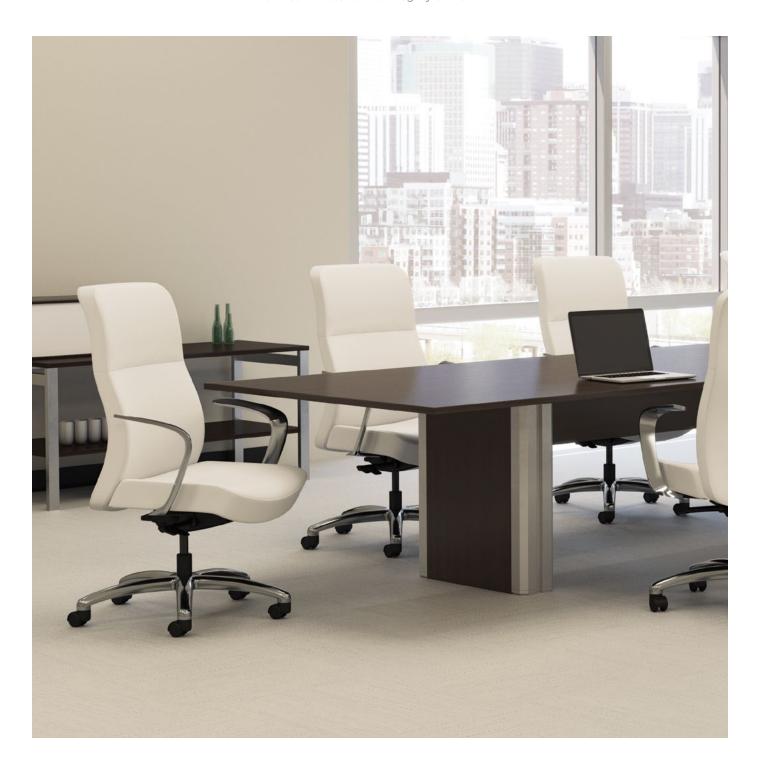

# Repose

Repose shares a simple, natural profile that brings comfort to the user and a universal aesthetic for casual and formal conference and executive spaces. The molded foam seat makes long meetings tolerable and contributes to the integrity of the

chair in high demand environments. Repose offers additional personal support with a body balance control option for private office and workstation settings.

### **Features**

- Fully upholstered
- Molded seat foam
- Fixed cantilever arms
- Swivel tilt control
- Black nylon base
- Hard wheel casters
- Rated up to 300 lbs.

### **Options**

- Soft casters or glides
- Polished aluminum arms with insert pad
- Basic synchro tilt or body balance control
- Polished aluminum base
- Fully assembled