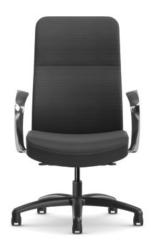

# Repose

Repose shares a simple, natural profile that brings comfort to the user and a universal aesthetic for casual and formal conference and executive spaces. The molded foam seat makes long meetings tolerable and contributes to the integrity of the

### **Features**

- Fully upholstered
- Molded seat foam
- Fixed cantilever arms
- Swivel tilt control
- Black nylon base
- Hard wheel casters
- Rated up to 300 lbs.

### **Options**

- Soft casters or glides
- Polished aluminum arms with insert pad
- Basic synchro tilt or body balance control
- Polished aluminum base
- Fully assembled