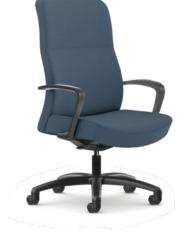

# Repose

Repose shares a simple, natural profile that brings comfort to the user and a universal aesthetic for casual and formal conference and executive spaces. The molded foam seat makes long meetings tolerable and contributes to the integrity of the

chair in high demand environments. Repose offers additional personal support with a body balance control option for private office and workstation settings.

### **Features**

- Fully upholstered
- Molded seat foam
- Fixed cantilever arms
- Swivel tilt control
- Black nylon base
- Hard wheel casters
- Rated up to 300 lbs.

### Statement of line

High back 4510

w27.5" d27.5" h43-48"

Mid back

4507

w27.5" d27.5" h38.25-43.25"

High back with polished aluminum arms and black nylon base

High back with fixed cantilever arms and black nylon base