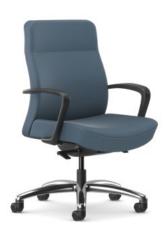

# Repose

Repose shares a simple, natural profile that brings comfort to the user and a universal aesthetic for casual and formal conference and executive spaces. The molded foam seat makes long meetings tolerable and contributes to the integrity of the

chair in high demand environments. Repose offers additional personal support with a body balance control option for private office and workstation settings.

### **Options**

- Soft casters or glides
- Polished aluminum arms with insert pad
- Basic synchro tilt or body balance control
- Polished aluminum base
- Fully assembled

### Statement of line

High back 4510

w27.5" d27.5" h43-48"

Mid back

4507

w27.5" d27.5" h38.25-43.25"

High back with polished aluminum arms and black nylon base

High back with fixed cantilever arms and black nylon base

Mid back with fixed cantilever arms and polished aluminum base

ofs.com imagine a place® 800.521.5381 01.19