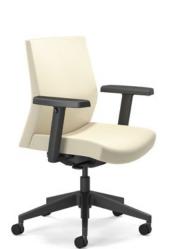

# Revel

Start leaning towards the Revel chair as it is a nice transition into your office. Whether it be in a task, conference, or executive setting, Revel supports you with a body balance control throughout the day.

With three back sizes, and a variety of fabric options, Revel gives you the opportunity to make the chair your own.

Mid back chair with height adjustable arms

Mid back chair with polished aluminum cantilever arms

High back chair with polished aluminum cantilever arms

Executive back chair with height adjustable arms

**ofs.com imagine a place**® **800.521.5381** 01.19 OFSREVB