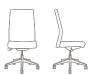

### Statement of line

Mid back **3507** 

w26" d26" h36-41.25"

High back **3510** 

w26" d26" h41.25-47.25"

Executive bac

3515

w26" d26" h45.75-50.75"

Mid back chair with height adjustable arms

Mid back chair with polished aluminum cantilever arms

High back chair with polished aluminum cantilever arms

Executive back chair with height adjustable arms

**ofs.com imagine a place**® **800.521.5381** 01.19 OFSREVB