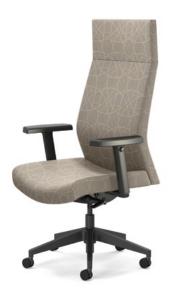

# Revel

Start leaning towards the Revel chair as it is a nice transition into your office. Whether it be in a task, conference, or executive setting, Revel supports you with a body balance control throughout the day.

With three back sizes, and a variety of fabric options, Revel gives you the opportunity to make the chair your own.

Mid back chair with height adjustable arms

Mid back chair with polished aluminum cantilever arms

High back chair with polished aluminum cantilever arms

Executive back chair with height adjustable arms

**ofs.com imagine a place**® **800.521.5381** 01.19 OFSREVB