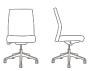

### Statement of line

Mid back **3507** 

w26" d26" h36-41.25"

High back **3510** 

w26" d26" h41.25-47.25"

Executive bac

3515

w26" d26" h45.75-50.75"

Mid back chair with height adjustable arms

Mid back chair with polished aluminum cantilever arms

High back chair with polished aluminum cantilever arms

Executive back chair with height adjustable arms

**ofs.com imagine a place**® **800.521.5381** 01.19 OFSREVB