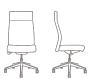

### Statement of line

Mid back **3507** 

w26" d26" h36-41.25"

High back **3510** 

w26" d26" h41.25-47.25"

Executive bac

3515

w26" d26" h45.75-50.75"

Mid back chair with height adjustable arms

Mid back chair with polished aluminum cantilever arms

High back chair with polished aluminum cantilever arms

Executive back chair with height adjustable arms

**ofs.com imagine a place**® **800.521.5381** 01.19 OFSREVB