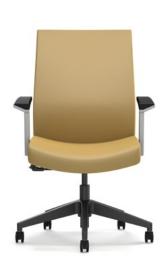

# Revel

Start leaning towards the Revel chair as it is a nice transition into your office. Whether it be in a task, conference, or executive setting, Revel supports you with a body balance control throughout the day.

With three back sizes, and a variety of fabric options, Revel gives you the opportunity to make the chair your own.

Mid back chair with height adjustable arms

Mid back chair with polished aluminum cantilever arms

High back chair with polished aluminum cantilever arms

Executive back chair with height adjustable arms

**ofs.com imagine a place**® **800.521.5381** 01.19 OFSREVB