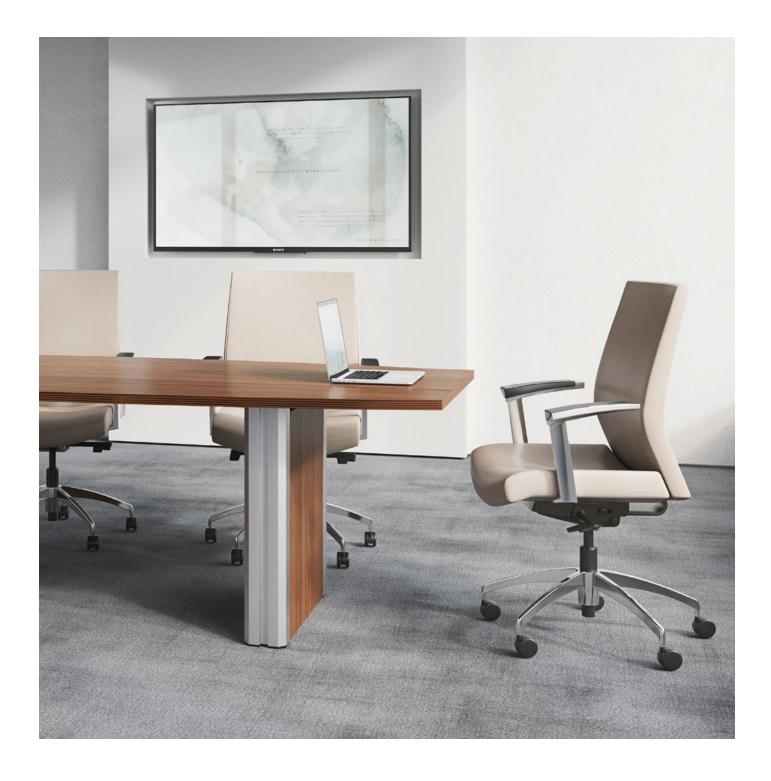

# Revel

Start leaning towards the Revel chair as it is a nice transition into your office. Whether it be in a task, conference, or executive setting, Revel supports you with a body balance control throughout the day.

With three back sizes, and a variety of fabric options, Revel gives you the opportunity to make the chair your own.

#### Features

- Armless
- Molded back and seat foam
- Swivel tilt control
- Black nylon base
- Hard wheel casters
- Fully upholstered
- Rated up to 300 lbs

#### **Options**

- Arms
- Soft wheel casters or glides
- Basic synchro tilt or body balance control
- Seat slider
- Internal back height adjustment (3507/3510)
- Polished aluminum base
- Fully assembled