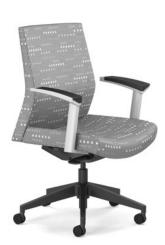

# Revel

Start leaning towards the Revel chair as it is a nice transition into your office. Whether it be in a task, conference, or executive setting, Revel supports you with a body balance control throughout the day.

With three back sizes, and a variety of fabric options, Revel gives you the opportunity to make the chair your own.

Mid back chair with height adjustable arms

Mid back chair with polished aluminum cantilever arms

High back chair with polished aluminum cantilever arms

Executive back chair with height adjustable arms

**ofs.com imagine a place**® **800.521.5381** 01.19 OFSREVB