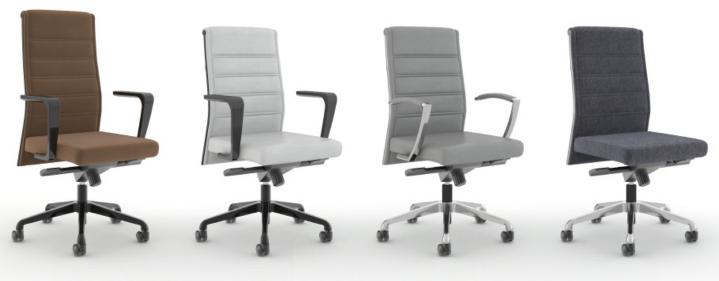

### Features

- Molded polyurethane seat
- Pneumatic synchronous mechanism
- 5-Prong aluminum base
- Armless

#### Options

- Soft faux leather in black, white, or grey
- Customer fabric selection
- Frame and base color in onyx or polished chrome
- Black urethane arm or metal loop arm in polished chrome or onyx with fabric sleeve