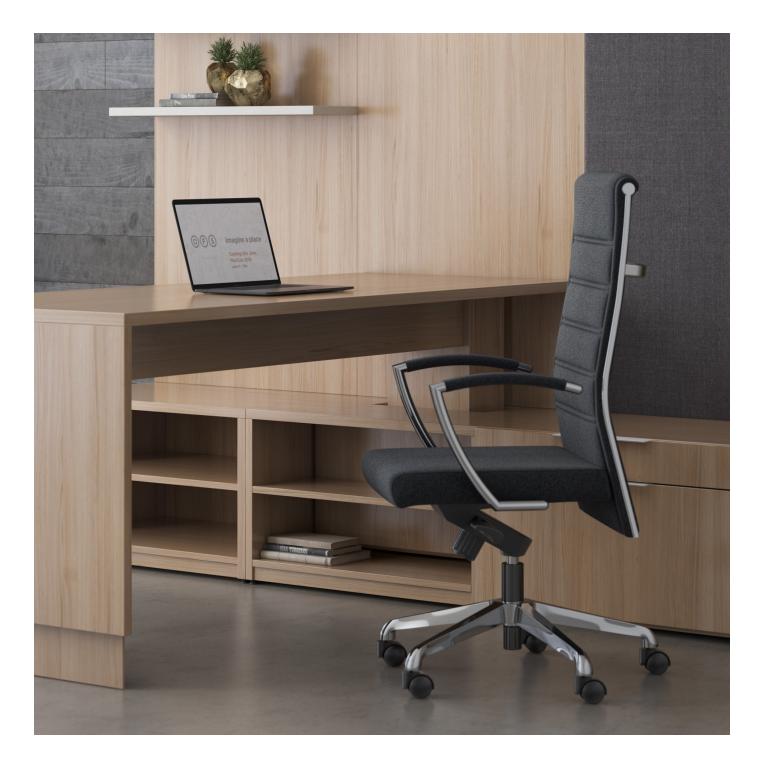

## Sleek

Familiar, but surprisingly fresh describes the new Sleek chair. New frame and arm options along with an improved sit and specifiable in any fabric, Sleek has expanded its resume beyond conference and executive seating. As interiors become more dynamic, Sleek is now poised to accommodate the solutions needed for the casual and in between spaces.

### Features

- Molded polyurethane seat
- Pneumatic synchronous mechanism
- 5-Prong aluminum base
- Armless

#### Options

- Soft faux leather in black, white, or grey
- Customer fabric selection
- Frame and base color in onyx or polished chrome
- Black urethane arm or metal loop arm in polished chrome or onyx with fabric sleeve