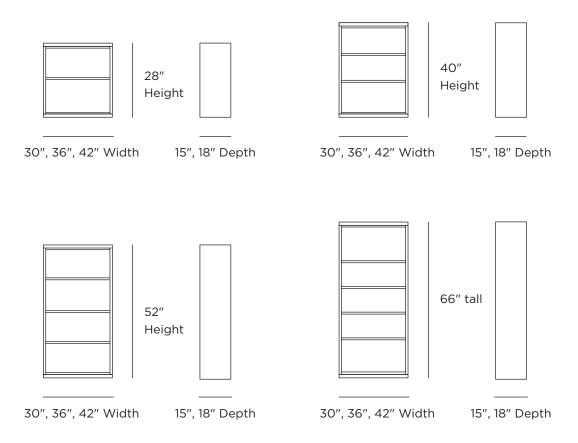

### Extra shelves always come in handy for displays, reference materials, or just dividing the room.

- Available in 28", 40", 52", and 66" heights with one or four shelves.
- Offered in 30", 36", and 42" widths.
- Choose from 15" or 18" depths.
- Shelves hold up to 48 pounds apiece.
- Adjustable shelves can be placed at 2" increments and clip securely into place.
- Customize your storage space by ordering extra shelves from customer service.

#### **DIMENSIONS**

| _                                                                                                                          |                                                                                                                                                               | HEIGHT                                 | SIZE                                        |             | CODE               | PRIC            | E       |
|----------------------------------------------------------------------------------------------------------------------------|---------------------------------------------------------------------------------------------------------------------------------------------------------------|----------------------------------------|---------------------------------------------|-------------|--------------------|-----------------|---------|
| 1                                                                                                                          | DIMENSIONS  Select the height of your case, then look down that row to choose your width and depth. Write the corresponding code and price in the grey boxes. | 28"<br>(1 Shelf)                       | 28" x 30" x                                 | 15"         | 283015             | \$68            | 8.70    |
|                                                                                                                            |                                                                                                                                                               |                                        | 28" x 36" x                                 | 15"         | 283615             | 283615 \$709.26 |         |
|                                                                                                                            |                                                                                                                                                               |                                        | 28" x 42" x                                 | 15"         | 283615             | \$735.42        |         |
|                                                                                                                            |                                                                                                                                                               |                                        | 28" x 30" x                                 | 18"         | 283018             |                 | 5.59    |
|                                                                                                                            |                                                                                                                                                               |                                        | 28" x 36" x                                 | 18"         | 283618 \$850.79    |                 | 0.79    |
|                                                                                                                            |                                                                                                                                                               |                                        | 28" x 42" x                                 | 18"         | 284218             | \$882.00        |         |
|                                                                                                                            |                                                                                                                                                               | 40"<br>(2 Shelves)                     | 40" x 30" x 15"                             |             | 403015             | 403015 \$804.63 |         |
|                                                                                                                            |                                                                                                                                                               |                                        | 40" x 36" x 15"                             |             | 403615 \$824.21    |                 | 4.21    |
|                                                                                                                            |                                                                                                                                                               |                                        | 40" x 42" x 15"                             |             | 404215 \$852.31    |                 | 2.31    |
|                                                                                                                            |                                                                                                                                                               |                                        | 40" x 30" x                                 | : 18"       | 403018             | \$96            | 4.80    |
|                                                                                                                            |                                                                                                                                                               |                                        | 40" x 36" x                                 | 18"         | 403618             | \$98            | 8.80    |
|                                                                                                                            |                                                                                                                                                               |                                        | 40" x 42" x                                 | 18"         | 404218             | \$1,0           | 22.40   |
|                                                                                                                            |                                                                                                                                                               |                                        | 52" x 30" x                                 | 15"         | 5213015            | \$94            | 7.36    |
|                                                                                                                            |                                                                                                                                                               | 52"<br>(3 Shelves)                     | 52" x 36" x                                 | : 15"       | 523615             | \$976           | 6.16    |
|                                                                                                                            |                                                                                                                                                               |                                        | 52" x 42" x                                 | 15"         | 524215             | \$99            | 9.69    |
|                                                                                                                            |                                                                                                                                                               |                                        | 52" x 30" x                                 | 18"         | 523018             | \$1,13          | 6.39    |
|                                                                                                                            |                                                                                                                                                               |                                        | 52" x 36" x                                 | 18"         | 523618             | \$1,17          | '1.19   |
|                                                                                                                            |                                                                                                                                                               |                                        | 52" x 42" x                                 | 18"         | 524218             | \$1,19          | 08.80   |
|                                                                                                                            |                                                                                                                                                               |                                        | 66" x 30" x                                 | 15"         | 663015             | \$1,13          | 8.29    |
|                                                                                                                            |                                                                                                                                                               | 66"                                    | 66" x 36" x                                 | 15"         | 663615             | \$1,15          | 5.32    |
|                                                                                                                            |                                                                                                                                                               |                                        | 66" x 42" x                                 | 15"         | 664215             | \$1,17          | 5.23    |
|                                                                                                                            |                                                                                                                                                               | (4 Shelves)                            | (4 Shelves) 66" x 30" x 18" 66" x 36" x 18" | 18"         | 663018             | \$1,368.99      |         |
|                                                                                                                            |                                                                                                                                                               |                                        |                                             | 663618      | \$1,38             | \$1,386.00      |         |
|                                                                                                                            |                                                                                                                                                               |                                        | 66" x 42" x 18"                             |             | 664218             | \$1,409.99      |         |
|                                                                                                                            |                                                                                                                                                               |                                        |                                             |             | Α                  |                 |         |
|                                                                                                                            |                                                                                                                                                               |                                        |                                             |             | C C                |                 |         |
|                                                                                                                            |                                                                                                                                                               |                                        |                                             |             |                    |                 |         |
|                                                                                                                            |                                                                                                                                                               |                                        |                                             |             |                    |                 |         |
|                                                                                                                            |                                                                                                                                                               | COLOR                                  |                                             | CODE        | COLOR              |                 | CODE    |
| 2)                                                                                                                         | COLOR                                                                                                                                                         | Red                                    |                                             | M1          | Graphite           |                 | M12     |
|                                                                                                                            | Our shelves can be finished in 22 standard colors,                                                                                                            | Orange                                 |                                             | M2<br>M3    | Sandstone          |                 | M13     |
| including a clear coat that lets the natural material show through. Pick your favorite and write the code in the grey box. |                                                                                                                                                               |                                        | Yellow                                      |             | -                  |                 | M14     |
|                                                                                                                            |                                                                                                                                                               |                                        |                                             | M4          |                    |                 | M15     |
|                                                                                                                            |                                                                                                                                                               |                                        |                                             | M5          | Black              |                 | M16     |
|                                                                                                                            |                                                                                                                                                               | Inter Red                              |                                             | M6          |                    |                 | M17     |
|                                                                                                                            |                                                                                                                                                               | Safety Ora                             | nge                                         | M7          | Artic White        |                 | M18     |
|                                                                                                                            |                                                                                                                                                               | Western Tan                            |                                             | M8          | Frame Grey         |                 | M19     |
|                                                                                                                            |                                                                                                                                                               | Slate Blue                             |                                             | M9          | Platinum Grey      |                 | M20     |
|                                                                                                                            |                                                                                                                                                               | Forest Green                           |                                             | M10         | Champagne Metallic |                 | M21     |
|                                                                                                                            |                                                                                                                                                               | Dark Brown                             |                                             | M11         | Battleship Grey    |                 | M22     |
|                                                                                                                            |                                                                                                                                                               |                                        |                                             |             | CODE               | В               |         |
|                                                                                                                            | NAME A B                                                                                                                                                      | -1                                     |                                             |             |                    |                 |         |
|                                                                                                                            | MINADED To some                                                                                                                                               | olete vour orde                        | r, please tran                              | sfer the co | des from your work | ksheet to       | this se |
| TEM N                                                                                                                      | NOIMBER BK                                                                                                                                                    | ,,,,,,,,,,,,,,,,,,,,,,,,,,,,,,,,,,,,,, |                                             |             |                    |                 |         |