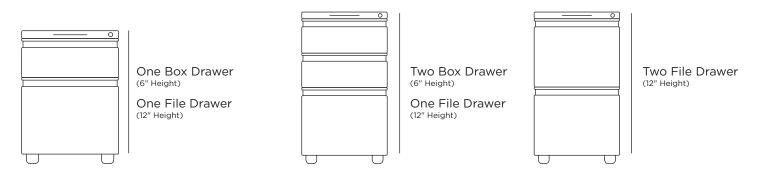

Even paperless offices have stuff to store. Keep your cool by tucking it all away inside this mobile ped.



## MILES

#### A steel case and choice of drawers offer a convenient way to store important papers under your desk.

- Available in 21.75" and 27.5" heights to fit under desks or tables.
- Offered in 15" or 18" widths to accommodate different storage needs.
- 18" depth works with a variety of work surfaces.
- Smaller peds include a 6" drawer and 12" file.
- Larger peds can be equipped with two 6" drawers and one 12" file or two 12" files.
- Locking casters let you reconfigure as needed and then park your ped firmly in place.

# DIMENSIONS MILES CAN FT...

#### DRAWER CONFIGURATIONS 21.75" HEIGHT

#### DRAWER CONFIGURATIONS 27.5" HEIGHT



### **MILES WORKSHEET**

For each step, choose your option and write the corresponding code in the grey box at the right. If you plan to choose custom colors or materials, please contact your rep instead of completing this sheet.

|                                                                                                                                                                                                   | DRAWER CONFIGURATION                           |                     | CODE           | LIST PRICE      |  |
|---------------------------------------------------------------------------------------------------------------------------------------------------------------------------------------------------|------------------------------------------------|--------------