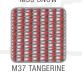

# MESH COLOR OPTIONS for back and seat.

BA10P (POLISHED) HIGH PROFILE ALUMINUM BASE

SS SEAT SLIDER

HEADREST (MATCHES SEAT FINISH)