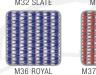

# MESH COLOR OPTIONS for back and seat.

BA10P (POLISHED) HIGH PROFILE ALUMINUM BASE

SS SEAT SLIDER

HEADREST (MATCHES SEAT FINISH)