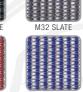

# MESH COLOR OPTIONS for back and seat.

BA10P (POLISHED) HIGH PROFILE ALUMINUM BASE

SS SEAT SLIDER

HEADREST (MATCHES SEAT FINISH)