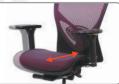

# ADJUSTABLE HEIGHT RATCHET BACK

and height adjustment lumbar pad standard.

# PNEUMATIC SEAT HEIGHT ADJUSTMENT

provides a balanced support and encourages better blood circulation by reducing pressure points in the lower body.

THE FACTS SUPPORT THEORY
AS THE SMART CHOICE.