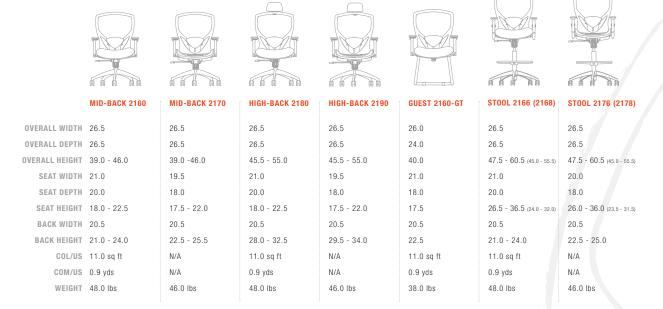

settings. Guest models can be ordered armless or matched with height adjustable arms or fixed cantilever arms.

# ADJUSTABLE HEIGHT RATCHET BACK

and height adjustment lumbar pad standard.

# OPTIONAL CAST ALUMINUM BASES

available in black, silver or polished aluminum.

# CHOICE OF CONTROLS

for both mid-back and high-back models to suit every application in today's demanding office environments.

# DYNAMIC BODY ALIGNMENT

included in all three control options - Y1, Y2 and Y3. Each features a perfectly designed ratio of movement between seat and back tilt.

# PNEUMATIC SEAT HEIGHT ADJUSTMENT

provides a balanced support and encourages better blood circulation by reducing pressure points in the lower body.



THE FACTS SUPPORT THEORY
AS THE SMART CHOICE.









# **STATEMENT OF LINE**



All dimensions are in inches

# **ARM OPTIONS**



6-WAY ADJUSTABLE



8-WAY ADJUSTABLE



BA10B (BLACK) HIGH PROFILE ALUMINUM BASE



HIGH PROFILE ALUMINUM BASE

# MESH COLOR OPTIONS for back and seat.













BA10P (POLISHED) HIGH PROFILE ALUMINUM BASE





SS SEAT SLIDER

HEADREST (MATCHES SEAT FINISH)

# **CONTROL AVAILABILITY**

|           | Y1 | Y2 | Y3 |
|-----------|----|----|----|
| 2160/2180 | •  | •  | •  |
| 2170/2190 | •  | •  | •  |
| 2166/2168 | •  |    |    |
| 2176/2178 | •  |    |    |

CAST ALUMINUM BASES Optional on all Theory models.

a. 2160-GT-A10 b. 2180-Y3-A37-BA10P c. 2160-Y2-A37 d. 2190-Y3-A37-BA10P e. 2160-Y1-A36 f. 2170-Y3-A36-BA10P



3211 Jack Northrop Ave. Hawthorne, CA 90250

### **PHONE**

888.925.SEAT

FAX

866.925.SEAT

**EMAIL** 

sales@9to5seat