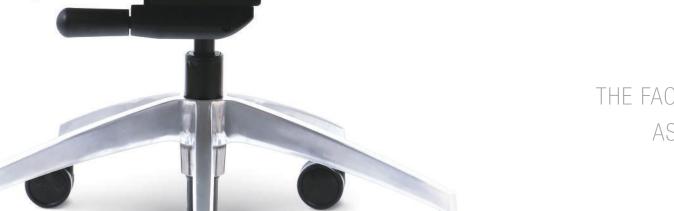

# OPTIONAL CAST ALUMINUM BASES

available in black, silver or polished aluminum.

# PNEUMATIC SEAT HEIGHT ADJUSTMENT

provides a balanced support and encourages better blood circulation by reducing pressure points in the lower body.

THE FACTS SUPPORT THEORY
AS THE SMART CHOICE.