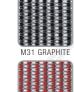

# MESH COLOR OPTIONS for back and seat.

BA10P (POLISHED) HIGH PROFILE ALUMINUM BASE

SS SEAT SLIDER

HEADREST (MATCHES SEAT FINISH)