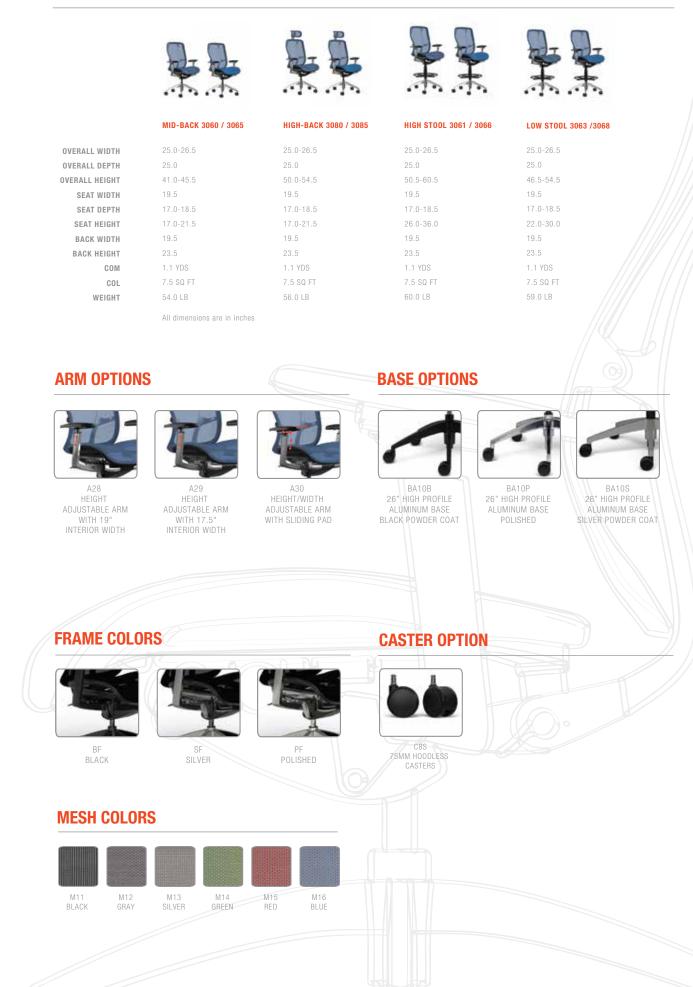

## STATEMENT OF LINE

#### CUSTOMIZATION

Customize Vesta to meet any workplace application with three frame colors, six mesh colors and thousands of textile choices or COM. Aluminum base is standard. Create your own seating choice using our user-friendly Chair Designer tool, where you can specify everything from textile patterns to frame colors.

#### ERGONOMIC DESIGN

Supportive. Active. Intuitive. Vesta is all of that and more. Ergonomic features include supportive woven mesh with a built in lumbar, adjustable arms, seat slider, synchro tilt control and optional head rest. The dynamic synchro tilt control features an eleven position multi-lock with built in safety tilt return with forward tilt feature.

#### HEADREST

Three-way adjustable head rest enhances Vesta's total body support. It provides height and depth adjustment, as well as, rotation, allowing you to work well in a reclined or upright position.