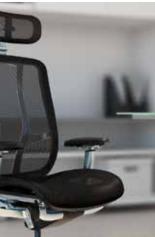

#### HEADREST

Three-way adjustable head rest enhances Vesta's total body support. It provides height and depth adjustment, as well as, rotation, allowing you to work well in a reclined or upright position.