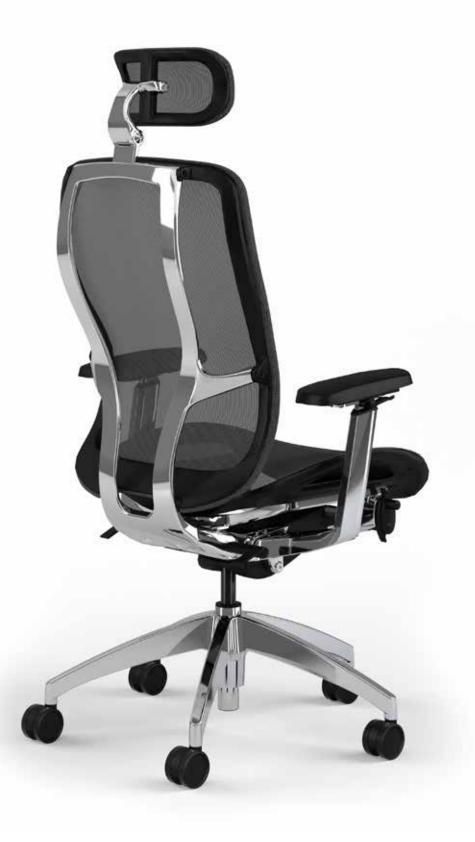

#### ERGONOMIC DESIGN

Supportive. Active. Intuitive. Vesta is all of that and more. Ergonomic features include supportive woven mesh with a built in lumbar, adjustable arms, seat slider, synchro tilt control and optional head rest. The dynamic synchro tilt control features an eleven position multi-lock with built in safety tilt return with forward tilt feature.

#### HEADREST

Three-way adjustable head rest enhances Vesta's total body support. It provides height and depth adjustment, as well as, rotation, allowing you to work well in a reclined or upright position.

#### CUSTOMIZATION

Customize Vesta to meet any workplace application with three frame colors, six mesh colors and thousands of textile choices or COM. Aluminum base is standard. Create your own seating choice using our user-friendly Chair Designer tool, where you can specify everything from textile patterns to frame colors.