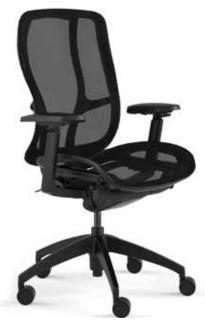

## CONTEMPORARY DESIGN

Vesta is a high-performing executive chair that incorporates design elements that complement any work environment. The Vesta series offers a superior sitting experience in a stylish contemporary chair. A sculpted aluminum frame follows the curvature of the body providing ultimate support and ergonomics.

#### ERGONOMIC DESIGN

Supportive. Active. Intuitive. Vesta is all of that and more. Ergonomic features include supportive woven mesh with a built in lumbar, adjustable arms, seat slider, synchro tilt control and optional head rest. The dynamic synchro tilt control features an eleven position multi-lock with built in safety tilt return with forward tilt feature.

#### UPHOLSTERED AND MESH OPTIONS

Vesta offers ultimate choice with selection of either foam upholstered seat or high quality all mesh models.