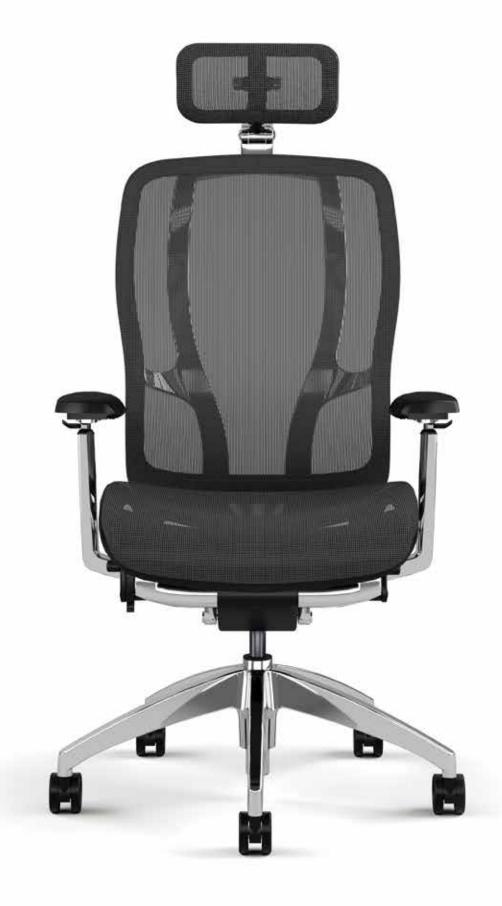

#### ERGONOMIC DESIGN

Supportive. Active. Intuitive. Vesta is all of that and more. Ergonomic features include supportive woven mesh with a built in lumbar, adjustable arms, seat slider, synchro tilt control and optional head rest. The dynamic synchro tilt control features an eleven position multi-lock with built in safety tilt return with forward tilt feature.

#### HEADREST

Three-way adjustable head rest enhances Vesta's total body support. It provides height and depth adjustment, as well as, rotation, allowing you to work well in a reclined or upright position.

#### UPHOLSTERED AND MESH OPTIONS

Vesta offers ultimate choice with selection of either foam upholstered seat or high quality all mesh models.