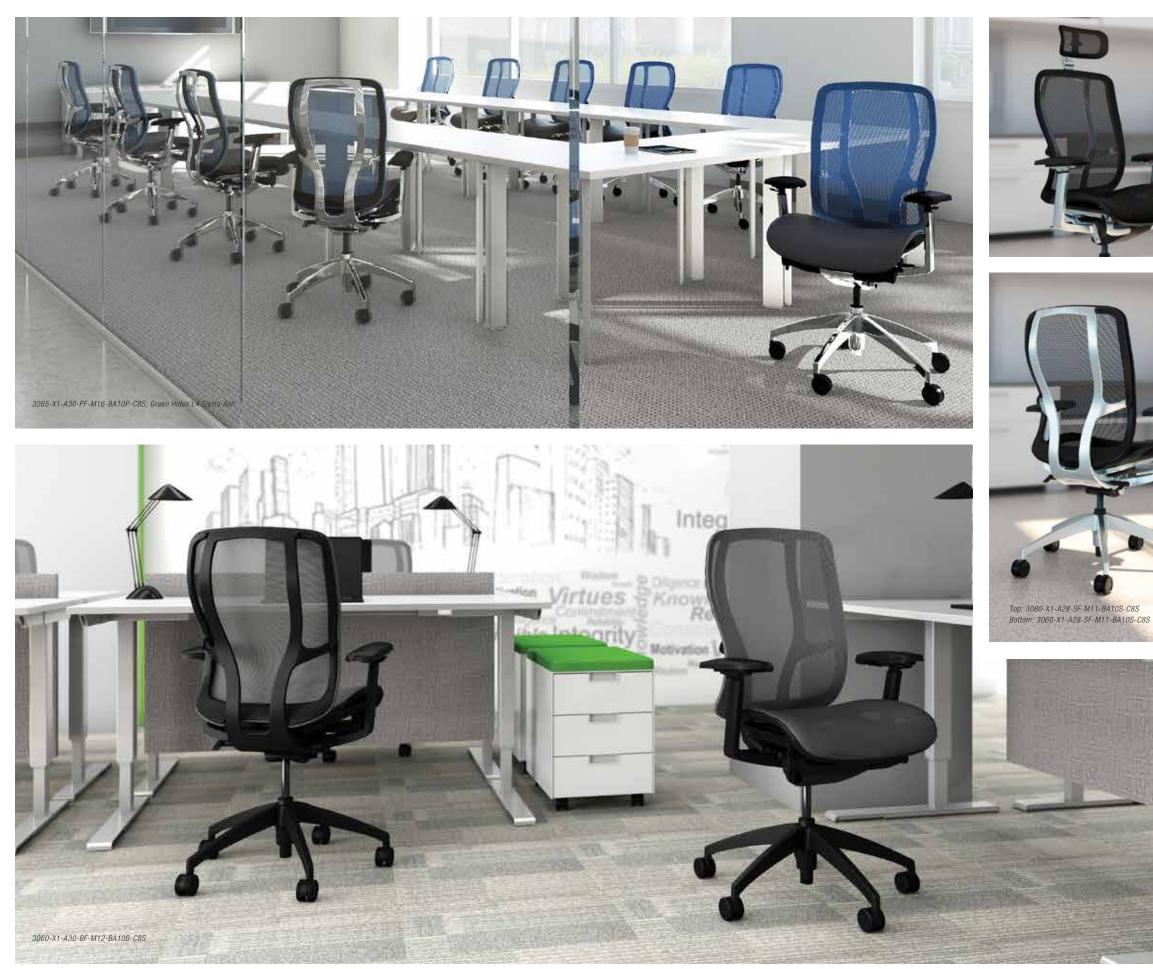

## CONTEMPORARY DESIGN

Vesta is a high-performing executive chair that incorporates design elements that complement any work environment. The Vesta series offers a superior sitting experience in a stylish contemporary chair. A sculpted aluminum frame follows the curvature of the body providing ultimate support and ergonomics.

#### VERSATILE BY DESIGN

Fully adaptable, Vesta goes from workstations to conference rooms to the CEO's office. The series offers a choice of upholstered seat or all mesh to meet a wide range of applications.

#### ERGONOMIC DESIGN

Supportive. Active. Intuitive. Vesta is all of that and more. Ergonomic features include supportive woven mesh with a built in lumbar, adjustable arms, seat slider, synchro tilt control and optional head rest. The dynamic synchro tilt control features an eleven position multi-lock with built in safety tilt return with forward tilt feature.

EXCELLENCE IN TOTAL ERGONOMICS

Front Cover: 3080-X1-A30-PF-M12-BA10P-C8S Top: 3060-X1-A30-BF-M11-BA10B-C8S Bottom: 3080-X1-A30-BF-M11-BA10B-C8S

#### UPHOLSTERED AND MESH OPTIONS

Vesta offers ultimate choice with selection of either foam upholstered seat or high quality all mesh models.