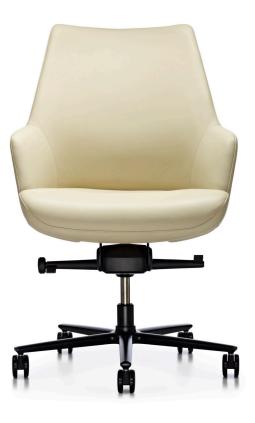

# Classic... yet fresh.

Cona offers a refined interpretation of the '60s bucket chair. Keilhauer comfort is balanced with graceful, sleek upholstery detailing.

Designed for the conference room – equally applicable for the private office.

#### AS SHOWN

2M401

Available in 2 base options: Polished Aluminum and Black TE 37790 Keilhauer Leather Terra - Charcoal

TE 37140 Keilhauer Leather Terra - Fossil

Keilhauer Textile Boreal - Paper Birch

An Authorized Dealer: Alan Desk Business Interiors www.alandesk.com 323.655.6655