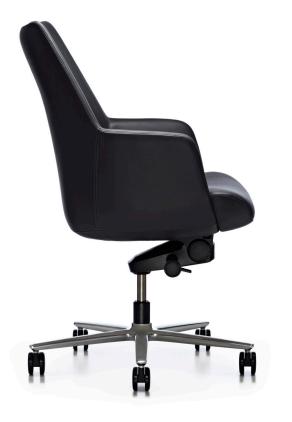

Cona's well-proportioned backrest, knee-tilt mechanism and seat-height adjustability, combine to create the perfect seat for upright desk work or reclined reflection.

#### AS SHOWN

2M401

Available in 2 base options: Polished Aluminum and Black TE 37790 Keilhauer Leather Terra - Charcoal

TE 37140 Keilhauer Leather Terra - Fossil

Keilhauer Textile Boreal - Paper Birch

An Authorized Dealer: Alan Desk Business Interiors www.alandesk.com 323.655.6655