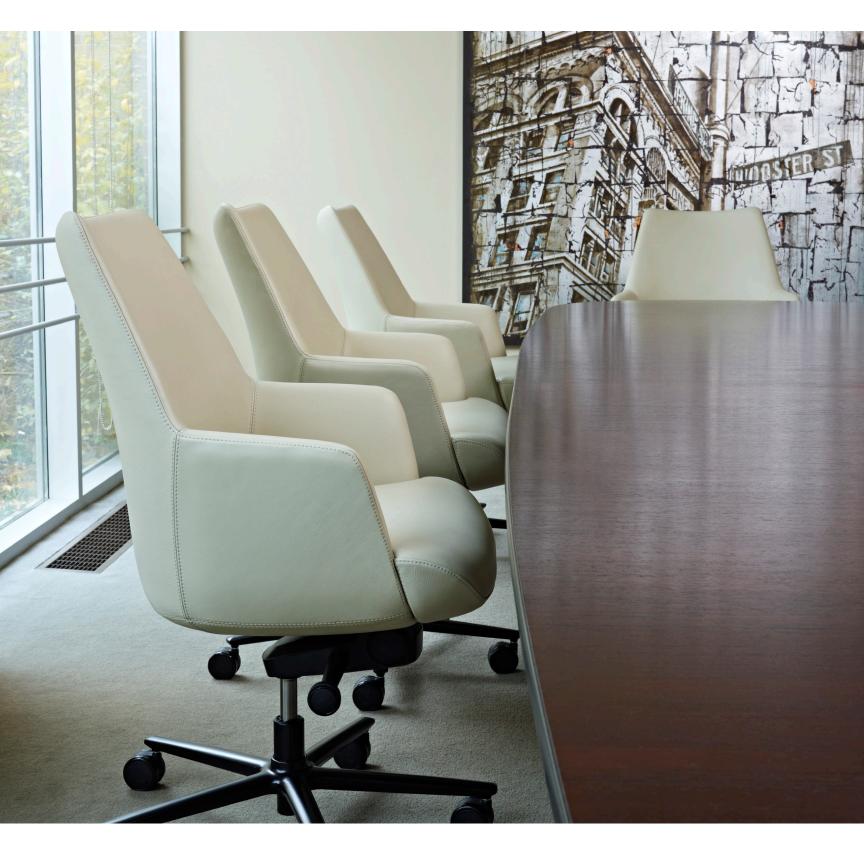

# Classic... yet fresh.

Cona offers a refined interpretation of the '60s bucket chair. Keilhauer comfort is balanced with graceful, sleek upholstery detailing.

Designed for the conference room – equally applicable for the private office.

Cona's well-proportioned backrest, knee-tilt mechanism and seat-height adjustability, combine to create the perfect seat for upright desk work or reclined reflection.