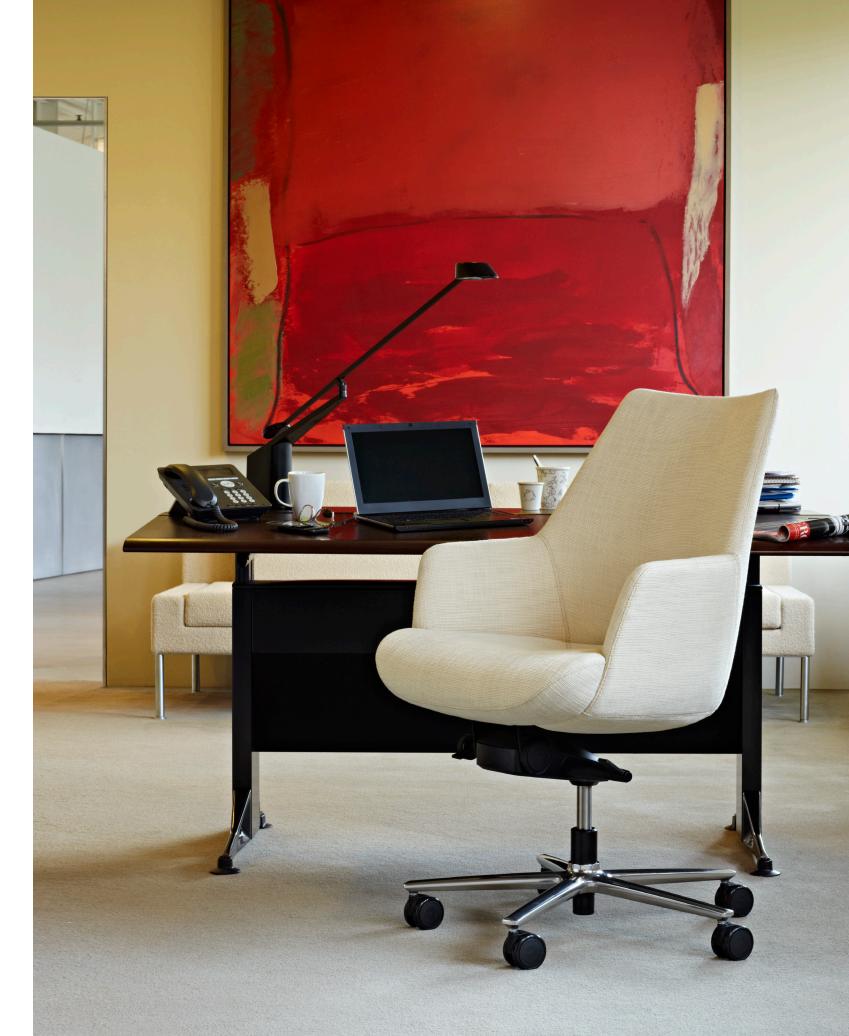

# Classic... yet fresh.

Cona offers a refined interpretation of the '60s bucket chair. Keilhauer comfort is balanced with graceful, sleek upholstery detailing.

Designed for the conference room – equally applicable for the private office.

Cona's well-proportioned backrest, knee-tilt mechanism and seat-height adjustability, combine to create the perfect seat for upright desk work or reclined reflection.