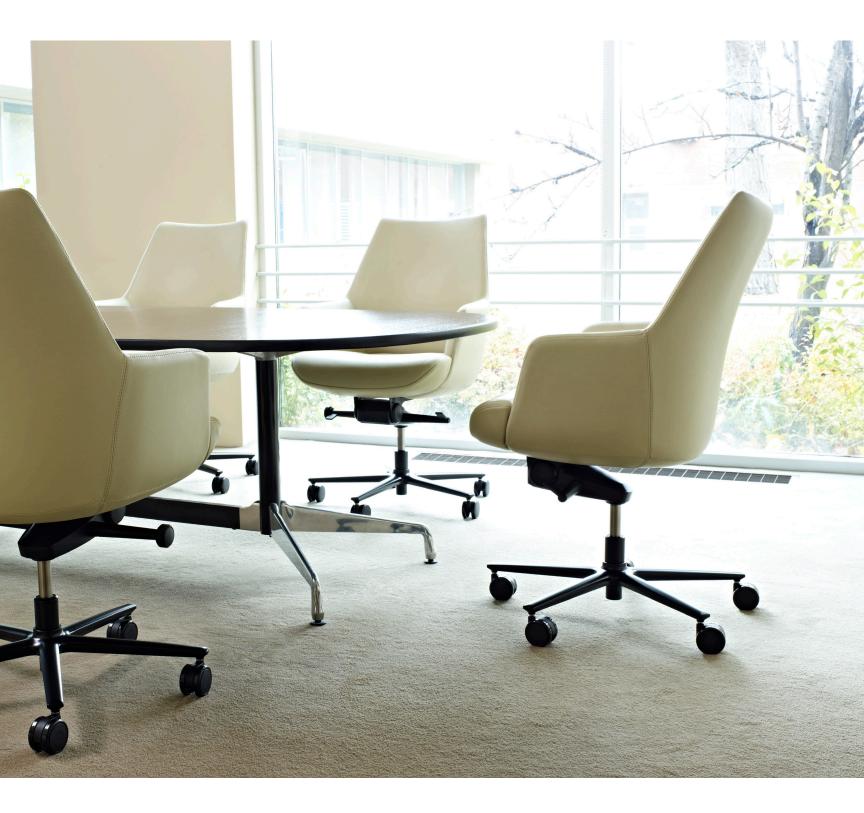

# Classic... yet fresh.

Cona offers a refined interpretation of the '60s bucket chair. Keilhauer comfort is balanced with graceful, sleek upholstery detailing.

Designed for the conference room – equally applicable for the private office.

Cona's well-proportioned backrest, knee-tilt mechanism and seat-height adjustability, combine to create the perfect seat for upright desk work or reclined reflection.