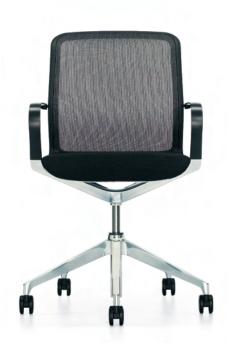

# Designed by EOOS

9411PA

Mesh Back, Mesh Seat Polished Aluminum Base

W 25" D 25" H 40.5" SH 17" - 22" AH 25.75" - 31"

### 9421PA

Mesh Back, Upholstered Seat, Polished Aluminum Base

W 25" D 25" H 40.5" SH 17.5" - 22.5" AH 25.75" - 31"