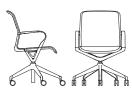

### 9421PA

Mesh Back, Upholstered Seat, Polished Aluminum Base

W 25" D 25" H 40.5" SH 17.5" - 22.5" AH 25.75" - 31"