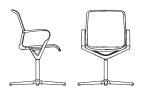

## 9461PA

Mesh Back, Upholstered Seat, Polished Aluminum Base

W 27" D 27" H 36" SH 19" AH 26.5"

Due to the constant evolution of, and additions to, product lines, Keilhauer encourages reference to www.keilhauer.com.