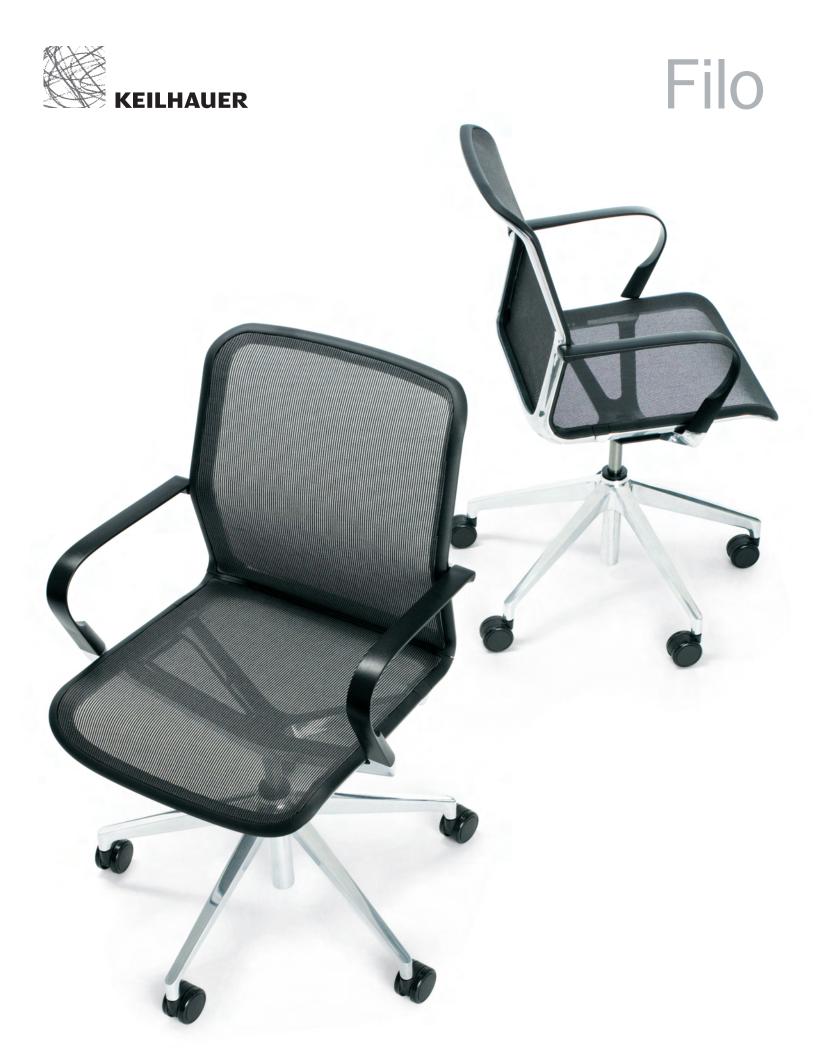

# Filo

# Designed by EOOS

9411PA

Mesh Back, Mesh Seat Polished Aluminum Base

W 25" D 25" H 40.5" SH 17" - 22" AH 25.75" - 31"

### 9421PA

Mesh Back, Upholstered Seat, Polished Aluminum Base

W 25" D 25" H 40.5" SH 17.5" - 22.5" AH 25.75" - 31"