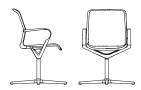

#### 9451PA

Mesh Back, Mesh Seat, Polished Aluminum Base

W 27" D 27" H 36" SH 18.5" AH 26.5"