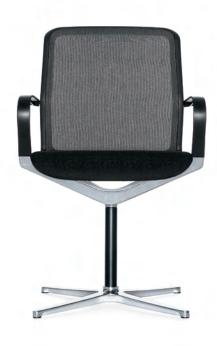

#### 9451PA

Mesh Back, Mesh Seat, Polished Aluminum Base

W 27" D 27" H 36" SH 18.5" AH 26.5"

## 9461PA

Mesh Back, Upholstered Seat, Polished Aluminum Base

W 27" D 27" H 36" SH 19" AH 26.5"

Due to the constant evolution of, and additions to, product lines, Keilhauer encourages reference to www.keilhauer.com.