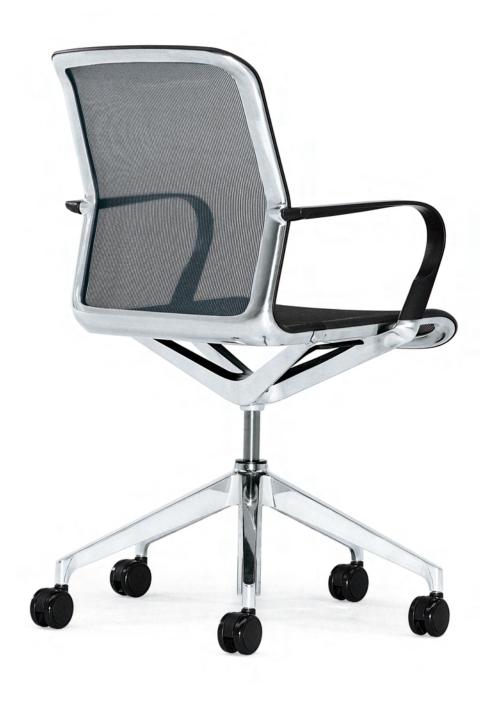

# Designed by EOOS

9411PA

Mesh Back, Mesh Seat Polished Aluminum Base

W 25" D 25" H 40.5" SH 17" - 22" AH 25.75" - 31"

### 9421PA

Mesh Back, Upholstered Seat, Polished Aluminum Base

W 25" D 25" H 40.5" SH 17.5" - 22.5" AH 25.75" - 31"