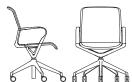

# Designed by EOOS

9411PA

Mesh Back, Mesh Seat Polished Aluminum Base

W 25" D 25" H 40.5" SH 17" - 22" AH 25.75" - 31"