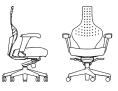

## Junior

**8561** CONTOUR BACK, ADJUSTABLE ARMS WITH URETHANE CAP COVER IMAGE **8561** CONTOUR BACK, ADJUSTABLE ARMS WITH URETHANE CAP

8666 CONTOUR BACK WITH UPHOLSTERED BACK PAD, RECESSED ARMS

8561 CONTOUR BACK, ADJUSTABLE ARMS WITH URETHANE CAP