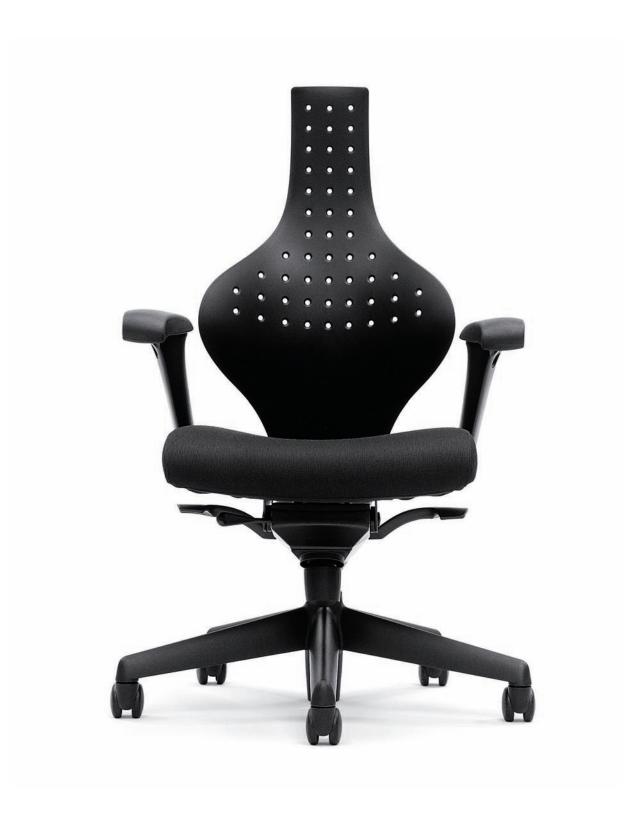

## Junior Designed by Tom Deacon

8560 Contour Back, Armless W 25.5" D 26" H 43-47" SH 16-20"

Contour Back with Upholstered

Back Pad, Armless

SH 16-20"

W 25.5" D 26" H 43-47"

Æ 8660

8561 Contour Back, Adjustable Arms with Urethane Cap W 26.5" D 26" H 43-47" SH 16-20" AH 25-31.75"

8661 Contour Back with Upholstered Back Pad, Adjustable Arms with Urethane Cap W 26.5" D 26" H 43-47" SH 16-20" AH 25-31.75"

8562 Contour Back, Adjustable Arms with Upholstered Cap W 26.5" D 26" H 43-47" SH 16-20" AH 25-31.75"

SH 16-20" AH 25-31.75"

8662

Contour Back with Upholstered Back Pad, Adjustable Arms with Upholstered Cap W 26.5" D 26" H 43-47"

8566 Contour Back, Recessed Arms W 26.5" D 26" H 43-47" SH 16-20" AH 26.25-30"