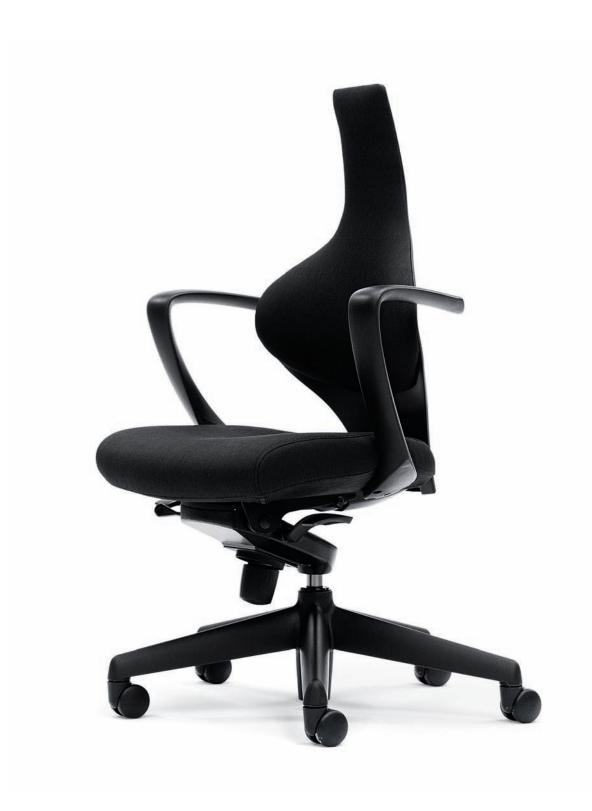

## Junior Designed by Tom Deacon

8560 Contour Back, Armless W 25.5" D 26" H 43-47" SH 16-20"

Contour Back with Upholstered

Back Pad, Armless

SH 16-20"

W 25.5" D 26" H 43-47"

Æ 8660

8561 Contour Back, Adjustable Arms with Urethane Cap W 26.5" D 26" H 43-47" SH 16-20" AH 25-31.75"

8661 Contour Back with Upholstered Back Pad, Adjustable Arms with Urethane Cap W 26.5" D 26" H 43-47" SH 16-20" AH 25-31.75"

8562 Contour Back, Adjustable Arms with Upholstered Cap W 26.5" D 26" H 43-47" SH 16-20" AH 25-31.75"

SH 16-20" AH 25-31.75"

8662

Contour Back with Upholstered Back Pad, Adjustable Arms with Upholstered Cap W 26.5" D 26" H 43-47"

8566 Contour Back, Recessed Arms W 26.5" D 26" H 43-47" SH 16-20" AH 26.25-30"

8666 Contour Back with Upholstered Back Pad, Recessed Arms W 26.5" D 26" H 43-47" SH 16-20" AH 26.25-30"

The T1-L5 Free Shoulders® shape of Junior's backrest supports the natural curve of your spine – lumbar and thoracic. It also provides a more beneficial shape for your shoulder blades when you recline. It allows you to release yourself from the "hunched-shoulder" position you can too-easily fall into when you are constantly keying or mousing. Your chest expands and you can breathe more air into your lungs.