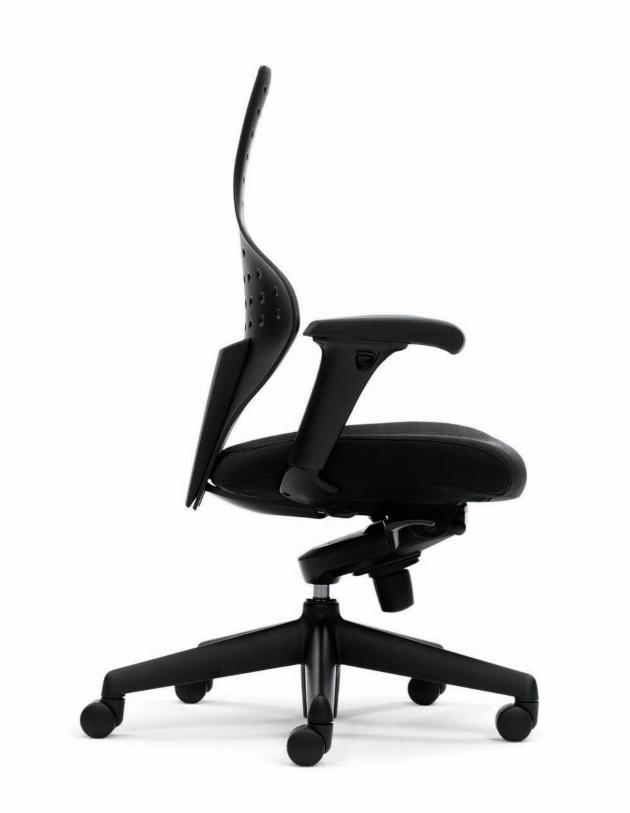

## Junior

**8561** CONTOUR BACK, ADJUSTABLE ARMS WITH URETHANE CAP COVER IMAGE **8561** CONTOUR BACK, ADJUSTABLE ARMS WITH URETHANE CAP

8666 CONTOUR BACK WITH UPHOLSTERED BACK PAD, RECESSED ARMS

8561 CONTOUR BACK, ADJUSTABLE ARMS WITH URETHANE CAP

8666 Contour Back with Upholstered Back Pad, Recessed Arms W 26.5" D 26" H 43-47" SH 16-20" AH 26.25-30"

The T1-L5 Free Shoulders® shape of Junior's backrest supports the natural curve of your spine – lumbar and thoracic. It also provides a more beneficial shape for your shoulder blades when you recline. It allows you to release yourself from the "hunched-shoulder" position you can too-easily fall into when you are constantly keying or mousing. Your chest expands and you can breathe more air into your lungs.