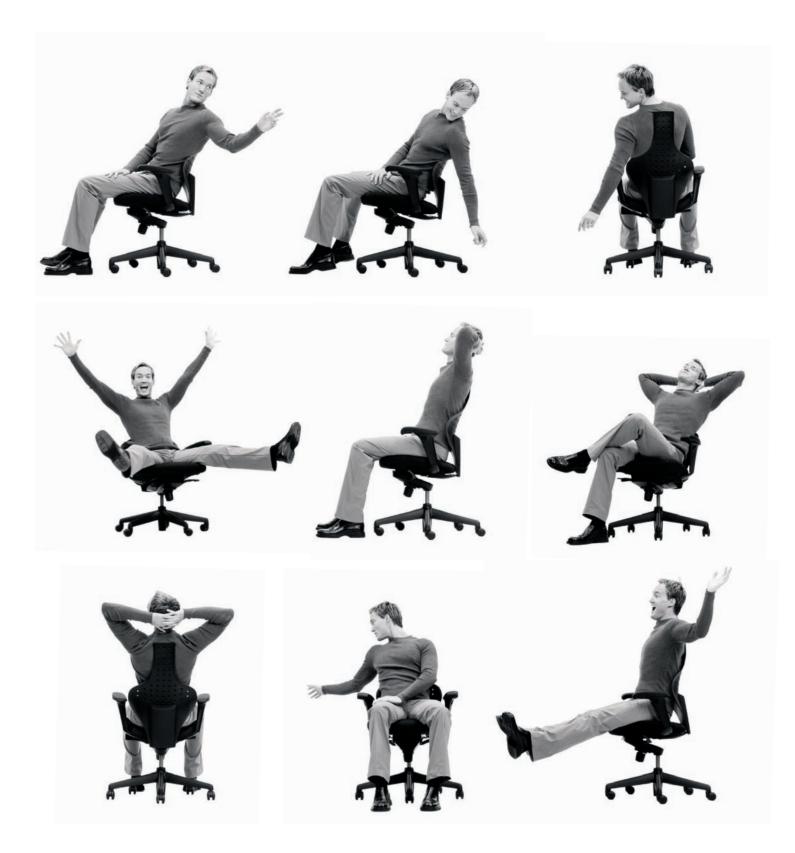

8666 Contour Back with Upholstered Back Pad, Recessed Arms W 26.5" D 26" H 43-47" SH 16-20" AH 26.25-30"

The T1-L5 Free Shoulders® shape of Junior's backrest supports the natural curve of your spine – lumbar and thoracic. It also provides a more beneficial shape for your shoulder blades when you recline. It allows you to release yourself from the "hunched-shoulder" position you can too-easily fall into when you are constantly keying or mousing. Your chest expands and you can breathe more air into your lungs.