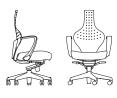

## Junior Designed by Tom Deacon

8560 Contour Back, Armless W 25.5" D 26" H 43-47" SH 16-20"

Contour Back with Upholstered

Back Pad, Armless

SH 16-20"

W 25.5" D 26" H 43-47"

Æ 8660

8561 Contour Back, Adjustable Arms with Urethane Cap W 26.5" D 26" H 43-47" SH 16-20" AH 25-31.75"