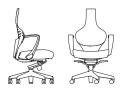

8661 Contour Back with Upholstered Back Pad, Adjustable Arms with Urethane Cap W 26.5" D 26" H 43-47" SH 16-20" AH 25-31.75"

8562 Contour Back, Adjustable Arms with Upholstered Cap W 26.5" D 26" H 43-47" SH 16-20" AH 25-31.75"

SH 16-20" AH 25-31.75"

8662

Contour Back with Upholstered Back Pad, Adjustable Arms with Upholstered Cap W 26.5" D 26" H 43-47"

8566 Contour Back, Recessed Arms W 26.5" D 26" H 43-47" SH 16-20" AH 26.25-30"