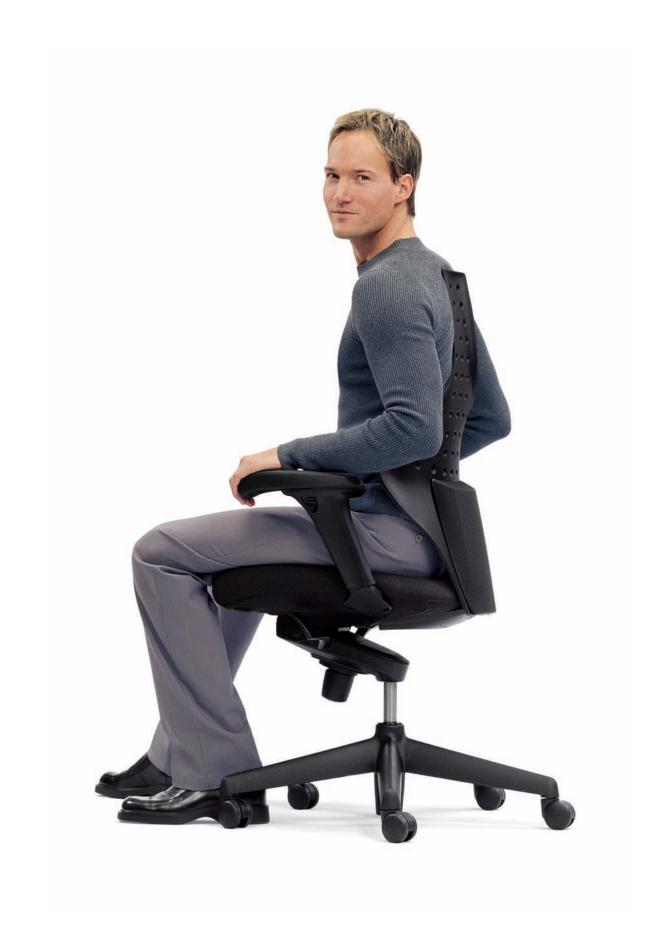

8666 Contour Back with Upholstered Back Pad, Recessed Arms W 26.5" D 26" H 43-47" SH 16-20" AH 26.25-30"

The T1-L5 Free Shoulders® shape of Junior's backrest supports the natural curve of your spine – lumbar and thoracic. It also provides a more beneficial shape for your shoulder blades when you recline. It allows you to release yourself from the "hunched-shoulder" position you can too-easily fall into when you are constantly keying or mousing. Your chest expands and you can breathe more air into your lungs.