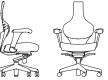

8666 Contour Back with Upholstered Back Pad, Recessed Arms W 26.5" D 26" H 43-47" SH 16-20" AH 26.25-30"

The T1-L5 Free Shoulders® shape of Junior's backrest supports the natural curve of your spine – lumbar and thoracic. It also provides a more beneficial shape for your shoulder blades when you recline. It allows you to release yourself from the "hunched-shoulder" position you can too-easily fall into when you are constantly keying or mousing. Your chest expands and you can breathe more air into your lungs.