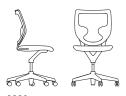

## Simple

9313A CONFERENCE CHAIR, UPHOLSTERED WITH ARMS, PNEUMATIC HEIGHT ADJUSTMENT, POLISHED ALUMINUM BASE AND WISHBONE 9321 CONFERENCE CHAIR, MESH BACK WITH ARMS, FIXED HEIGHT

9313A CONFERENCE CHAIR, UPHOLSTERED WITH ARMS, PNEUMATIC
HEIGHT ADJUSTMENT, POLISHED ALUMINUM BASE AND WISHBONE
9320 CONFERENCE CHAIR, MESH BACK ARMLESS, FIXED HEIGHT