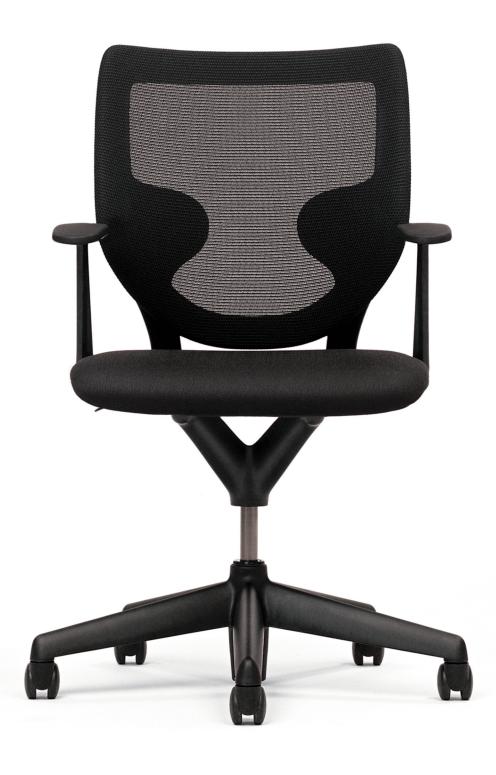

**9323KT** CONFERENCE CHAIR, MESH BACK, ADJUSTABLE ARMS, KNEE-TILT **9340** GUEST CHAIR, MESH BACK, ARMLESS

9323KT CONFERENCE CHAIR, MESH BACK, ADJUSTABLE ARMS, KNEE-TILT
9341 GUEST CHAIR, MESH BACK WITH ARMS

9323KT Conference Chair, Mesh Back With Arms, Knee-Tilt W 24.5" D 21.25" H 37.25–41.5" SH 17.25–21.5" AH 26–30.25"

9312 Conference Chair, Upholstered Armless, Pneumatic Height Adjustment W 21.5" D 21.25" H 37.25–41.5" SH 17.25–21.5"