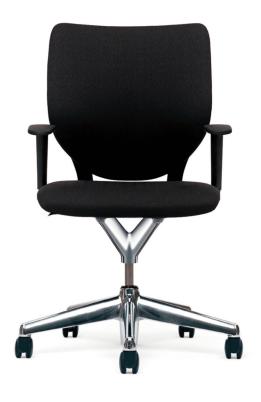

## Simple

9313A CONFERENCE CHAIR, UPHOLSTERED WITH ARMS, PNEUMATIC HEIGHT ADJUSTMENT, POLISHED ALUMINUM BASE AND WISHBONE 9321 CONFERENCE CHAIR, MESH BACK WITH ARMS, FIXED HEIGHT

9313A CONFERENCE CHAIR, UPHOLSTERED WITH ARMS, PNEUMATIC
HEIGHT ADJUSTMENT, POLISHED ALUMINUM BASE AND WISHBONE
9320 CONFERENCE CHAIR, MESH BACK ARMLESS, FIXED HEIGHT

## Designed by Mark Kapka

**9313** CONFERENCE CHAIR, UPHOLSTERED WITH ARMS, PNEUMATIC HEIGHT ADJUSTMENT

**9310**Conference Chair, Upholstered
Armless, Fixed Height
W 21.5" D 21.25" H 38" SH 18"

9313 Conference Chair, Upholstered With Arms, Pneumatic Height Adjustment W 24.5" D 21.25" H 37.25-41.5" SH 17.25-21.5" AH 26-30.25"