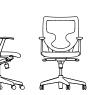

## Designed by Mark Kapka

**9313** CONFERENCE CHAIR, UPHOLSTERED WITH ARMS, PNEUMATIC HEIGHT ADJUSTMENT

**9310**Conference Chair, Upholstered
Armless, Fixed Height
W 21.5" D 21.25" H 38" SH 18"

9313 Conference Chair, Upholstered With Arms, Pneumatic Height Adjustment W 24.5" D 21.25" H 37.25-41.5" SH 17.25-21.5" AH 26-30.25"