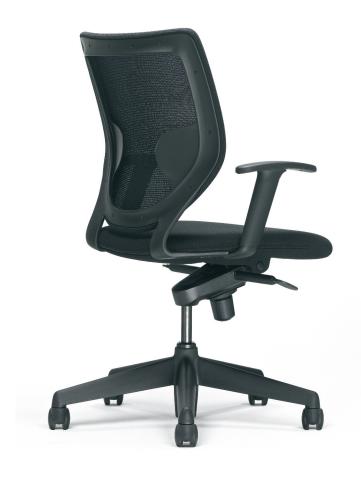

9311 Conference Chair, Upholstered With Arms, Fixed Height W 24.5" D 21.25" H 38" SH 18" AH 26.75"

9320 Conference Chair, Mesh Back Armless, Fixed Height W 21.5" D 21.25" H 38" SH 18"

9323 Conference Chair, Mesh Back With Arms, Pneumatic Height Adjustment W 24.5" D 21.25" H 37.25-41.5" SH 17.25-21.5" AH 26-30.25"

9323KT Conference Chair, Mesh Back With Arms, Knee-Tilt W 24.5" D 21.25" H 37.25–41.5" SH 17.25–21.5" AH 26–30.25"

9312 Conference Chair, Upholstered Armless, Pneumatic Height Adjustment W 21.5" D 21.25" H 37.25–41.5" SH 17.25–21.5"