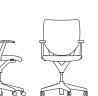

## Simple

9313A CONFERENCE CHAIR, UPHOLSTERED WITH ARMS, PNEUMATIC HEIGHT ADJUSTMENT, POLISHED ALUMINUM BASE AND WISHBONE 9321 CONFERENCE CHAIR, MESH BACK WITH ARMS, FIXED HEIGHT

9313A CONFERENCE CHAIR, UPHOLSTERED WITH ARMS, PNEUMATIC
HEIGHT ADJUSTMENT, POLISHED ALUMINUM BASE AND WISHBONE
9320 CONFERENCE CHAIR, MESH BACK ARMLESS, FIXED HEIGHT