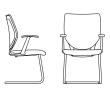

9321 Conference Chair, Mesh Back With Arms, Fixed Height W 24.5" D 21.25" H 38" SH 18" AH 26.75"

9331 Guest Chair, Upholstered With Arms or Armless – 9330 W 23.5" D 22" H 37.25" SH 18.5" AH 26.5"

Due to the constant evolution of, and additions to, product lines, Keilhauer encourages reference to www.keilhauer.com.