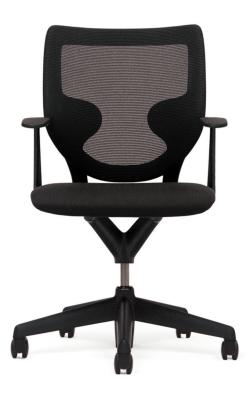

**9323KT** CONFERENCE CHAIR, MESH BACK, ADJUSTABLE ARMS, KNEE-TILT **9340** GUEST CHAIR, MESH BACK, ARMLESS

9323KT CONFERENCE CHAIR, MESH BACK, ADJUSTABLE ARMS, KNEE-TILT
9341 GUEST CHAIR, MESH BACK WITH ARMS

9323KT Conference Chair, Mesh Back With Arms, Knee-Tilt W 24.5" D 21.25" H 37.25–41.5" SH 17.25–21.5" AH 26–30.25"

9312 Conference Chair, Upholstered Armless, Pneumatic Height Adjustment W 21.5" D 21.25" H 37.25–41.5" SH 17.25–21.5"