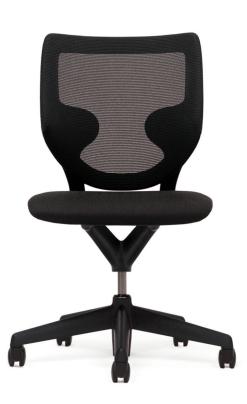

9311 Conference Chair, Upholstered With Arms, Fixed Height W 24.5" D 21.25" H 38" SH 18" AH 26.75"

9320 Conference Chair, Mesh Back Armless, Fixed Height W 21.5" D 21.25" H 38" SH 18"

9323 Conference Chair, Mesh Back With Arms, Pneumatic Height Adjustment W 24.5" D 21.25" H 37.25-41.5" SH 17.25-21.5" AH 26-30.25"

9321 Conference Chair, Mesh Back With Arms, Fixed Height W 24.5" D 21.25" H 38" SH 18" AH 26.75"

9331 Guest Chair, Upholstered With Arms or Armless – 9330 W 23.5" D 22" H 37.25" SH 18.5" AH 26.5"

Due to the constant evolution of, and additions to, product lines, Keilhauer encourages reference to www.keilhauer.com.