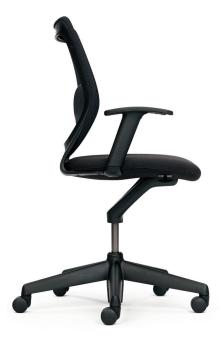

9311 Conference Chair, Upholstered With Arms, Fixed Height W 24.5" D 21.25" H 38" SH 18" AH 26.75"

9320 Conference Chair, Mesh Back Armless, Fixed Height W 21.5" D 21.25" H 38" SH 18"

9323 Conference Chair, Mesh Back With Arms, Pneumatic Height Adjustment W 24.5" D 21.25" H 37.25-41.5" SH 17.25-21.5" AH 26-30.25"

9323KT Conference Chair, Mesh Back With Arms, Knee-Tilt W 24.5" D 21.25" H 37.25–41.5" SH 17.25–21.5" AH 26–30.25"

9312 Conference Chair, Upholstered Armless, Pneumatic Height Adjustment W 21.5" D 21.25" H 37.25–41.5" SH 17.25–21.5"