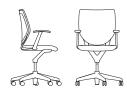

**9323KT** CONFERENCE CHAIR, MESH BACK, ADJUSTABLE ARMS, KNEE-TILT **9340** GUEST CHAIR, MESH BACK, ARMLESS

9323KT CONFERENCE CHAIR, MESH BACK, ADJUSTABLE ARMS, KNEE-TILT
9341 GUEST CHAIR, MESH BACK WITH ARMS