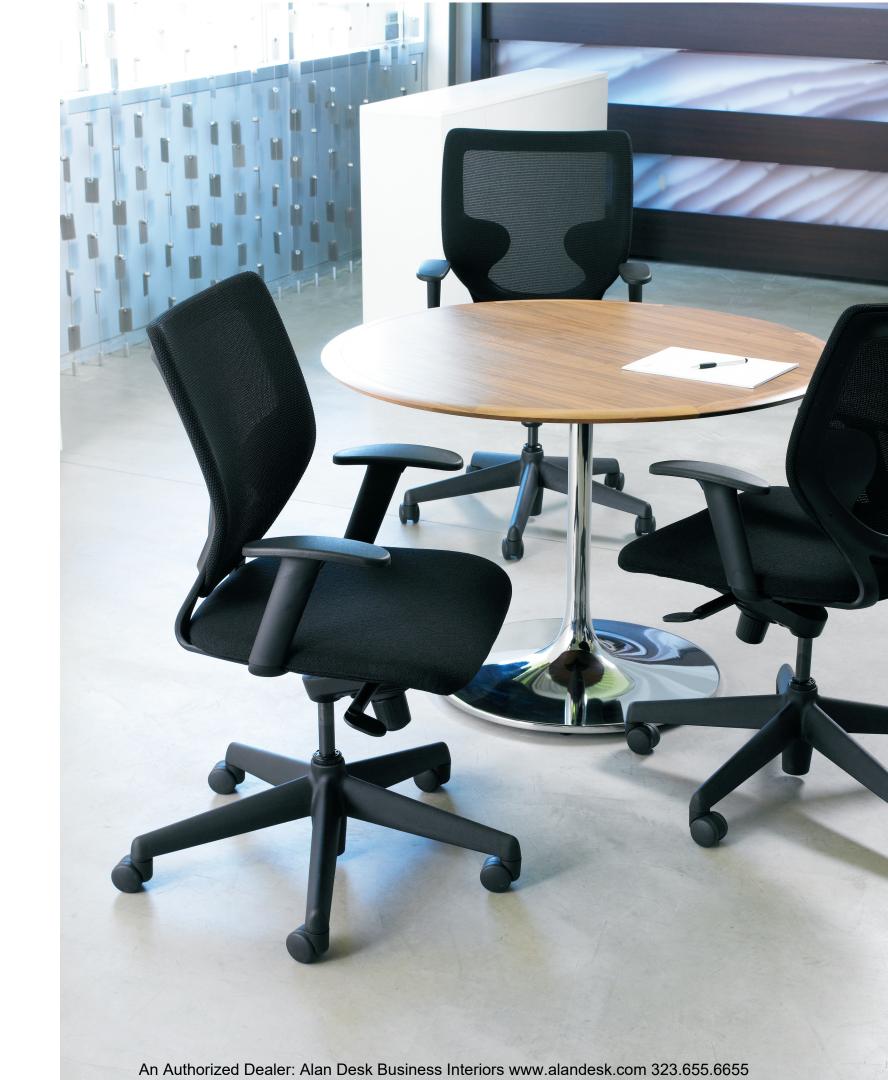

9311 Conference Chair, Upholstered With Arms, Fixed Height W 24.5" D 21.25" H 38" SH 18" AH 26.75"

9320 Conference Chair, Mesh Back Armless, Fixed Height W 21.5" D 21.25" H 38" SH 18"

9323 Conference Chair, Mesh Back With Arms, Pneumatic Height Adjustment W 24.5" D 21.25" H 37.25-41.5" SH 17.25-21.5" AH 26-30.25"

9323KT Conference Chair, Mesh Back With Arms, Knee-Tilt W 24.5" D 21.25" H 37.25–41.5" SH 17.25–21.5" AH 26–30.25"

9312 Conference Chair, Upholstered Armless, Pneumatic Height Adjustment W 21.5" D 21.25" H 37.25–41.5" SH 17.25–21.5"