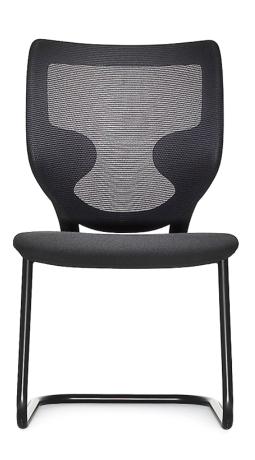

9322 Conference Chair, Mesh Back Armless, Pneumatic Height Adjustment W 21.5" D 21.25" H 37.25–41.5" SH 17.25–21.5"

9341 Guest Chair, Mesh Back With Arms or Armless – 9340 W 23.5" D 22" H 37.25" SH 18.5" AH 26.5"

9321 Conference Chair, Mesh Back With Arms, Fixed Height W 24.5" D 21.25" H 38" SH 18" AH 26.75"

9331 Guest Chair, Upholstered With Arms or Armless – 9330 W 23.5" D 22" H 37.25" SH 18.5" AH 26.5"

Due to the constant evolution of, and additions to, product lines, Keilhauer encourages reference to www.keilhauer.com.