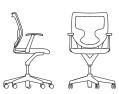

## Simple

9313A CONFERENCE CHAIR, UPHOLSTERED WITH ARMS, PNEUMATIC HEIGHT ADJUSTMENT, POLISHED ALUMINUM BASE AND WISHBONE 9321 CONFERENCE CHAIR, MESH BACK WITH ARMS, FIXED HEIGHT

9313A CONFERENCE CHAIR, UPHOLSTERED WITH ARMS, PNEUMATIC
HEIGHT ADJUSTMENT, POLISHED ALUMINUM BASE AND WISHBONE
9320 CONFERENCE CHAIR, MESH BACK ARMLESS, FIXED HEIGHT

**9323KT** CONFERENCE CHAIR, MESH BACK, ADJUSTABLE ARMS, KNEE-TILT **9340** GUEST CHAIR, MESH BACK, ARMLESS

9323KT CONFERENCE CHAIR, MESH BACK, ADJUSTABLE ARMS, KNEE-TILT
9341 GUEST CHAIR, MESH BACK WITH ARMS