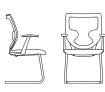

9322 Conference Chair, Mesh Back Armless, Pneumatic Height Adjustment W 21.5" D 21.25" H 37.25–41.5" SH 17.25–21.5"

9341 Guest Chair, Mesh Back With Arms or Armless – 9340 W 23.5" D 22" H 37.25" SH 18.5" AH 26.5"

9321 Conference Chair, Mesh Back With Arms, Fixed Height W 24.5" D 21.25" H 38" SH 18" AH 26.75"

9331 Guest Chair, Upholstered With Arms or Armless – 9330 W 23.5" D 22" H 37.25" SH 18.5" AH 26.5"

Due to the constant evolution of, and additions to, product lines, Keilhauer encourages reference to www.keilhauer.com.