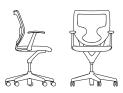

9311 Conference Chair, Upholstered With Arms, Fixed Height W 24.5" D 21.25" H 38" SH 18" AH 26.75"

9320 Conference Chair, Mesh Back Armless, Fixed Height W 21.5" D 21.25" H 38" SH 18"

9323 Conference Chair, Mesh Back With Arms, Pneumatic Height Adjustment W 24.5" D 21.25" H 37.25-41.5" SH 17.25-21.5" AH 26-30.25"