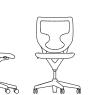

## Designed by Mark Kapka

**9313** CONFERENCE CHAIR, UPHOLSTERED WITH ARMS, PNEUMATIC HEIGHT ADJUSTMENT

**9310**Conference Chair, Upholstered
Armless, Fixed Height
W 21.5" D 21.25" H 38" SH 18"

9313 Conference Chair, Upholstered With Arms, Pneumatic Height Adjustment W 24.5" D 21.25" H 37.25-41.5" SH 17.25-21.5" AH 26-30.25"