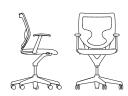

**9323KT** CONFERENCE CHAIR, MESH BACK, ADJUSTABLE ARMS, KNEE-TILT **9340** GUEST CHAIR, MESH BACK, ARMLESS

9323KT CONFERENCE CHAIR, MESH BACK, ADJUSTABLE ARMS, KNEE-TILT
9341 GUEST CHAIR, MESH BACK WITH ARMS