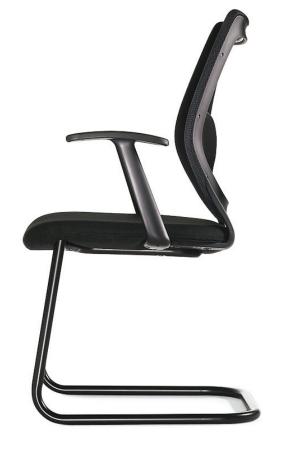

9322 Conference Chair, Mesh Back Armless, Pneumatic Height Adjustment W 21.5" D 21.25" H 37.25–41.5" SH 17.25–21.5"

9341 Guest Chair, Mesh Back With Arms or Armless – 9340 W 23.5" D 22" H 37.25" SH 18.5" AH 26.5"

9311 Conference Chair, Upholstered With Arms, Fixed Height W 24.5" D 21.25" H 38" SH 18" AH 26.75"

9320 Conference Chair, Mesh Back Armless, Fixed Height W 21.5" D 21.25" H 38" SH 18"

9323 Conference Chair, Mesh Back With Arms, Pneumatic Height Adjustment W 24.5" D 21.25" H 37.25-41.5" SH 17.25-21.5" AH 26-30.25"