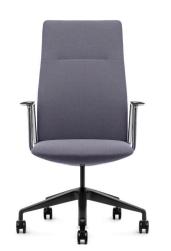

Orign 72134 Mid Back, Dark Grey arms with upholstered arm cap in Selva Mushroom, Dark Grey Nylon base

Orign 72135 Mid Back, Black arms with upholstered arm cap in Sustain Gypsum White, Black base

Mid Back, Aluminum arms with urethane arm caps and Nylon base W 24.75" D 22.25" H 36-40.5" SH 16.75-21.25" AH 24-28.5"