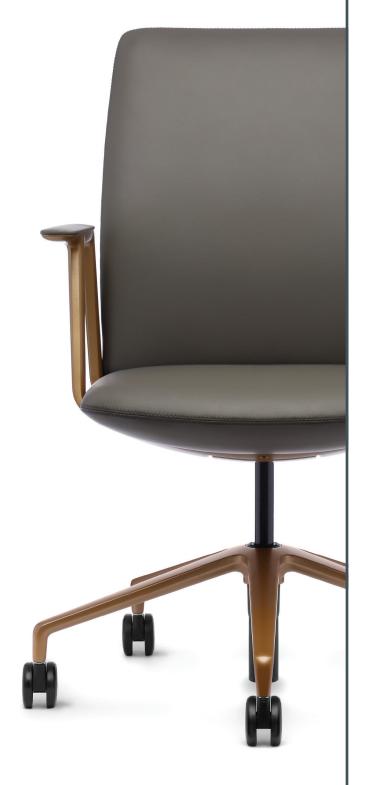

## Origr

**Orign** 72135 Mid Back, Bronze arms with upholstered arm cap in Selva Clay and Bronze base

## Orign

Sleek, comfortable, unassuming. Ingenuity hides Orign's fully ergonomic functions from view, leaving the chair with a deceptively simple form. The pivot points work in perfect synchronization to create a seamless tilt when leaning, offering the very best in conference room comfort.