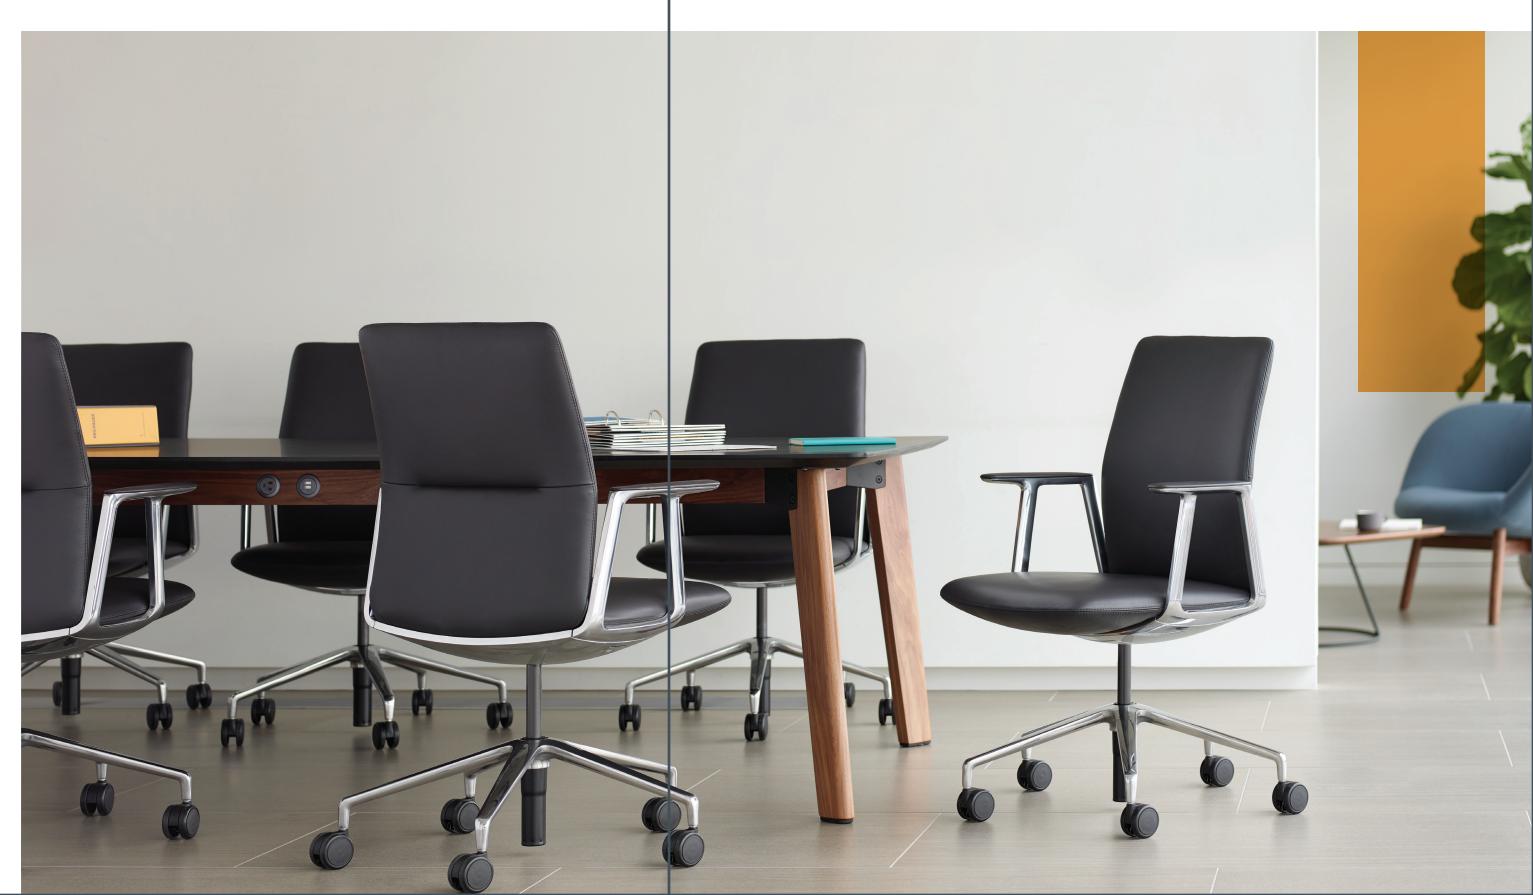

## Orign

Sleek, comfortable, unassuming. Ingenuity hides Orign's fully ergonomic functions from view, leaving the chair with a deceptively simple form. The pivot points work in perfect synchronization to create a seamless tilt when leaning, offering the very best in conference room comfort.

Orign 72235 High Back, Bronze arms with upholstered arm cap in Bijou Liquorice, Bronze base

Orign 72225 High Back, Polished Aluminum arms with urethane arm cap in Selva Pebble, Polished Aluminum base

Orign 72134 Mid Back, Black arms with upholstered arm cap in Haven Wake Robin, Black Nylon base

Orign 72134 Mid Back, Dark Grey arms with upholstered arm cap in Selva Mushroom, Dark Grey Nylon base

Orign 72135 Mid Back, Black arms with upholstered arm cap in Sustain Gypsum White, Black base

Mid Back, Aluminum arms with urethane arm caps and Nylon base W 24.75" D 22.25" H 36-40.5" SH 16.75-21.25" AH 24-28.5"