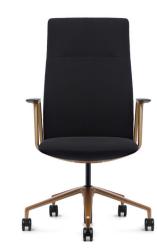

Orign 72235 High Back, Bronze arms with upholstered arm cap in Bijou Liquorice, Bronze base

Orign 72225 High Back, Polished Aluminum arms with urethane arm cap in Selva Pebble, Polished Aluminum base

Orign 72134 Mid Back, Black arms with upholstered arm cap in Haven Wake Robin, Black Nylon base