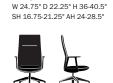

Orign 72134 Mid Back, Dark Grey arms with upholstered arm cap in Selva Mushroom, Dark Grey Nylon base

Orign 72135 Mid Back, Black arms with upholstered arm cap in Sustain Gypsum White, Black base

Mid Back, Aluminum arms with urethane arm caps and Nylon base W 24.75" D 22.25" H 36-40.5" SH 16.75-21.25" AH 24-28.5"

with urethane arm caps and Nylon base

High Back, Aluminum arms W 24.75" D 23" H 42-46.5" SH 16.75-21.25" AH 24-28.5"

with urethane arm caps and Aluminum base W 24.75" D 23" H 42-46.5" SH 16.75-21.25" AH 24-28.5"