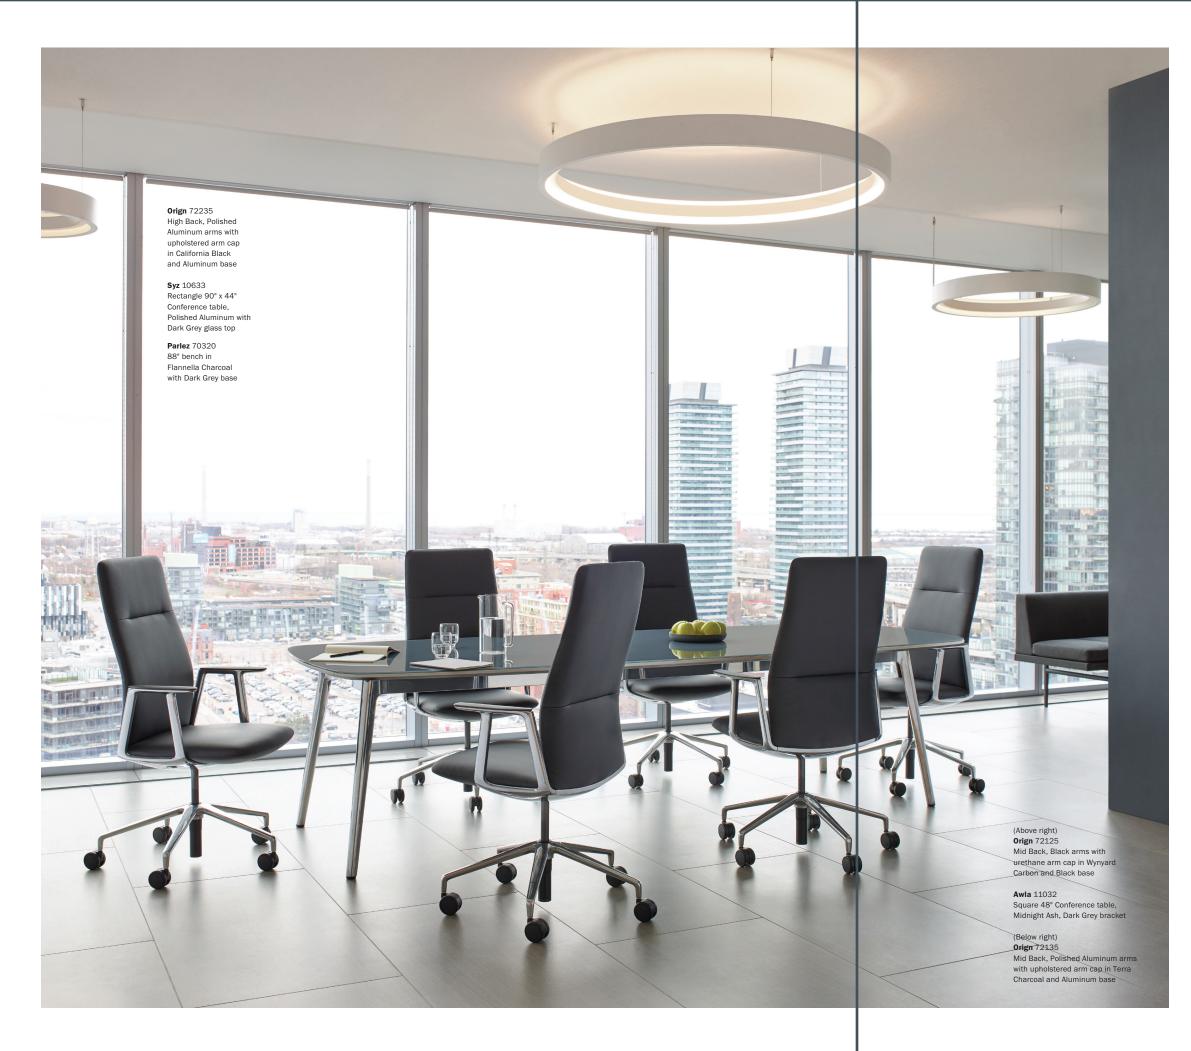

## Origr

**Orign** 72135 Mid Back, Bronze arms with upholstered arm cap in Selva Clay and Bronze base

Orign 72235 High Back, Bronze arms with upholstered arm cap in Bijou Liquorice, Bronze base

Orign 72225 High Back, Polished Aluminum arms with urethane arm cap in Selva Pebble, Polished Aluminum base

Orign 72134 Mid Back, Black arms with upholstered arm cap in Haven Wake Robin, Black Nylon base