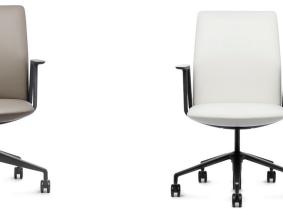

Orign 72235 High Back, Bronze arms with upholstered arm cap in Bijou Liquorice, Bronze base

Orign 72225 High Back, Polished Aluminum arms with urethane arm cap in Selva Pebble, Polished Aluminum base

Orign 72134 Mid Back, Black arms with upholstered arm cap in Haven Wake Robin, Black Nylon base

Orign 72134 Mid Back, Dark Grey arms with upholstered arm cap in Selva Mushroom, Dark Grey Nylon base

Orign 72135 Mid Back, Black arms with upholstered arm cap in Sustain Gypsum White, Black base

Mid Back, Aluminum arms with urethane arm caps and Nylon base W 24.75" D 22.25" H 36-40.5" SH 16.75-21.25" AH 24-28.5"