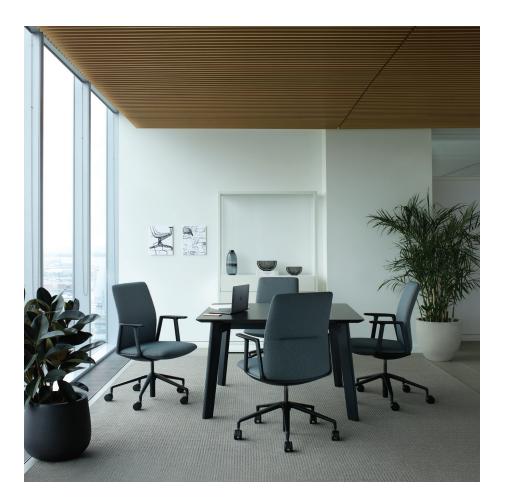

## Orign

Sleek, comfortable, unassuming. Ingenuity hides Orign's fully ergonomic functions from view, leaving the chair with a deceptively simple form. The pivot points work in perfect synchronization to create a seamless tilt when leaning, offering the very best in conference room comfort.