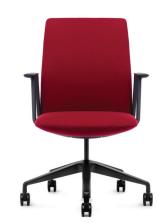

## Origr

**Orign** 72135 Mid Back, Bronze arms with upholstered arm cap in Selva Clay and Bronze base

## Orign

Sleek, comfortable, unassuming. Ingenuity hides Orign's fully ergonomic functions from view, leaving the chair with a deceptively simple form. The pivot points work in perfect synchronization to create a seamless tilt when leaning, offering the very best in conference room comfort.