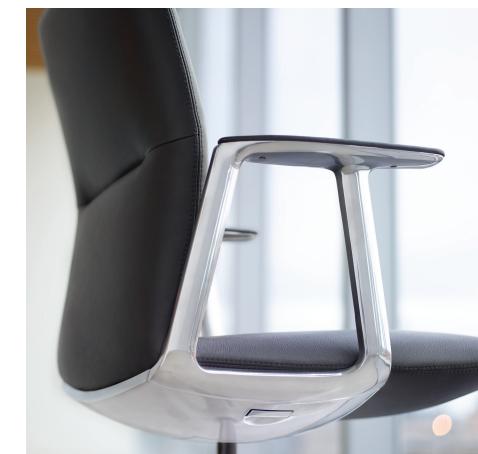

## Orign

Sleek, comfortable, unassuming. Ingenuity hides Orign's fully ergonomic functions from view, leaving the chair with a deceptively simple form. The pivot points work in perfect synchronization to create a seamless tilt when leaning, offering the very best in conference room comfort.