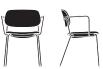

#### 55170

4-leg chair with plastic seat and back, with arms

### 55270

4-leg chair with wood seat and back, with arms

W 23.75" D 22" H 30.75" SH 18" AH 27.75"