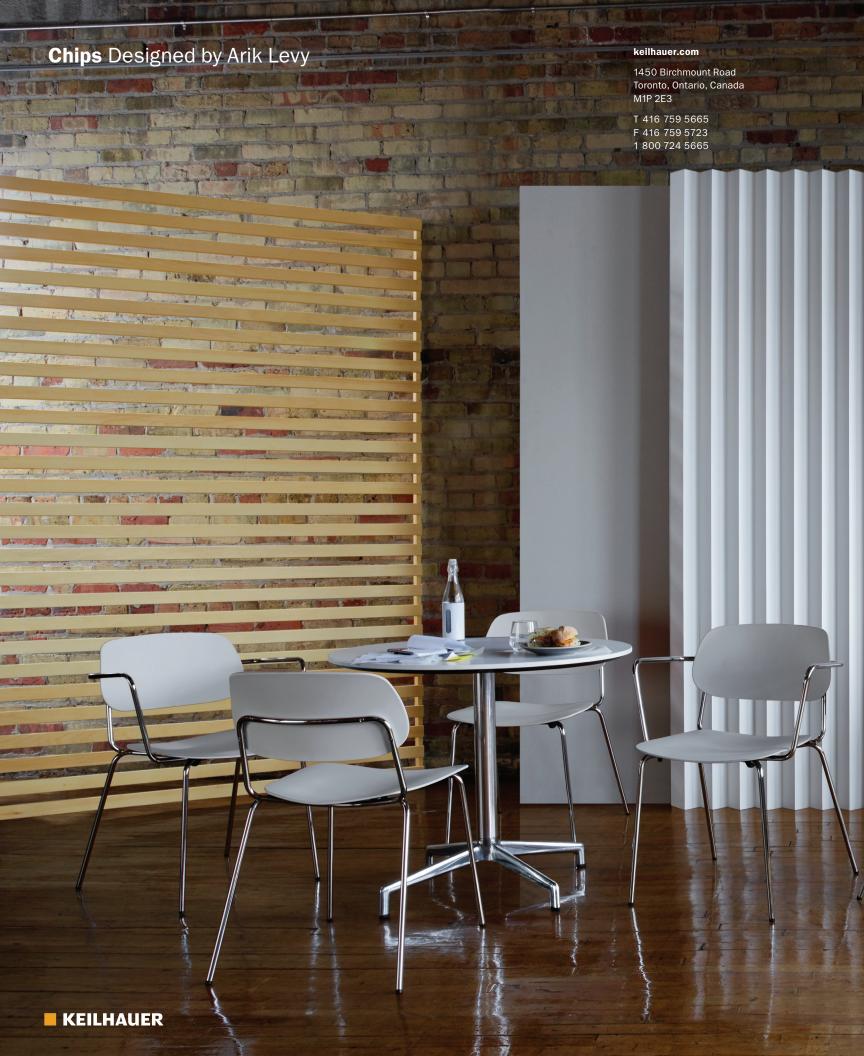

**Chips** 55160

4-leg chair with Orange plastic seat and back, armless.

## 55160

4-leg chair with plastic seat and back, armless