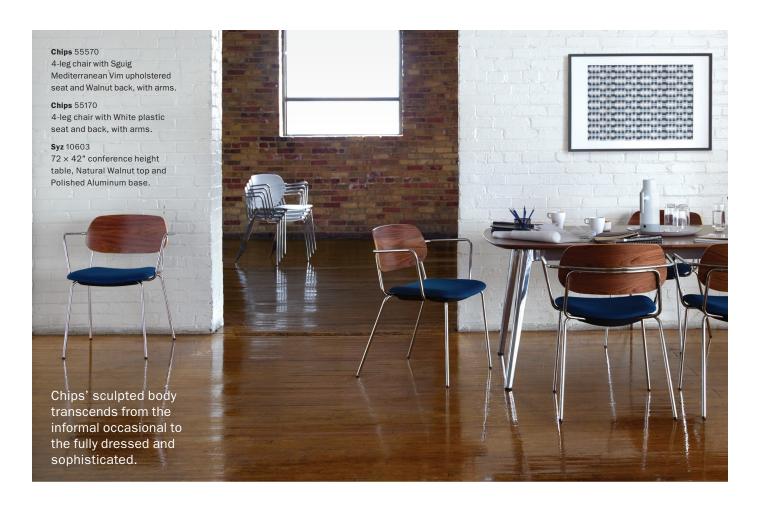

#### 55570

4-leg chair with upholstered seat and wood back, with arms

W 23.75" D 22" H 30.75" SH 18.75" AH 27.75"

Walnut or Oak veneer plus 10 standard plastic colors, with arms or without. Cut sheets, options and pricing available on **keilhauer.com** 

#### 55170

4-leg chair with plastic seat and back, with arms