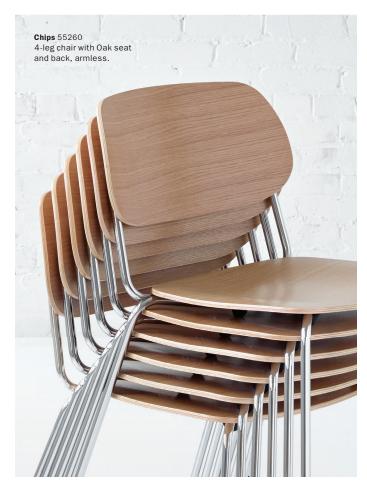

# 55260

4-leg chair with wood seat and back, armless

W 21" D 22" H 30.75" SH 18"