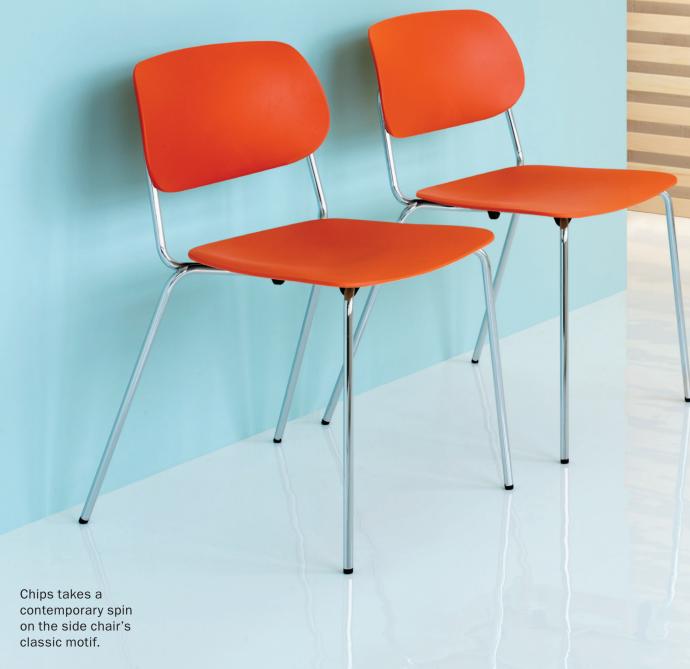

**Chips** 55160

4-leg chair with Orange plastic seat and back, armless.

## 55160

4-leg chair with plastic seat and back, armless