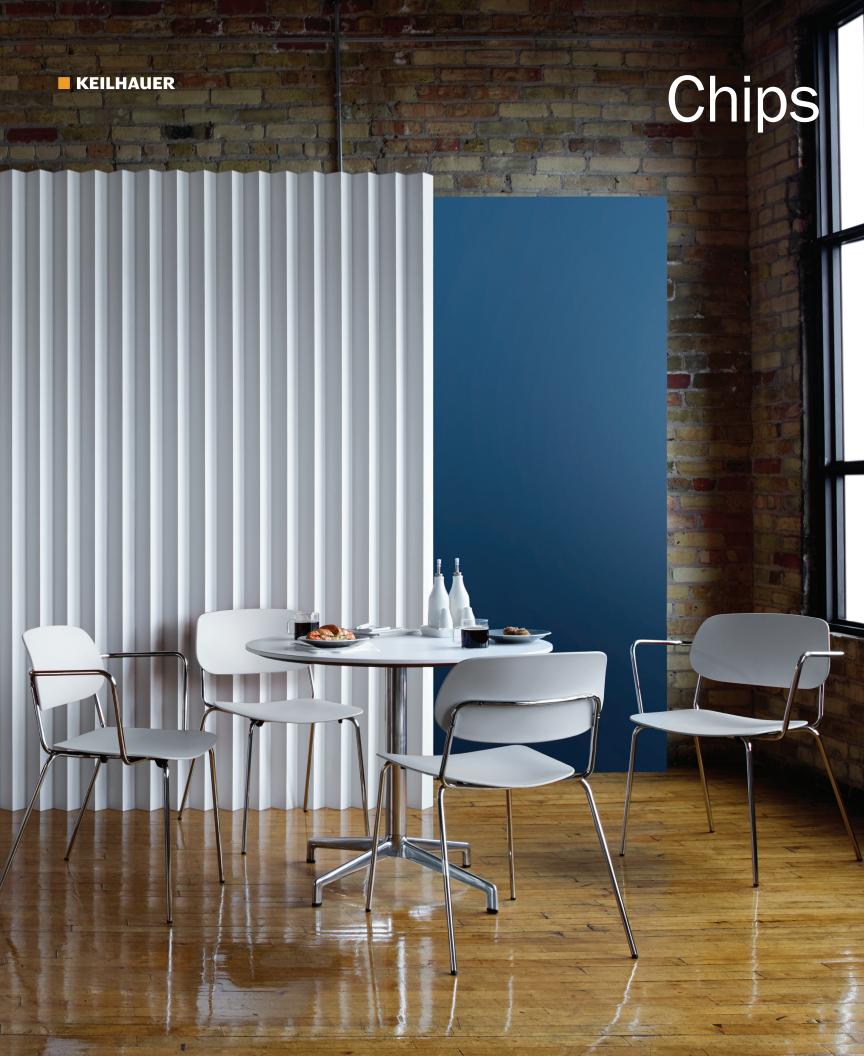

**Chips** 55160

4-leg chair with Orange plastic seat and back, armless.

## 55160

4-leg chair with plastic seat and back, armless

#### 55170

4-leg chair with plastic seat and back, with arms