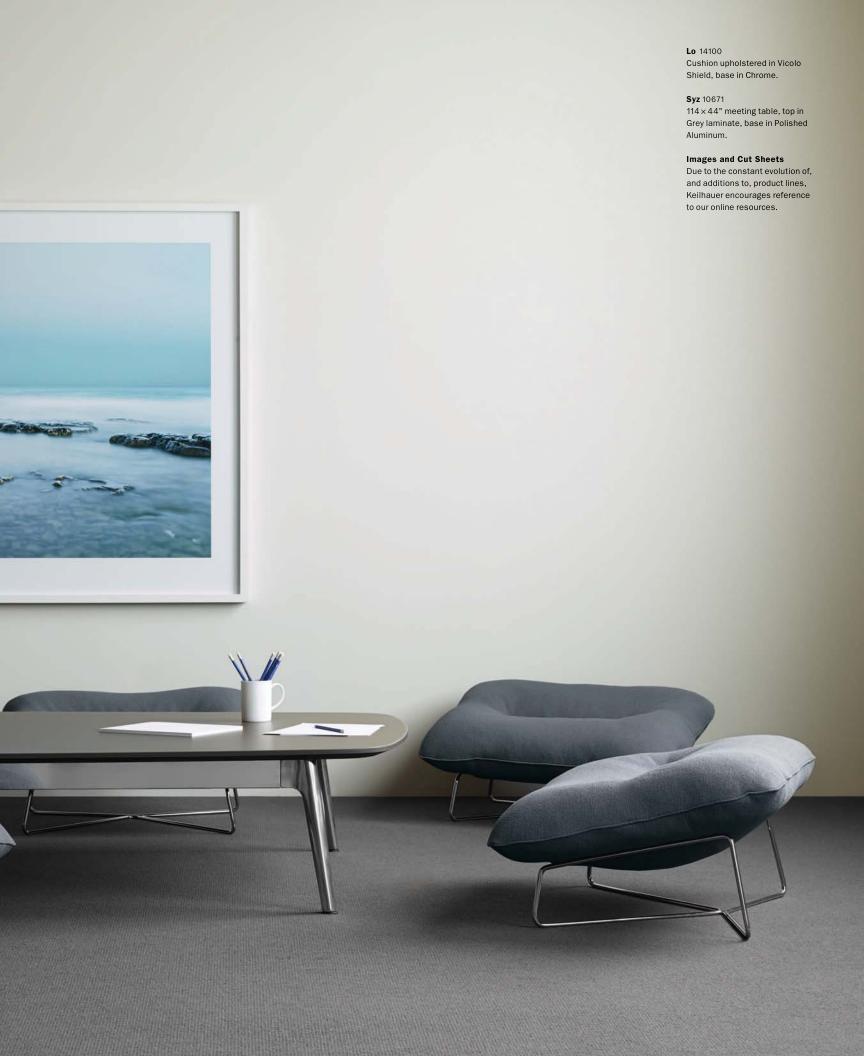

# Charming Comfortable Casual

The cushion is filled with a comfortable blend-down filling, has a structural inner form, and is attached to a wire base that provides a slight angle. Research has shown that sitting with the hips above the knees restores gravitational equilibrium and provides longer comfort. Lo can be used solo for quiet moments of deep concentration or grouped around a coffee table for spirited, informal discussions.

### Cushion

A structural inner form is surrounded with blend-down filling. The cushion can be upholstered in any Keilhauer textile or leather.

#### Wire base

Available in any standard Keilhauer powder coat color, or in Polished Chrome.

**14100** Lo Cushion W 31" D 25" H 15" SH 11"