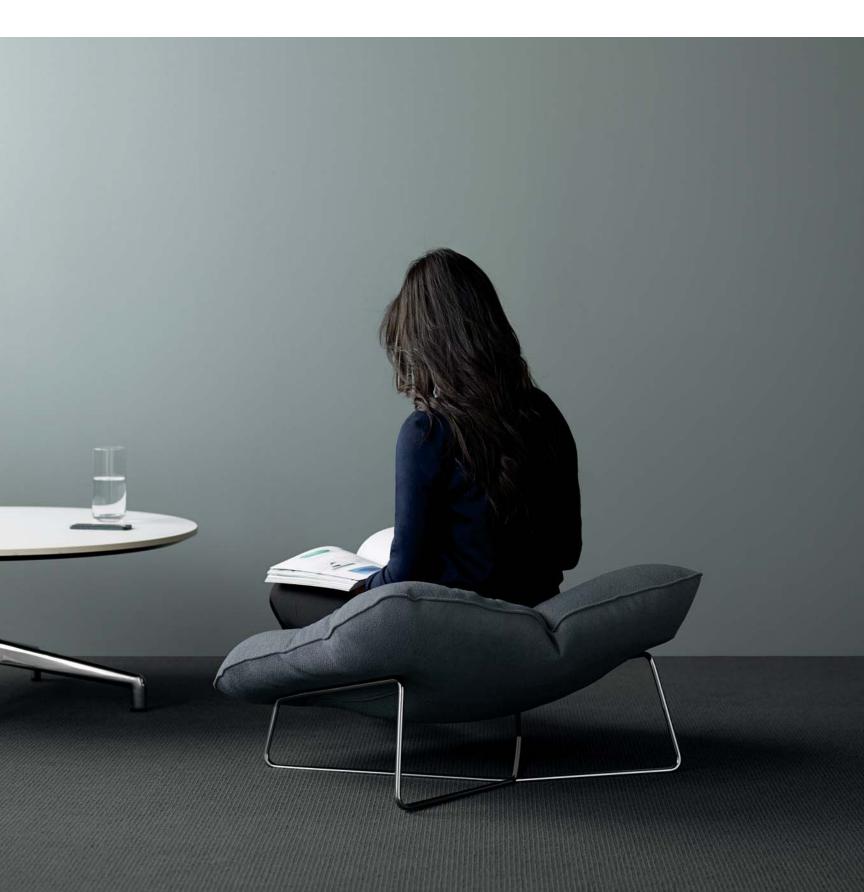

# Charming Comfortable Casual

The cushion is filled with a comfortable blend-down filling, has a structural inner form, and is attached to a wire base that provides a slight angle. Research has shown that sitting with the hips above the knees restores gravitational equilibrium and provides longer comfort. Lo can be used solo for quiet moments of deep concentration or grouped around a coffee table for spirited, informal discussions.