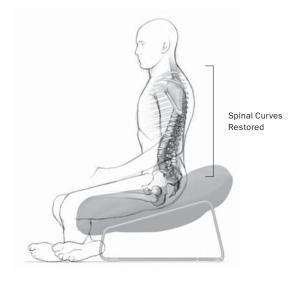

# Charming Comfortable Casual

The cushion is filled with a comfortable blend-down filling, has a structural inner form, and is attached to a wire base that provides a slight angle. Research has shown that sitting with the hips above the knees restores gravitational equilibrium and provides longer comfort. Lo can be used solo for quiet moments of deep concentration or grouped around a coffee table for spirited, informal discussions.