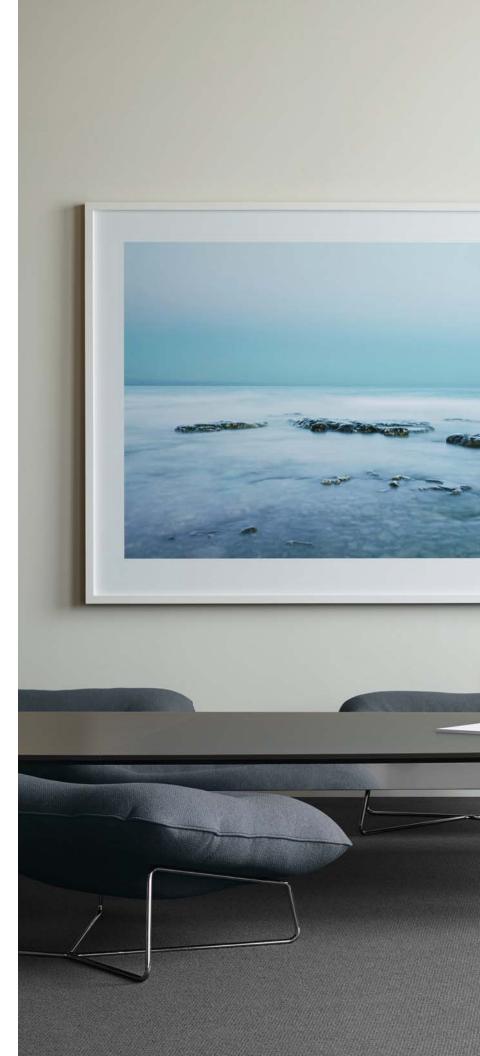

# Charming Comfortable Casual

The cushion is filled with a comfortable blend-down filling, has a structural inner form, and is attached to a wire base that provides a slight angle. Research has shown that sitting with the hips above the knees restores gravitational equilibrium and provides longer comfort. Lo can be used solo for quiet moments of deep concentration or grouped around a coffee table for spirited, informal discussions.

### Cushion

A structural inner form is surrounded with blend-down filling. The cushion can be upholstered in any Keilhauer textile or leather.

#### Wire base

Available in any standard Keilhauer powder coat color, or in Polished Chrome.

**14100** Lo Cushion W 31" D 25" H 15" SH 11"