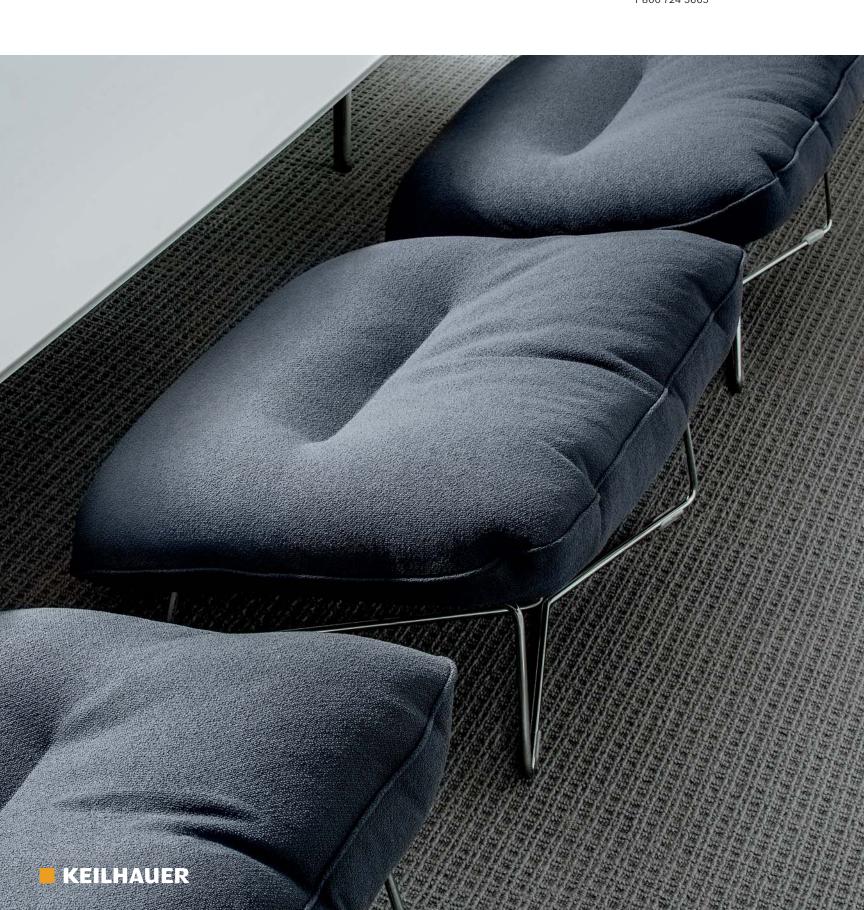

# Charming Comfortable Casual

The cushion is filled with a comfortable blend-down filling, has a structural inner form, and is attached to a wire base that provides a slight angle. Research has shown that sitting with the hips above the knees restores gravitational equilibrium and provides longer comfort. Lo can be used solo for quiet moments of deep concentration or grouped around a coffee table for spirited, informal discussions.

### Cushion

A structural inner form is surrounded with blend-down filling. The cushion can be upholstered in any Keilhauer textile or leather.

#### Wire base

Available in any standard Keilhauer powder coat color, or in Polished Chrome.

**14100** Lo Cushion W 31" D 25" H 15" SH 11"