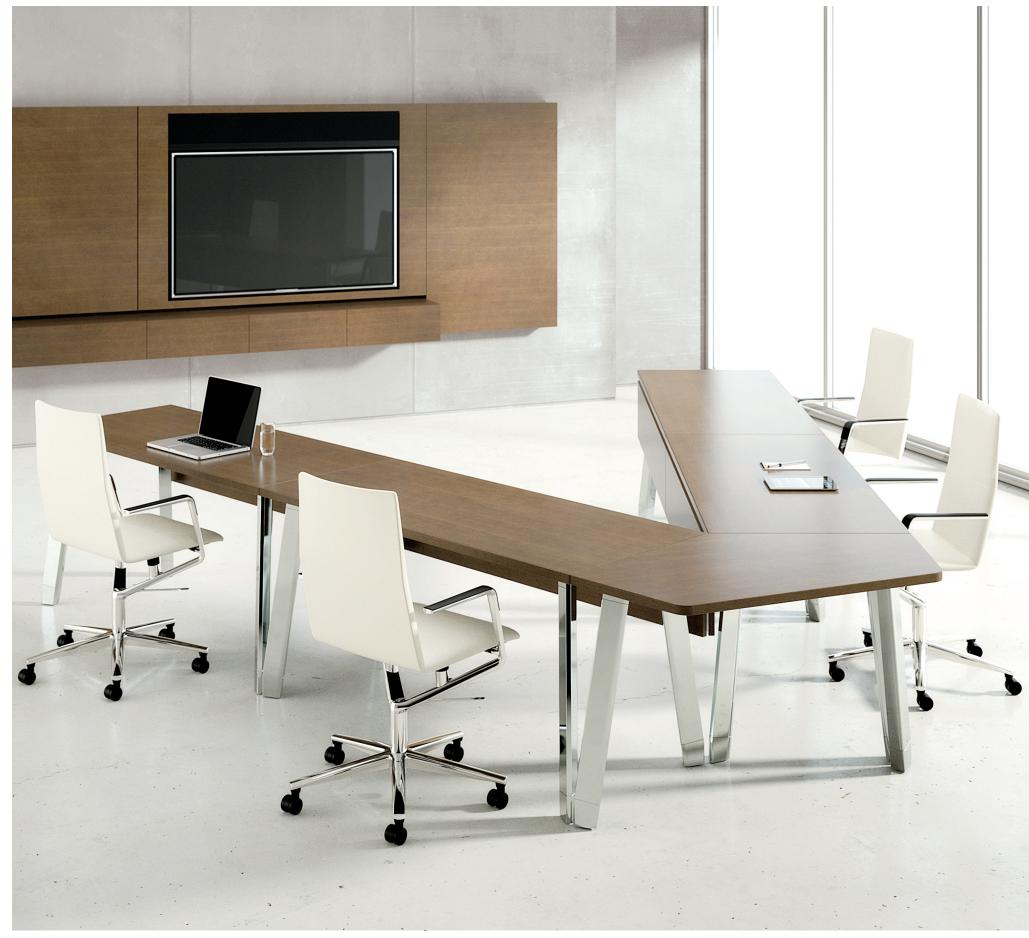

NUCRAFT

U-SHAPED CONFIGURATION: FIVE 30 X 60 TABLES AND TWO 90-DEGREE BRIDGE TABLES

SIGHT LINE CONFIGURATION: FOUR 26 X 66 TABLES AND ONE 135-DEGREE BRIDGE TABLE (SHOWN WITH REVEAL WALL SYSTEM)

**TOP, SQUARE CONFIGURATION:** FOUR 30 X 60 TABLES AND FOUR 90-DEGREE BRIDGE TABLES **BOTTOM, DIAMOND CONFIGURATION:** FOUR 26 X 60 TABLES, TWO 45-DEGREE BRIDGE TOPS AND TWO 135-DEGREE BRIDGE TABLES