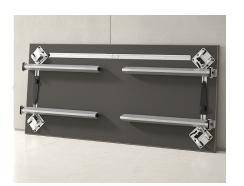

KNOCK DOWN LEGS REMOVE FOR EASY STORAGE

KNOCK DOWN LEGS IN STORED POSITION

CASTER

WIRE MANAGEMENT