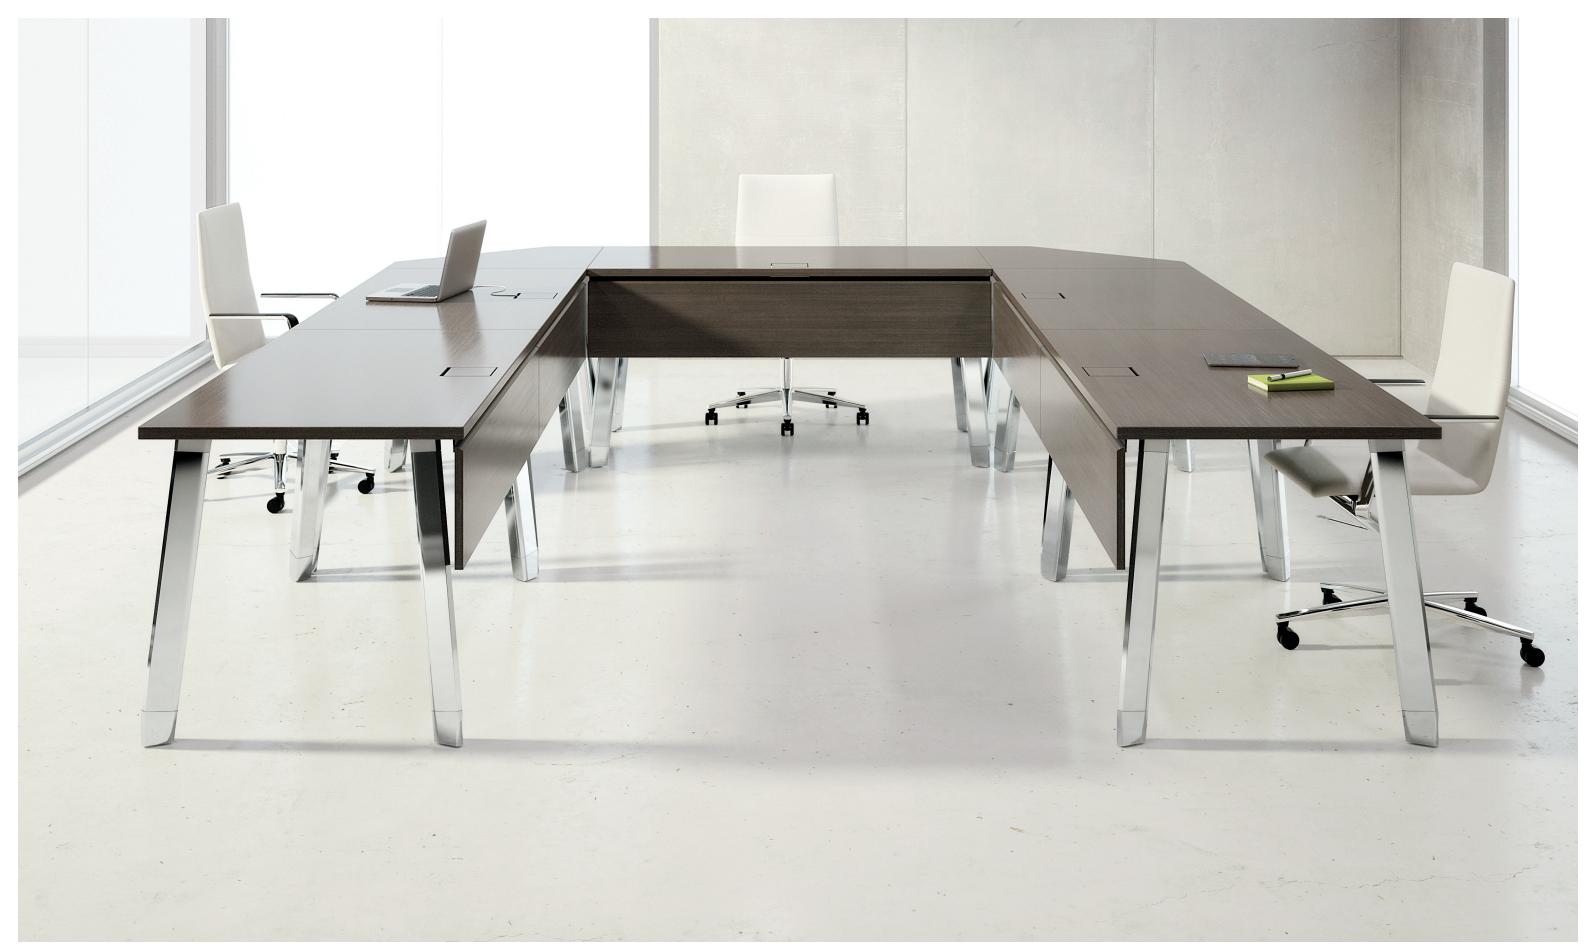

NUCRAFT

U-SHAPED CONFIGURATION: FIVE 30 X 60 TABLES AND TWO 90-DEGREE BRIDGE TABLES

SIGHT LINE CONFIGURATION: FOUR 26 X 66 TABLES AND ONE 135-DEGREE BRIDGE TABLE (SHOWN WITH REVEAL WALL SYSTEM)

**TOP, SQUARE CONFIGURATION:** FOUR 30 X 60 TABLES AND FOUR 90-DEGREE BRIDGE TABLES **BOTTOM, DIAMOND CONFIGURATION:** FOUR 26 X 60 TABLES, TWO 45-DEGREE BRIDGE TOPS AND TWO 135-DEGREE BRIDGE TABLES