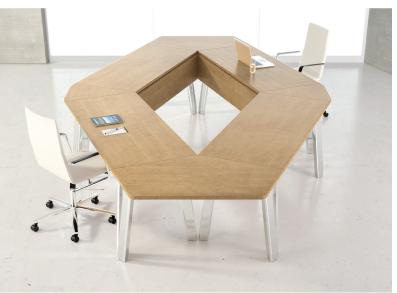

NUCRAFT

U-SHAPED CONFIGURATION: FIVE 30 X 60 TABLES AND TWO 90-DEGREE BRIDGE TABLES

SIGHT LINE CONFIGURATION: FOUR 26 X 66 TABLES AND ONE 135-DEGREE BRIDGE TABLE (SHOWN WITH REVEAL WALL SYSTEM)

**TOP, SQUARE CONFIGURATION:** FOUR 30 X 60 TABLES AND FOUR 90-DEGREE BRIDGE TABLES **BOTTOM, DIAMOND CONFIGURATION:** FOUR 26 X 60 TABLES, TWO 45-DEGREE BRIDGE TOPS AND TWO 135-DEGREE BRIDGE TABLES