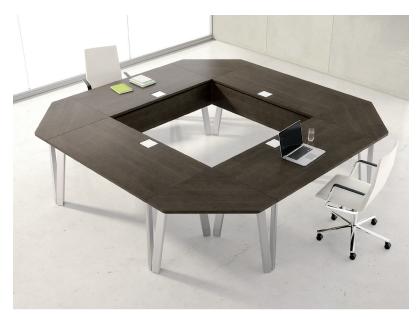

NUCRAFT

U-SHAPED CONFIGURATION: FIVE 30 X 60 TABLES AND TWO 90-DEGREE BRIDGE TABLES

SIGHT LINE CONFIGURATION: FOUR 26 X 66 TABLES AND ONE 135-DEGREE BRIDGE TABLE (SHOWN WITH REVEAL WALL SYSTEM)

**TOP, SQUARE CONFIGURATION:** FOUR 30 X 60 TABLES AND FOUR 90-DEGREE BRIDGE TABLES **BOTTOM, DIAMOND CONFIGURATION:** FOUR 26 X 60 TABLES, TWO 45-DEGREE BRIDGE TOPS AND TWO 135-DEGREE BRIDGE TABLES