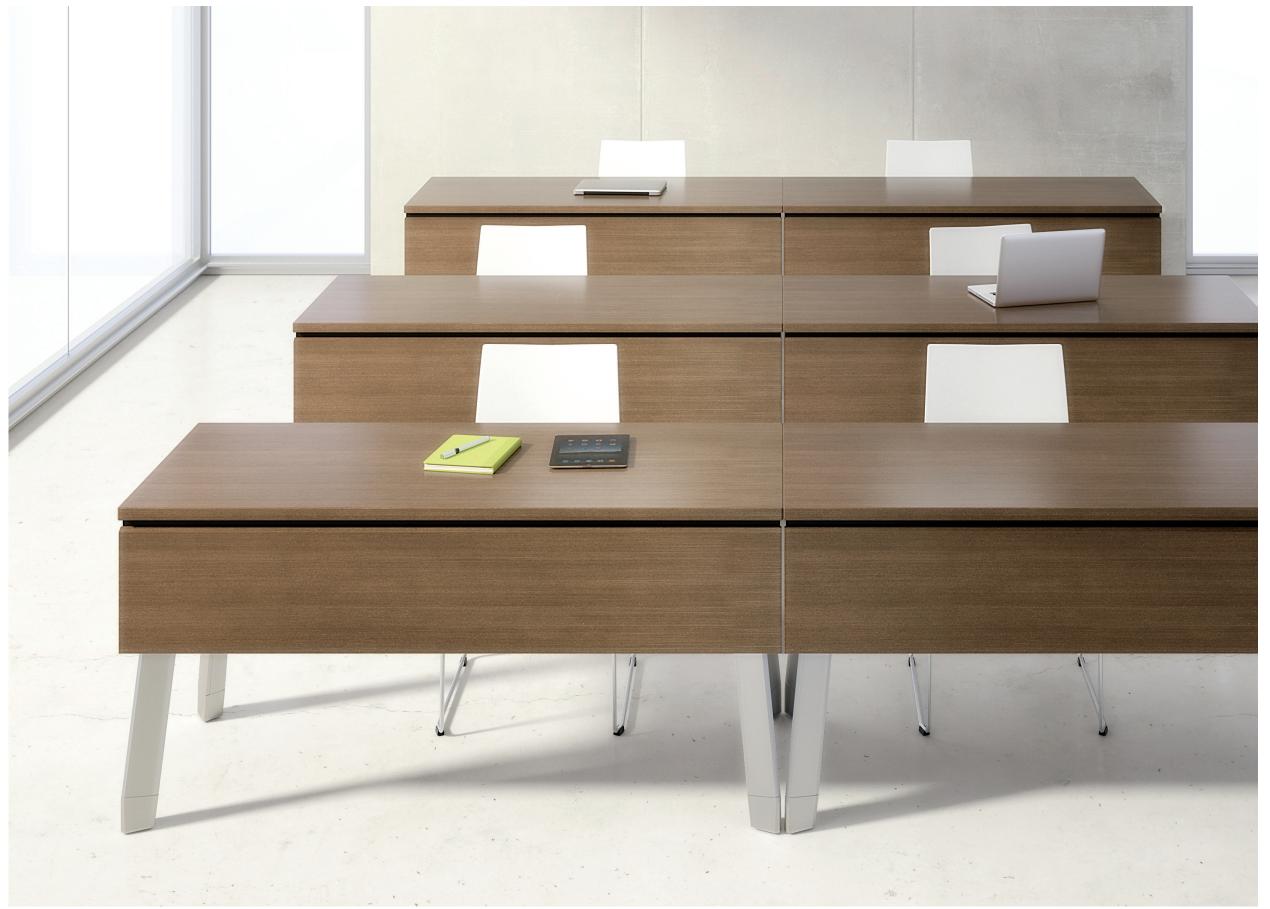

NUCRAFT

U-SHAPED CONFIGURATION: FIVE 30 X 60 TABLES AND TWO 90-DEGREE BRIDGE TABLES

SIGHT LINE CONFIGURATION: FOUR 26 X 66 TABLES AND ONE 135-DEGREE BRIDGE TABLE (SHOWN WITH REVEAL WALL SYSTEM)

**TOP, SQUARE CONFIGURATION:** FOUR 30 X 60 TABLES AND FOUR 90-DEGREE BRIDGE TABLES **BOTTOM, DIAMOND CONFIGURATION:** FOUR 26 X 60 TABLES, TWO 45-DEGREE BRIDGE TOPS AND TWO 135-DEGREE BRIDGE TABLES