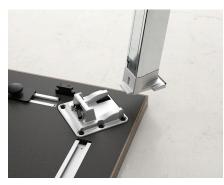

KNOCK DOWN LEGS REMOVE FOR EASY STORAGE

KNOCK DOWN LEGS IN STORED POSITION

CASTER

WIRE MANAGEMENT