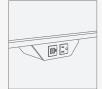

BAJA POWER A variety of power and data connection options offer functional, aesthetic and pricing scalability. Both base styles offer an attachable wire channel and optional wire chase for more robust wire management needs. Above: 96" x 48" soft rectangle table with surf edge, wire frame base and two Power Matrix Small doors shown in Bramble Rift Cut Oak and polished chrome. Power options and wire channel shown in details to left.

Power Matrix Small Tech Node Power Rail

NUCRAFT