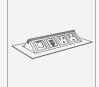

BAJA POWER A variety of power and data connection options offer functional, aesthetic and pricing scalability. Both base styles offer an attachable wire channel and optional wire chase for more robust wire management needs. Above: 96" x 48" soft rectangle table with surf edge, wire frame base and two Power Matrix Small doors shown in Bramble Rift Cut Oak and polished chrome. Power options and wire channel shown in details to left.

Power Matrix Small Tech Node Power Rail

NUCRAFT