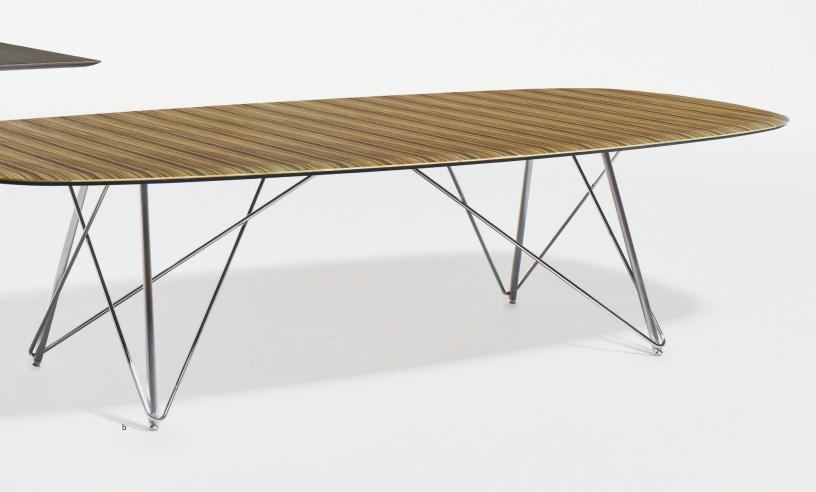

## NUCRAFT

Baja

Wire frame base

**BAJA CONFERENCE TABLES** Elegantly designed to fit a wide array of aesthetics. Wood, laminate or glass tops can be paired with either the wire frame or hoop base styles in powder coat, polished chrome and blackened nickel finish options. Above: **a. 120" x 48" rectangle table with crest edge and hoop base** shown in Bramble Rift Cut Oak and Aged Bronze powder coat | **b. 120" x 48" soft rectangle table with surf edge and wire frame base** shown in Natural Paldao and polished chrome.