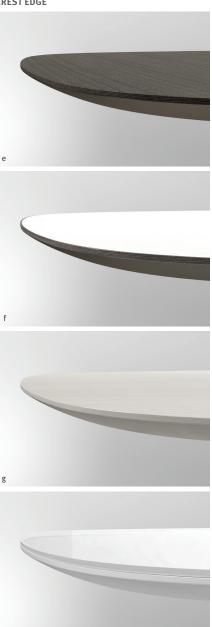

Designed by Joey Ruiter

BAJA MEETING TABLES Square and soft square tables address a various range of needs. Base options include wire frame and hoop base styles. Above: a. 54" square table with crest edge and hoop base shown in White Ash laminate with Whitecap ABS and Burnished powder coat | b. 48" round table with surf edge and wire frame base shown in Sable Black Limba and polished chrome | c. 54" soft square table with crest edge and hoop base shown in black backpainted glass and Storm powder coat. EDGE DETAILS Right page: d. veneer surf edge shown in Bramble Rift Cut Oak | e. veneer crest edge shown in Bramble Rift Cut Oak | f. inset laminate with hardwood crest edge shown in Bright White laminate | g. laminate crest edge shown in White Ash laminate | h. glass crest edge shown in white backpainted glass.