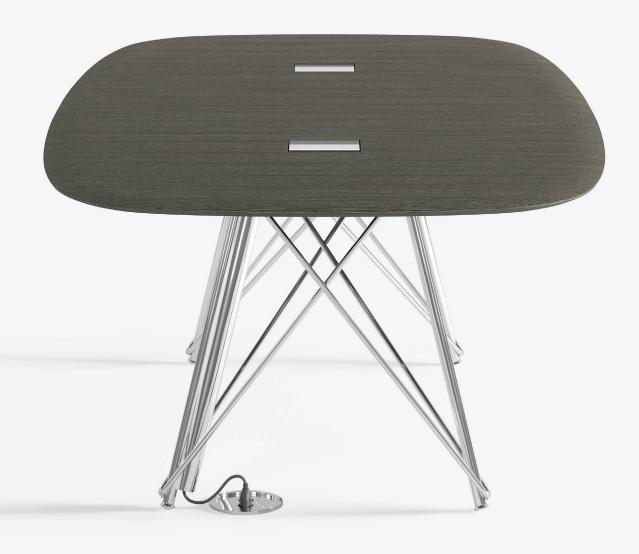

BAJA POWER A variety of power and data connection options offer functional, aesthetic and pricing scalability. Both base styles offer an attachable wire channel and optional wire chase for more robust wire management needs. Above: 96" x 48" soft rectangle table with surf edge, wire frame base and two Power Matrix Small doors shown in Bramble Rift Cut Oak and polished chrome. Power options and wire channel shown in details to left.