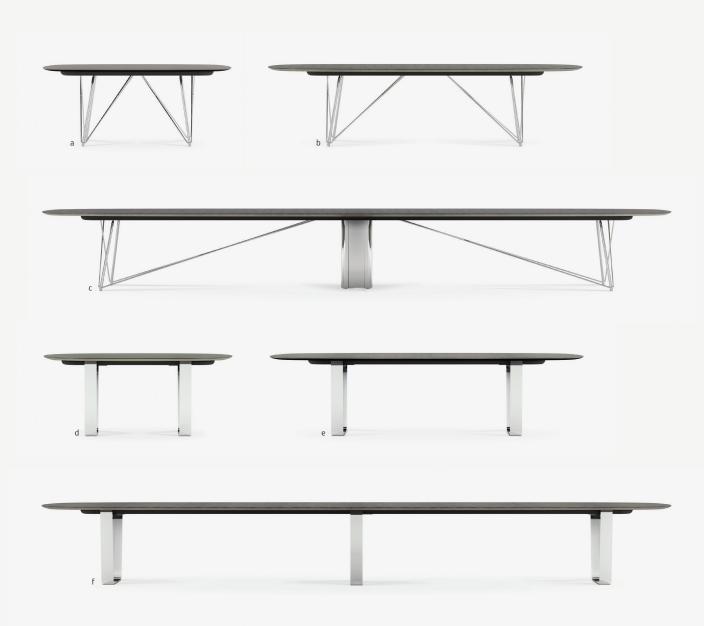

## NUCRAFT

Baja

Wire frame base

**BAJA CONFERENCE TABLES** Elegantly designed to fit a wide array of aesthetics. Wood, laminate or glass tops can be paired with either the wire frame or hoop base styles in powder coat, polished chrome and blackened nickel finish options. Above: **a. 120" x 48" rectangle table with crest edge and hoop base** shown in Bramble Rift Cut Oak and Aged Bronze powder coat | **b. 120" x 48" soft rectangle table with surf edge and wire frame base** shown in Natural Paldao and polished chrome.

SURF EDGE

CREST EDGE

BAJA TABLE SIZES Surf edge profile offered in lengths from 72" to 120" with hoop and wire frame bases, and veneer tops. Crest edge profile offered in lengths from 72" to 240" with hoop and wire frame bases, veneer, laminate and glass top options. Above, all shown in Bramble Rift Cut Oak and polished chrome: a. 72" soft rectangle table with surf edge and wire frame base | b. 120" soft rectangle table with crest edge and wire frame base | c. 240" soft rectangle table with crest edge, wire frame base and center column base | d. 72" soft rectangle table with crest edge and hoop base.