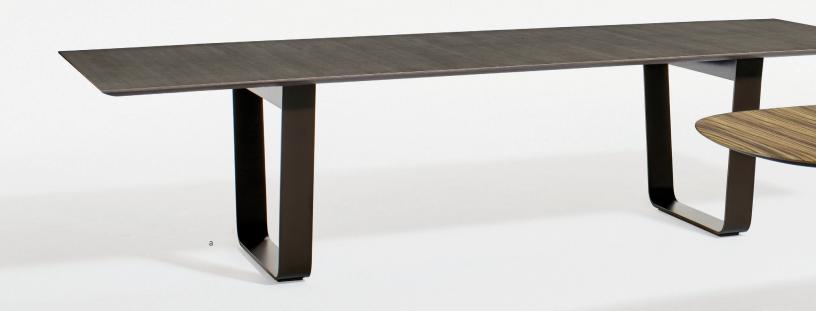

BAJA POWER A variety of power and data connection options offer functional, aesthetic and pricing scalability. Both base styles offer an attachable wire channel and optional wire chase for more robust wire management needs. Above: 96" x 48" soft rectangle table with surf edge, wire frame base and two Power Matrix Small doors shown in Bramble Rift Cut Oak and polished chrome. Power options and wire channel shown in details to left.