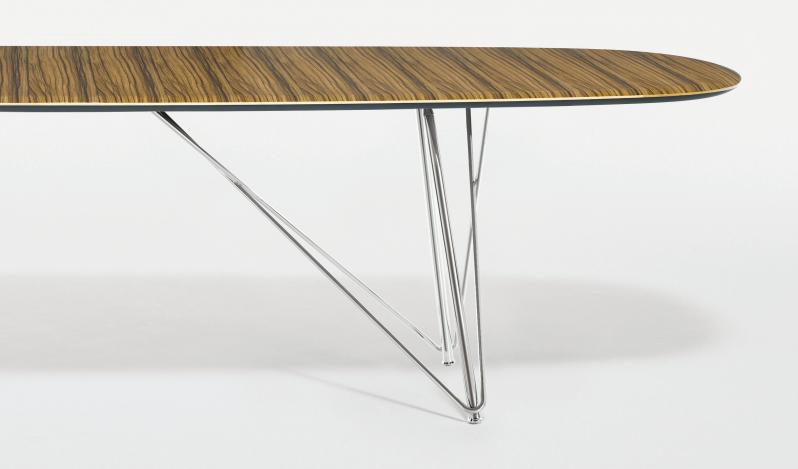

## NUCRAFT

Baja

Wire frame base

**BAJA CONFERENCE TABLES** Elegantly designed to fit a wide array of aesthetics. Wood, laminate or glass tops can be paired with either the wire frame or hoop base styles in powder coat, polished chrome and blackened nickel finish options. Above: **a. 120" x 48" rectangle table with crest edge and hoop base** shown in Bramble Rift Cut Oak and Aged Bronze powder coat | **b. 120" x 48" soft rectangle table with surf edge and wire frame base** shown in Natural Paldao and polished chrome.