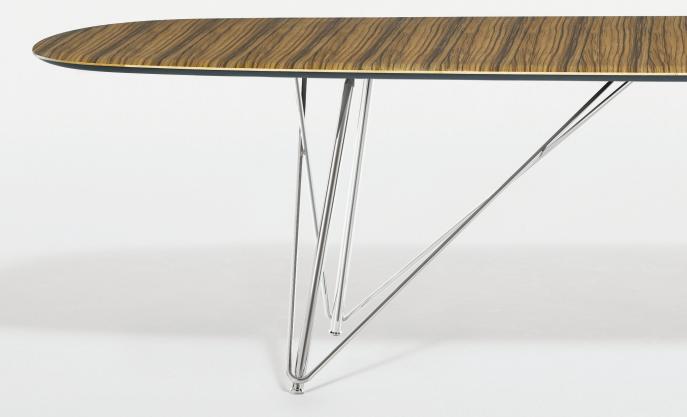

## NUCRAFT

Baja

Wire frame base

**BAJA CONFERENCE TABLES** Elegantly designed to fit a wide array of aesthetics. Wood, laminate or glass tops can be paired with either the wire frame or hoop base styles in powder coat, polished chrome and blackened nickel finish options. Above: **a. 120" x 48" rectangle table with crest edge and hoop base** shown in Bramble Rift Cut Oak and Aged Bronze powder coat | **b. 120" x 48" soft rectangle table with surf edge and wire frame base** shown in Natural Paldao and polished chrome.

SURF EDGE

CREST EDGE

BAJA TABLE SIZES Surf edge profile offered in lengths from 72" to 120" with hoop and wire frame bases, and veneer tops. Crest edge profile offered in lengths from 72" to 240" with hoop and wire frame bases, veneer, laminate and glass top options. Above, all shown in Bramble Rift Cut Oak and polished chrome: a. 72" soft rectangle table with surf edge and wire frame base | b. 120" soft rectangle table with crest edge and wire frame base | c. 240" soft rectangle table with crest edge, wire frame base and center column base | d. 72" soft rectangle table with crest edge and hoop base.