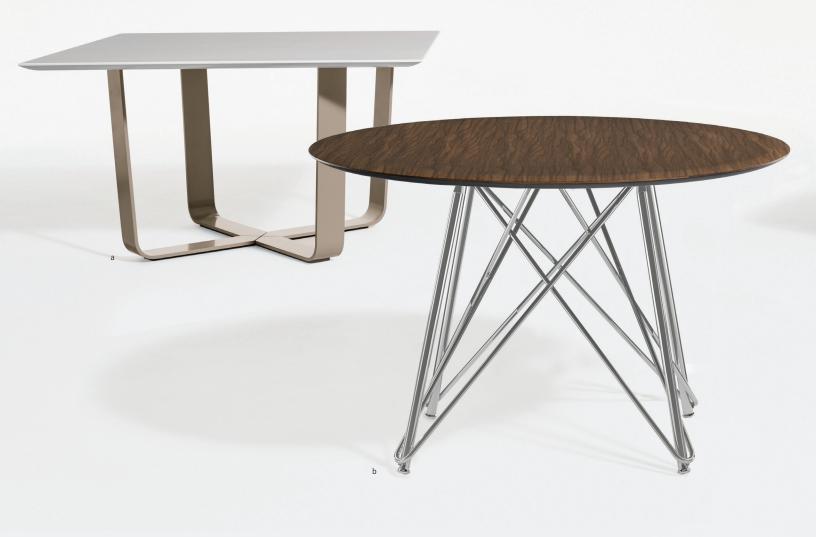

Designed by Joey Ruiter

BAJA MEETING TABLES Square and soft square tables address a various range of needs. Base options include wire frame and hoop base styles. Above: a. 54" square table with crest edge and hoop base shown in White Ash laminate with Whitecap ABS and Burnished powder coat | b. 48" round table with surf edge and wire frame base shown in Sable Black Limba and polished chrome | c. 54" soft square table with crest edge and hoop base shown in black backpainted glass and Storm powder coat. EDGE DETAILS Right page: d. veneer surf edge shown in Bramble Rift Cut Oak | e. veneer crest edge shown in Bramble Rift Cut Oak | f. inset laminate with hardwood crest edge shown in Bright White laminate | g. laminate crest edge shown in White Ash laminate | h. glass crest edge shown in white backpainted glass.