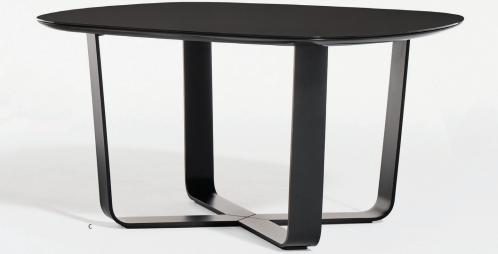

Designed by Joey Ruiter

BAJA MEETING TABLES Square and soft square tables address a various range of needs. Base options include wire frame and hoop base styles. Above: a. 54" square table with crest edge and hoop base shown in White Ash laminate with Whitecap ABS and Burnished powder coat | b. 48" round table with surf edge and wire frame base shown in Sable Black Limba and polished chrome | c. 54" soft square table with crest edge and hoop base shown in black backpainted glass and Storm powder coat. EDGE DETAILS Right page: d. veneer surf edge shown in Bramble Rift Cut Oak | e. veneer crest edge shown in Bramble Rift Cut Oak | f. inset laminate with hardwood crest edge shown in Bright White laminate | g. laminate crest edge shown in White Ash laminate | h. glass crest edge shown in white backpainted glass.