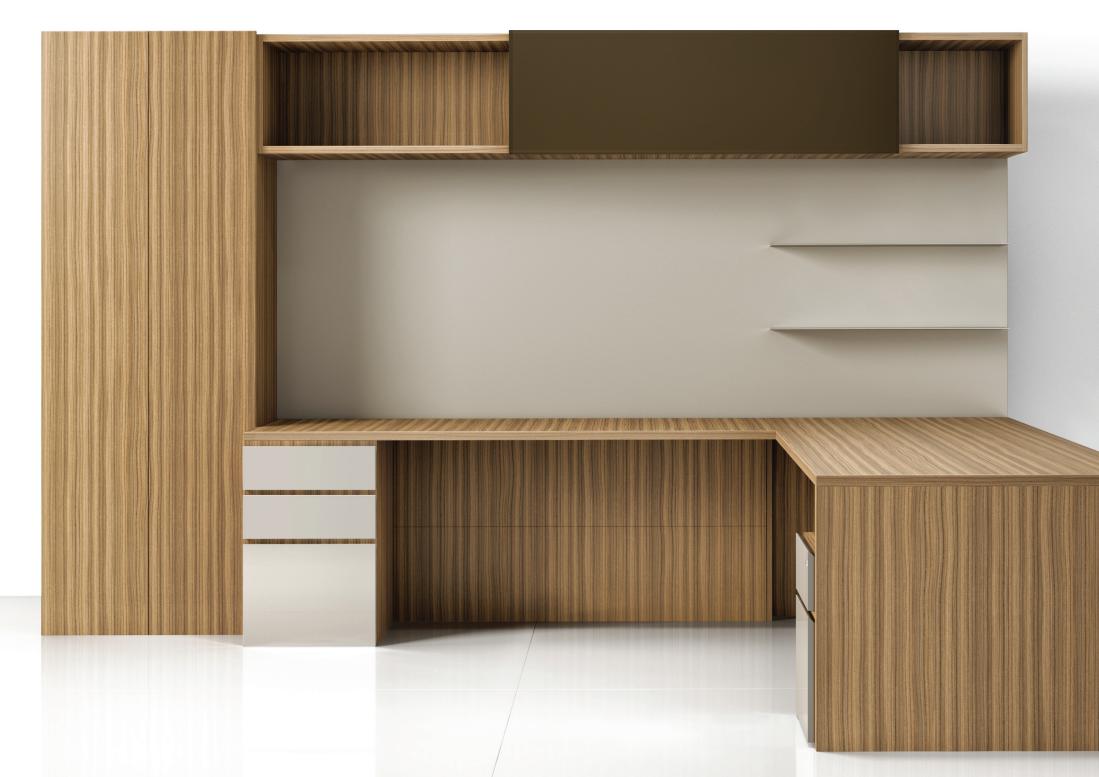

CAMBIUM L-SHAPE Cambium supports both individual focus time and collaboration within the same workspace with an array of tables and workspaces. Above: L-shape casegood configuration shown in Natural Paldao | painted back panel shown in Moonlight paint | display shelves shown in clear anodized metal | overhead shown in Natural Paldao and Clove gloss backpainted glass | pedestal with integrated pull shown in Moonlight paint and Natural Paldao | Meeting table shown in Clove gloss backpainted glass and Aged Bronze powder coat subtop with polished chrome base.