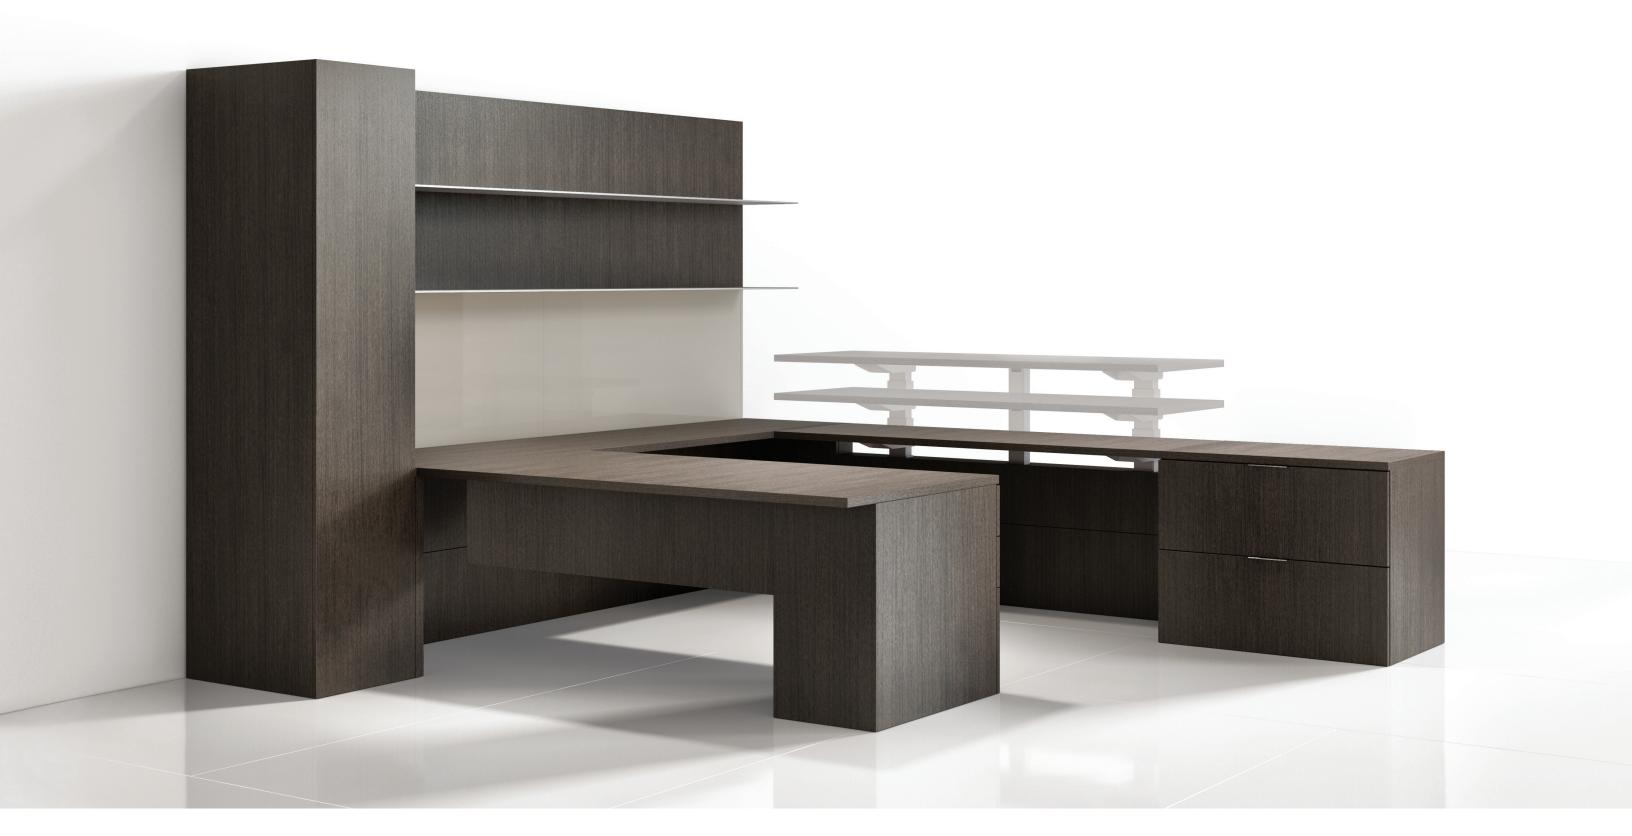

CAMBIUM U-SHAPE Cambium combines beauty and function with seamless integration of height adjustable work surfaces providing choice and control in the workspace. Above: U-shape casegood configuration with adjustable height run off credenza shown in Bramble Rift Cut Oak | magnetic glass panel shown in Quill gloss backpainted glass | overhead shelves shown in clear anodized metal | pedestal with metal pulls shown in Bramble Rift Cut Oak with polished chrome. Height adjustability can be located in multiple locations (shown in details to left): Primary desk options are shown in dark gray with secondary work surface—such as returns, bridges and credenzas—shown in light gray.