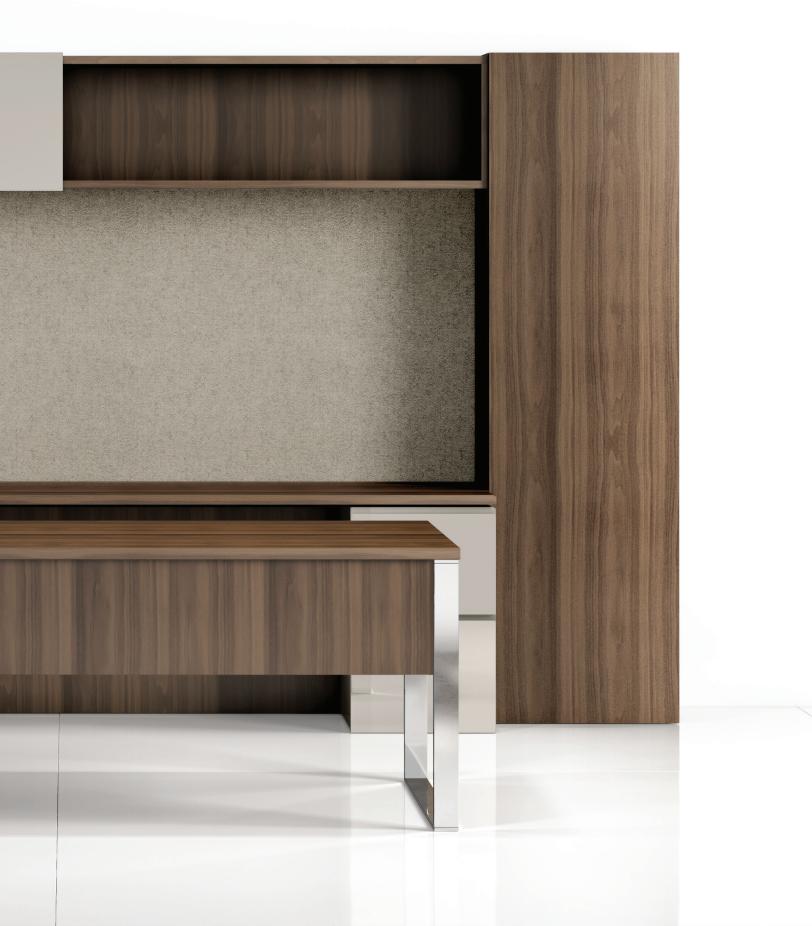

## NUCRAFT

Cambium

CAMBIUM T-SHAPE Endless material combinations and visually uninterrupted lines create a refined beauty to enhance the office landscape. Above: T-shape casegood configuration shown in Oak Linea and Blanco Ash work surface | tower shown in Oak Linea with Moonlight painted case | overhead shelf shown in Moonlight paint | display shelves shown in Meringue gloss back painted glass | pedestal with metal pulls shown in Moonlight paint and Oak Linea with polished chrome. Cover: Freestanding casegood configuration shown in Marron Walnut | hoop base shown in polished chrome | overhead shelf shown in Marron Walnut with Moonlight paint | tack panel shown in Textus Felt Melange in Griege | pedestals with integrated pulls shown in Moonlight paint.