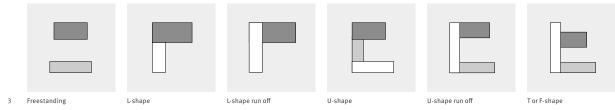

CAMBIUM L-SHAPE Cambium supports both individual focus time and collaboration within the same workspace with an array of tables and workspaces. Above: L-shape casegood configuration shown in Natural Paldao | painted back panel shown in Moonlight paint | display shelves shown in clear anodized metal | overhead shown in Natural Paldao and Clove gloss backpainted glass | pedestal with integrated pull shown in Moonlight paint and Natural Paldao | Meeting table shown in Clove gloss backpainted glass and Aged Bronze powder coat subtop with polished chrome base.