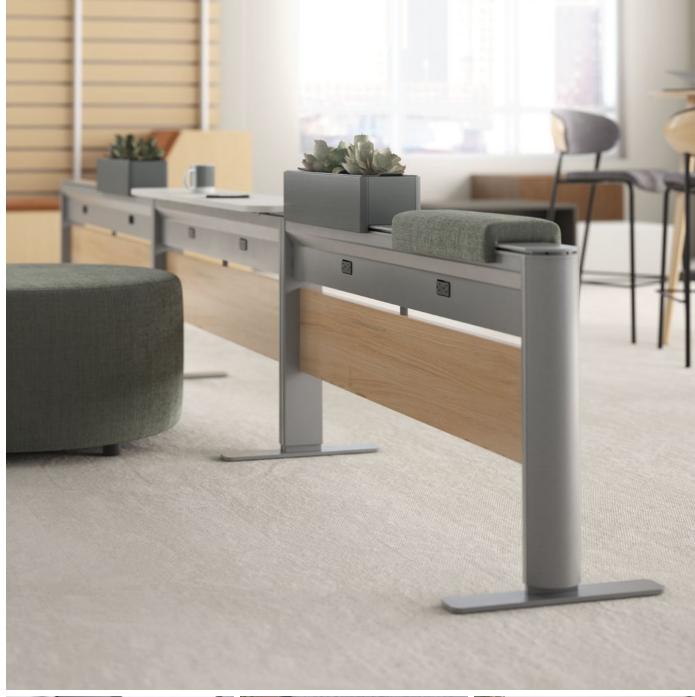

# Agile



4











Planter box

Tackboard and clamp

Perch pad



## A broad family of solutions

#### Full product information

View or download the online price list for complete specification information and statement of line.

### Statement of line



Starter unit A-48S w51" d18" h26.75"



Add-on unit A-48A w48" d18" h26.75"



A-48CS w49.5" d18" h26.75"



Configurable starter unit Configurable add-on unit A-48CA w48" d4.625" h26.75"



Configurable two sided unit A-48CC w48" d4.625" h26.75"



Perch pad A-SC18 w18" d6.75" h3.5"



Planter box A-PB18 w18" d6.25" h5.375"



Privacy panel A-PVPT-5820S w58" d0.75" h20.125"



Transaction shelf A-TRSS-8412 w84" d12" h0.75"



Rectangular worksurface A-MCT-4822 w48" d22" h1.125"



Square leg A-L2S w2" d2" h27.875"



A-CB4 w4" d4" h27.875"



Metal