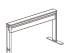

# Agile

4

Planter box

Tackboard and clamp

Perch pad

Perch pad A-SC18 w18" d6.75" h3.5"

Planter box A-PB18 w18" d6.25" h5.375"

Privacy panel A-PVPT-5820S w58" d0.75" h20.125"

Transaction shelf A-TRSS-8412 w84" d12" h0.75"

Rectangular worksurface A-MCT-4822 w48" d22" h1.125"