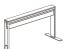

# Agile

4

Planter box

Tackboard and clamp

Perch pad

Perch pad A-SC18 w18" d6.75" h3.5"

Planter box A-PB18 w18" d6.25" h5.375"

Privacy panel A-PVPT-5820S w58" d0.75" h20.125"

Transaction shelf A-TRSS-8412 w84" d12" h0.75"

Rectangular worksurface A-MCT-4822 w48" d22" h1.125"