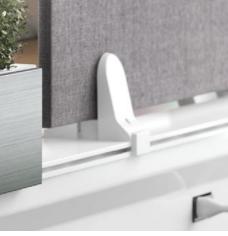

# Agile

4

Planter box

Tackboard and clamp

Perch pad

Perch pad A-SC18 w18" d6.75" h3.5"

Planter box A-PB18 w18" d6.25" h5.375"

Privacy panel A-PVPT-5820S w58" d0.75" h20.125"

Transaction shelf A-TRSS-8412 w84" d12" h0.75"

Rectangular worksurface A-MCT-4822 w48" d22" h1.125"