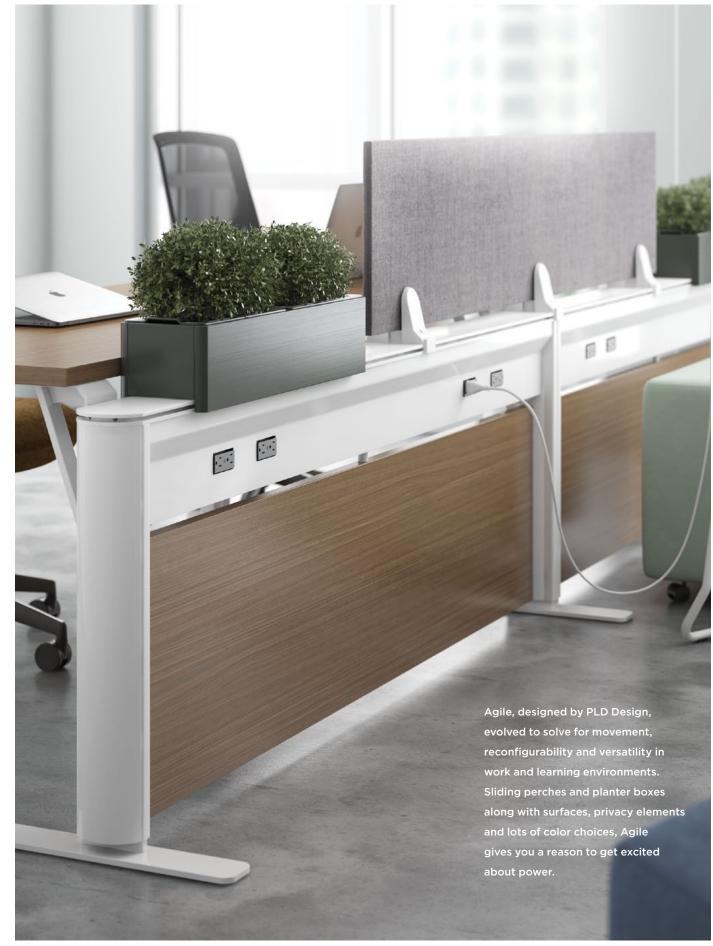

# Agile



4











Planter box

Tackboard and clamp

Perch pad



## A broad family of solutions

#### Full product information

View or download the online price list for complete specification information and statement of line.

### Statement of line



Starter unit A-48S w51" d18" h26.75"



Add-on unit A-48A w48" d18" h26.75"



A-48CS w49.5" d18" h26.75"



Configurable starter unit Configurable add-on unit A-48CA w48" d4.625" h26.75"



Configurable two sided unit A-48CC w48" d4.625" h26.75"



Perch pad A-SC18 w18" d6.75" h3.5"



Planter box A-PB18 w18" d6.25" h5.375"



Privacy panel A-PVPT-5820S w58" d0.75" h20.125"



Transaction shelf A-TRSS-8412 w84" d12" h0.75"



Rectangular worksurface A-MCT-4822 w48" d22" h1.125"



Square leg A-L2S w2" d2" h27.875"



A-CB4 w4" d4" h27.875"



Met