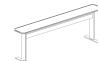

# Agile

4

Planter box

Tackboard and clamp

Perch pad

Perch pad A-SC18 w18" d6.75" h3.5"

Planter box A-PB18 w18" d6.25" h5.375"

Privacy panel A-PVPT-5820S w58" d0.75" h20.125"

Transaction shelf A-TRSS-8412 w84" d12" h0.75"

Rectangular worksurface A-MCT-4822 w48" d22" h1.125"