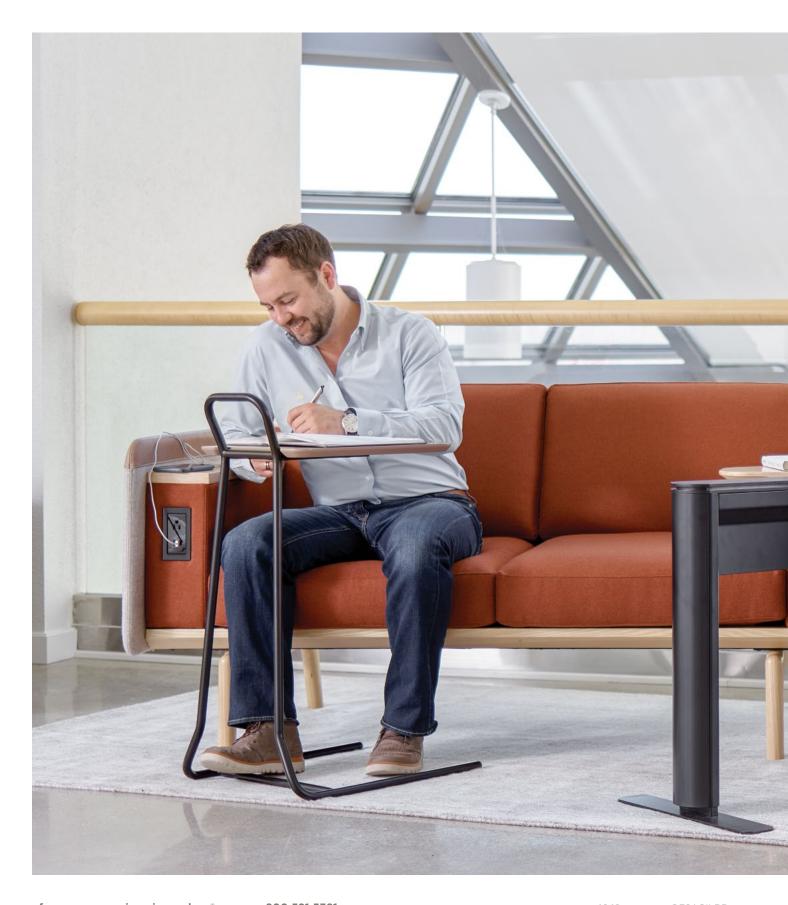

RSS-8412 w84" d12" h0.75"



Rectangular worksurface A-MCT-4822 w48" d22" h1.125"



Square leg A-L2S w2" d2" h27.875"



A-CB4 w4" d4" h27.875"



Metal reese leg A-R7L w7" d7" h27.75"



A-30HBA1 w30" d4" h27.875"



Pam Light + John Duffy

product design, interior design, and dealership means products should be made critically, purchasing, Pam Light and John Duffy are intelligently, and humanely. Their work spans the perfect team. Just as their partnership a variety of products, including furniture for requires balance and harmony, they believe corporate, entertainment, hospitality, and that design is the marriage of science and art. healthcare settings. Pam and John believe that building spaces

Each with more than 30 years of experience in is about making people comfortable, which





ofs.comimagine a place®800.521.538110.18OFSAGILBR