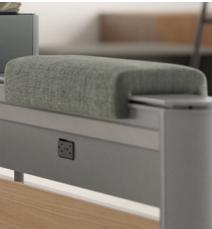

# Agile

4

Planter box

Tackboard and clamp

Perch pad

Perch pad A-SC18 w18" d6.75" h3.5"

Planter box A-PB18 w18" d6.25" h5.375"

Privacy panel A-PVPT-5820S w58" d0.75" h20.125"

Transaction shelf A-TRSS-8412 w84" d12" h0.75"

Rectangular worksurface A-MCT-4822 w48" d22" h1.125"