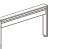

# Agile

4

Planter box

Tackboard and clamp

Perch pad

Perch pad A-SC18 w18" d6.75" h3.5"

Planter box A-PB18 w18" d6.25" h5.375"

Privacy panel A-PVPT-5820S w58" d0.75" h20.125"

Transaction shelf A-TRSS-8412 w84" d12" h0.75"

Rectangular worksurface A-MCT-4822 w48" d22" h1.125"