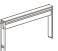

# Agile

4

Planter box

Tackboard and clamp

Perch pad

Perch pad A-SC18 w18" d6.75" h3.5"

Planter box A-PB18 w18" d6.25" h5.375"

Privacy panel A-PVPT-5820S w58" d0.75" h20.125"

Transaction shelf A-TRSS-8412 w84" d12" h0.75"

Rectangular worksurface A-MCT-4822 w48" d22" h1.125"