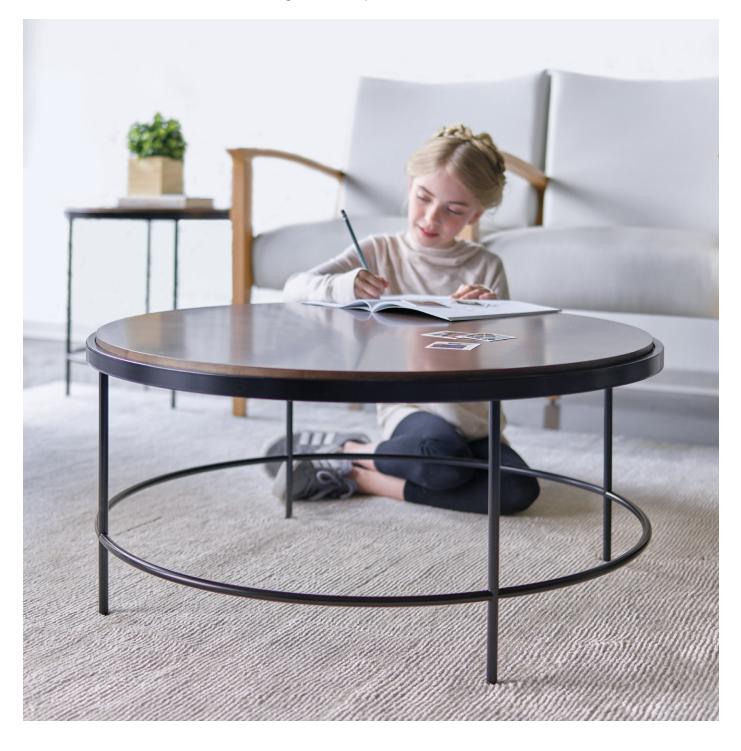

Ice

Simple and Modern combine to create a truly classic design. Two shapes, four sizes and an abundance of top surface possibilities. Combine your choice of wood veneer, laminate, glass and solid surfaces with sleek, polished nickel bases to create design cohesion throughout interior spaces.

# lce