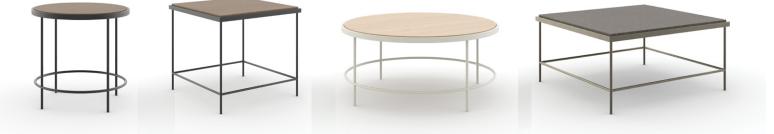

## Statement of line

Round end table **777-20RD** w20" d20" h19"

Square end table 777-24X24 w24" d24" h19.5"

Round cocktail table **777-32RD** w32" d32" h14.75"

Square cocktail table 777-32X32 w32" d32" h14.75"