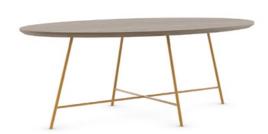

# Kosa

A well-placed table brings a space together. Kosa's simple, linear wire rod base presents a floating top perspective for light-scale design interactions.

Varied shapes and sizes along with materials and color choices for personalization, Kosa tables offer a platform to showcase that fabulous find from the local trade store.

#### **Features**

- ¾" Thick tops with flat knife edge
- $\bullet \frac{1}{2}$ " Thick powder coated wire metal frame with 15 degree leg taper

### Options

- Veneer, HPL, solid surface, or stone tops
- Standard or studio powder coat options