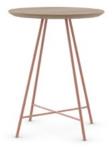

# Kosa

A well-placed table brings a space together. Kosa's simple, linear wire rod base presents a floating top perspective for light-scale design interactions.

Varied shapes and sizes along with materials and color choices for personalization, Kosa tables offer a platform to showcase that fabulous find from the local trade store.

#### **Features**

- ¾" Thick tops with flat knife edge
- $\bullet \frac{1}{2}$ " Thick powder coated wire metal frame with 15 degree leg taper

### Options

- Veneer, HPL, solid surface, or stone tops
- Standard or studio powder coat options