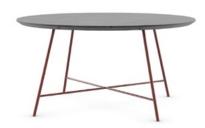

# Kosa

A well-placed table brings a space together. Kosa's simple, linear wire rod base presents a floating top perspective for light-scale design interactions.

Varied shapes and sizes along with materials and color choices for personalization, Kosa tables offer a platform to showcase that fabulous find from the local trade store.

#### **Features**

- ¾" Thick tops with flat knife edge
- $\bullet \frac{1}{2}$ " Thick powder coated wire metal frame with 15 degree leg taper

### Options

- Veneer, HPL, solid surface, or stone tops
- Standard or studio powder coat options