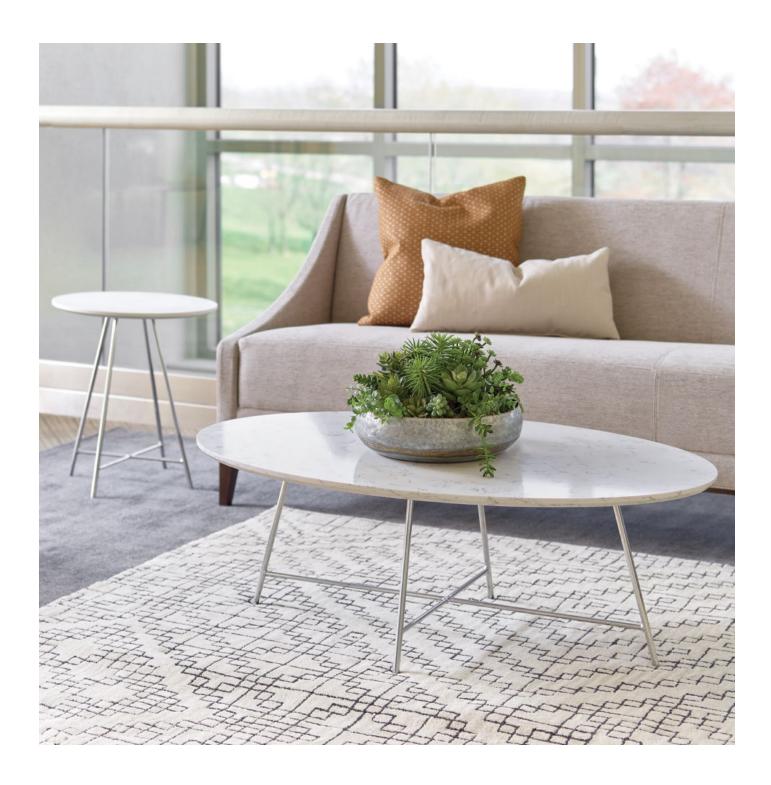

# Kosa

A well-placed table brings a space together. Kosa's simple, linear wire rod base presents a floating top perspective for light-scale design interactions.

Varied shapes and sizes along with materials and color choices for personalization, Kosa tables offer a platform to showcase that fabulous find from the local trade store.

#### **Features**

- ¾" Thick tops with flat knife edge
- $\bullet \frac{1}{2}$ " Thick powder coated wire metal frame with 15 degree leg taper

### Options

- Veneer, HPL, solid surface, or stone tops
- Standard or studio powder coat options

### Statement of line

KS-16RD20H w16" d16" h20"

Round end table KS-19RD20H w19" d19" h20"

Round coffee table KS-30RD15H w30" d30" h15"

Round coffee table KS-36RD15H w36" d36" h15"

KS-42260V15H w42" d26" h15"