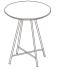

# Kosa

A well-placed table brings a space together. Kosa's simple, linear wire rod base presents a floating top perspective for light-scale design interactions.

Varied shapes and sizes along with materials and color choices for personalization, Kosa tables offer a platform to showcase that fabulous find from the local trade store.

#### **Features**

- ¾" Thick tops with flat knife edge
- $\bullet \frac{1}{2}$ " Thick powder coated wire metal frame with 15 degree leg taper

### Statement of line

KS-16RD20H w16" d16" h20"

Round end table KS-19RD20H w19" d19" h20"

Round coffee table KS-30RD15H w30" d30" h15"

Round coffee table KS-36RD15H w36" d36" h15"

KS-42260V15H w42" d26" h15"