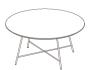

### Statement of line

KS-16RD20H w16" d16" h20"

Round end table KS-19RD20H w19" d19" h20"

Round coffee table KS-30RD15H w30" d30" h15"

Round coffee table KS-36RD15H w36" d36" h15"

KS-42260V15H w42" d26" h15"