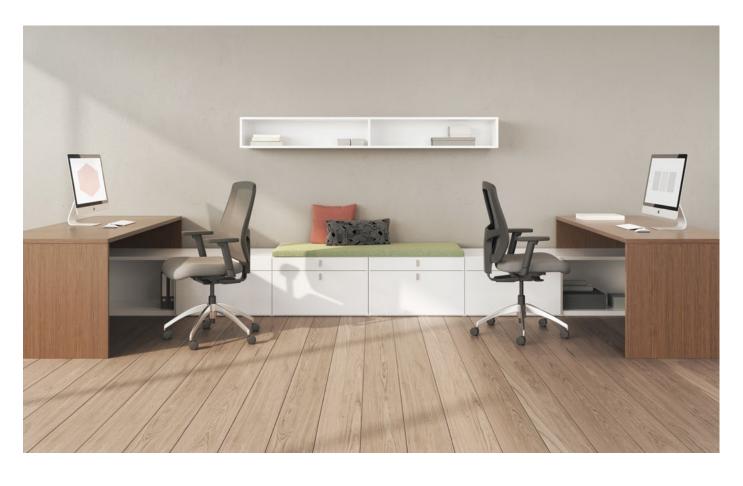

Pulse

Plan easier and influence work better

Adjustable height table bridge

Adjustable height desk

Conference tables

Simplify the space planning experience with Pulse, which can be customized for any space through a vast color palette and configuration options. Adjust Pulse's materiality throughout the space to distinguish among departments and branding elements.

Toolbar

Mobile pedestal

Wall mounted storage