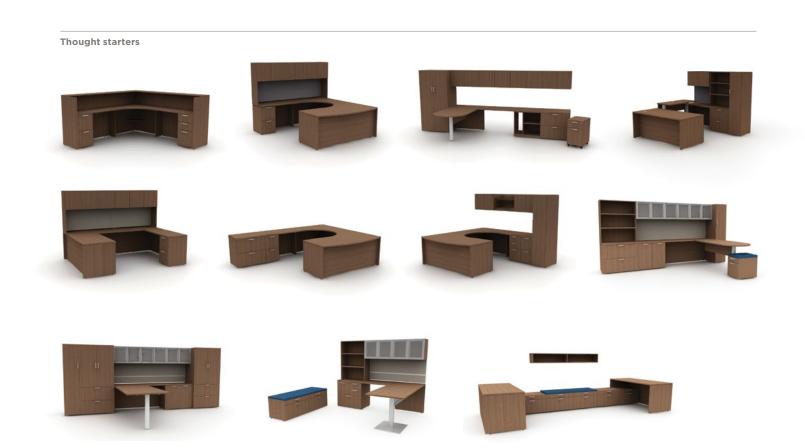

Pulse







Plan easier and influence work better

Adjustable height table bridge

Adjustable height desk

Conference tables

Simplify the space planning experience with Pulse, which can be customized for any space through a vast color palette and configuration options. Adjust Pulse's materiality throughout the space to distinguish among departments and branding elements.







Toolbar

Mobile pedestal

Wall mounted storage



## A broad family of solutions

## Full product information

View or download the online price list for complete specification information and statement of line.





The OFS Design Studio represents a and geographic origins among industrial design and engineering teammates with one thing in mind...people. Pencil sketches, 3D printed parts and rough prototypes serve

**OFS** Design Studio

as the journey to fine tune the last 10% so that collaborative effort of dynamic backgrounds people can feel the difference between good design and great design. Our goal is to deliver design value in a very intentional way where products are simple, personal and purposeful.