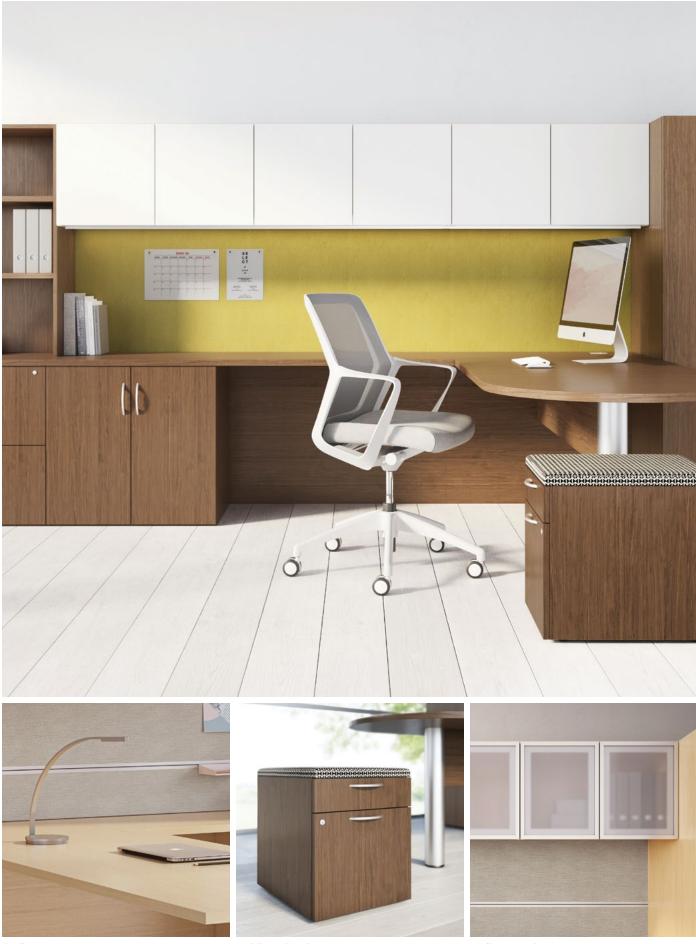

Pulse







Plan easier and influence work better

Adjustable height table bridge

Adjustable height desk

Conference tables

Simplify the space planning experience with Pulse, which can be customized for any space through a vast color palette and configuration options. Adjust Pulse's materiality throughout the space to distinguish among departments and branding elements.







Toolbar

Mobile pedestal

Wall mounted storage



## A broad family of solutions

## Full product information

View or download the online price list for complete specification information and statement of line.





The OFS Design Studio represents a and geographic origins among industrial design and engineering teammates with one thing in mind...people. Pencil sketches, 3D printed parts and rough prototypes serve

**OFS** Design Studio

as the journey to fine tune the last 10% so that collaborative effort of dynamic backgrounds people can feel the difference between good design and great design. Our goal is to deliver design value in a very intentional way where products are simple, personal and purposeful.