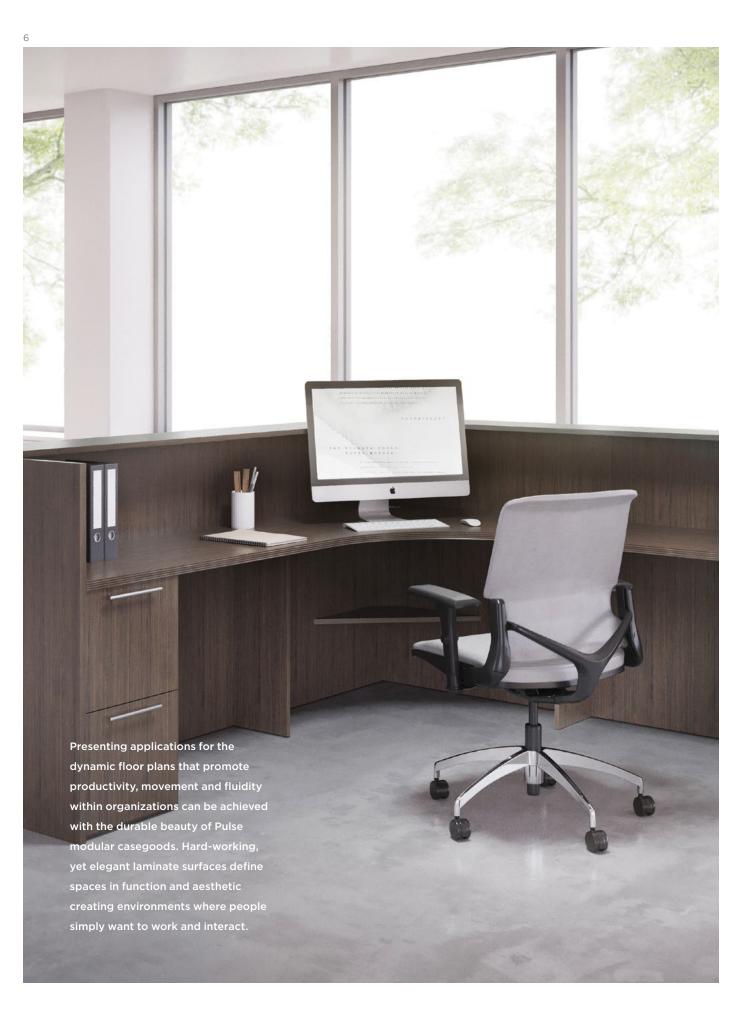

Pulse







Plan easier and influence work better

Adjustable height table bridge

Adjustable height desk

Conference tables

Simplify the space planning experience with Pulse, which can be customized for any space through a vast color palette and configuration options. Adjust Pulse's materiality throughout the space to distinguish among departments and branding elements.







Toolbar

Mobile pedestal

Wall mounted storage



## A broad family of solutions

## Full product information

View or download the online price list for complete specification information and statement of line.





The OFS Design Studio represents a and geographic origins among industrial design and engineering teammates with one thing in mind...people. Pencil sketches, 3D printed parts and rough prototypes serve

**OFS** Design Studio

as the journey to fine tune the last 10% so that collaborative effort of dynamic backgrounds people can feel the difference between good design and great design. Our goal is to deliver design value in a very intentional way where products are simple, personal and purposeful.