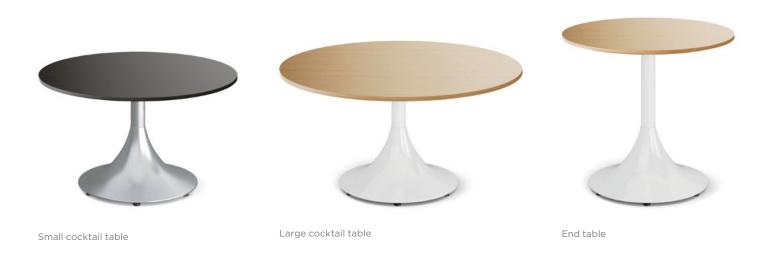

### Statement of line

End table 5560-W26ET/5560-S26ET 5560-C26ET w26" d26" h22"

Small cocktail table 5560-W30MT/5560-S30MT 5560-W36MT/5560-S36MT 5560-C30MT w30" d30" h17"

Large cocktail table 5560-C36MT w36" d36" h17"