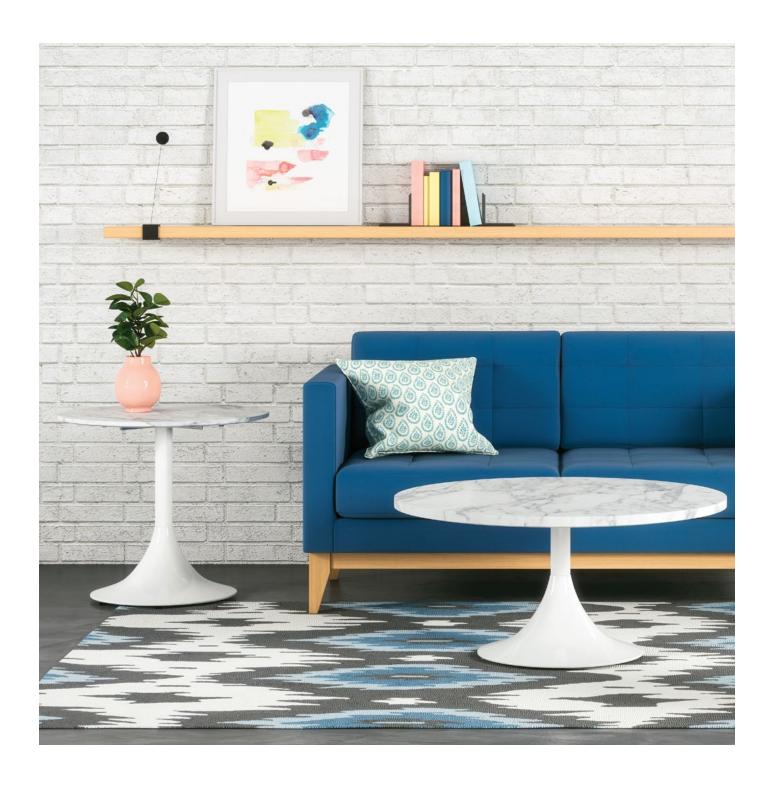

# Spun

Spun introduces a simple and classic design to our occasional table offering. With its unique base and multiple surface options, Spun can make an ordinary space look extraordinary.

### Statement of line

End table 5560-W26ET/5560-S26ET 5560-C26ET w26" d26" h22"

Small cocktail table 5560-W30MT/5560-S30MT 5560-W36MT/5560-S36MT 5560-C30MT w30" d30" h17"

Large cocktail table 5560-C36MT w36" d36" h17"