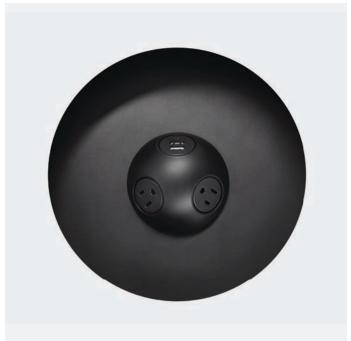

Powered table available in 30" and 47.5" diameter. Power configuration is 2 power; 1 USB (2 connections). 25' cord available in Orange or Black.

10001 Armless lounge chair on casters W 25.75" D 27.75" H31.5" SH16"