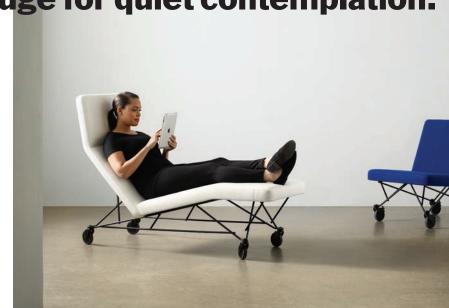

Wheels 10005
Divider on casters, upholstered in Sguig Pewter Joy, frame in Black.

Refuge for quiet contemplation.

From brainstorming to quiet contemplation, refuge and reflection, Wheels creates a flexible workplace that can accommodate every working style.

Wheels 10003

Chaise on casters, upholstered in Sustain Gypsum White, frame in Black.

**Wheels** 10001

Armless lounge chair on casters, upholstered in Sguig Sapphire, frame in Black.

An Authorized Dealer: Alan Desk Business Interiors www.alandesk.com 323.655.6655