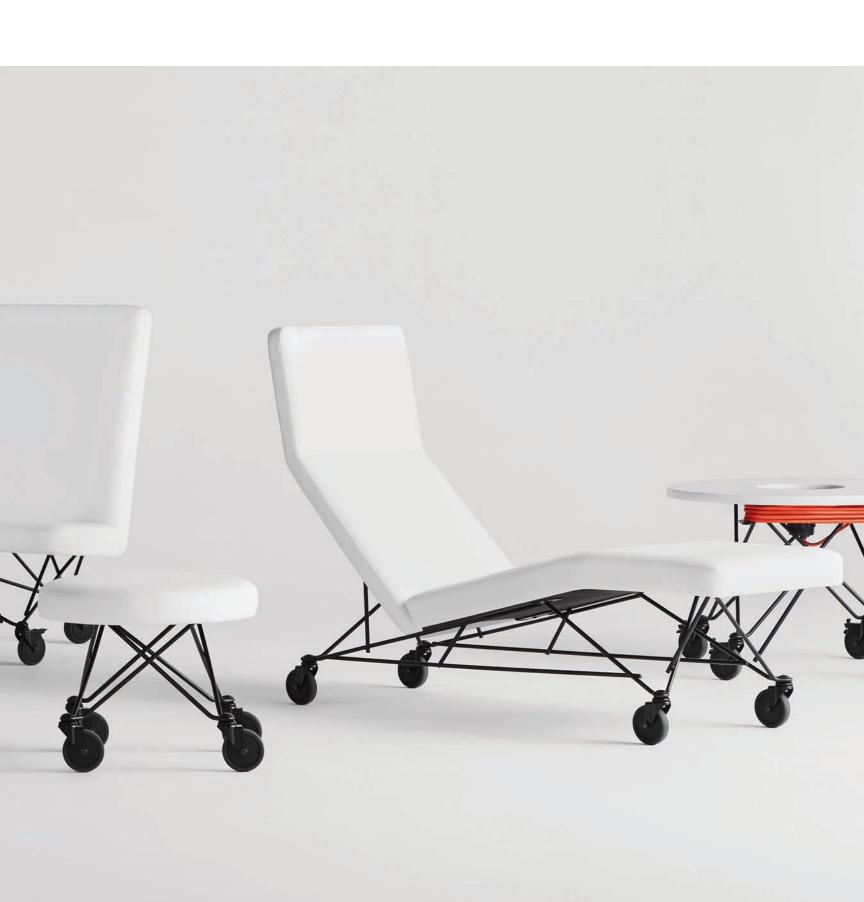

Wheels 10002
High back 2-seater bench
on casters, upholstered in Sguig
Pewter Joy, frame in Black.

Large round table with power on casters, top in White laminate, base in Black.

Wheels 10001
Armless lounge chair on casters, upholstered in Sguig Sapphire, frame in Black

Wheels 10003

Chaise on casters, upholstered in Sustain Gypsum White, frame in Black.

**Wheels** 10001

Armless lounge chair on casters, upholstered in Sguig Sapphire, frame in Black.

An Authorized Dealer: Alan Desk Business Interiors www.alandesk.com 323.655.6655