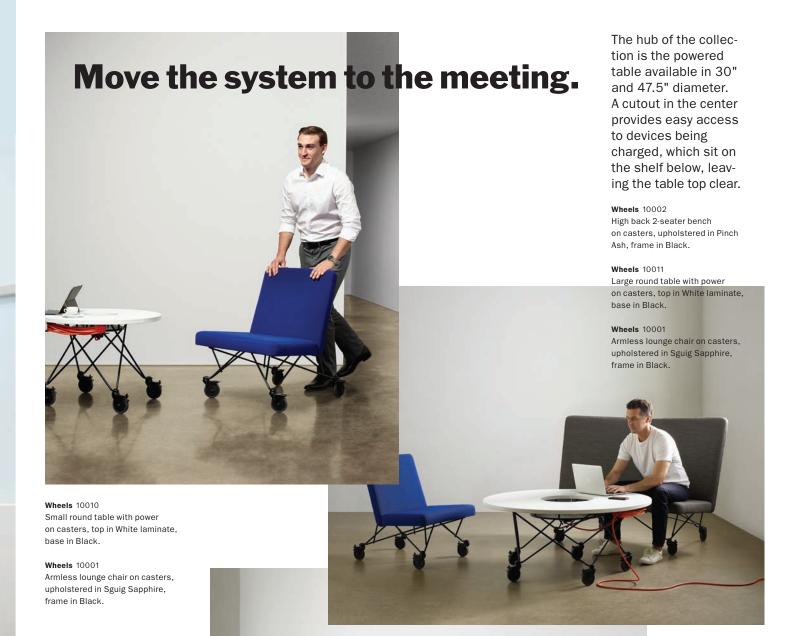

Wheels 10002
High back 2-seater bench
on casters, upholstered in Sguig
Pewter Joy, frame in Black.

Large round table with power on casters, top in White laminate, base in Black.

Wheels 10001
Armless lounge chair on casters, upholstered in Sguig Sapphire, frame in Black

Powered table available in 30" and 47.5" diameter. Power configuration is 2 power; 1 USB (2 connections). 25' cord available in Orange or Black.

10001 Armless lounge chair on casters W 25.75" D 27.75" H31.5" SH16"