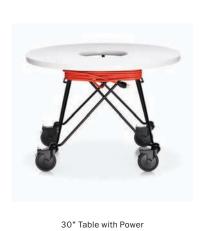

Wheels 10002
High back 2-seater bench
on casters, upholstered in Sguig
Pewter Joy, frame in Black.

Large round table with power on casters, top in White laminate, base in Black.

Wheels 10001
Armless lounge chair on casters, upholstered in Sguig Sapphire, frame in Black

Powered table available in 30" and 47.5" diameter. Power configuration is 2 power; 1 USB (2 connections). 25' cord available in Orange or Black.

10001 Armless lounge chair on casters W 25.75" D 27.75" H31.5" SH16"

Stool on casters W 22.25" D 22.25" H 16.75" SH 16.75"

Small round table with power on casters Diameter 30" H 20.75"

Large round table with power on casters Diameter 47.5" H 20.75"

10005 W 64.25" D 27.75" H 67.25" Ledge H 44.75"