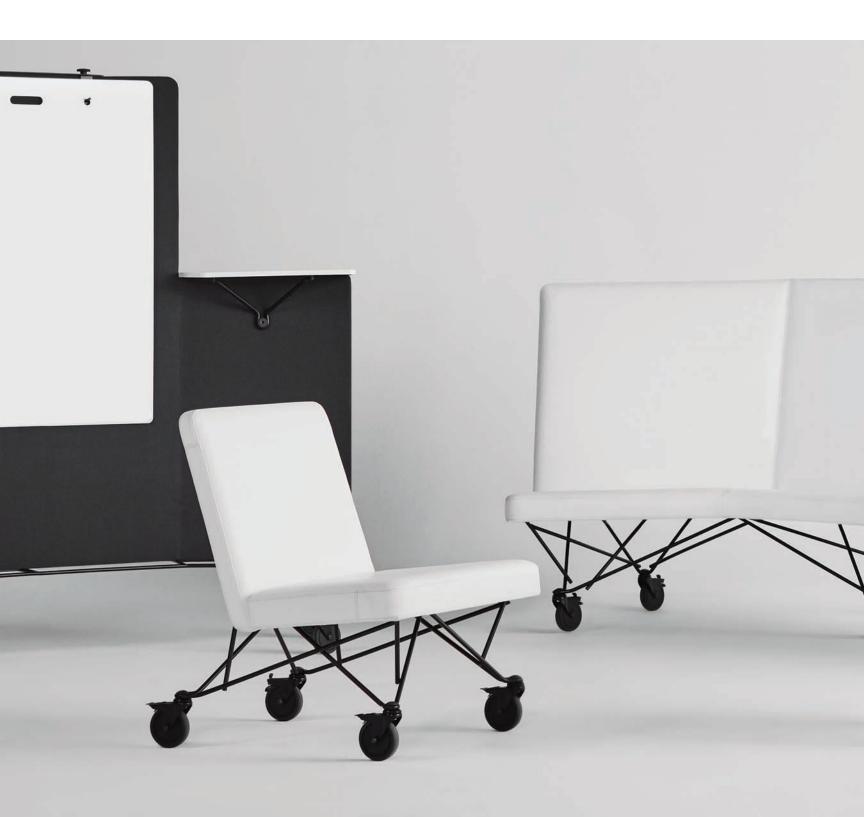

Wheels 10002
High back 2-seater bench
on casters, upholstered in Sguig
Pewter Joy, frame in Black.

Large round table with power on casters, top in White laminate, base in Black.

Wheels 10001
Armless lounge chair on casters, upholstered in Sguig Sapphire, frame in Black

Wheels 10005
Divider on casters, upholstered in Sguig Pewter Joy, frame in Black.

Refuge for quiet contemplation.

From brainstorming to quiet contemplation, refuge and reflection, Wheels creates a flexible workplace that can accommodate every working style.

Powered table available in 30" and 47.5" diameter. Power configuration is 2 power; 1 USB (2 connections). 25' cord available in Orange or Black.

10001 Armless lounge chair on casters W 25.75" D 27.75" H31.5" SH16"