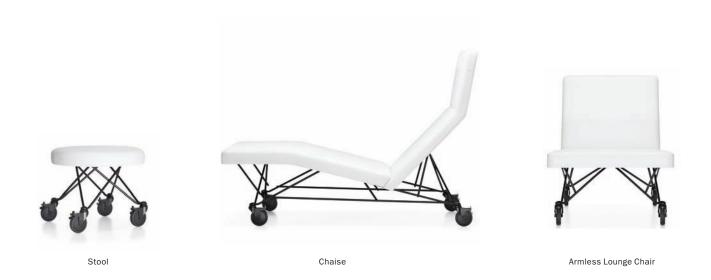

Wheels 10002
High back 2-seater bench
on casters, upholstered in Sguig
Pewter Joy, frame in Black.

Large round table with power on casters, top in White laminate, base in Black.

Wheels 10001
Armless lounge chair on casters, upholstered in Sguig Sapphire, frame in Black

Wheels 10003

Chaise on casters, upholstered in Sustain Gypsum White, frame in Black.

**Wheels** 10001

Armless lounge chair on casters, upholstered in Sguig Sapphire, frame in Black.

An Authorized Dealer: Alan Desk Business Interiors www.alandesk.com 323.655.6655

Powered table available in 30" and 47.5" diameter. Power configuration is 2 power; 1 USB (2 connections). 25' cord available in Orange or Black.

10001 Armless lounge chair on casters W 25.75" D 27.75" H31.5" SH16"

10001 with 10006 Tablet: left and right available W36.75" D27.75" H31.5" SH16"

10002 High back 2-seater bench on casters W 63.25" D 36.25" H 42" SH 16.75"

10003 Chaise on casters W 22.75" D 57.25" H 40" SH 17.75"

Stool on casters W 22.25" D 22.25" H 16.75" SH 16.75"

Small round table with power on casters Diameter 30" H 20.75"

Large round table with power on casters Diameter 47.5" H 20.75"

10005 W 64.25" D 27.75" H 67.25" Ledge H 44.75"