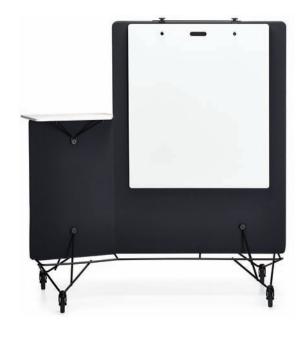

Wheels 10005
Divider on casters, upholstered in Sguig Pewter Joy, frame in Black.

Refuge for quiet contemplation.

From brainstorming to quiet contemplation, refuge and reflection, Wheels creates a flexible workplace that can accommodate every working style.

Stool on casters W 22.25" D 22.25" H 16.75" SH 16.75"

Small round table with power on casters Diameter 30" H 20.75"

Large round table with power on casters Diameter 47.5" H 20.75"

10005 W 64.25" D 27.75" H 67.25" Ledge H 44.75"