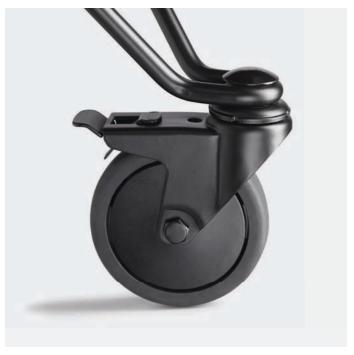

Powered table available in 30" and 47.5" diameter. Power configuration is 2 power; 1 USB (2 connections). 25' cord available in Orange or Black.

10001 Armless lounge chair on casters W 25.75" D 27.75" H31.5" SH16"