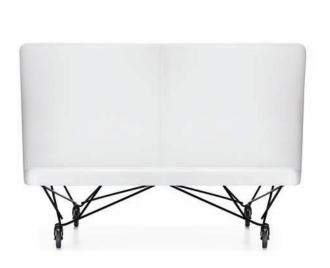

Wheels 10002
High back 2-seater bench
on casters, upholstered in Sguig
Pewter Joy, frame in Black.

Large round table with power on casters, top in White laminate, base in Black.

Wheels 10001
Armless lounge chair on casters, upholstered in Sguig Sapphire, frame in Black

10001 with 10006 Tablet: left and right available W36.75" D27.75" H31.5" SH16"

10002 High back 2-seater bench on casters W 63.25" D 36.25" H 42" SH 16.75"

10003 Chaise on casters W 22.75" D 57.25" H 40" SH 17.75"