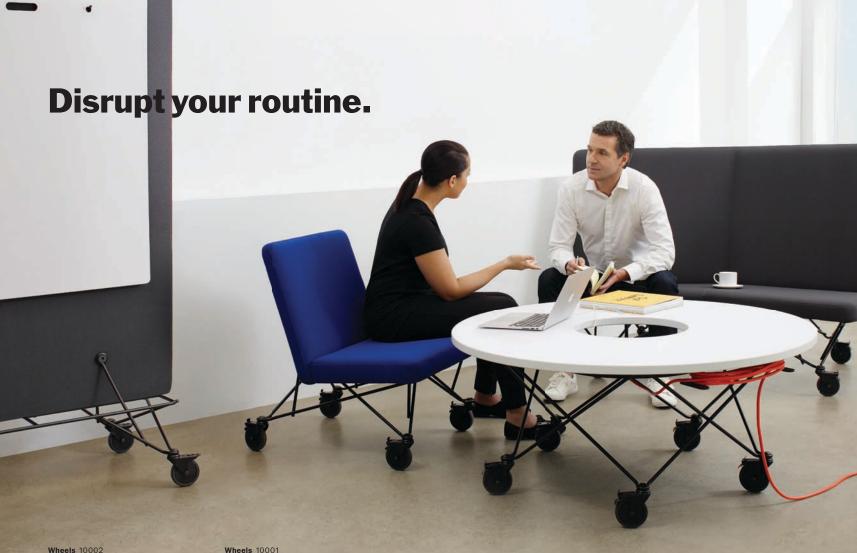

# Wheels

Wheels is a mobile meeting system.

**Supporting spontaneous idea exchanges and giving creative bursts momentum.** 

Raw, yet resolved, this idea lab on wheels supports all phases of ideation, from inspiration to implementation.