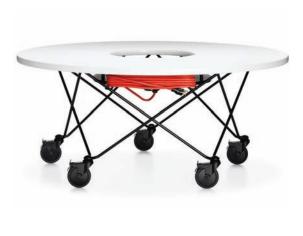

Wheels 10002
High back 2-seater bench
on casters, upholstered in Sguig
Pewter Joy, frame in Black.

Large round table with power on casters, top in White laminate, base in Black.

Wheels 10001
Armless lounge chair on casters, upholstered in Sguig Sapphire, frame in Black

Powered table available in 30" and 47.5" diameter. Power configuration is 2 power; 1 USB (2 connections). 25' cord available in Orange or Black.

10001 Armless lounge chair on casters W 25.75" D 27.75" H31.5" SH16"

Stool on casters W 22.25" D 22.25" H 16.75" SH 16.75"

Small round table with power on casters Diameter 30" H 20.75"

Large round table with power on casters Diameter 47.5" H 20.75"

10005 W 64.25" D 27.75" H 67.25" Ledge H 44.75"