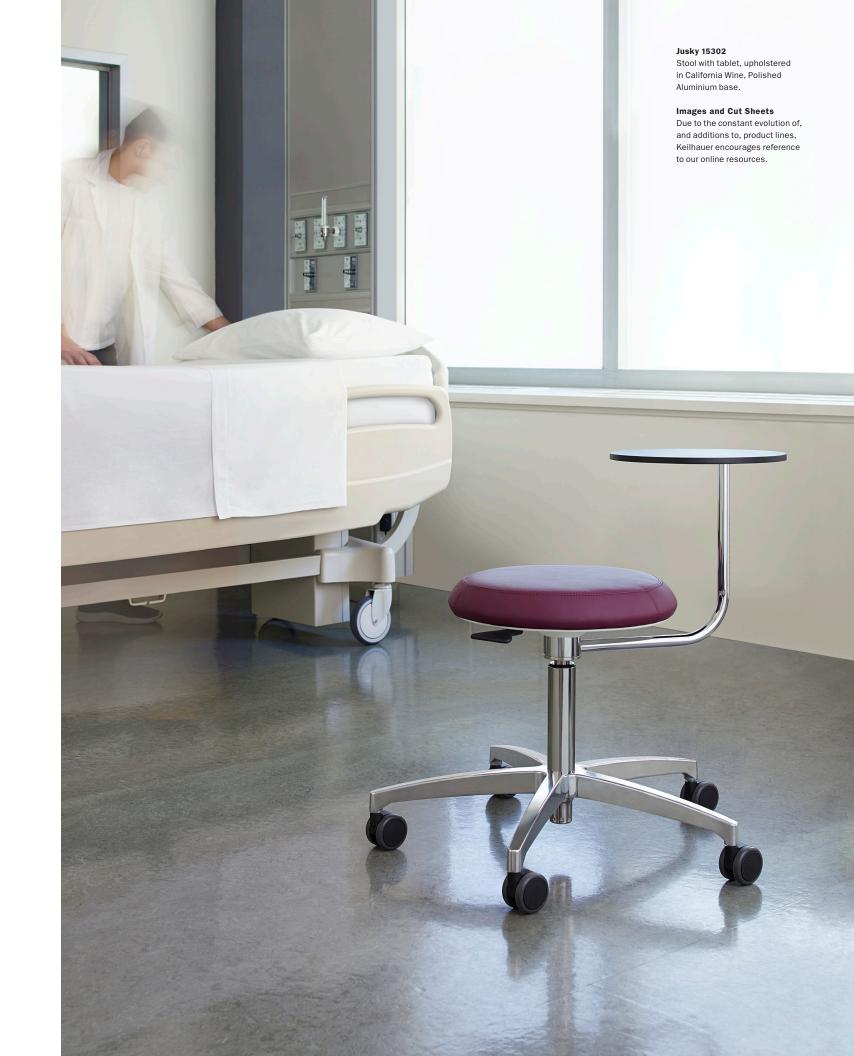

#### 1530

Stool with tablet, aluminium base, Siliform seat

#### 15302

Stool with tablet, aluminium base, upholstered seat

W 33.5" D 26" SW 16" SH 20-26.5" H 28.5-35"