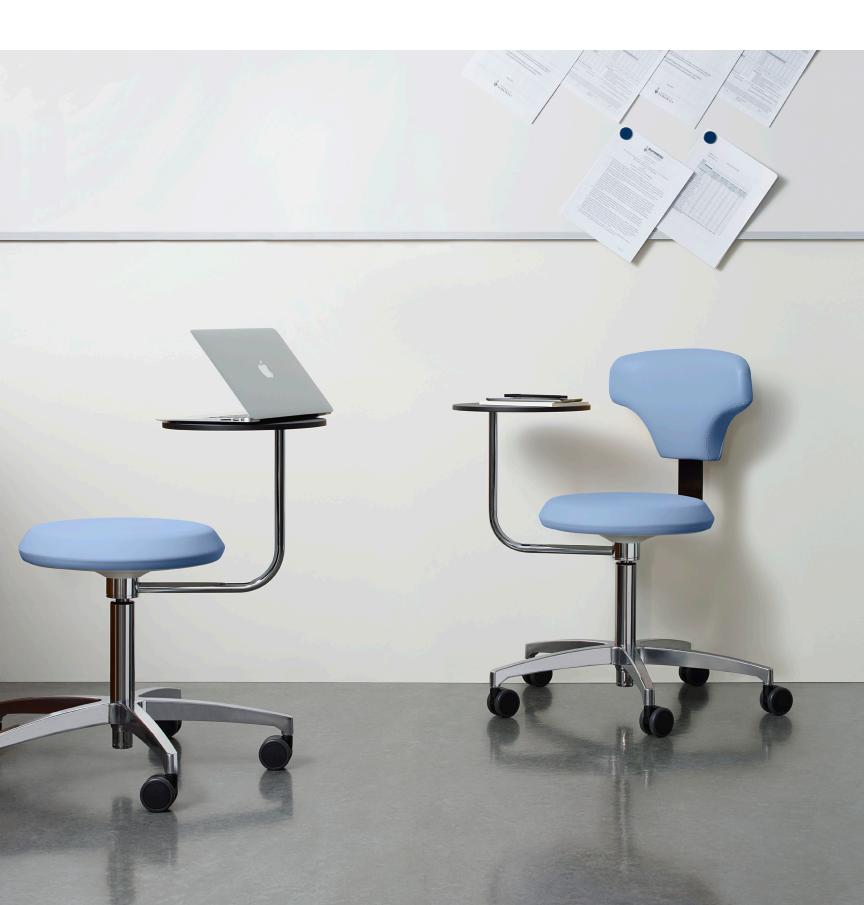

## Versatile Healthcare Stools

Jusky is a unique stool for healthcare, with a seat and tablet proportionately designed for maximum comfort and ease of use. Though geared towards exam rooms, waiting rooms, laboratories and administration offices, Jusky is adaptable and functional in a wide variety of environments.

#### **Jusky Features and Options**

Tablets rotate from side to side.

Aluminum or black nylon base.

Soft wheel casters standard, hard wheel available.

Optional adjustable back.

#### 15311

Stool with back, tablet, aluminium base, Siliform seat

#### 15312

Stool with back, tablet, aluminium base, upholstered seat

W 33.5" D 26" SW 16" SH 20-26.5" H 32-41"