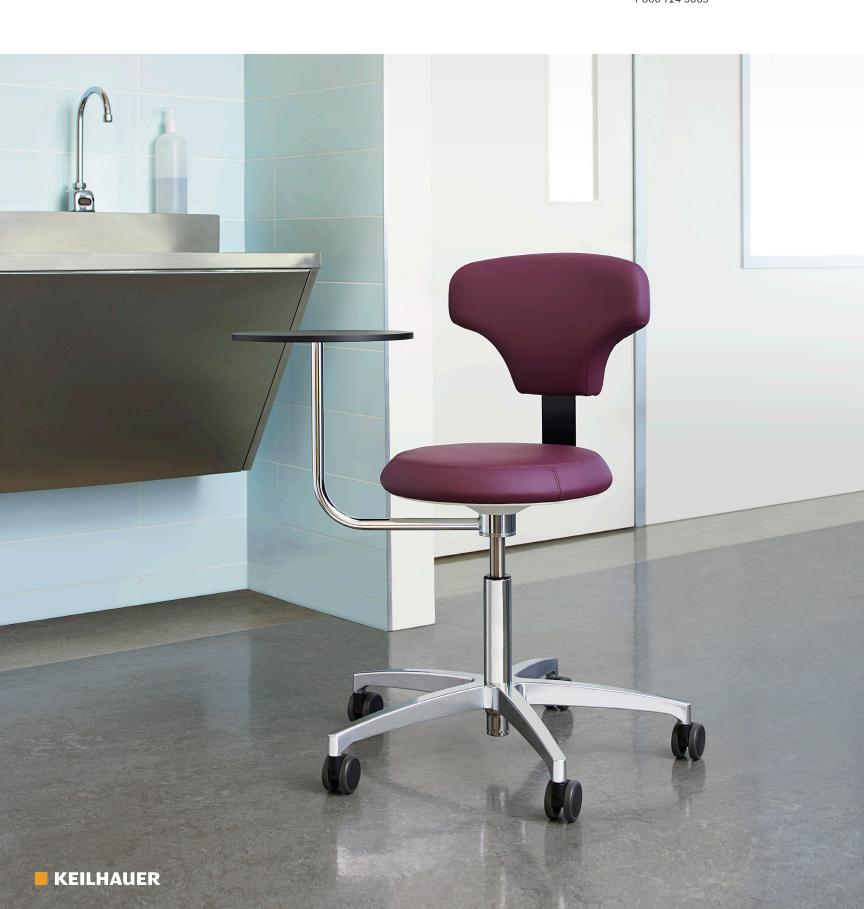

#### 15311

Stool with back, tablet, aluminium base, Siliform seat

#### 15312

Stool with back, tablet, aluminium base, upholstered seat

W 33.5" D 26" SW 16" SH 20-26.5" H 32-41"