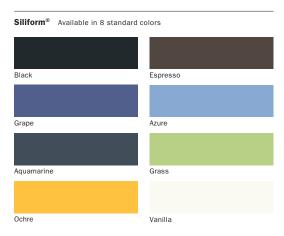

Where infection control is important, Jusky's seat can be upholstered with Siliform®, Keilhauer's patented process for using silicone as an upholstery. Siliform is an ideal upholstery for healthcare because it is inert, impermeable to fluids, inherently flame retardant, does not off-gas, and does not support microbial growth. It can be cleaned easily with soap and water yet withstand the harshest of hospital grade cleaners.

Both the seat cushion and the backrest can be upholstered in any Keilhauer textile, leather, polyurethane or COM and COL.