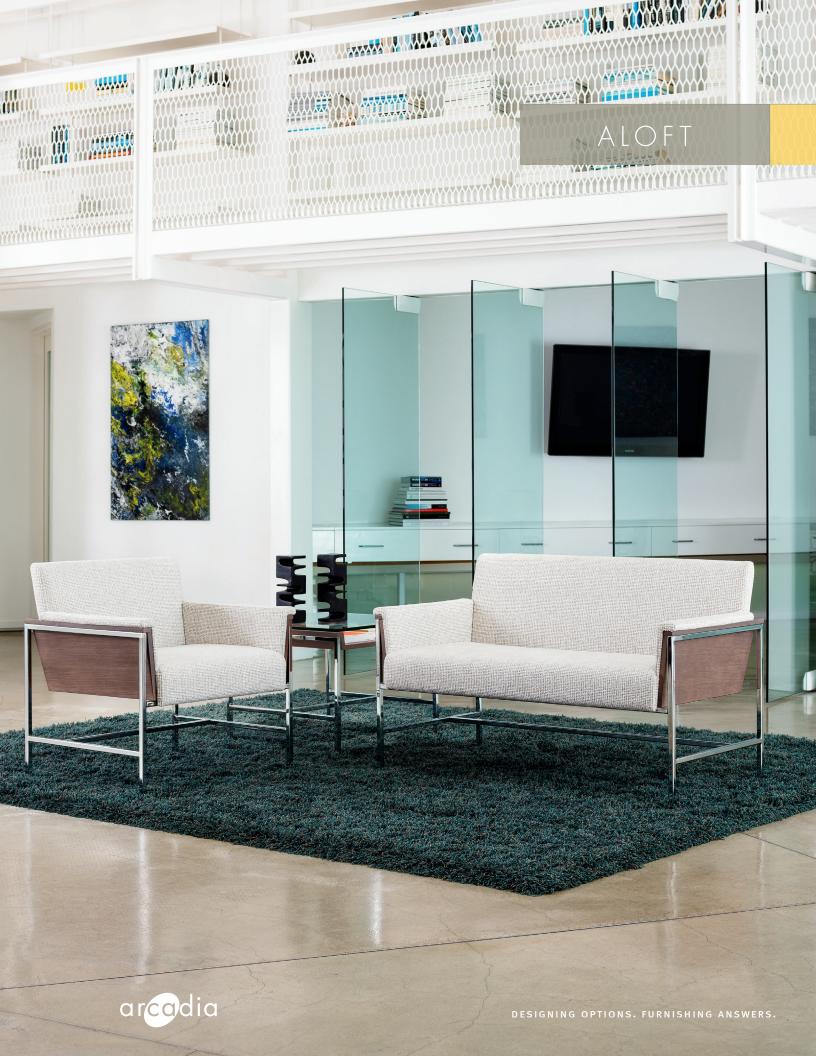

#5601-C Lounge Chair with #560-181818 Aloft Occasional Table

On The Cover: #5601-C Lounge Chair and #5602-C Love Seat alongside #560-242420 Aloft Occasional Table

## PRODUCT SPECIFICATIONS

Lounge and love seat models. Offered in Maple, Walnut and White Oak with horizontal wood veneer finish. All standard and custom wood finishes available. Floating seat is supported by a minimalist metal

frame for lightness of scale and a contemporary, timeless elegance. Metal frame offered in Chrome and various powdercoat finish options. Accompanying occasional tables and benches available.

#5601-C Lounge Chair W 29 x D 26 x H 32

#5601-C Lounge Chair W 29 x D 26 x H 32

#5602-C Love Seat W 49<sup>1</sup>/<sub>2</sub> x D 26 x H 32

DESIGNED BY QDESIGN