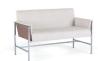

#5601-C Lounge Chair with #560-181818 Aloft Occasional Table

On The Cover: #5601-C Lounge Chair and #5602-C Love Seat alongside #560-242420 Aloft Occasional Table

## PRODUCT SPECIFICATIONS

Lounge and love seat models. Offered in Maple, Walnut and White Oak with horizontal wood veneer finish. All standard and custom wood finishes available. Floating seat is supported by a minimalist metal

frame for lightness of scale and a contemporary, timeless elegance. Metal frame offered in Chrome and various powdercoat finish options. Accompanying occasional tables and benches available.

#5601-C Lounge Chair W 29 x D 26 x H 32

#5601-C Lounge Chair W 29 x D 26 x H 32

#5602-C Love Seat W 49<sup>1</sup>/<sub>2</sub> x D 26 x H 32

DESIGNED BY QDESIGN