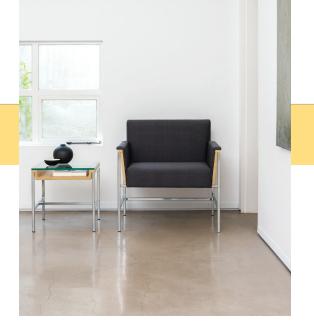

#5601-C Lounge Chair with #560-181818 Aloft Occasional Table

On The Cover: #5601-C Lounge Chair and #5602-C Love Seat alongside #560-242420 Aloft Occasional Table

## PRODUCT SPECIFICATIONS

Lounge and love seat models. Offered in Maple, Walnut and White Oak with horizontal wood veneer finish. All standard and custom wood finishes available. Floating seat is supported by a minimalist metal

frame for lightness of scale and a contemporary, timeless elegance. Metal frame offered in Chrome and various powdercoat finish options. Accompanying occasional tables and benches available.

#5601-C Lounge Chair W 29 x D 26 x H 32