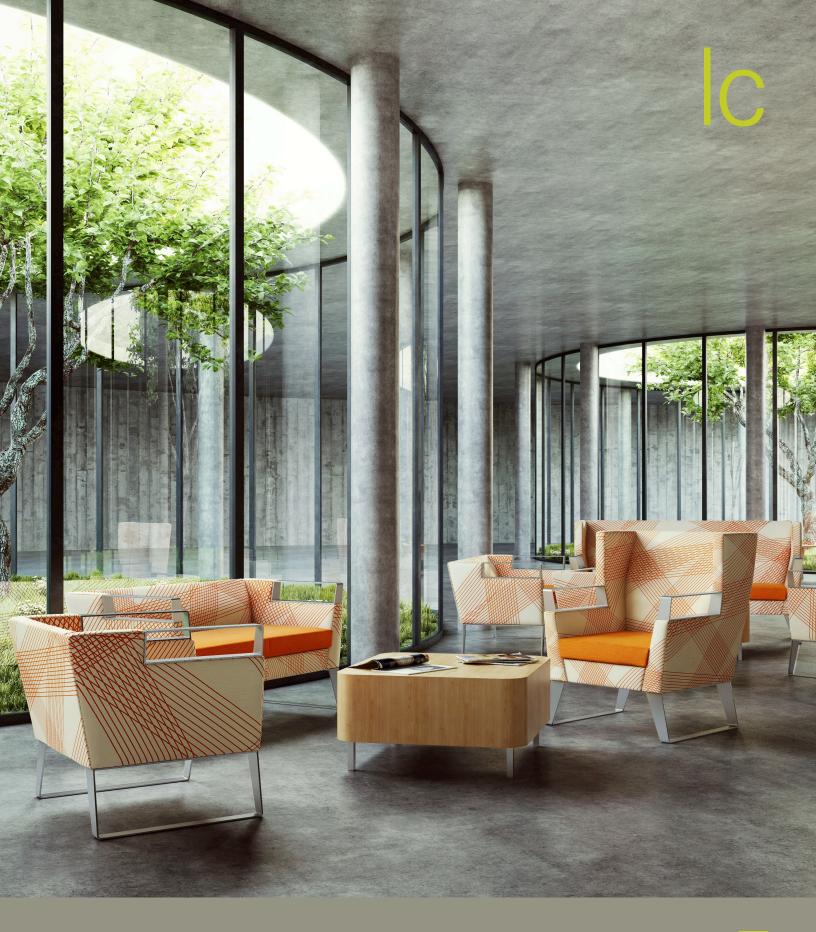

## clarke series

A study in lines, planes and angles, the CLARKE seating collection draws inspiration from the minimal forms of modern architecture as much as purely functional considerations of what ideal comfort and style is meant to be.

The simple silhouette gives CLARKE a minimal elegance that will be a timeless addition to any interior. The subtle angles and sharp lines create an architectural presence that finds breadth of expression in a choice of finishes and standard fabrics. The series offers the choice of lounge chairs, settees, sofas, and benches with two back heights and choice of powder coated steel or one of our many wood finishes

## clarke lounge chairs

The simple silhouette gives Clarke a minimal elegance that will be a timeless addition to any interior. The subtle angles and sharp lines create an architectural presence that finds breadth of expression in a choice of finishes and standard fabrics. The series offers the choice of lounge chairs, settees, sofas, and benches with two back heights and choice of powder coated steel or one of our eighteen wood finishes