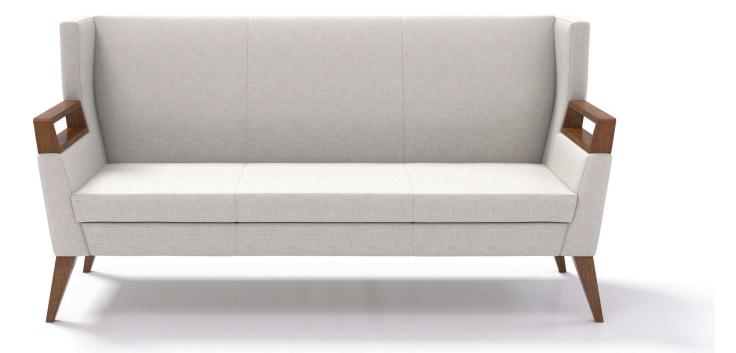

Clarke Low Back Lounge Chairs and Clarke High Back Sofas and Clarke Benches with wood arm caps and legs

The simple silhouette gives CLARKE a minimal elegance that will be a timeless addition to any interior. The subtle angles and sharp lines create an architectural presence that finds breadth of expression in a choice of finishes and standard fabrics. The series offers the choice of lounge chairs, settees, sofas, and benches with two back heights and choice of powder coated steel or one of our many wood finishes