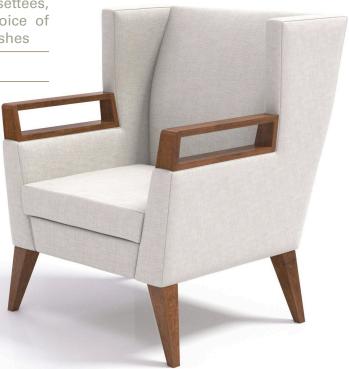

## clarke series

A study in lines, planes and angles, the CLARKE seating collection draws inspiration from the minimal forms of modern architecture as much as purely functional considerations of what ideal comfort and style is meant to be.

The simple silhouette gives CLARKE a minimal elegance that will be a timeless addition to any interior. The subtle angles and sharp lines create an architectural presence that finds breadth of expression in a choice of finishes and standard fabrics. The series offers the choice of lounge chairs, settees, sofas, and benches with two back heights and choice of powder coated steel or one of our many wood finishes

## clarke lounge chairs

The simple silhouette gives Clarke a minimal elegance that will be a timeless addition to any interior. The subtle angles and sharp lines create an architectural presence that finds breadth of expression in a choice of finishes and standard fabrics. The series offers the choice of lounge chairs, settees, sofas, and benches with two back heights and choice of powder coated steel or one of our eighteen wood finishes