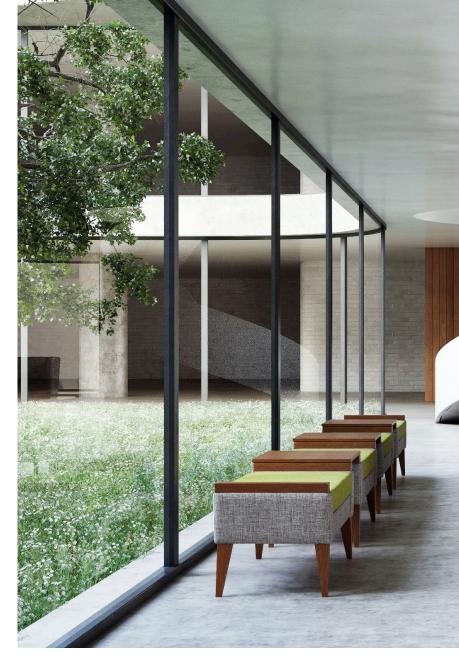

9086 series | 9087 series

Clarke High Back Lounge Chair with Wood Legs and Arm Caps

Clarke Low Back Lounge Chair with Metal Legs and Arm Caps

Clarke Benches with Metal Caps, Metal Legs and Wood Corner Table

Clarke Low Back Lounge Chairs and Clarke High Back Sofas and Clarke Benches with wood arm caps and legs

The simple silhouette gives CLARKE a minimal elegance that will be a timeless addition to any interior. The subtle angles and sharp lines create an architectural presence that finds breadth of expression in a choice of finishes and standard fabrics. The series offers the choice of lounge chairs, settees, sofas, and benches with two back heights and choice of powder coated steel or one of our many wood finishes