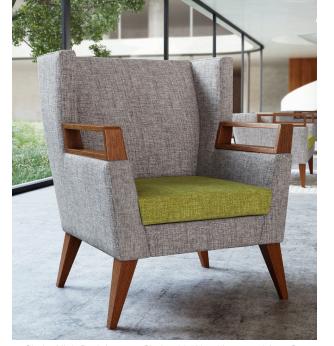

9086 series | 9087 series

Clarke High Back Lounge Chair with Wood Legs and Arm Caps

Clarke Low Back Lounge Chair with Metal Legs and Arm Caps

Clarke Benches with Metal Caps, Metal Legs and Wood Corner Table

Clarke Low Back Lounge Chairs and Clarke High Back Sofas and Clarke Benches with wood arm caps and legs

The simple silhouette gives CLARKE a minimal elegance that will be a timeless addition to any interior. The subtle angles and sharp lines create an architectural presence that finds breadth of expression in a choice of finishes and standard fabrics. The series offers the choice of lounge chairs, settees, sofas, and benches with two back heights and choice of powder coated steel or one of our many wood finishes