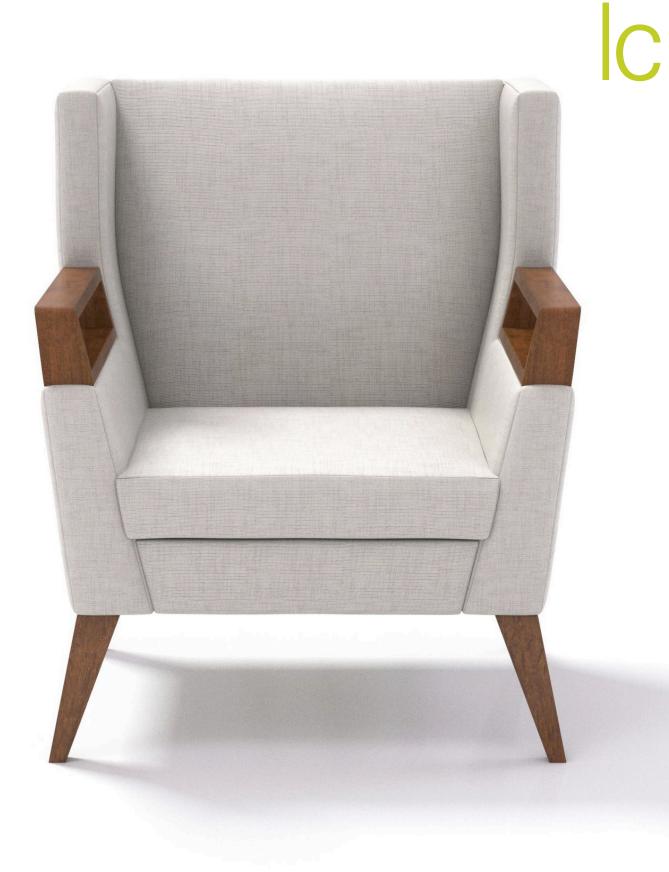

## clarke lounge chairs

9086-1-WL-WC | 9086-2-WL-WC | 9086-3-WL-WC

## clarke lounge chairs

The simple silhouette gives Clarke a minimal elegance that will be a timeless addition to any interior. The subtle angles and sharp lines create an architectural presence that finds breadth of expression in a choice of finishes and standard fabrics. The series offers the choice of lounge chairs, settees, sofas, and benches with two back heights and choice of powder coated steel or one of our eighteen wood finishes