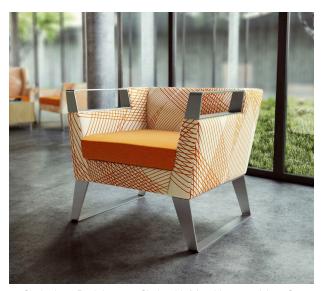

9086 series | 9087 series

Clarke High Back Lounge Chair with Wood Legs and Arm Caps

Clarke Low Back Lounge Chair with Metal Legs and Arm Caps

Clarke Benches with Metal Caps, Metal Legs and Wood Corner Table

The simple silhouette gives CLARKE a minimal elegance that will be a timeless addition to any interior. The subtle angles and sharp lines create an architectural presence that finds breadth of expression in a choice of finishes and standard fabrics. The series offers the choice of lounge chairs, settees, sofas, and benches with two back heights and choice of powder coated steel or one of our many wood finishes

## clarke lounge chairs

9086-1-WL-WC | 9086-2-WL-WC | 9086-3-WL-WC