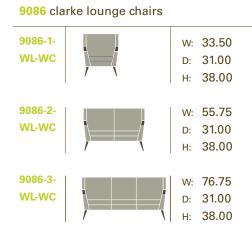

ng, healthcare, and furniture construction.

With such close collaboration between the designers and engineers every step of the way, we were able to see the components come together and ensure that they were executed according to our original concept.

Junie Pourolution







## clarke lounge chairs



9086-1-WL-WC | 9086-2-WL-WC | 9086-3-WL-WC

## C

## clarke lounge chairs

The simple silhouette gives Clarke a minimal elegance that will be a timeless addition to any interior. The subtle angles and sharp lines create an architectural presence that finds breadth of expression in a choice of finishes and standard fabrics. The series offers the choice of lounge chairs, settees, sofas, and benches with two back heights and choice of powder coated steel or one of our eighteen wood finishes