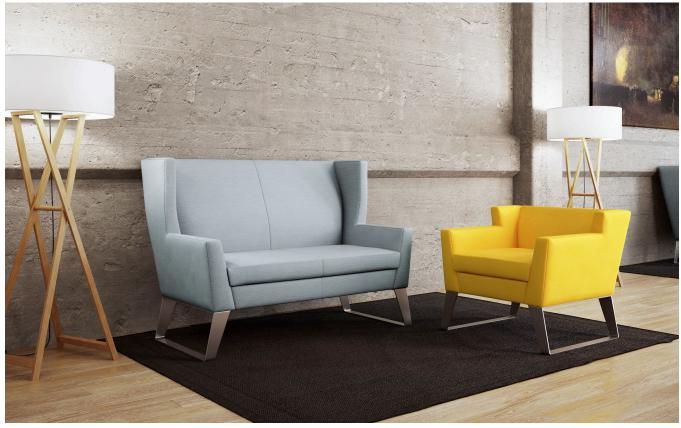

Clarke High Back Settee and Low Back Lounge Chair with Metal Legs

Sean Scott

Jillian Pia

Clarke was an unwavering vision from beginning to end. When lconic Revolution partnered with Coriander Designs to develop the Clarke Seating Line, a new design process was formed. lconic shared their latest influencers of style, unique functionality, and current design trends, and Coriander brought their expert knowledge of seating, healthcare, and furniture construction.

The simple silhouette gives CLARKE a minimal elegance that will be a timeless addition to any interior. The subtle angles and sharp lines create an architectural presence that finds breadth of expression in a choice of finishes and standard fabrics. The series offers the choice of lounge chairs, settees, sofas, and benches with two back heights and choice of powder coated steel or one of our many wood finishes