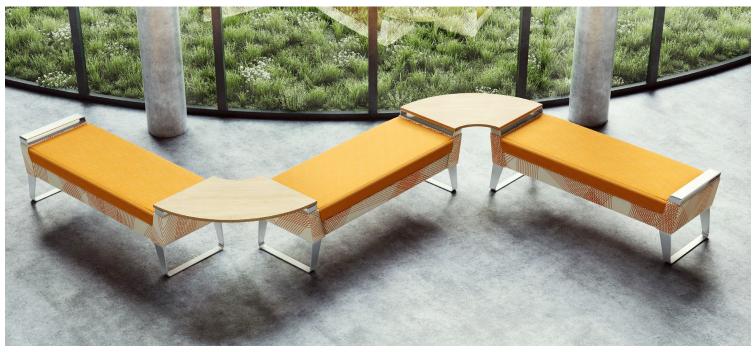

9086 series | 9087 series

Clarke High Back Lounge Chair with Wood Legs and Arm Caps

Clarke Low Back Lounge Chair with Metal Legs and Arm Caps

Clarke Benches with Metal Caps, Metal Legs and Wood Corner Table

The simple silhouette gives CLARKE a minimal elegance that will be a timeless addition to any interior. The subtle angles and sharp lines create an architectural presence that finds breadth of expression in a choice of finishes and standard fabrics. The series offers the choice of lounge chairs, settees, sofas, and benches with two back heights and choice of powder coated steel or one of our many wood finishes