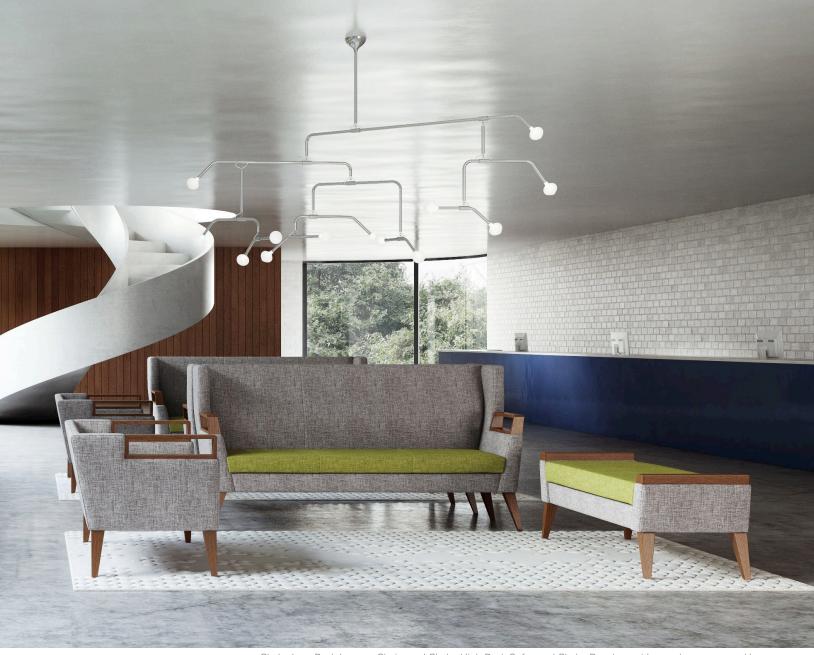

Clarke Low Back Lounge Chairs and Clarke High Back Sofas and Clarke Benches with wood arm caps and legs

The simple silhouette gives CLARKE a minimal elegance that will be a timeless addition to any interior. The subtle angles and sharp lines create an architectural presence that finds breadth of expression in a choice of finishes and standard fabrics. The series offers the choice of lounge chairs, settees, sofas, and benches with two back heights and choice of powder coated steel or one of our many wood finishes