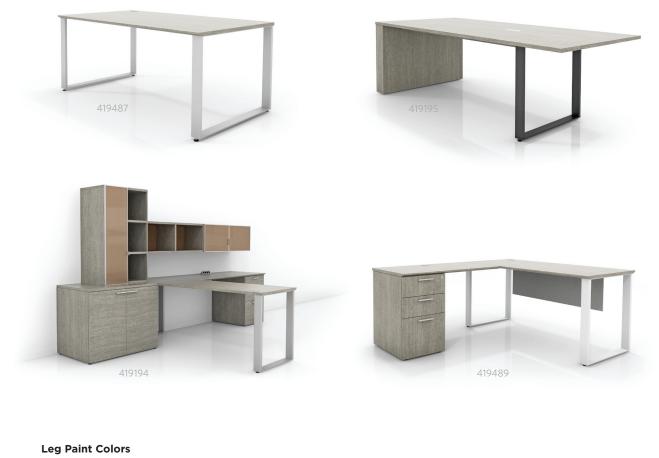

## The Frame Leg is constructed of steel and seamlessly fabricated with no welds. It offers a clean aesthetic that can be integrated into various configurations and available in 7 standard paint finishes.

To see more frame leg options, please visit: www.three-h.com/frameleg