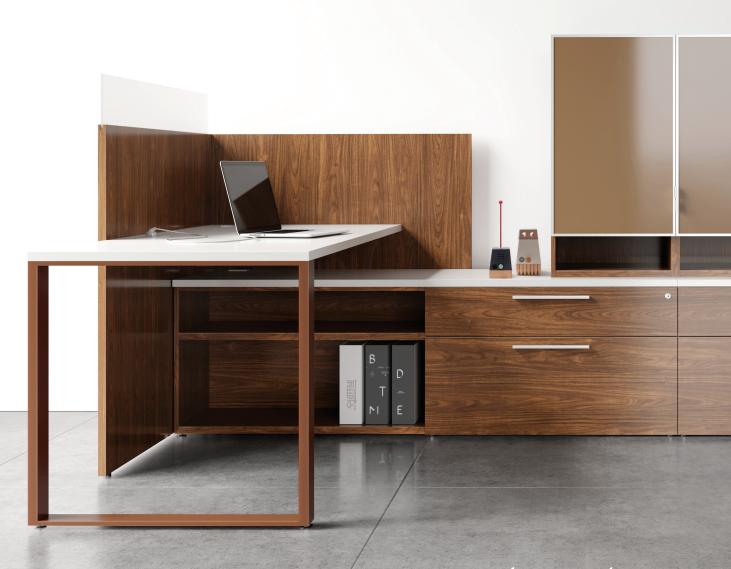

## Frame Leg

Frameless Panels (As Shown) For more: www.three-h.com/framelesspanels

## The Frame Leg is constructed of steel and seamlessly fabricated with no welds. It offers a clean aesthetic that can be integrated into various configurations and available in 7 standard paint finishes.