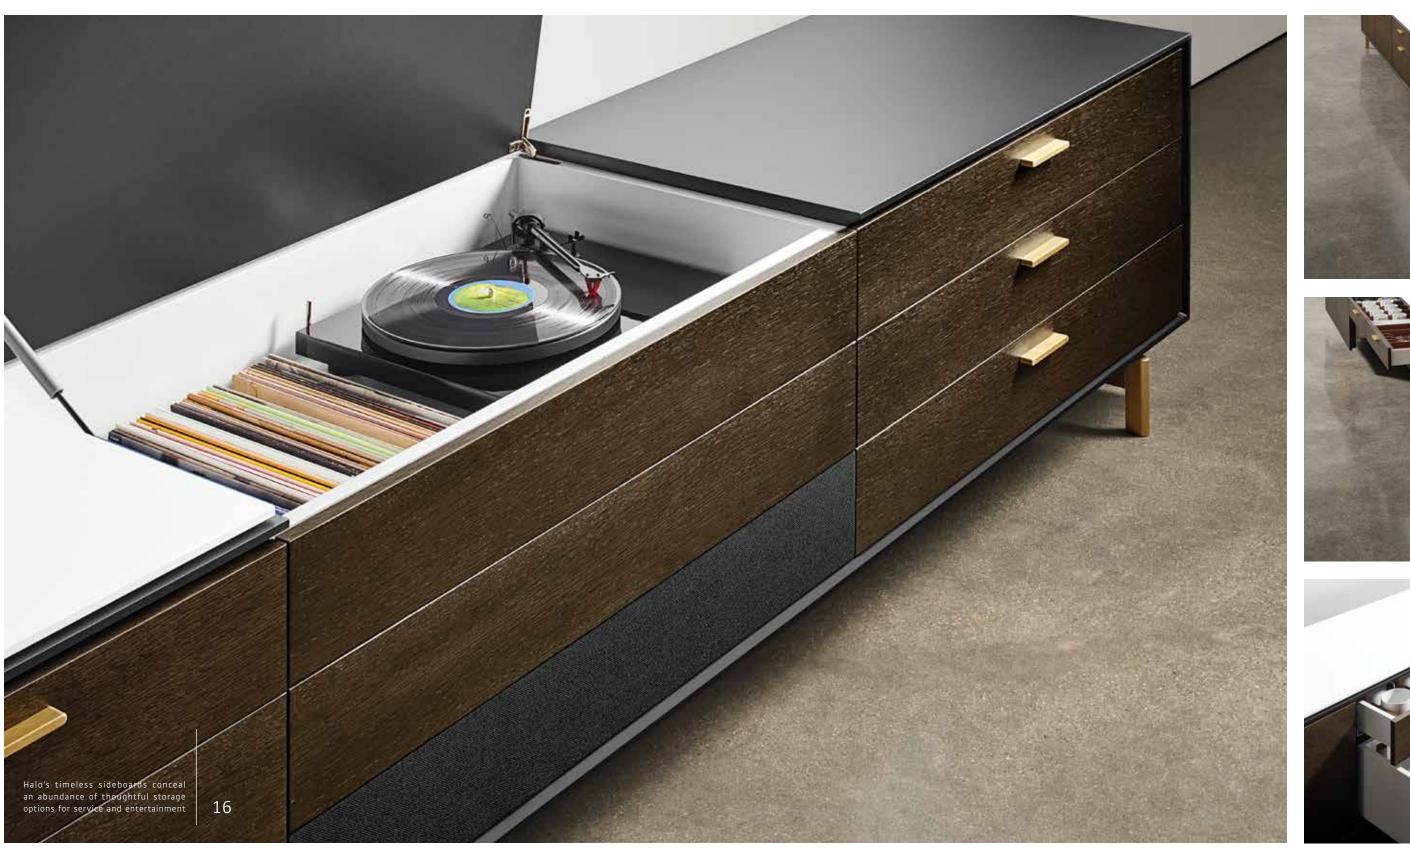

## Storage

Modern sideboard storage complements Halo tables and seating for both formal and casual spaces. The fully configurable system provides a complete range of components that are practical, functional, and beautiful.