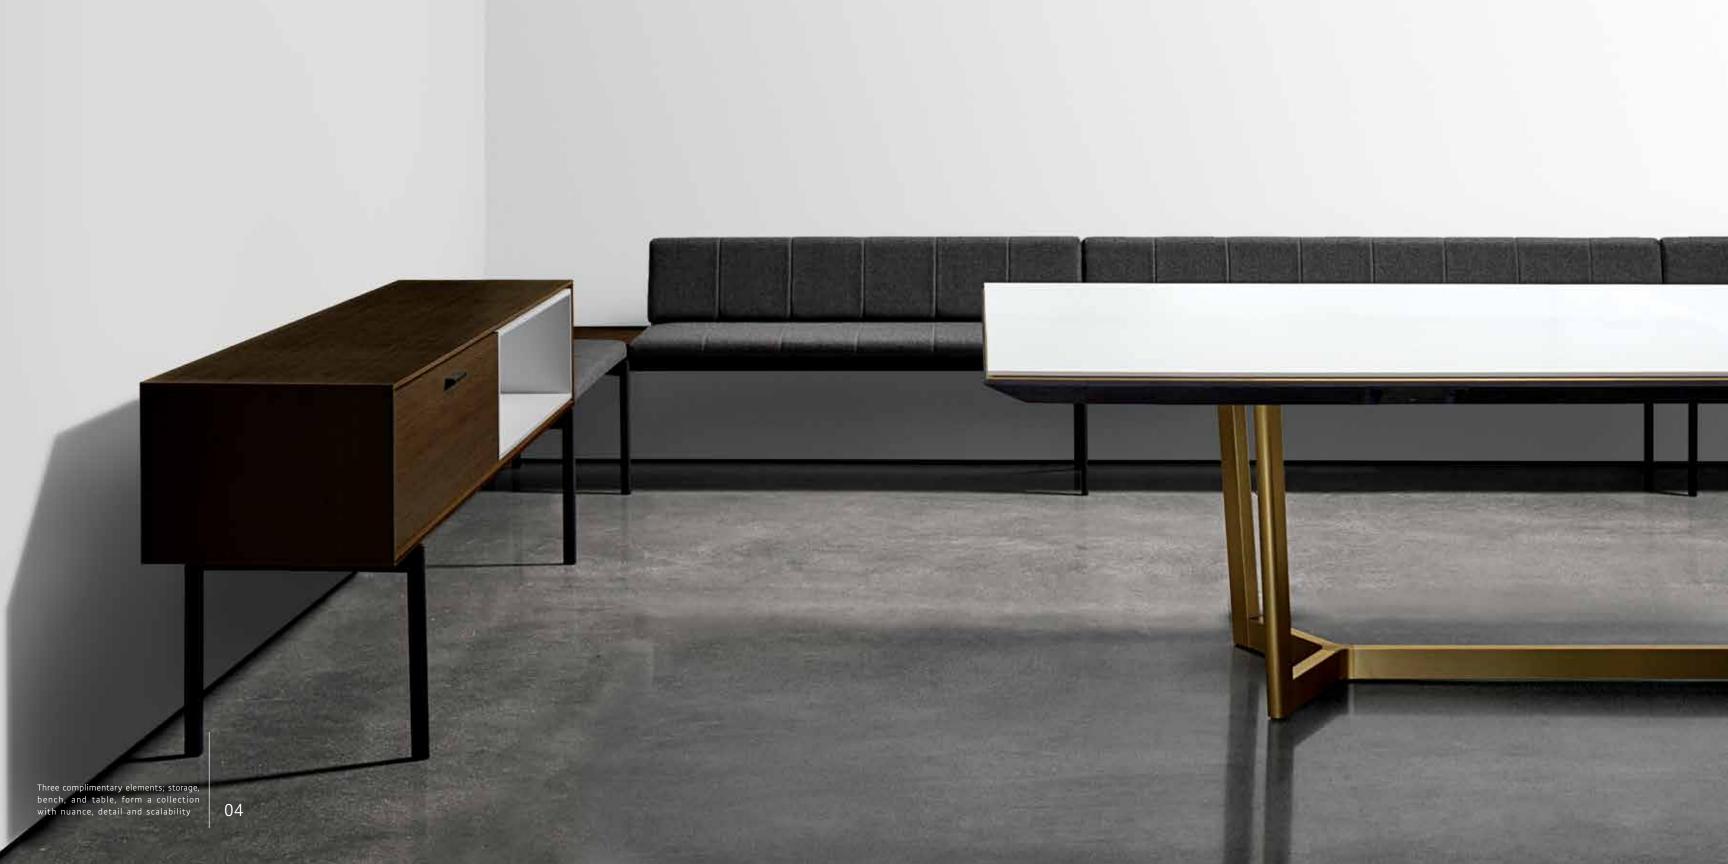

Modern sideboard storage and gallery seating complement Halo tables and can be configured to meet any need.

## Storage

Modern sideboard storage complements Halo tables and seating for both formal and casual spaces. The fully configurable system provides a complete range of components that are practical, functional, and beautiful.

## Seating

Beautiful bench seating seamlessly integrates with adjacent sideboard storage. Available in two seat depths, an optional back, and a range of sizes, Halo is ideal for conference room gallery seating and informal public spaces.

HALO design consultant | Gensler Halo's modular platform seamlessly integrates gallery seating with sophisticated storage elements 18

H A L O