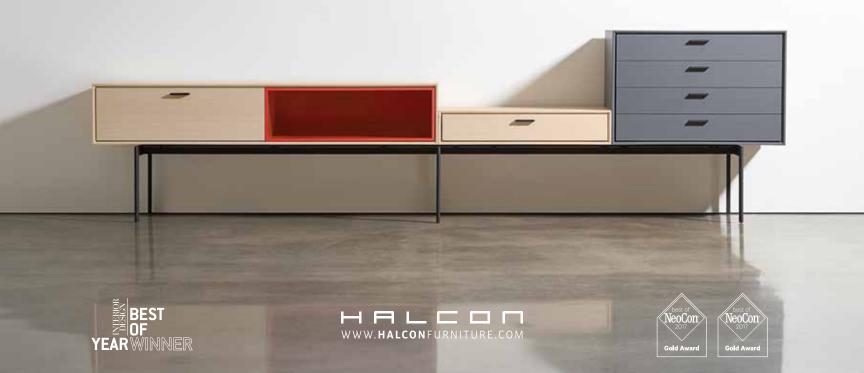

## Storage

Modern sideboard storage complements Halo tables and seating for both formal and casual spaces. The fully configurable system provides a complete range of components that are practical, functional, and beautiful.

## Seating

Beautiful bench seating seamlessly integrates with adjacent sideboard storage. Available in two seat depths, an optional back, and a range of sizes, Halo is ideal for conference room gallery seating and informal public spaces.