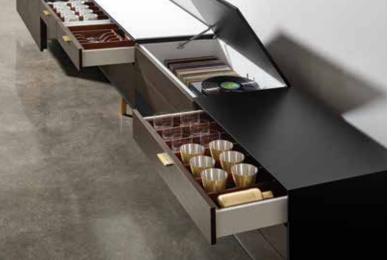

## Storage

Modern sideboard storage complements Halo tables and seating for both formal and casual spaces. The fully configurable system provides a complete range of components that are practical, functional, and beautiful.