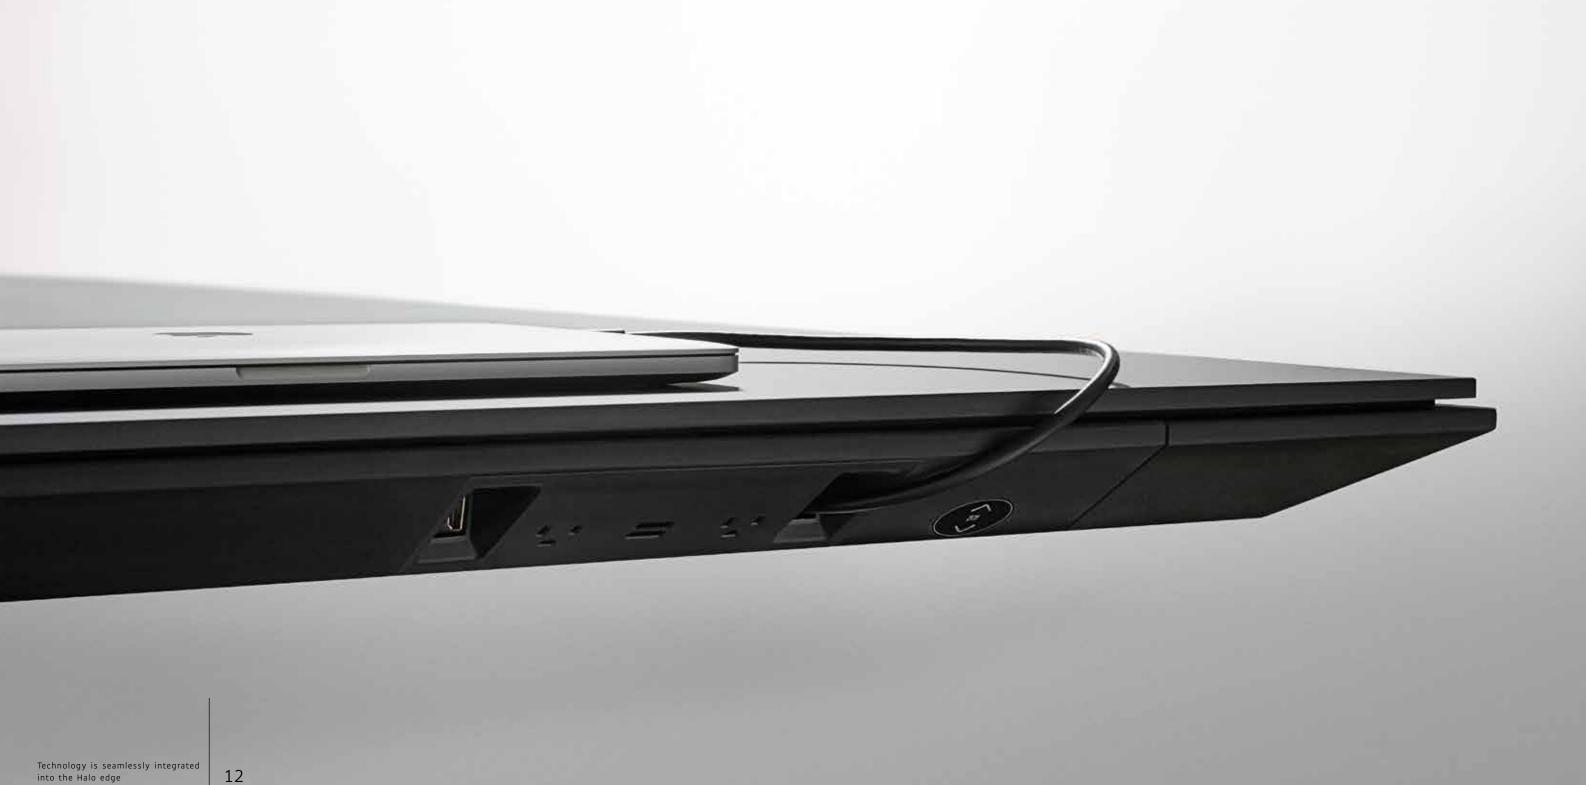

## HALO brings lasting beauty and innovation to your meeting spaces.

Stunning tables are encircled with the revolutionary Halo soft edge; providing protection for table and chair while delivering vital connectivity. Conference seating striking the table edge is defended from damage by the remarkable perimeter profile. Table surfaces are equally protected and remain pure in material and form with power and data seamlessly integrated into the Halo edge.

## Tables

The revolutionary Halo soft edge provides protection for table and chair while delivering vital connectivity. Power and data are perfectly integrated into Halo's protective edge with cleanly concealed wire management pathways. Halo tables are available in a variety of base styles and a full range of beautiful finishes.