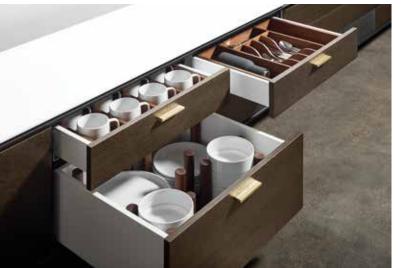

## Storage

Modern sideboard storage complements Halo tables and seating for both formal and casual spaces. The fully configurable system provides a complete range of components that are practical, functional, and beautiful.