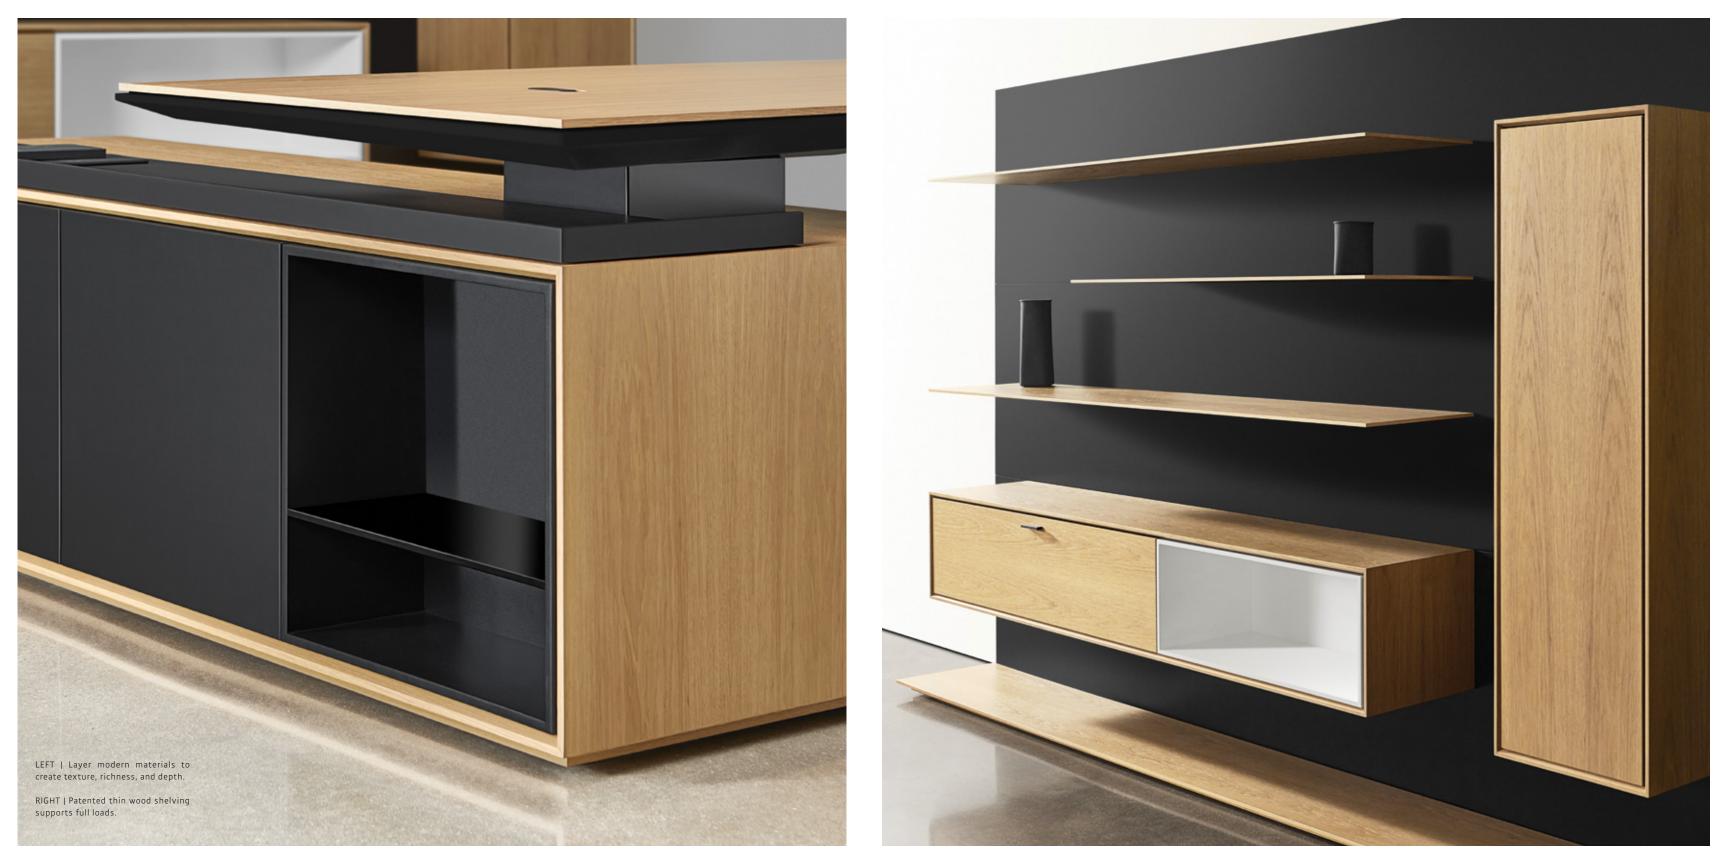

## HALO Office

HALO Office brings lasting beauty and innovation to your workspace. Desk surfaces are encircled by the HALO edge, providing unique protection with patent-pending impact-resistance. Any chair striking the worksurface edge is defended from damage by Halo's remarkable perimeter profile. The desk surface is equally protected with adjustable-height controls cleanly integrated into the HALO edge. Modern storage components as can be configured to meet any need. Thoughtful modules create perfectly-tailored solutions to your unique office.