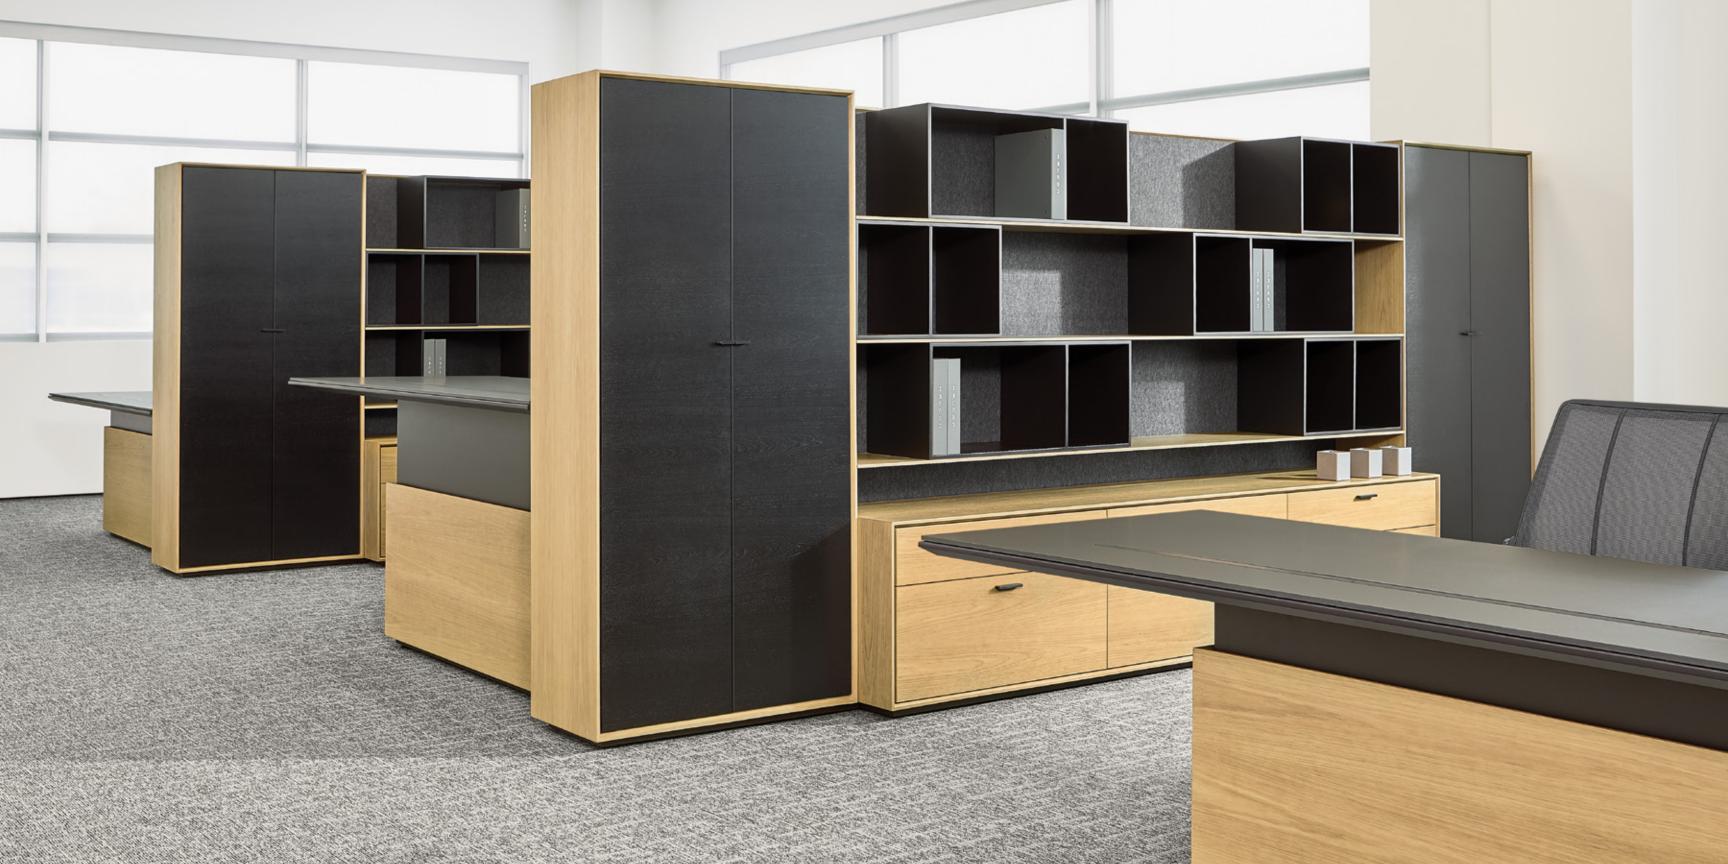

## HALO Office

HALO Office brings lasting beauty and innovation to your workspace. Desk surfaces are encircled by the HALO edge, providing unique protection with patent-pending impact-resistance. Any chair striking the worksurface edge is defended from damage by Halo's remarkable perimeter profile. The desk surface is equally protected with adjustable-height controls cleanly integrated into the HALO edge. Modern storage components as can be configured to meet any need. Thoughtful modules create perfectly-tailored solutions to your unique office.