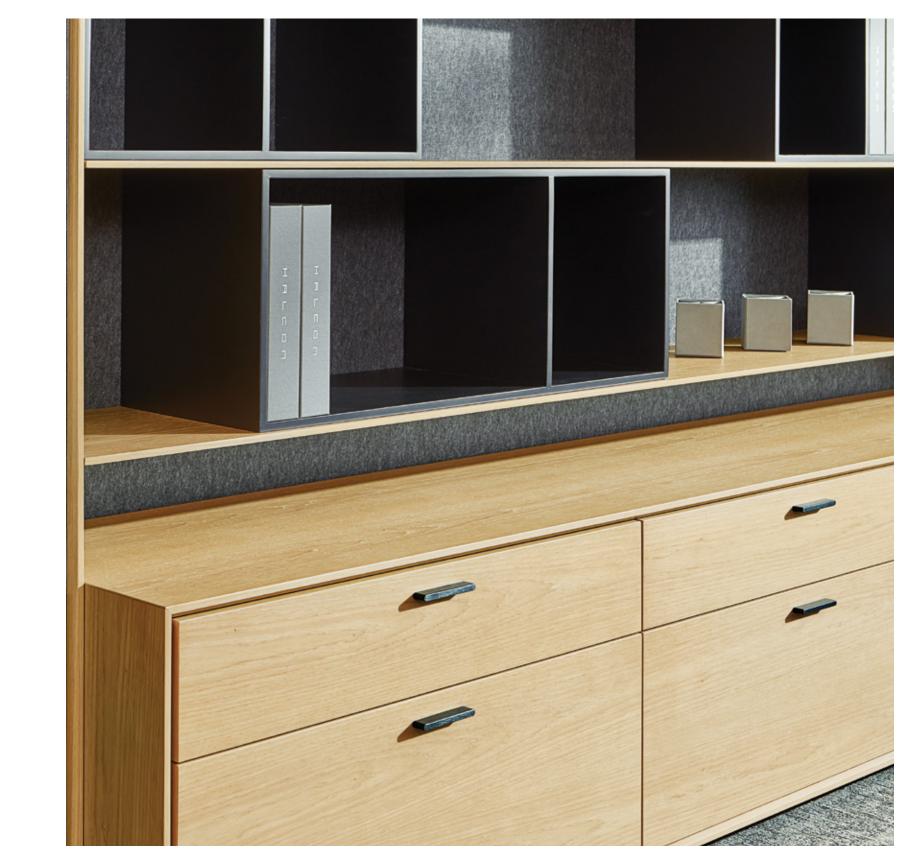

## HALO Office

HALO Office brings lasting beauty and innovation to your workspace. Desk surfaces are encircled by the HALO edge, providing unique protection with patent-pending impact-resistance. Any chair striking the worksurface edge is defended from damage by Halo's remarkable perimeter profile. The desk surface is equally protected with adjustable-height controls cleanly integrated into the HALO edge. Modern storage components as can be configured to meet any need. Thoughtful modules create perfectly-tailored solutions to your unique office.