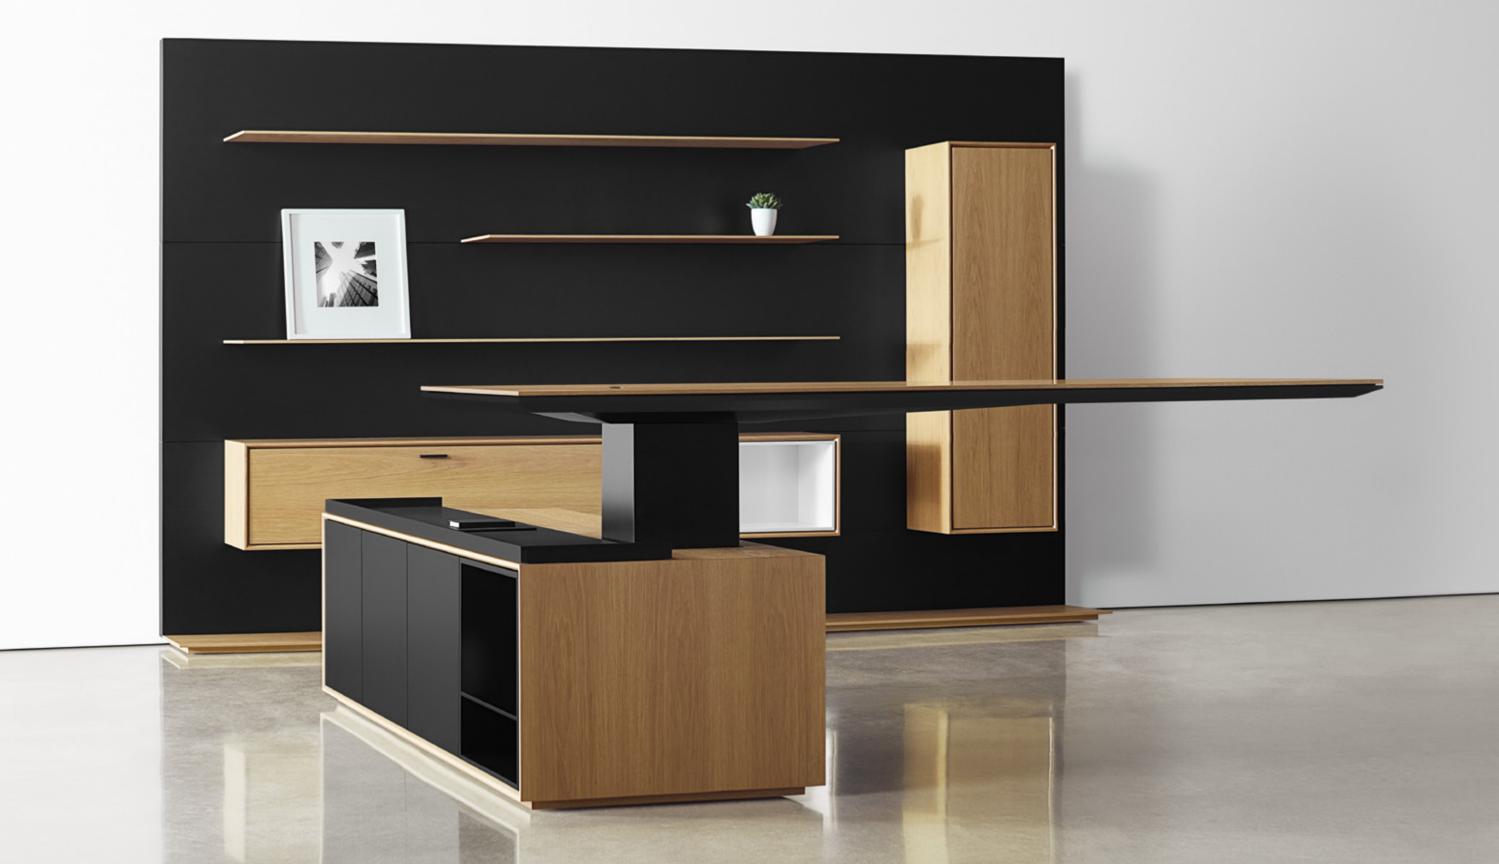

## HALO Office

HALO Office brings lasting beauty and innovation to your workspace. Desk surfaces are encircled by the HALO edge, providing unique protection with patent-pending impact-resistance. Any chair striking the worksurface edge is defended from damage by Halo's remarkable perimeter profile. The desk surface is equally protected with adjustable-height controls cleanly integrated into the HALO edge. Modern storage components as can be configured to meet any need. Thoughtful modules create perfectly-tailored solutions to your unique office.