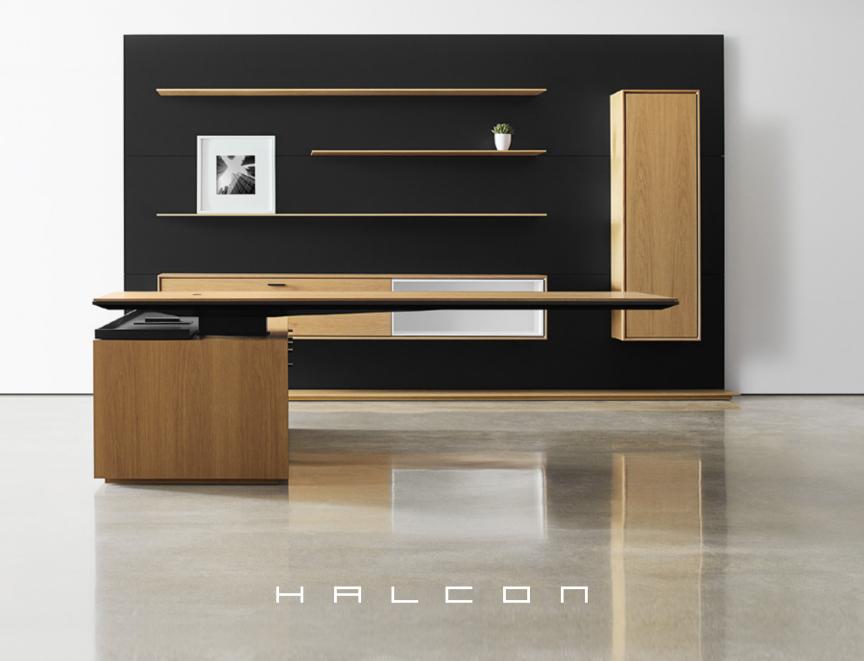

## HALO Office

HALO Office brings lasting beauty and innovation to your workspace. Desk surfaces are encircled by the HALO edge, providing unique protection with patent-pending impact-resistance. Any chair striking the worksurface edge is defended from damage by Halo's remarkable perimeter profile. The desk surface is equally protected with adjustable-height controls cleanly integrated into the HALO edge. Modern storage components as can be configured to meet any need. Thoughtful modules create perfectly-tailored solutions to your unique office.