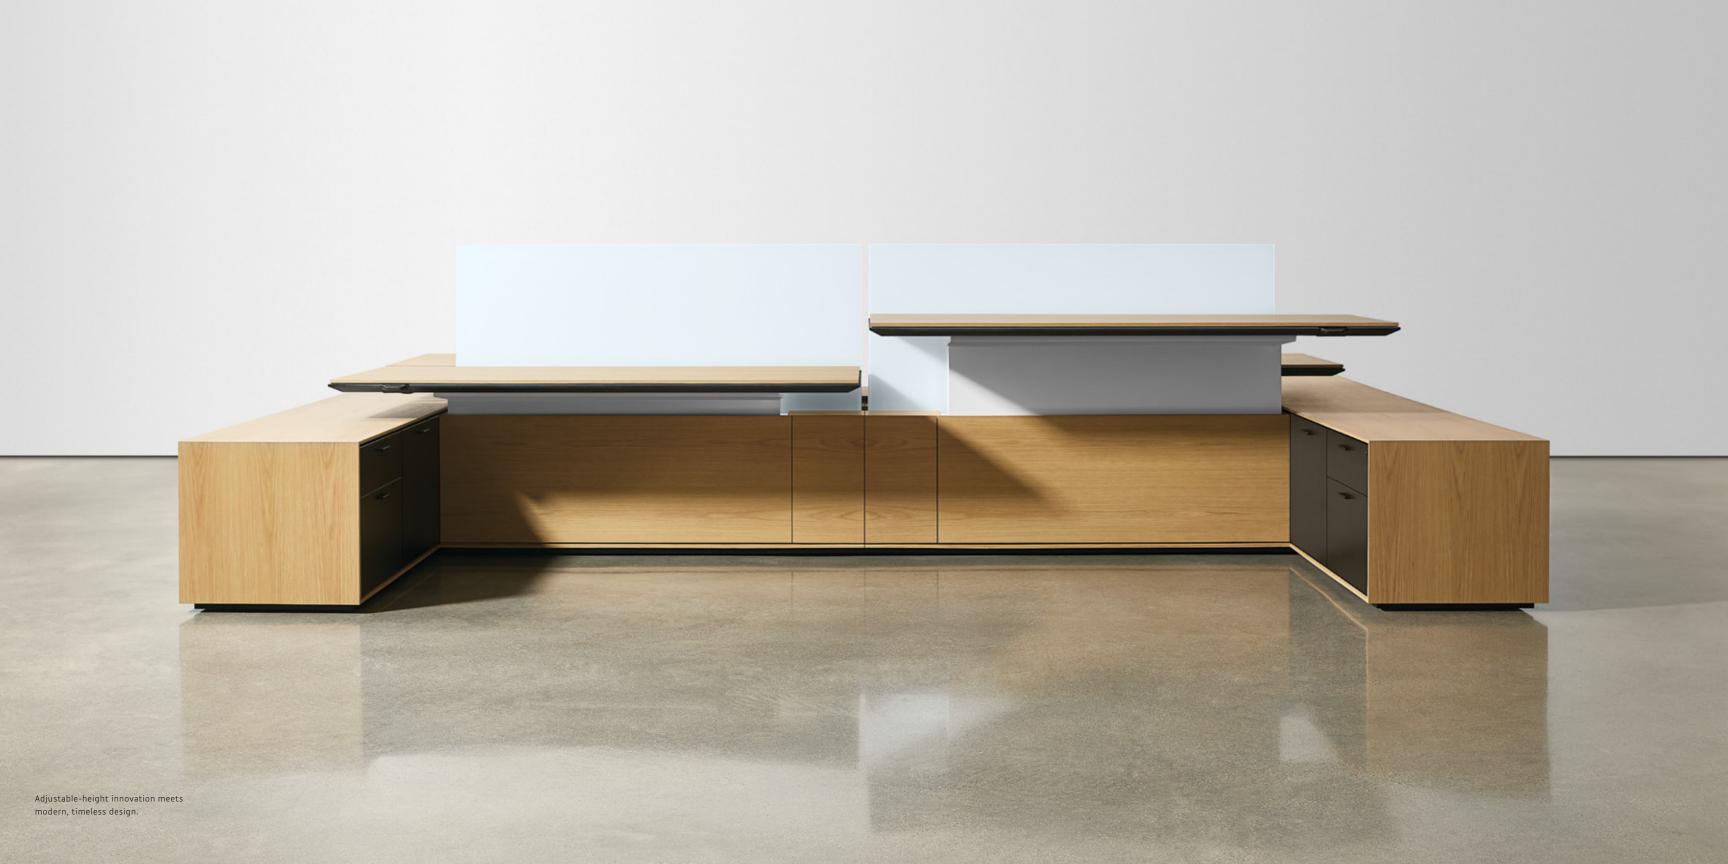

## HALO Office

HALO Office brings lasting beauty and innovation to your workspace. Desk surfaces are encircled by the HALO edge, providing unique protection with patent-pending impact-resistance. Any chair striking the worksurface edge is defended from damage by Halo's remarkable perimeter profile. The desk surface is equally protected with adjustable-height controls cleanly integrated into the HALO edge. Modern storage components as can be configured to meet any need. Thoughtful modules create perfectly-tailored solutions to your unique office.