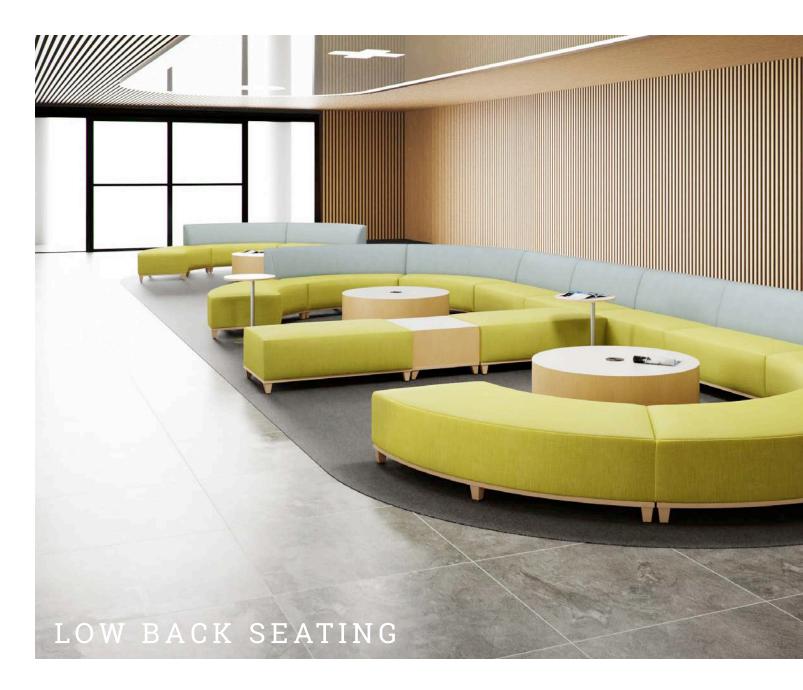

Add a flush mount Power Module with 2 receptacles and dual USB for functionality and accessibility in either occasional tables or lounge chairs.

Our new Low Back option alters the Kenzie's classic proportions while staying balanced and refined. The more open design of the Low Back Kenzie helps to encourage engagement and conversation critical for social connection and collaboration.

Kenzie Modular Furniture can be used to design spaces that are intimate, focused layouts for team collaboration and it can also be used to create large informal spaces to foster a sense of community and interaction. 3-D files are available for easy layout and floor plan integration.