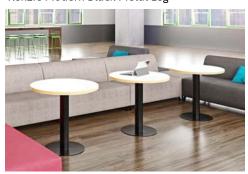

Round Table with Solid Surface Top & P-16R Power Module

Wood Plinth Base with Solid Wood Feet

Kenzie Modern Black Metal Leg

Cafe Tables

With Multiple Leg choices and an expansive range of finish options, you have the luxury to create cohesive and diverse styles with the Kenzie Modular Furniture Line.

Kenzie was also designed to pair seamlessly with our Brooklyn Tables and our new Cafe Tables.

Pair Kenzie inline and freestanding tables with the Kenzie series of lounge chairs and benches to create a limitless number of arrangements that are easy to reconfigure and scale.