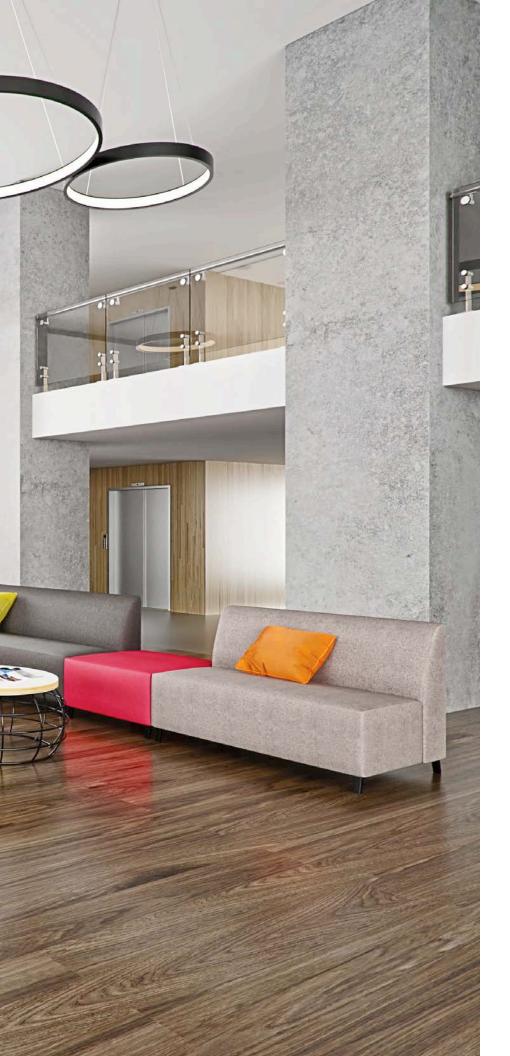

Kenzie Modular Furniture can be used to design spaces that are intimate, focused layouts for team collaboration and it can also be used to create large informal spaces to foster a sense of community and interaction. 3-D files are available for easy layout and floor plan integration.

Kenzie was also designed to pair seamlessly with our Brooklyn Tables and our new Cafe Tables.

Pair Kenzie inline and freestanding tables with the Kenzie series of lounge chairs and benches to create a limitless number of arrangements that are easy to reconfigure and scale.