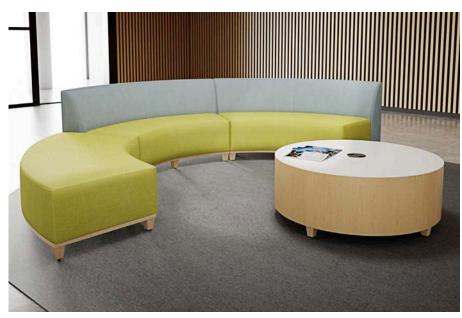

Kenzie Rectangular Laptop Table

Privacy Panel with Counter Height Surface

P16 Power Module

Kenzie Modular Seating defines any space as a large sweeping curved unit or as a collaborative area. Kenzie combines craftsmanship with quality construction. The curved lines of these tailored lounge pieces are well complemented by six different ottoman choices.

Round Table with Solid Surface Top & P-16R Power Module

Wood Plinth Base with Solid Wood Feet

Kenzie Modern Black Metal Leg

Cafe Tables

With Multiple Leg choices and an expansive range of finish options, you have the luxury to create cohesive and diverse styles with the Kenzie Modular Furniture Line.