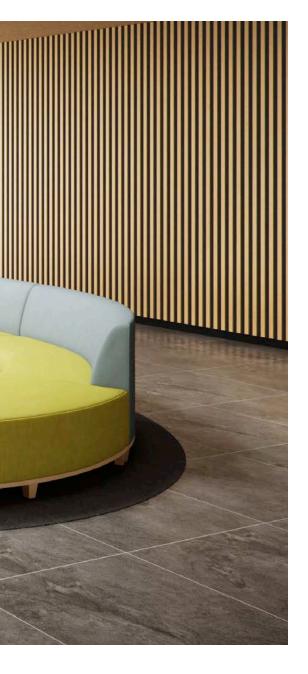

Add a flush mount Power Module with 2 receptacles and dual USB for functionality and accessibility in either occasional tables or lounge chairs.

Our new Low Back option alters the Kenzie's classic proportions while staying balanced and refined. The more open design of the Low Back Kenzie helps to encourage engagement and conversation critical for social connection and collaboration.