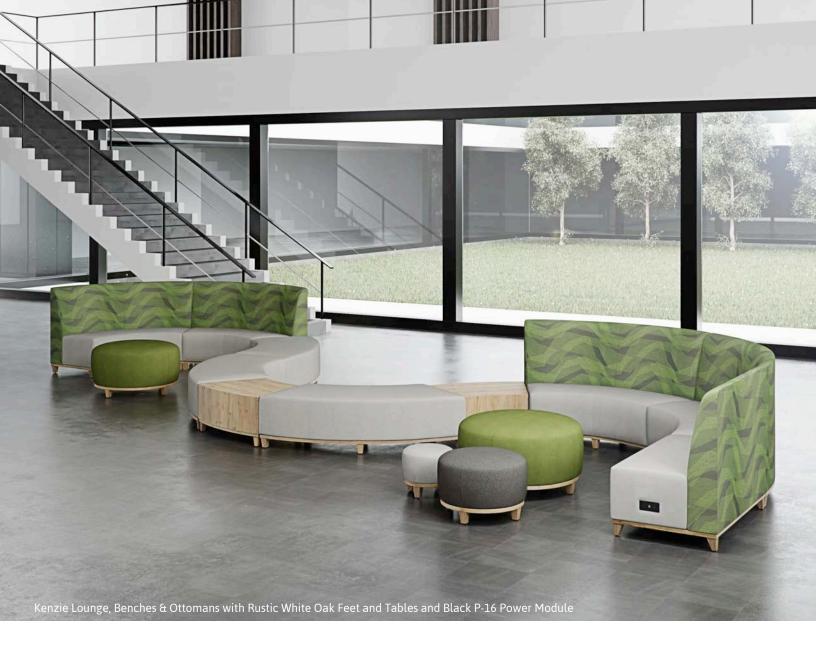

Kenzie Rectangular Laptop Table

Privacy Panel with Counter Height Surface

P16 Power Module

Kenzie Modular Seating defines any space as a large sweeping curved unit or as a collaborative area. Kenzie combines craftsmanship with quality construction. The curved lines of these tailored lounge pieces are well complemented by six different ottoman choices.

Add a flush mount Power Module with 2 receptacles and dual USB for functionality and accessibility in either occasional tables or lounge chairs.

Our new Low Back option alters the Kenzie's classic proportions while staying balanced and refined. The more open design of the Low Back Kenzie helps to encourage engagement and conversation critical for social connection and collaboration.

Kenzie Modular Furniture can be used to design spaces that are intimate, focused layouts for team collaboration and it can also be used to create large informal spaces to foster a sense of community and interaction. 3-D files are available for easy layout and floor plan integration.