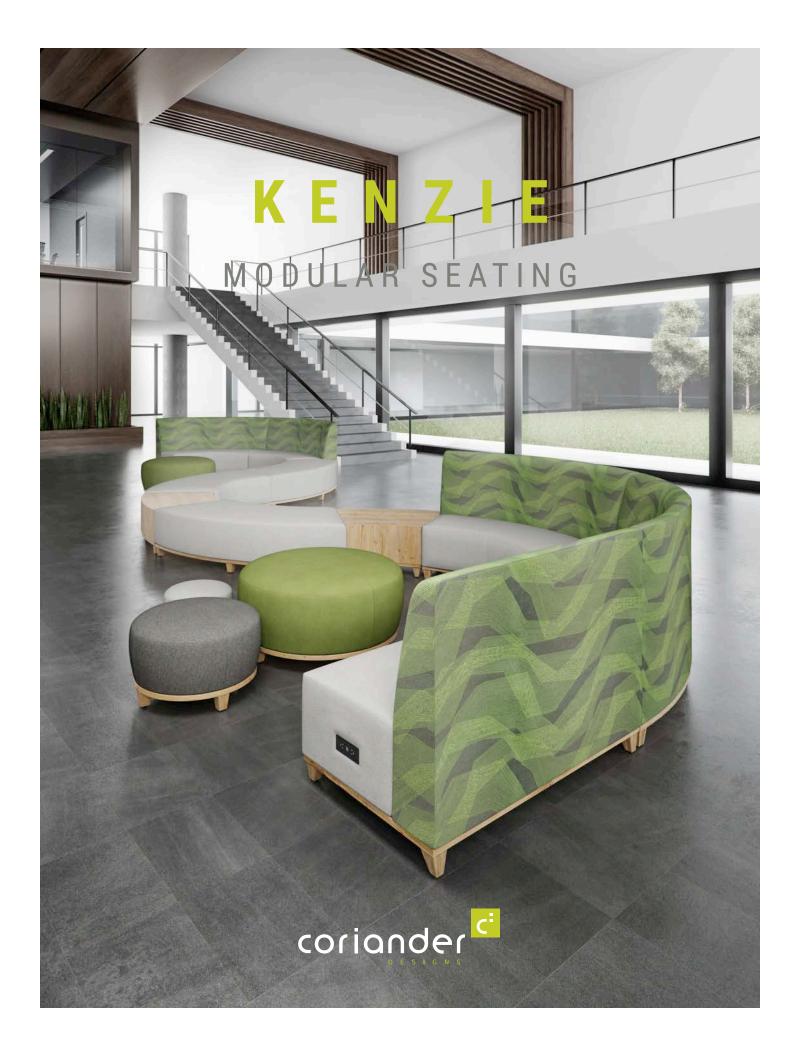

Kenzie Rectangular Laptop Table

Privacy Panel with Counter Height Surface

P16 Power Module

Kenzie Modular Seating defines any space as a large sweeping curved unit or as a collaborative area. Kenzie combines craftsmanship with quality construction. The curved lines of these tailored lounge pieces are well complemented by six different ottoman choices.