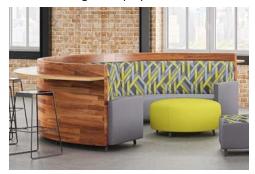

Add a flush mount Power Module with 2 receptacles and dual USB for functionality and accessibility in either occasional tables or lounge chairs.

Our new Low Back option alters the Kenzie's classic proportions while staying balanced and refined. The more open design of the Low Back Kenzie helps to encourage engagement and conversation critical for social connection and collaboration.