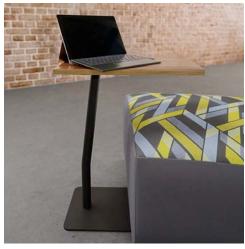

Round Table with Solid Surface Top & P-16R Power Module

Wood Plinth Base with Solid Wood Feet

Kenzie Modern Black Metal Leg

Cafe Tables

With Multiple Leg choices and an expansive range of finish options, you have the luxury to create cohesive and diverse styles with the Kenzie Modular Furniture Line.

Kenzie was also designed to pair seamlessly with our Brooklyn Tables and our new Cafe Tables.

Pair Kenzie inline and freestanding tables with the Kenzie series of lounge chairs and benches to create a limitless number of arrangements that are easy to reconfigure and scale.