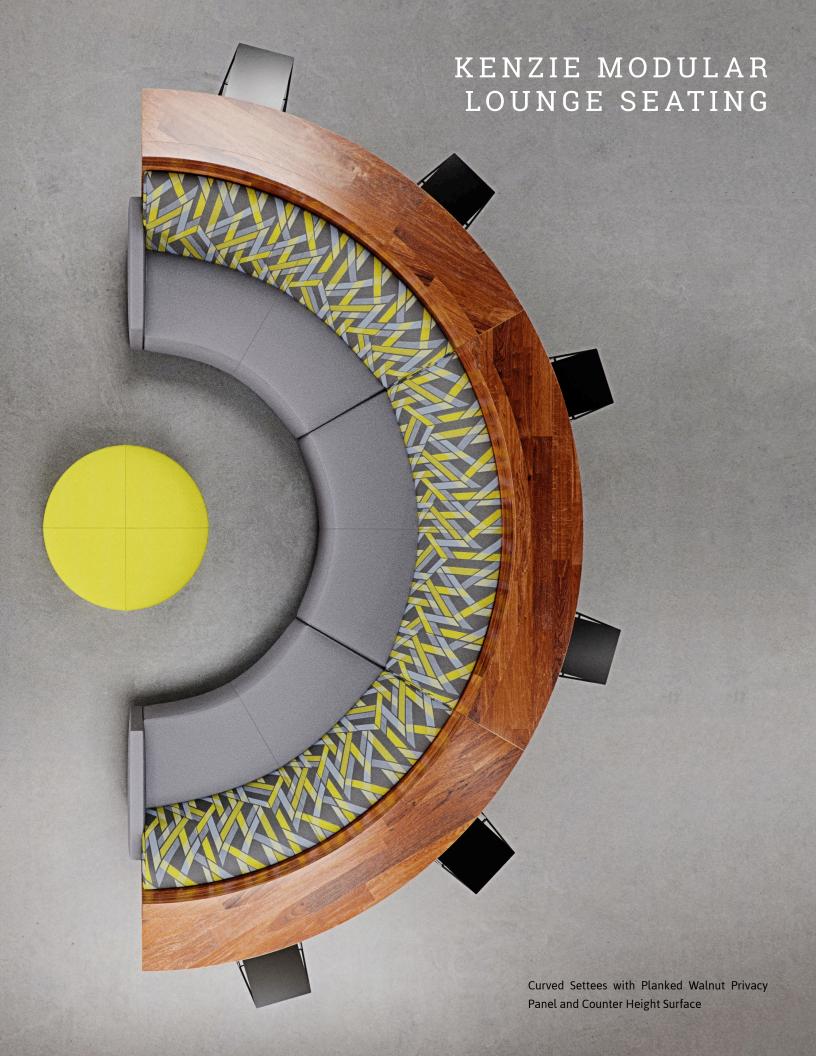

Kenzie Rectangular Laptop Table

Privacy Panel with Counter Height Surface

P16 Power Module

Kenzie Modular Seating defines any space as a large sweeping curved unit or as a collaborative area. Kenzie combines craftsmanship with quality construction. The curved lines of these tailored lounge pieces are well complemented by six different ottoman choices.

Kenzie Modular Furniture can be used to design spaces that are intimate, focused layouts for team collaboration and it can also be used to create large informal spaces to foster a sense of community and interaction. 3-D files are available for easy layout and floor plan integration.

Round Table with Solid Surface Top & P-16R Power Module

Wood Plinth Base with Solid Wood Feet

Kenzie Modern Black Metal Leg

Cafe Tables

With Multiple Leg choices and an expansive range of finish options, you have the luxury to create cohesive and diverse styles with the Kenzie Modular Furniture Line.