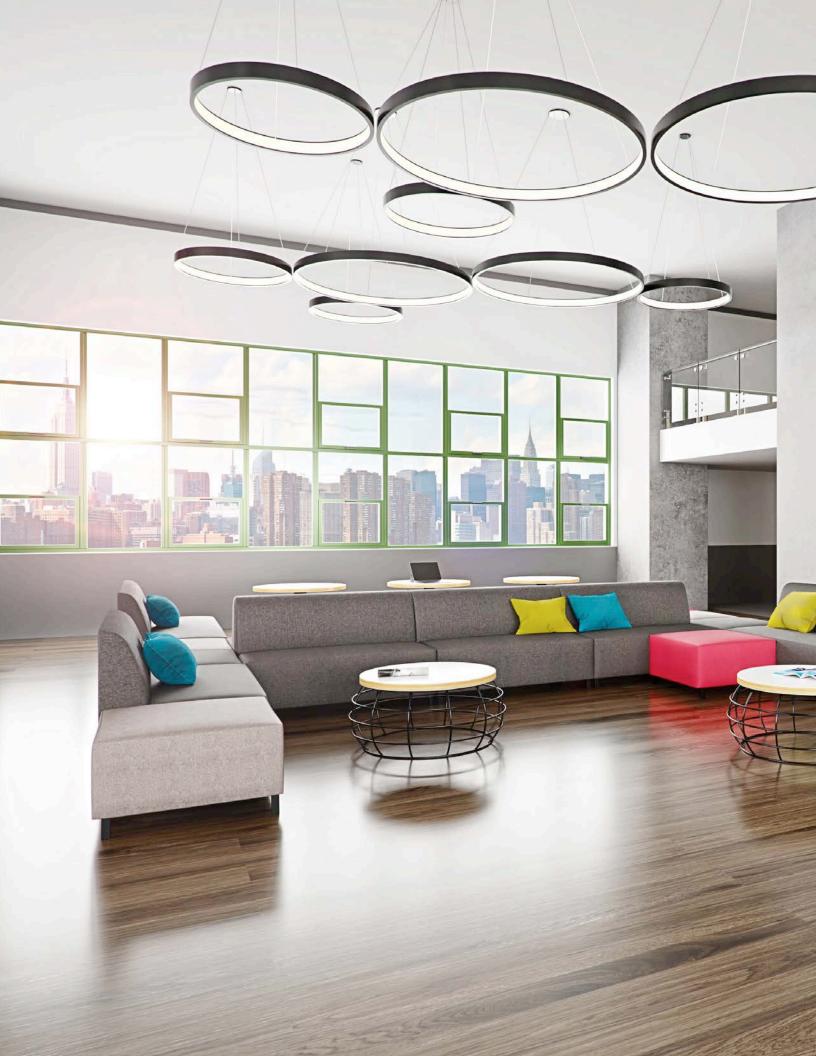

Kenzie Modular Furniture can be used to design spaces that are intimate, focused layouts for team collaboration and it can also be used to create large informal spaces to foster a sense of community and interaction. 3-D files are available for easy layout and floor plan integration.

Kenzie was also designed to pair seamlessly with our Brooklyn Tables and our new Cafe Tables.

Pair Kenzie inline and freestanding tables with the Kenzie series of lounge chairs and benches to create a limitless number of arrangements that are easy to reconfigure and scale.