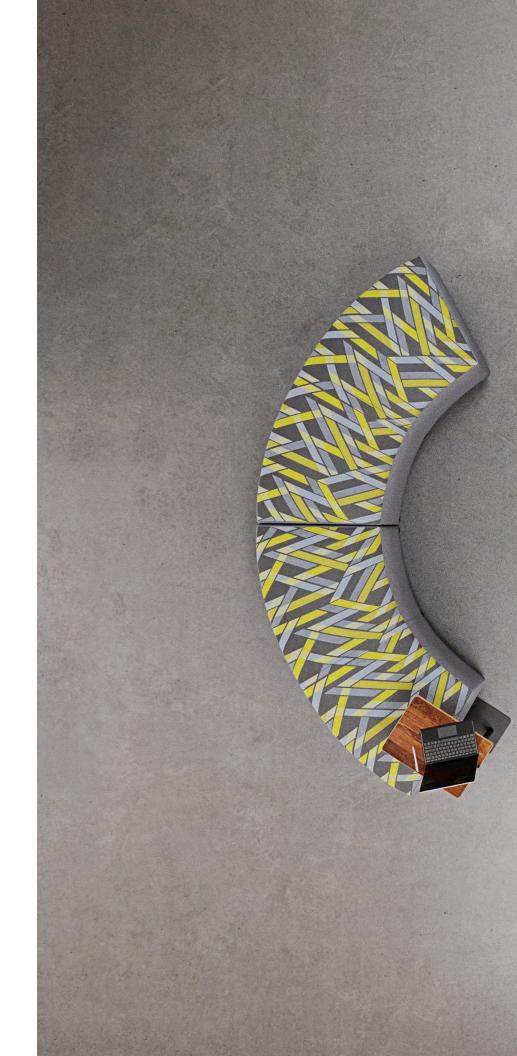

Kenzie Rectangular Laptop Table

Privacy Panel with Counter Height Surface

P16 Power Module

Kenzie Modular Seating defines any space as a large sweeping curved unit or as a collaborative area. Kenzie combines craftsmanship with quality construction. The curved lines of these tailored lounge pieces are well complemented by six different ottoman choices.

Kenzie Modular Furniture can be used to design spaces that are intimate, focused layouts for team collaboration and it can also be used to create large informal spaces to foster a sense of community and interaction. 3-D files are available for easy layout and floor plan integration.