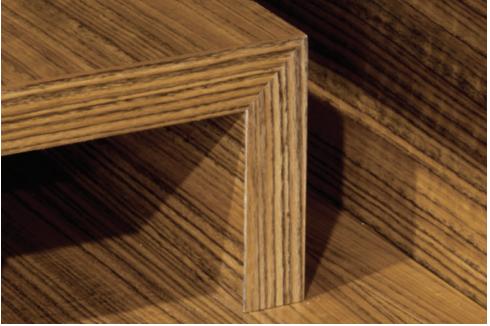

Hardwood drawers with dovetailed construction

Shelf Divider

Undermounted PowerPort

Mitered corner detail

Wall-hung panels - in both wood and back-painted glass - create useful and attractive open storage space that is functional and decorative. Optional dividers provide a filing space that keeps files in view and accessible, yet neat and organized. Closed storage can have either wood or back-painted glass doors - and on overhead storage these doors can also be sliding.