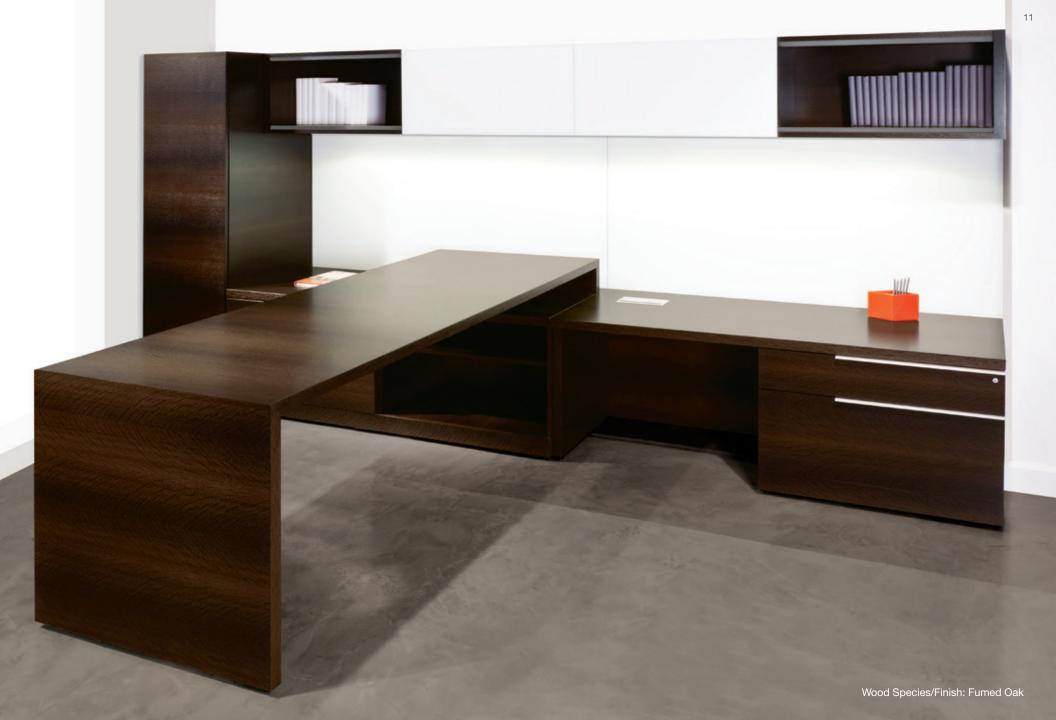

## ADESSO | OPTIONS

Worksurfaces are designed for efficiency and attractiveness: devices can be plugged in at the front edge of tops for easy access. Adjoining worksurfaces can be the same height as the primary worksurface, or at a lower level. Some worksurfaces have a pedestal that attractively and usefully extends out from the end of the top, increasing space and legroom under the worksurface. Cabling is channeled with an accessible trough system through the product to wall and floor connections. Several options for desk surface support provide a range of aesthetic and functional solutions.