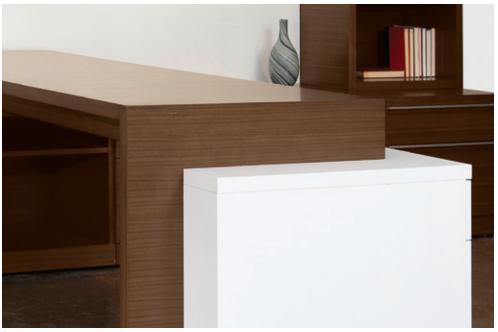

RAL, SUSTAINABLE WOOD. ADESSO IS OUR FINEST ACHIEVEMENT IN PRIVATE OFFICE FURNISHINGS, AND IT DELIVERS A VALUE PROPOSITION UNLIKE ANYTHING THAT HAS COME BEFORE IT.











## ADESSO

Quarter cut and rift cut veneers - the very best available, harvested sustainably, in a wide range of standard as well as custom species - are sourced and selected by hand, and chosen carefully for every office. Whether it is for one office or a hundred, every office suite is individually made, piece by piece, to create extraordinarily beautiful workspaces. From beautiful mitered joinery to drawers featuring dovetailed construction (and an optional soft-closing feature), every piece and every office are made with an exacting workmanship and attention to detail that will please the most discerning eye.







Desk return over pedestal



Storage unit and open bookcase

## ADESSO | OPTIONS

Worksurfaces are designed for efficiency and attractiveness: devices can be plugged in at the front edge of tops for easy access. Adjoining worksurfaces can be the same height as the primary worksurface, or at a lower level. Some worksurfaces have a pedestal that attractively and usefully extends out from the end of the top, increasing space and legroom under the worksurface. Cabling is channeled with an accessible trough system through the product to wall and floor connections. Several options for desk surface support provide a range of aesthetic and functional solutions.











Hardwood drawers with dovetailed construction

Shelf Divider



Undermounted PowerPort



Mitered corner detail





Wall-hun