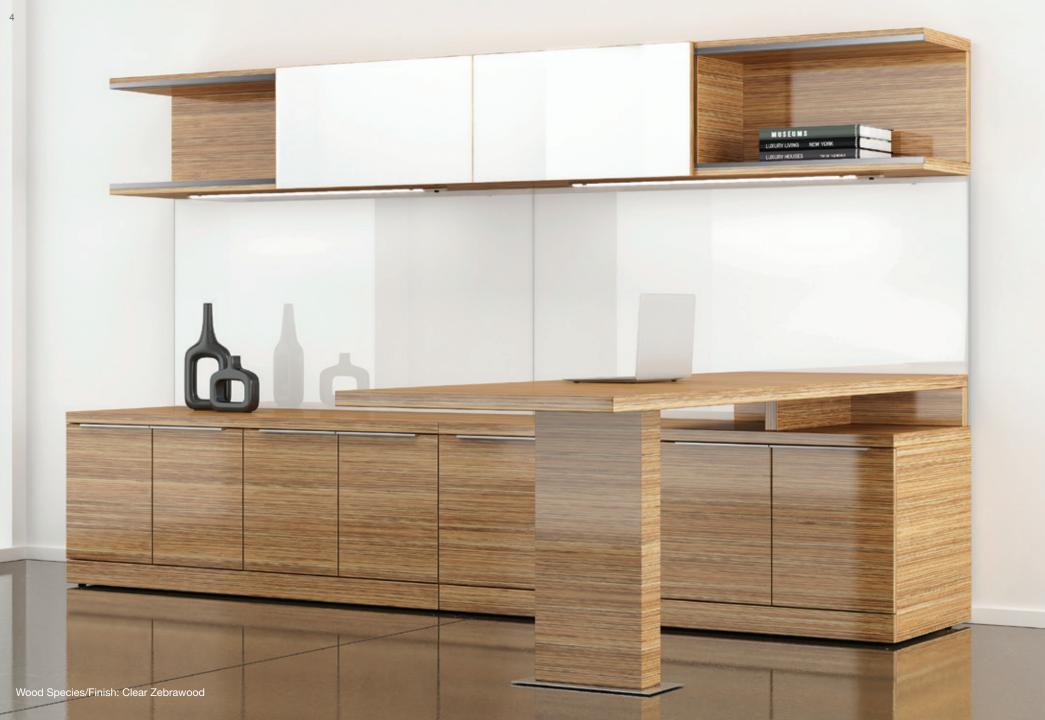

## ADESSO | OPTIONS

Worksurfaces are designed for efficiency and attractiveness: devices can be plugged in at the front edge of tops for easy access. Adjoining worksurfaces can be the same height as the primary worksurface, or at a lower level. Some worksurfaces have a pedestal that attractively and usefully extends out from the end of the top, increasing space and legroom under the worksurface. Cabling is channeled with an accessible trough system through the product to wall and floor connections. Several options for desk surface support provide a range of aesthetic and functional solutions.

Hardwood drawers with dovetailed construction

Shelf Divider

Undermounted PowerPort

Mitered corner detail

Wall-hung panels - in both wood and back-painted glass - create useful and attractive open storage space that is functional and decorative. Optional dividers provide a filing space that keeps files in view and accessible, yet neat and organized. Closed storage can have either wood or back-painted glass doors - and on overhead storage these doors can also be sliding.