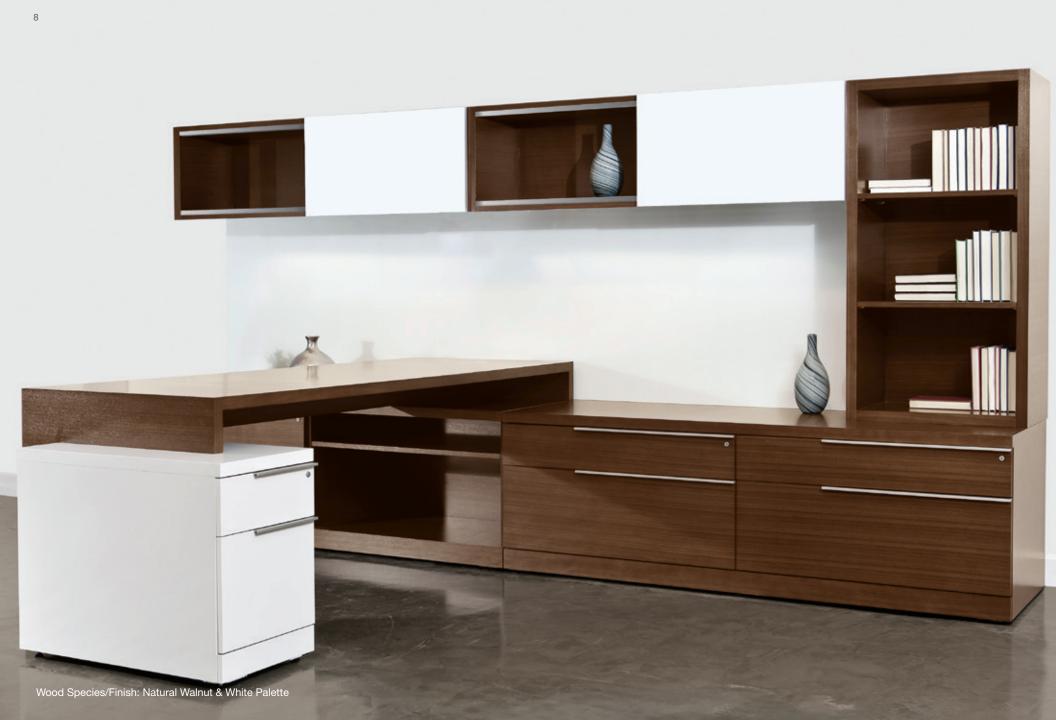

Desk return over pedestal

Storage unit and open bookcase

## ADESSO | OPTIONS

Worksurfaces are designed for efficiency and attractiveness: devices can be plugged in at the front edge of tops for easy access. Adjoining worksurfaces can be the same height as the primary worksurface, or at a lower level. Some worksurfaces have a pedestal that attractively and usefully extends out from the end of the top, increasing space and legroom under the worksurface. Cabling is channeled with an accessible trough system through the product to wall and floor connections. Several options for desk surface support provide a range of aesthetic and functional solutions.

Hardwood drawers with dovetailed construction

Shelf Divider

Undermounted PowerPort

Mitered corner detail

Wall-hung panels - in both wood and back-painted glass - create useful and attractive open storage space that is functional and decorative. Optional dividers provide a filing space that keeps files in view and accessible, yet neat and organized. Closed storage can have either wood or back-painted glass doors - and on overhead storage these doors can also be sliding.