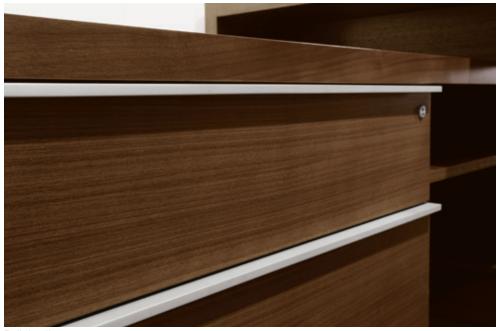

Hardwood drawers with dovetailed construction

Shelf Divider

Undermounted PowerPort

Mitered corner detail

Wall-hung panels - in both wood and back-painted glass - create useful and attractive open storage space that is functional and decorative. Optional dividers provide a filing space that keeps files in view and accessible, yet neat and organized. Closed storage can have either wood or back-painted glass doors - and on overhead storage these doors can also be sliding.