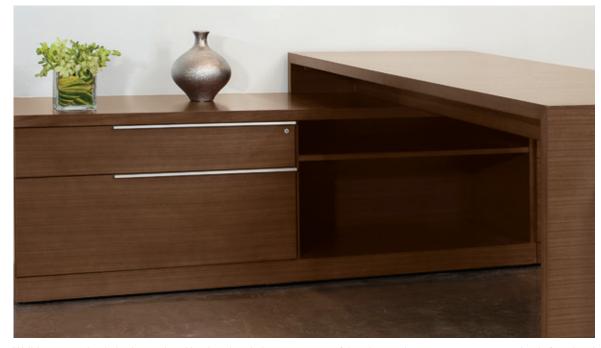

## ADESSO | OPTIONS

Worksurfaces are designed for efficiency and attractiveness: devices can be plugged in at the front edge of tops for easy access. Adjoining worksurfaces can be the same height as the primary worksurface, or at a lower level. Some worksurfaces have a pedestal that attractively and usefully extends out from the end of the top, increasing space and legroom under the worksurface. Cabling is channeled with an accessible trough system through the product to wall and floor connections. Several options for desk surface support provide a range of aesthetic and functional solutions.