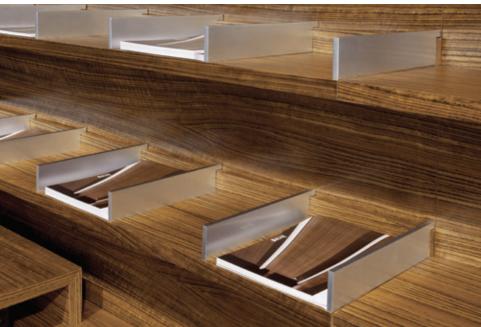

Hardwood drawers with dovetailed construction

Shelf Divider

Undermounted PowerPort

Mitered corner detail

Wall-hung panels - in both wood and back-painted glass - create useful and attractive open storage space that is functional and decorative. Optional dividers provide a filing space that keeps files in view and accessible, yet neat and organized. Closed storage can have either wood or back-painted glass doors - and on overhead storage these doors can also be sliding.