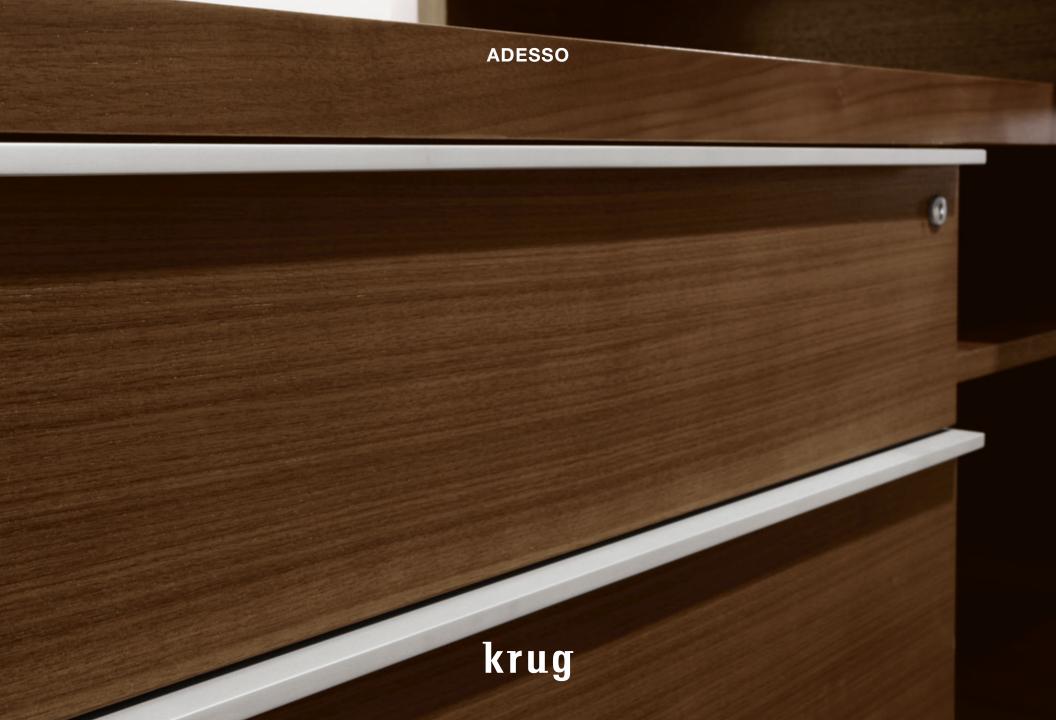

## ADESSO

Quarter cut and rift cut veneers - the very best available, harvested sustainably, in a wide range of standard as well as custom species - are sourced and selected by hand, and chosen carefully for every office. Whether it is for one office or a hundred, every office suite is individually made, piece by piece, to create extraordinarily beautiful workspaces. From beautiful mitered joinery to drawers featuring dovetailed construction (and an optional soft-closing feature), every piece and every office are made with an exacting workmanship and attention to detail that will please the most discerning eye.

Hardwood drawers with dovetailed construction

Shelf Divider

Undermounted PowerPort

Mitered corner detail

Wall-hung panels - in both wood and back-painted glass - create useful and attractive open storage space that is functional and decorative. Optional dividers provide a filing space that keeps files in view and accessible, yet neat and organized. Closed storage can have either wood or back-painted glass doors - and on overhead storage these doors can also be sliding.