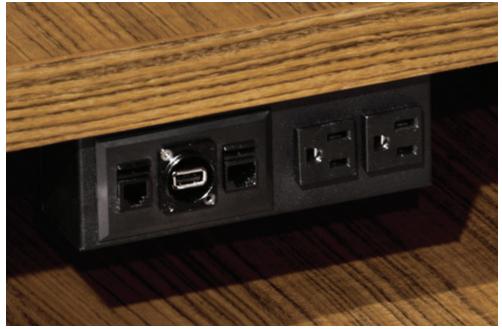

## ADESSO | OPTIONS

Worksurfaces are designed for efficiency and attractiveness: devices can be plugged in at the front edge of tops for easy access. Adjoining worksurfaces can be the same height as the primary worksurface, or at a lower level. Some worksurfaces have a pedestal that attractively and usefully extends out from the end of the top, increasing space and legroom under the worksurface. Cabling is channeled with an accessible trough system through the product to wall and floor connections. Several options for desk surface support provide a range of aesthetic and functional solutions.

Hardwood drawers with dovetailed construction

Shelf Divider

Undermounted PowerPort

Mitered corner detail

Wall-hung panels - in both wood and back-painted glass - create useful and attractive open storage space that is functional and decorative. Optional dividers provide a filing space that keeps files in view and accessible, yet neat and organized. Closed storage can have either wood or back-painted glass doors - and on overhead storage these doors can also be sliding.