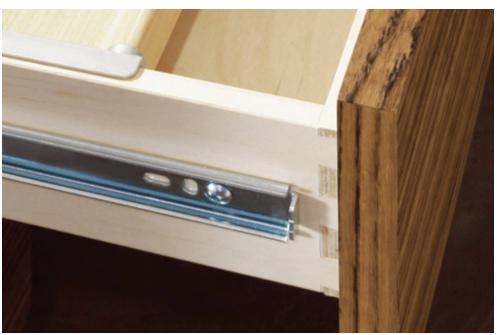

## ADESSO

Quarter cut and rift cut veneers - the very best available, harvested sustainably, in a wide range of standard as well as custom species - are sourced and selected by hand, and chosen carefully for every office. Whether it is for one office or a hundred, every office suite is individually made, piece by piece, to create extraordinarily beautiful workspaces. From beautiful mitered joinery to drawers featuring dovetailed construction (and an optional soft-closing feature), every piece and every office are made with an exacting workmanship and attention to detail that will please the most discerning eye.

Hardwood drawers with dovetailed construction

Shelf Divider

Undermounted PowerPort

Mitered corner detail

Wall-hung panels - in both wood and back-painted glass - create useful and attractive open storage space that is functional and decorative. Optional dividers provide a filing space that keeps files in view and accessible, yet neat and organized. Closed storage can have either wood or back-painted glass doors - and on overhead storage these doors can also be sliding.