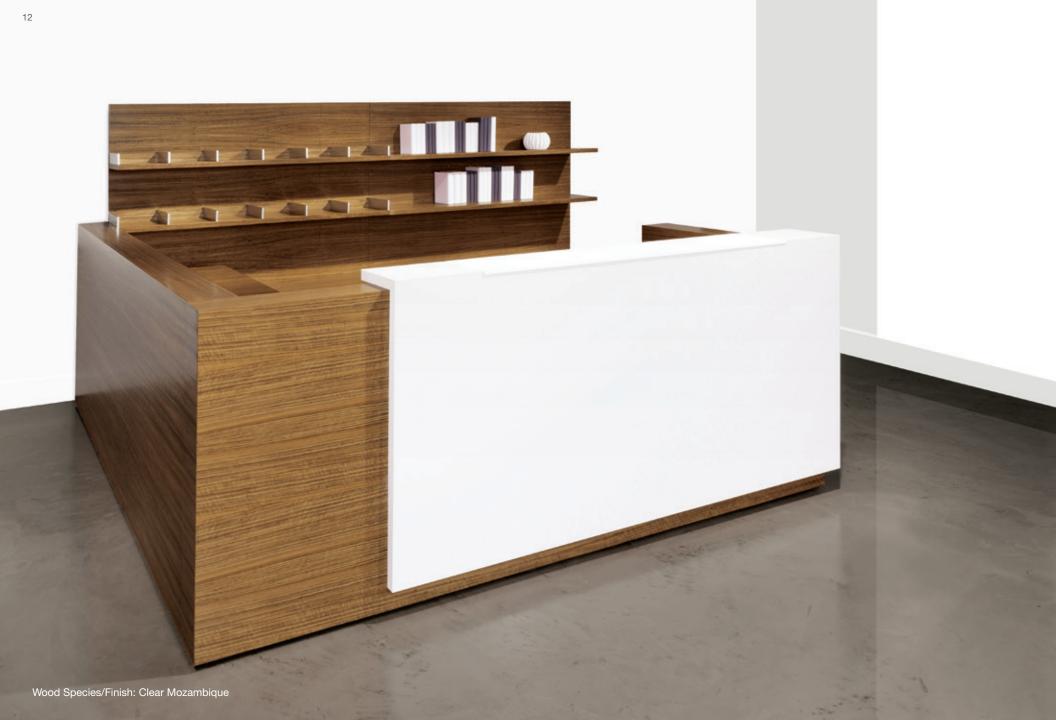

## ADESSO | OPTIONS

Worksurfaces are designed for efficiency and attractiveness: devices can be plugged in at the front edge of tops for easy access. Adjoining worksurfaces can be the same height as the primary worksurface, or at a lower level. Some worksurfaces have a pedestal that attractively and usefully extends out from the end of the top, increasing space and legroom under the worksurface. Cabling is channeled with an accessible trough system through the product to wall and floor connections. Several options for desk surface support provide a range of aesthetic and functional solutions.

Hardwood drawers with dovetailed construction

Shelf Divider

Undermounted PowerPort

Mitered corner detail

Wall-hung panels - in both wood and back-painted glass - create useful and attractive open storage space that is functional and decorative. Optional dividers provide a filing space that keeps files in view and accessible, yet neat and organized. Closed storage can have either wood or back-painted glass doors - and on overhead storage these doors can also be sliding.