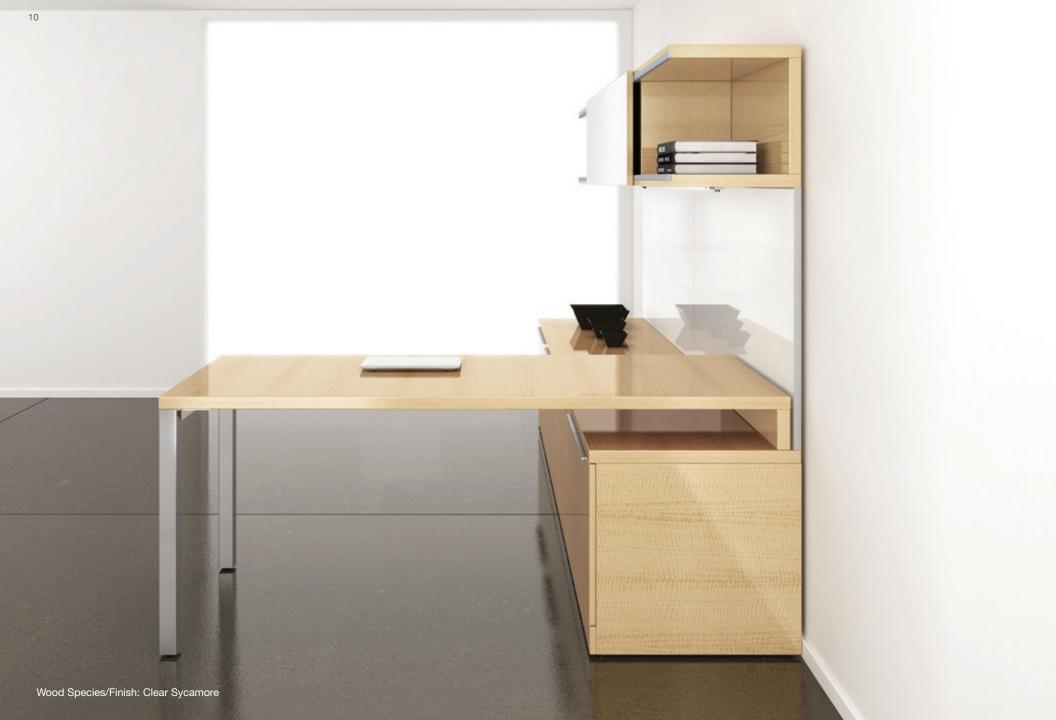

## ADESSO | OPTIONS

Worksurfaces are designed for efficiency and attractiveness: devices can be plugged in at the front edge of tops for easy access. Adjoining worksurfaces can be the same height as the primary worksurface, or at a lower level. Some worksurfaces have a pedestal that attractively and usefully extends out from the end of the top, increasing space and legroom under the worksurface. Cabling is channeled with an accessible trough system through the product to wall and floor connections. Several options for desk surface support provide a range of aesthetic and functional solutions.