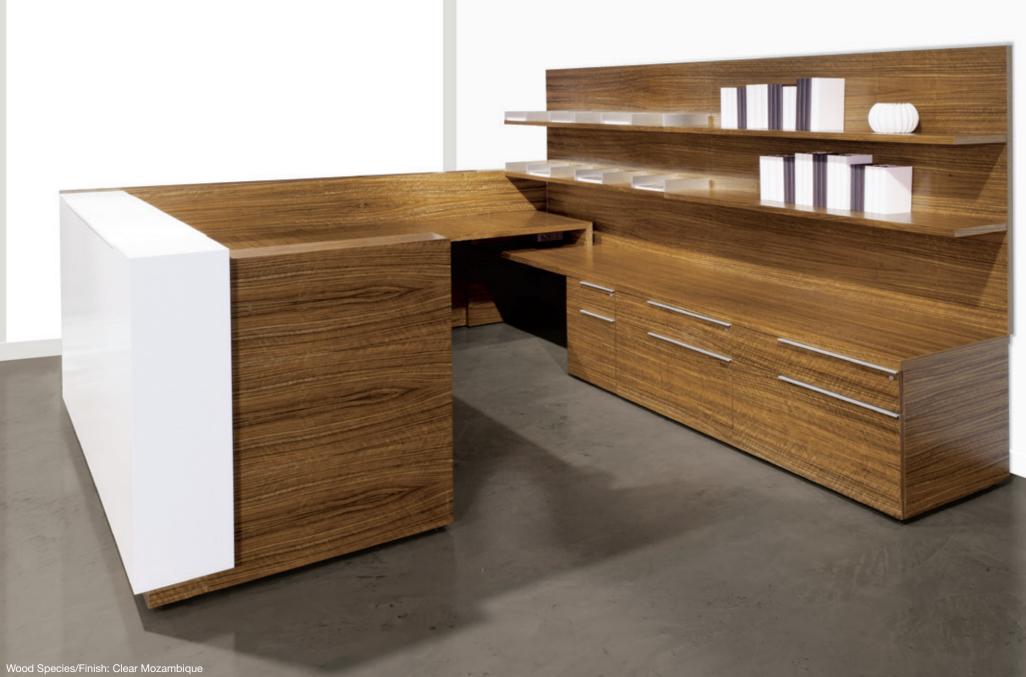

g eye.







Desk return over pedestal



Storage unit and open bookcase

## ADESSO | OPTIONS

Worksurfaces are designed for efficiency and attractiveness: devices can be plugged in at the front edge of tops for easy access. Adjoining worksurfaces can be the same height as the primary worksurface, or at a lower level. Some worksurfaces have a pedestal that attractively and usefully extends out from the end of the top, increasing space and legroom under the worksurface. Cabling is channeled with an accessible trough system through the product to wall and floor connections. Several options for desk surface support provide a range of aesthetic and functional solutions.











Hardwood drawers with dovetailed construction

Shelf Divider



Undermounted PowerPort



Mitered corner detail





Wall-hung panels - in both wood and back-painted glass - create useful and attractive open storage space that is functional and decorative. Optional dividers provide a filing space that keeps files in view and accessible, yet neat and organized. Closed storage can have either wood or back-painted glass doors - and on overhead storage these doors can also be sliding.









Wood Gable Base

Aluminum Legs

Wood/Aluminum Base

Disc Base



15

## Printed in Canada BCADE13 2017



Wood Species/Finish: Natural Walnut