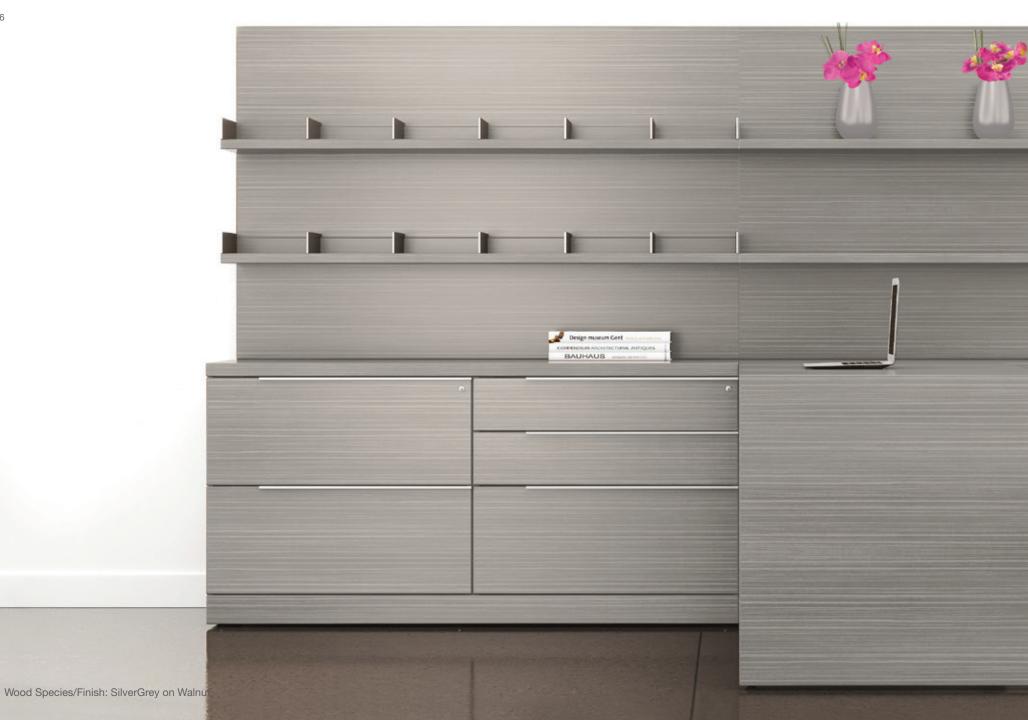

## ADESSO

Quarter cut and rift cut veneers - the very best available, harvested sustainably, in a wide range of standard as well as custom species - are sourced and selected by hand, and chosen carefully for every office. Whether it is for one office or a hundred, every office suite is individually made, piece by piece, to create extraordinarily beautiful workspaces. From beautiful mitered joinery to drawers featuring dovetailed construction (and an optional soft-closing feature), every piece and every office are made with an exacting workmanship and attention to detail that will please the most discerning eye.

## ADESSO | OPTIONS

Worksurfaces are designed for efficiency and attractiveness: devices can be plugged in at the front edge of tops for easy access. Adjoining worksurfaces can be the same height as the primary worksurface, or at a lower level. Some worksurfaces have a pedestal that attractively and usefully extends out from the end of the top, increasing space and legroom under the worksurface. Cabling is channeled with an accessible trough system through the product to wall and floor connections. Several options for desk surface support provide a range of aesthetic and functional solutions.