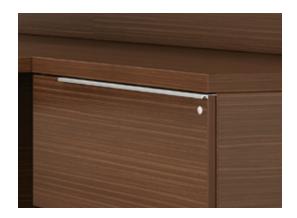

## ADESSO

Quarter cut and rift cut veneers - the very best available, harvested sustainably, in a wide range of standard as well as custom species - are sourced and selected by hand, and chosen carefully for every office. Whether it is for one office or a hundred, every office suite is individually made, piece by piece, to create extraordinarily beautiful workspaces. From beautiful mitered joinery to drawers featuring dovetailed construction (and an optional soft-closing feature), every piece and every office are made with an exacting workmanship and attention to detail that will please the most discerning eye.

Hardwood drawers with dovetailed construction

Shelf Divider

Undermounted PowerPort

Mitered corner detail

Wall-hung panels - in both wood and back-painted glass - create useful and attractive open storage space that is functional and decorative. Optional dividers provide a filing space that keeps files in view and accessible, yet neat and organized. Closed storage can have either wood or back-painted glass doors - and on overhead storage these doors can also be sliding.