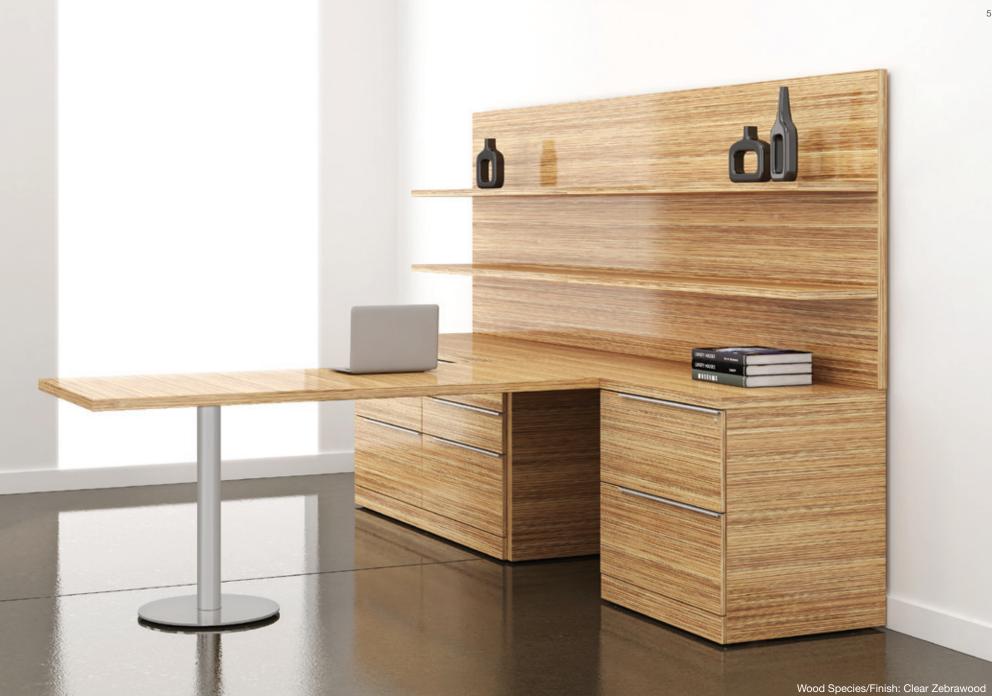

## ADESSO | OPTIONS

Worksurfaces are designed for efficiency and attractiveness: devices can be plugged in at the front edge of tops for easy access. Adjoining worksurfaces can be the same height as the primary worksurface, or at a lower level. Some worksurfaces have a pedestal that attractively and usefully extends out from the end of the top, increasing space and legroom under the worksurface. Cabling is channeled with an accessible trough system through the product to wall and floor connections. Several options for desk surface support provide a range of aesthetic and functional solutions.

Hardwood drawers with dovetailed construction

Shelf Divider

Undermounted PowerPort

Mitered corner detail

Wall-hung panels - in both wood and back-painted glass - create useful and attractive open storage space that is functional and decorative. Optional dividers provide a filing space that keeps files in view and accessible, yet neat and organized. Closed storage can have either wood or back-painted glass doors - and on overhead storage these doors can also be sliding.