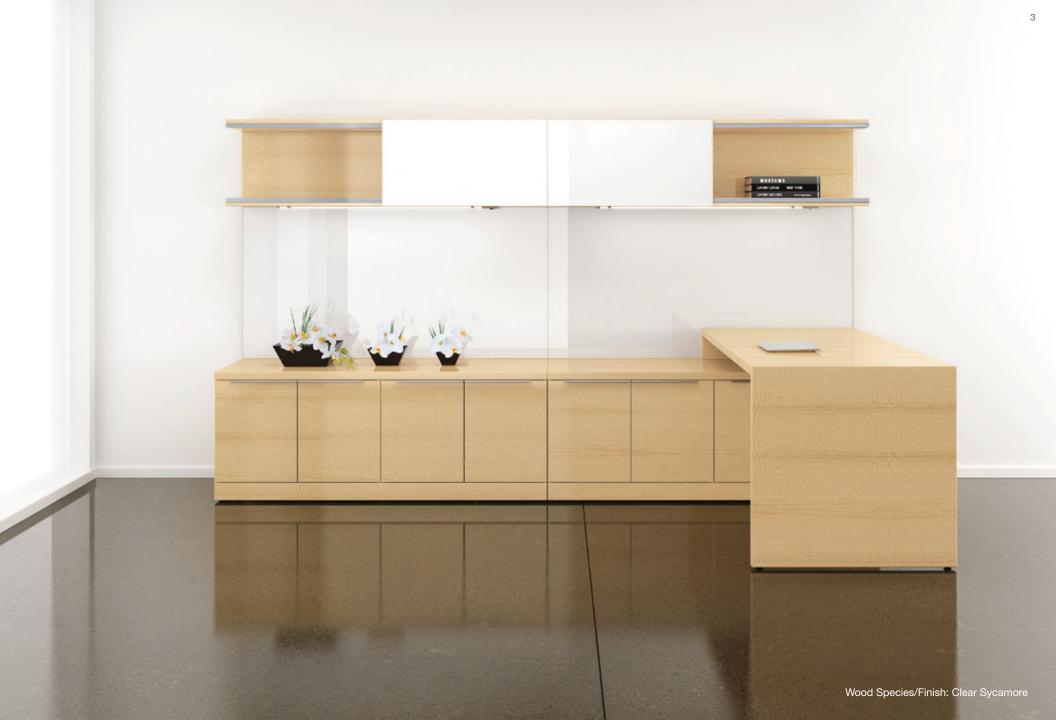

Desk return over pedestal

Storage unit and open bookcase

## ADESSO | OPTIONS

Worksurfaces are designed for efficiency and attractiveness: devices can be plugged in at the front edge of tops for easy access. Adjoining worksurfaces can be the same height as the primary worksurface, or at a lower level. Some worksurfaces have a pedestal that attractively and usefully extends out from the end of the top, increasing space and legroom under the worksurface. Cabling is channeled with an accessible trough system through the product to wall and floor connections. Several options for desk surface support provide a range of aesthetic and functional solutions.