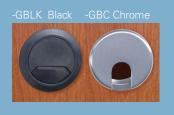

modern statement as clients enter your office. Curved reception sections are 42 inches high with transaction top or 30 inches high without, each quarter round section is 45 inches wide

\*Back lit logos are not available on curved solid surface transaction tops





## custom reception

Oly is just the beginning of what we can create for you. No matter how big or small your reception area is, we will work with you to make the perfect reception station to meet your space requirements, storage needs and budget. Create the perfect design impression for your office.







#### Finishes for Oly Reception Stations

Please Specify When Ordering



#### Wood Finishes

















Laminate Finishes













midnight echo



#### Solid Surface Finishes















- .

#### Options