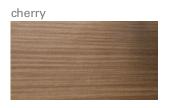

urability of a solid surface transaction top is ideal for high traffic areas. Make a clean modern statement as clients enter your office. Curved reception sections are 42 inches high with transaction top or 30 inches high without, each quarter round section is 45 inches wide

\*Back lit logos are not available on curved solid surface transaction tops





## custom reception

Oly is just the beginning of what we can create for you. No matter how big or small your reception area is, we will work with you to make the perfect reception station to meet your space requirements, storage needs and budget. Create the perfect design impression for your office.







#### Finishes for Oly Reception Stations

Please Specify When Ordering



#### Wood Finishes

















Laminate Finishes













midnight echo



#### Solid Surface Finishes















- .

#### Options