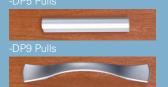

ean modern statement as clients enter your office. Curved reception sections are 42 inches high with transaction top or 30 inches high without, each quarter round section is 45 inches wide

\*Back lit logos are not available on curved solid surface transaction tops





## custom reception

Oly is just the beginning of what we can create for you. No matter how big or small your reception area is, we will work with you to make the perfect reception station to meet your space requirements, storage needs and budget. Create the perfect design impression for your office.







#### Finishes for Oly Reception Stations

Please Specify When Ordering



#### Wood Finishes

















Laminate Finishes













midnight echo



#### Solid Surface Finishes















- .

#### Options