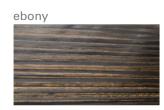

ility of a solid surface transaction top is ideal for high traffic areas. Make a clean modern statement as clients enter your office. Curved reception sections are 42 inches high with transaction top or 30 inches high without, each quarter round section is 45 inches wide

\*Back lit logos are not available on curved solid surface transaction tops





## custom reception

Oly is just the beginning of what we can create for you. No matter how big or small your reception area is, we will work with you to make the perfect reception station to meet your space requirements, storage needs and budget. Create the perfect design impression for your office.







#### Finishes for Oly Reception Stations

Please Specify When Ordering



#### Wood Finishes

















Laminate Finishes













midnight echo



#### Solid Surface Finishes















- .

#### Options