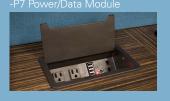

n modern statement as clients enter your office. Curved reception sections are 42 inches high with transaction top or 30 inches high without, each quarter round section is 45 inches wide

\*Back lit logos are not available on curved solid surface transaction tops





## custom reception

Oly is just the beginning of what we can create for you. No matter how big or small your reception area is, we will work with you to make the perfect reception station to meet your space requirements, storage needs and budget. Create the perfect design impression for your office.







#### Finishes for Oly Reception Stations

Please Specify When Ordering



#### Wood Finishes

















Laminate Finishes













midnight echo



#### Solid Surface Finishes















- .

#### Options