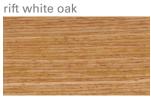

ception combined with the durability of a solid surface transaction top is ideal for high traffic areas. Make a clean modern statement as clients enter your office. Curved reception sections are 42 inches high with transaction top or 30 inches high without, each quarter round section is 45 inches wide

\*Back lit logos are not available on curved solid surface transaction tops





## custom reception

Oly is just the beginning of what we can create for you. No matter how big or small your reception area is, we will work with you to make the perfect reception station to meet your space requirements, storage needs and budget. Create the perfect design impression for your office.







#### Finishes for Oly Reception Stations

Please Specify When Ordering



#### Wood Finishes

















Laminate Finishes













midnight echo



#### Solid Surface Finishes















- .

#### Options