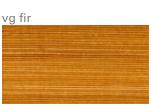

ved reception combined with the durability of a solid surface transaction top is ideal for high traffic areas. Make a clean modern statement as clients enter your office. Curved reception sections are 42 inches high with transaction top or 30 inches high without, each quarter round section is 45 inches wide

\*Back lit logos are not available on curved solid surface transaction tops





## custom reception

Oly is just the beginning of what we can create for you. No matter how big or small your reception area is, we will work with you to make the perfect reception station to meet your space requirements, storage needs and budget. Create the perfect design impression for your office.







#### Finishes for Oly Reception Stations

Please Specify When Ordering



#### Wood Finishes

















Laminate Finishes













midnight echo



#### Solid Surface Finishes















- .

#### Options