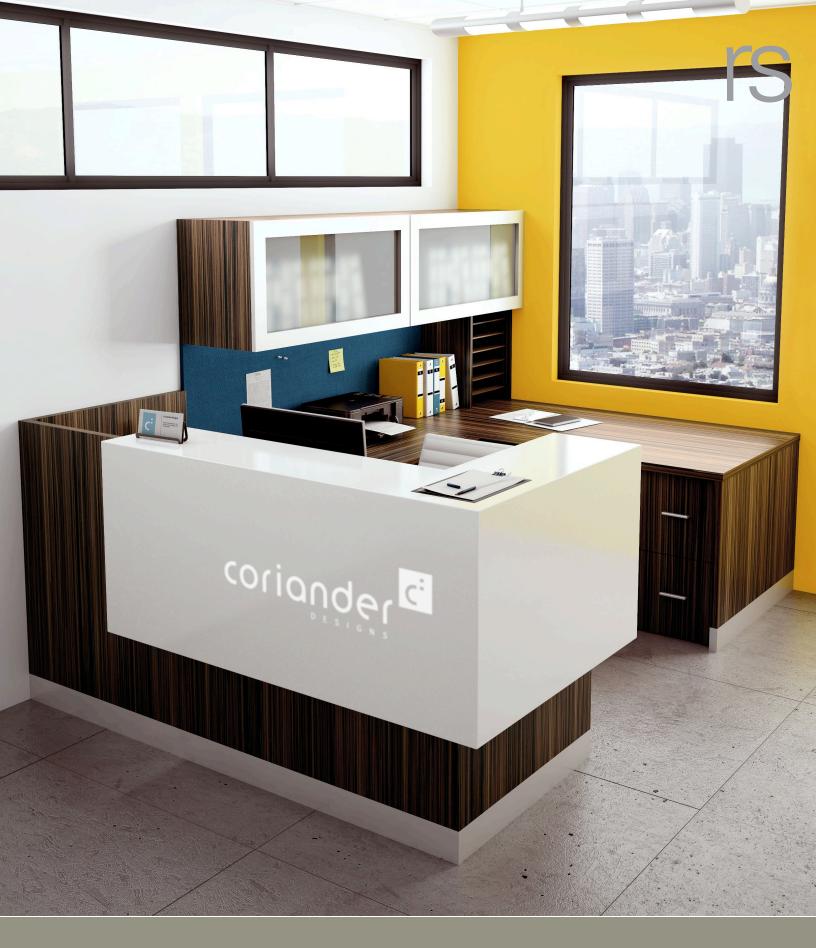

# oly ureception

A great fit for an executive reception area with plenty of work space and ample storage. Featuring clean lines and a bold geometric solid surface transaction top. Perfect for high traffic areas, solid surface is durable and non porous for easy cleaning. It has a pleasing modern aesthetic while providing space for efficient uncluttered workspace; Oly Reception is a flexible solution to fulfill the requirements of any space.

## oly singlereception

Oly Single Reception stations are designed to help you inform visitors with plenty of room for way finding or your logo. Start with the single desk and add components that can be tailored to support whatever your technology, work process, and staffing needs. Not only will an Oly Reception Station make a positive statement about your company, but the care and construction will keep generating these impressions for years to come.