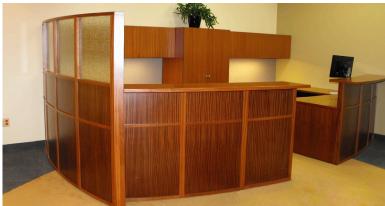

### oly curvedreception

A sweeping curved reception combined with the durability of a solid surface transaction top is ideal for high traffic areas. Make a clean modern statement as clients enter your office. Curved reception sections are 42 inches high with transaction top or 30 inches high without, each quarter round section is 45 inches wide