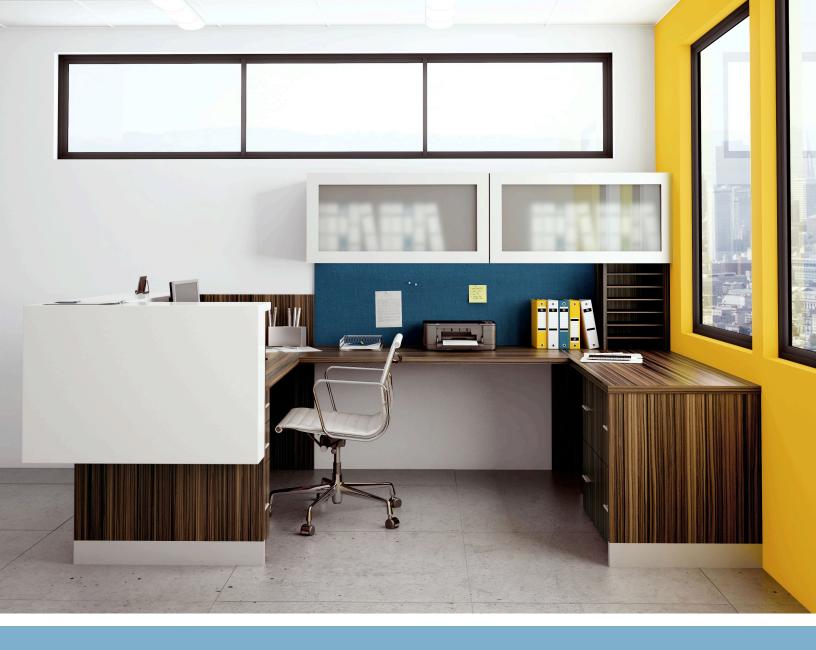

# oly ureception

A great fit for an executive reception area with plenty of work space and ample storage. Featuring clean lines and a bold geometric solid surface transaction top. Perfect for high traffic areas, solid surface is durable and non porous for easy cleaning. It has a pleasing modern aesthetic while providing space for efficient uncluttered workspace; Oly Reception is a flexible solution to fulfill the requirements of any space.

## oly singlereception

Oly Single Reception stations are designed to help you inform visitors with plenty of room for way finding or your logo. Start with the single desk and add components that can be tailored to support whatever your technology, work process, and staffing needs. Not only will an Oly Reception Station make a positive statement about your company, but the care and construction will keep generating these impressions for years to come.