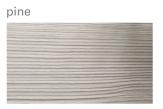

ity of a solid surface transaction top is ideal for high traffic areas. Make a clean modern statement as clients enter your office. Curved reception sections are 42 inches high with transaction top or 30 inches high without, each quarter round section is 45 inches wide

\*Back lit logos are not available on curved solid surface transaction tops





## custom reception

Oly is just the beginning of what we can create for you. No matter how big or small your reception area is, we will work with you to make the perfect reception station to meet your space requirements, storage needs and budget. Create the perfect design impression for your office.







#### Finishes for Oly Reception Stations

Please Specify When Ordering



#### Wood Finishes

















Laminate Finishes













midnight echo



#### Solid Surface Finishes















- .

#### Options