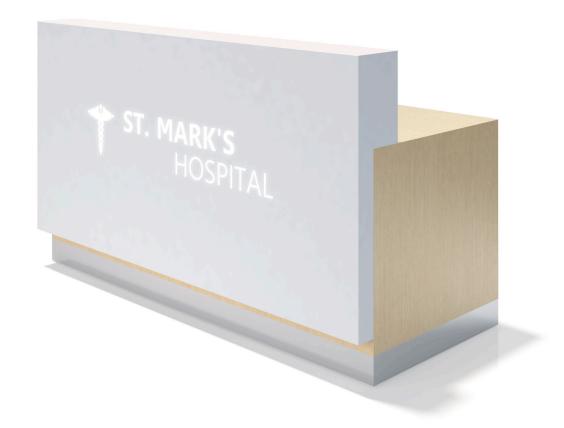

## oly singlereception

Oly Single Reception stations are designed to help you inform visitors with plenty of room for way finding or your logo. Start with the single desk and add components that can be tailored to support whatever your technology, work process, and staffing needs. Not only will an Oly Reception Station make a positive statement about your company, but the care and construction will keep generating these impressions for years to come.

## custom reception

Oly is just the beginning of what we can create for you. No matter how big or small your reception area is, we will work with you to make the perfect reception station to meet your space requirements, storage needs and budget. Create the perfect design impression for your office.