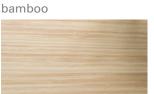

durability of a solid surface transaction top is ideal for high traffic areas. Make a clean modern statement as clients enter your office. Curved reception sections are 42 inches high with transaction top or 30 inches high without, each quarter round section is 45 inches wide

\*Back lit logos are not available on curved solid surface transaction tops





## custom reception

Oly is just the beginning of what we can create for you. No matter how big or small your reception area is, we will work with you to make the perfect reception station to meet your space requirements, storage needs and budget. Create the perfect design impression for your office.







#### Finishes for Oly Reception Stations

Please Specify When Ordering



#### Wood Finishes

















Laminate Finishes













midnight echo



#### Solid Surface Finishes















- .

#### Options