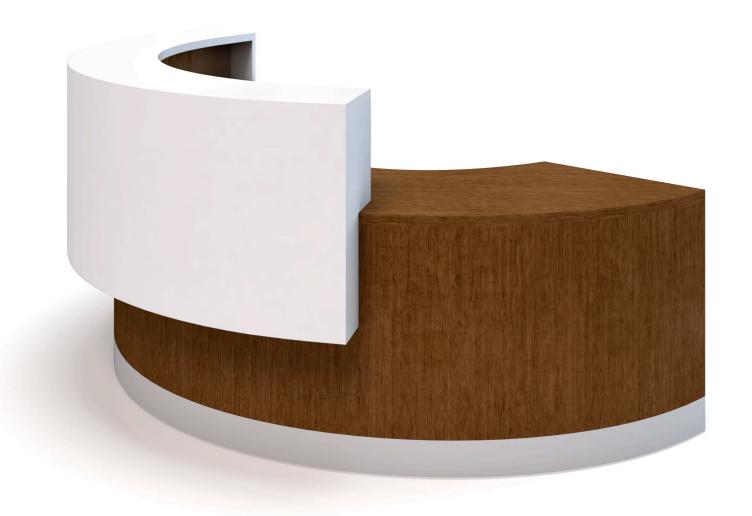

### oly curvedreception

A sweeping curved reception combined with the durability of a solid surface transaction top is ideal for high traffic areas. Make a clean modern statement as clients enter your office. Curved reception sections are 42 inches high with transaction top or 30 inches high without, each quarter round section is 45 inches wide

\*Back lit logos are not available on curved solid surface transaction tops