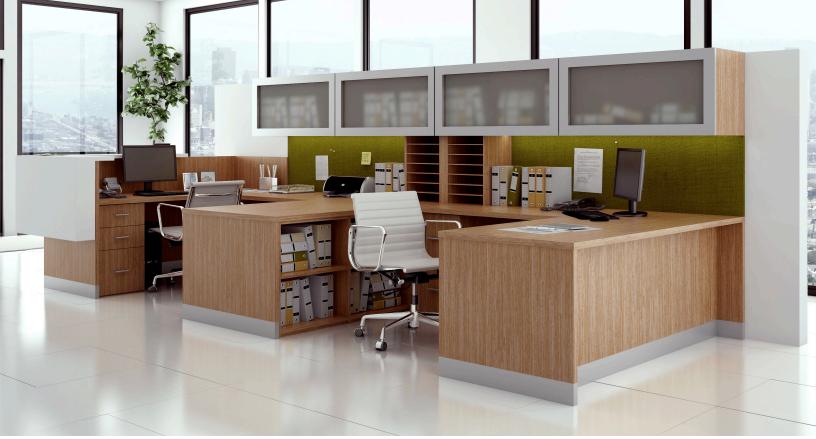

## oly multireception

Increase interaction and collaboration with Oly multi reception in an open floor plan. Configure each station to be sleek and functional with a multitude of sizes and options, while maximizing the efficiency of any space. Utilizing soft close euro lift hinges on the overhead doors to make a space saving impact. Create a sense of community and fun with a connected work environment. Oly Reception Stations are offered in your choice of engineered veneers, most of which are FSC certified, or high quality textured wood grain laminates.