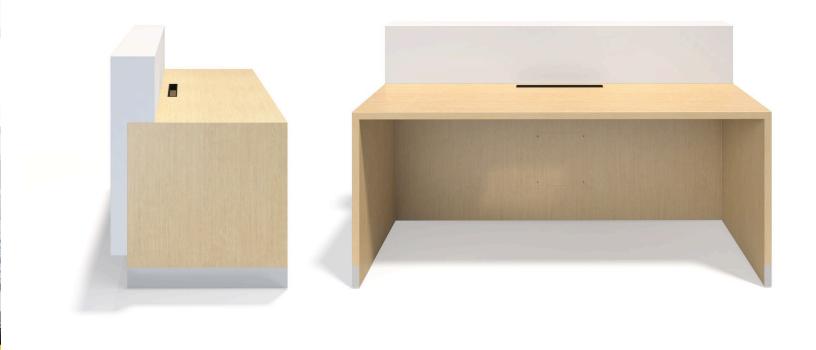

# oly ureception

A great fit for an executive reception area with plenty of work space and ample storage. Featuring clean lines and a bold geometric solid surface transaction top. Perfect for high traffic areas, solid surface is durable and non porous for easy cleaning. It has a pleasing modern aesthetic while providing space for efficient uncluttered workspace; Oly Reception is a flexible solution to fulfill the requirements of any space.

## oly singlereception

Oly Single Reception stations are designed to help you inform visitors with plenty of room for way finding or your logo. Start with the single desk and add components that can be tailored to support whatever your technology, work process, and staffing needs. Not only will an Oly Reception Station make a positive statement about your company, but the care and construction will keep generating these impressions for years to come.