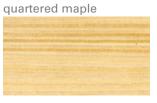

d reception combined with the durability of a solid surface transaction top is ideal for high traffic areas. Make a clean modern statement as clients enter your office. Curved reception sections are 42 inches high with transaction top or 30 inches high without, each quarter round section is 45 inches wide

\*Back lit logos are not available on curved solid surface transaction tops





## custom reception

Oly is just the beginning of what we can create for you. No matter how big or small your reception area is, we will work with you to make the perfect reception station to meet your space requirements, storage needs and budget. Create the perfect design impression for your office.







#### Finishes for Oly Reception Stations

Please Specify When Ordering



#### Wood Finishes

















Laminate Finishes













midnight echo



#### Solid Surface Finishes















- .

#### Options