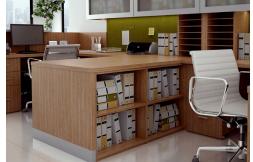

## oly multireception

Increase interaction and collaboration with Oly multi reception in an open floor plan. Configure each station to be sleek and functional with a multitude of sizes and options, while maximizing the efficiency of any space. Utilizing soft close euro lift hinges on the overhead doors to make a space saving impact. Create a sense of community and fun with a connected work environment. Oly Reception Stations are offered in your choice of engineered veneers, most of which are FSC certified, or high quality textured wood grain laminates.