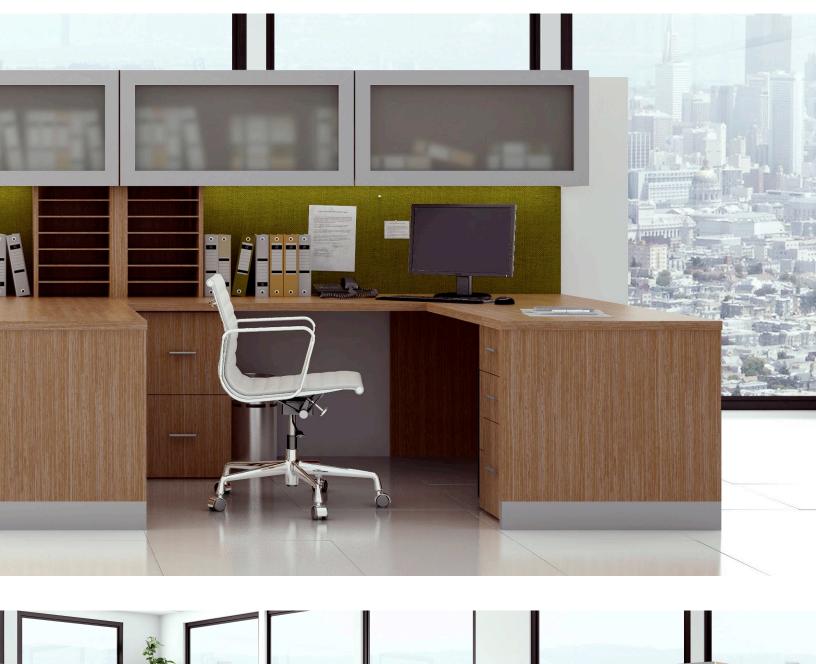

## custom reception

Oly is just the beginning of what we can create for you. No matter how big or small your reception area is, we will work with you to make the perfect reception station to meet your space requirements, storage needs and budget. Create the perfect design impression for your office.