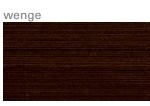

ption combined with the durability of a solid surface transaction top is ideal for high traffic areas. Make a clean modern statement as clients enter your office. Curved reception sections are 42 inches high with transaction top or 30 inches high without, each quarter round section is 45 inches wide

\*Back lit logos are not available on curved solid surface transaction tops





## custom reception

Oly is just the beginning of what we can create for you. No matter how big or small your reception area is, we will work with you to make the perfect reception station to meet your space requirements, storage needs and budget. Create the perfect design impression for your office.







#### Finishes for Oly Reception Stations

Please Specify When Ordering



#### Wood Finishes

















Laminate Finishes













midnight echo



#### Solid Surface Finishes















- .

#### Options