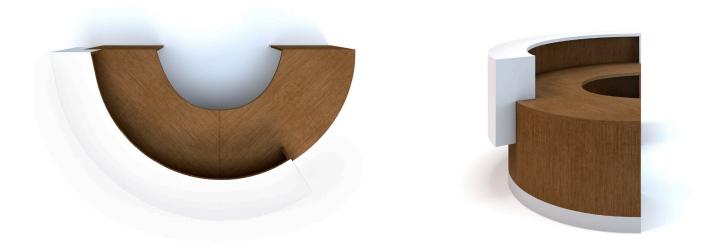

### oly curvedreception

A sweeping curved reception combined with the durability of a solid surface transaction top is ideal for high traffic areas. Make a clean modern statement as clients enter your office. Curved reception sections are 42 inches high with transaction top or 30 inches high without, each quarter round section is 45 inches wide

\*Back lit logos are not available on curved solid surface transaction tops