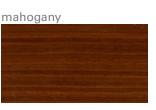

reception combined with the durability of a solid surface transaction top is ideal for high traffic areas. Make a clean modern statement as clients enter your office. Curved reception sections are 42 inches high with transaction top or 30 inches high without, each quarter round section is 45 inches wide

\*Back lit logos are not available on curved solid surface transaction tops





## custom reception

Oly is just the beginning of what we can create for you. No matter how big or small your reception area is, we will work with you to make the perfect reception station to meet your space requirements, storage needs and budget. Create the perfect design impression for your office.







#### Finishes for Oly Reception Stations

Please Specify When Ordering



#### Wood Finishes

















Laminate Finishes













midnight echo



#### Solid Surface Finishes















- .

#### Options