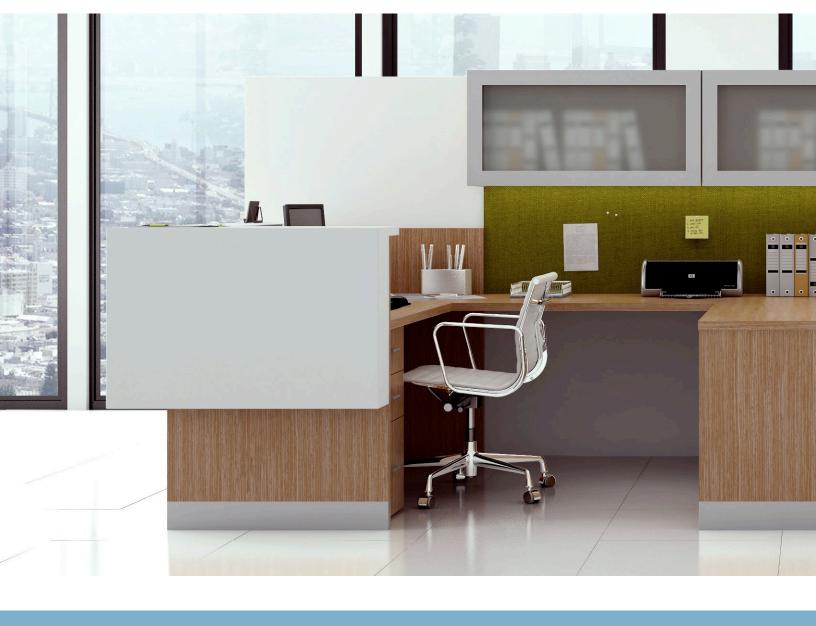

## oly multireception

Increase interaction and collaboration with Oly multi reception in an open floor plan. Configure each station to be sleek and functional with a multitude of sizes and options, while maximizing the efficiency of any space. Utilizing soft close euro lift hinges on the overhead doors to make a space saving impact. Create a sense of community and fun with a connected work environment. Oly Reception Stations are offered in your choice of engineered veneers, most of which are FSC certified, or high quality textured wood grain laminates.