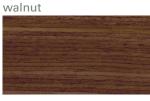

urved reception combined with the durability of a solid surface transaction top is ideal for high traffic areas. Make a clean modern statement as clients enter your office. Curved reception sections are 42 inches high with transaction top or 30 inches high without, each quarter round section is 45 inches wide

\*Back lit logos are not available on curved solid surface transaction tops





## custom reception

Oly is just the beginning of what we can create for you. No matter how big or small your reception area is, we will work with you to make the perfect reception station to meet your space requirements, storage needs and budget. Create the perfect design impression for your office.







#### Finishes for Oly Reception Stations

Please Specify When Ordering



#### Wood Finishes

















Laminate Finishes













midnight echo



#### Solid Surface Finishes















- .

#### Options