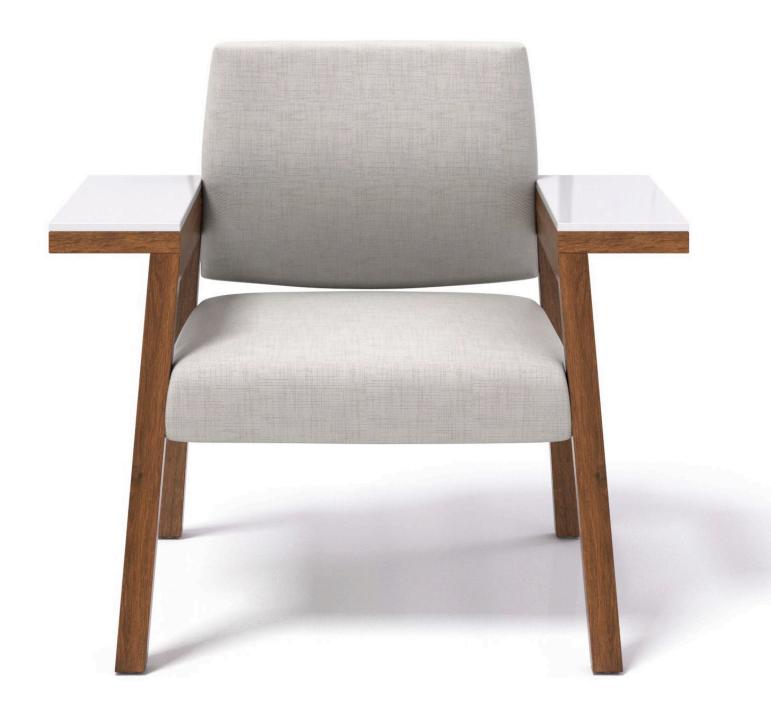

## tabella lounge chairs

Designed by

The Tabella chair is a collaboration with design engine Studio|BRiNK. At its core, the Tabella represents flexibility and ease of application. The Tabella was designed to fit a variety of applications and aesthetic conditions to offer a whole-facility solution for side chairs.

The range of arm types allows accommodation of nearly all building types while saving the time, money and coordination needed to find a compatible side table if so desired.