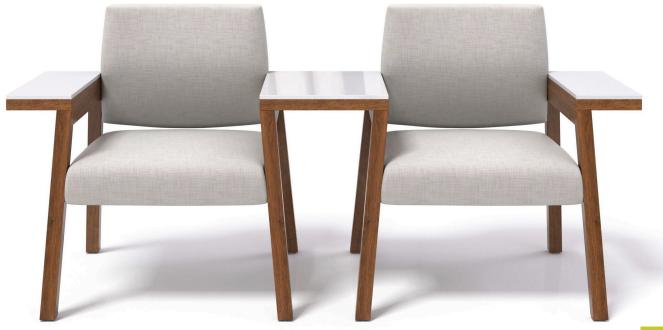

The range of arm types allows accommodation of nearly all building types while saving the time, money and coordination needed to find a compatible side table if so desired.

## 9075 tabella lounge chairs

| 9075-1   | D: | 29.50<br>30.00<br>35.00 |
|----------|----|-------------------------|
| 9075-1-T | W: | 37.00                   |

9075-1-T | W: 37.00 D: 30.00 H: 35.00

0075-2-T W: 74.00 D: 30.00