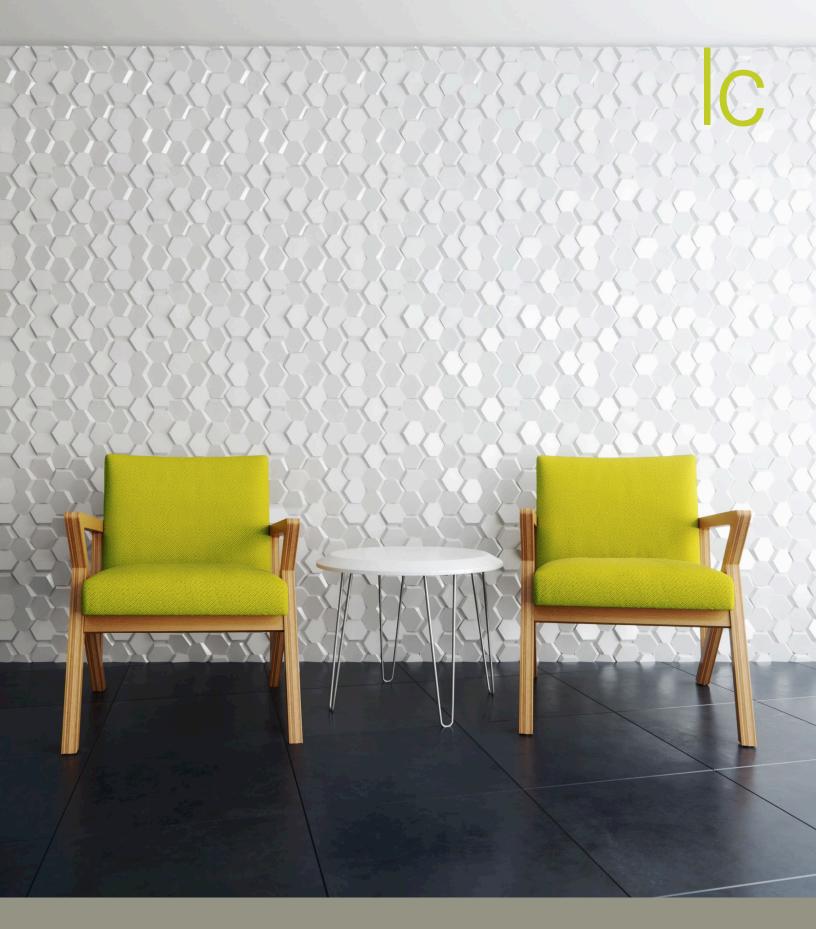

tala lounge chair

coriander <sup>c</sup>

Tala Lounge Chairs, Tala Basket Table with Green Powdercoat and Natural Beech Top and Albany Sofas