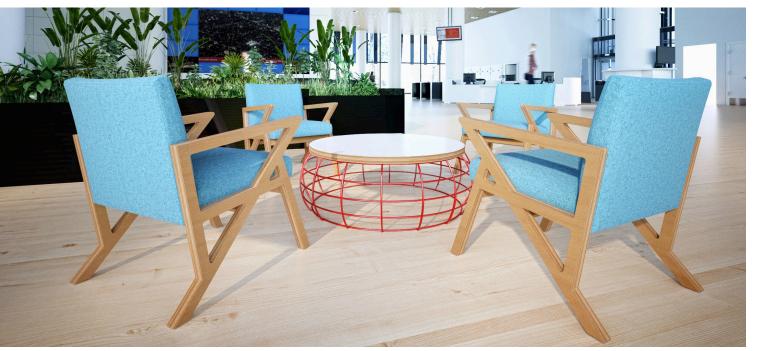

tala lounge chair

coriander <sup>c</sup>

Tala Lounge Chairs, Tala Basket Table with Green Powdercoat and Natural Beech Top and Albany Sofas

## tala lounge chair

unique solution to your lounge chair needs.

Tala Lounge Chairs and Tala Basket Table with Red Powdercoat base and white laminate top.

Amanda Swartwout

The Tala Lounge chair is a collaboration with design engine Studio | BRiNK. Based in Omaha, Nebraska, Studio | BRiNK is a woman-owned, award winning design firm dedicated to delivering integrated interior solutions. BRiNK pushes the edge of what is accepted and what is possible in the name of developing solutions.