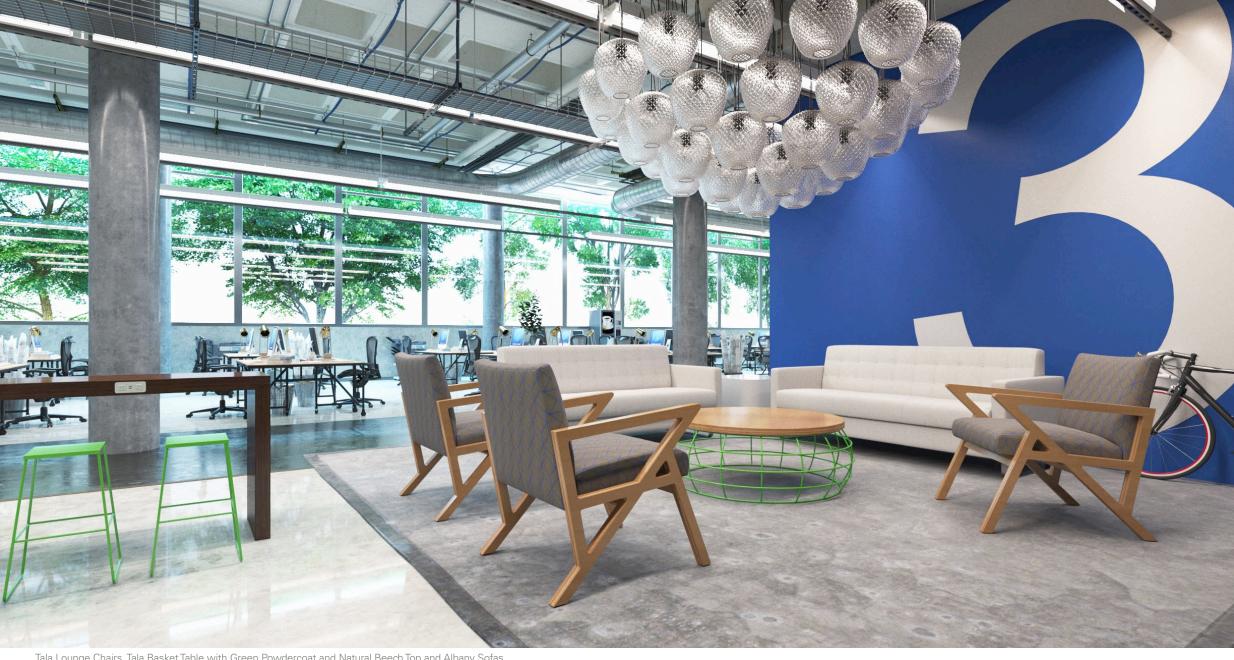

tala lounge chair

coriander <sup>c</sup>

Tala Lounge Chairs, Tala Basket Table with Green Powdercoat and Natural Beech Top and Albany Sofas