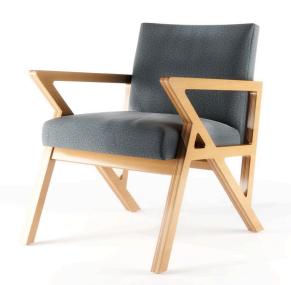

## tala lounge chair

unique solution to your lounge chair needs.

Tala Lounge Chairs and Tala Basket Table with Red Powdercoat base and white laminate top.

Amanda Swartwout

The Tala Lounge chair is a collaboration with design engine Studio | BRiNK. Based in Omaha, Nebraska, Studio | BRiNK is a woman-owned, award winning design firm dedicated to delivering integrated interior solutions. BRiNK pushes the edge of what is accepted and what is possible in the name of developing solutions.

Creative Director Amanda Swartwout found her inspiration for the Tala Lounge Chair in vintage silhouettes and geometry. Creating a congruous balance of negative and postive space the Tala Lounge Chair is an essential design statement.