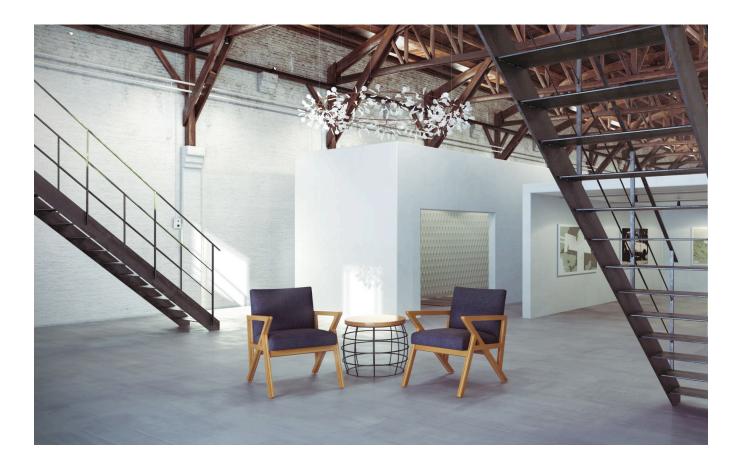

## tala lounge chair

unique solution to your lounge chair needs.

Tala Lounge Chairs and Tala Basket Table with Red Powdercoat base and white laminate top.

Amanda Swartwout

The Tala Lounge chair is a collaboration with design engine Studio | BRiNK. Based in Omaha, Nebraska, Studio | BRiNK is a woman-owned, award winning design firm dedicated to delivering integrated interior solutions. BRiNK pushes the edge of what is accepted and what is possible in the name of developing solutions.

Creative Director Amanda Swartwout found her inspiration for the Tala Lounge Chair in vintage silhouettes and geometry. Creating a congruous balance of negative and postive space the Tala Lounge Chair is an essential design statement.