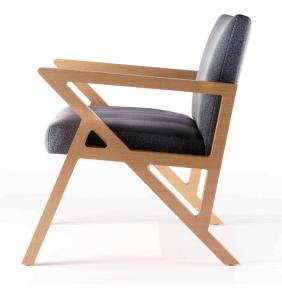

## tala lounge chair

unique solution to your lounge chair needs.

Tala Lounge Chairs and Tala Basket Table with Red Powdercoat base and white laminate top.

Amanda Swartwout

The Tala Lounge chair is a collaboration with design engine Studio | BRiNK. Based in Omaha, Nebraska, Studio | BRiNK is a woman-owned, award winning design firm dedicated to delivering integrated interior solutions. BRiNK pushes the edge of what is accepted and what is possible in the name of developing solutions.

Creative Director Amanda Swartwout found her inspiration for the Tala Lounge Chair in vintage silhouettes and geometry. Creating a congruous balance of negative and postive space the Tala Lounge Chair is an essential design statement.