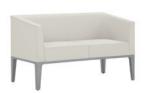

- > LOUNGE #6100-C-TAR
- > ROTATING TABLET
- > CASTERS

- > LOUNGE #6100-AR
- > SWIVEL BASE
- > AUTO-RETURN

- > LOUNGE #6110-BL
- > SINGLE ARM
- > LEFT SIDE BENCH SEAT

> ARMS

> LOVE SEAT #6102

> ARMS

- > SOFA #6103
- > ARMS
- > PRIVATE BACK PANEL #FS-3AA-V
- > VENEER FINISH

## PRODUCT SPECIFICATIONS

Arm and armless lounge, love seat and sofa models. Swivel base and mobile lounge chairs also offered as well as lounge/bench seating combinations.

Optional multi-functional accessories include rotating tablet, flip-up tablet and side-mount Power Port electrical unit.