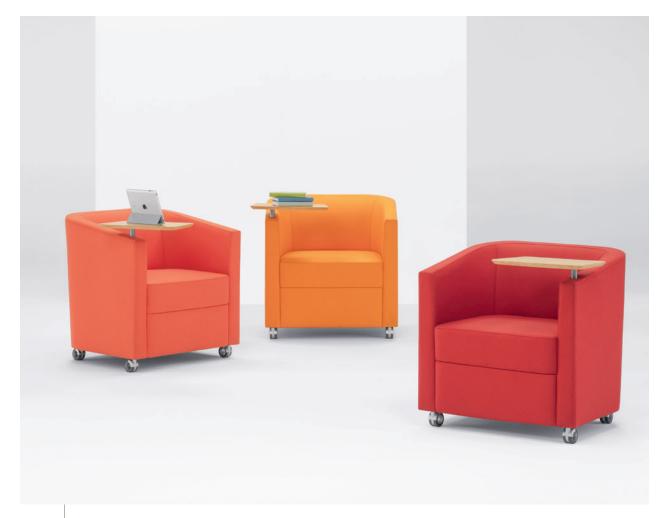

- > LOUNGE #6100-C-TAR
- > ROTATING TABLET
- > CASTERS

- > LOUNGE #6100-AR
- > SWIVEL BASE
- > AUTO-RETURN

- > LOUNGE #6110-BL
- > SINGLE ARM
- > LEFT SIDE BENCH SEAT

> ARMS

> LOVE SEAT #6102

> ARMS

- > SOFA #6103
- > ARMS
- > PRIVATE BACK PANEL #FS-3AA-V
- > VENEER FINISH

## PRODUCT SPECIFICATIONS

Arm and armless lounge, love seat and sofa models. Swivel base and mobile lounge chairs also offered as well as lounge/bench seating combinations.

Optional multi-functional accessories include rotating tablet, flip-up tablet and side-mount Power Port electrical unit.

Versatile tray rests atop seat cushions for table surface convenience.

Back panels for love seat and sofa models available in private (high), transitional (high to low or low to high) and semi-private (low) styles. Arm panels offered in private and semi-private sizes and feature modest slope to match arm design. Panel finish options include veneer, laminate, upholstered and whiteboard.