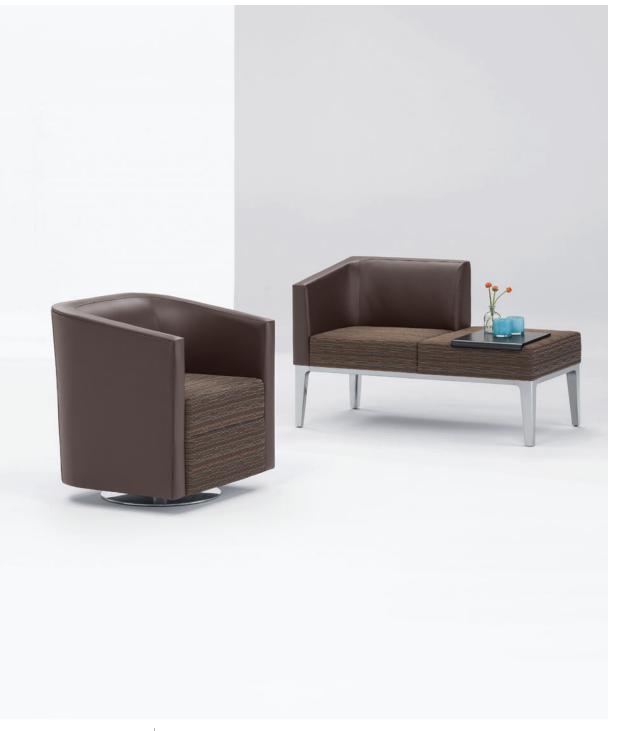

Whether in lobbies, casual meeting environments or touchdown spaces, Domo abounds with possibilities. Lounge chairs with casters or a swivel base make an excellent choice for workgroups—the ever-growing collaborative work style. Opt for tablet and/or power port accessories and Domo becomes the gateway to productive freedom. For added privacy or to create the feeling of a room-within-a-room, arm and back panels provide the key. Yet for all its functionality, Domo is equally pleasing in traditional lounge settings where simply waiting in comfort is all that is required.

Metal platform base with 11<sup>1</sup>/2" height clearance available in Polished Aluminum as well as Metallic Silver, Metallic Champagne and Graphite powdercoat finishes. Accompanying modular and bench seating, meeting tables, credenzas and occasional tables available.