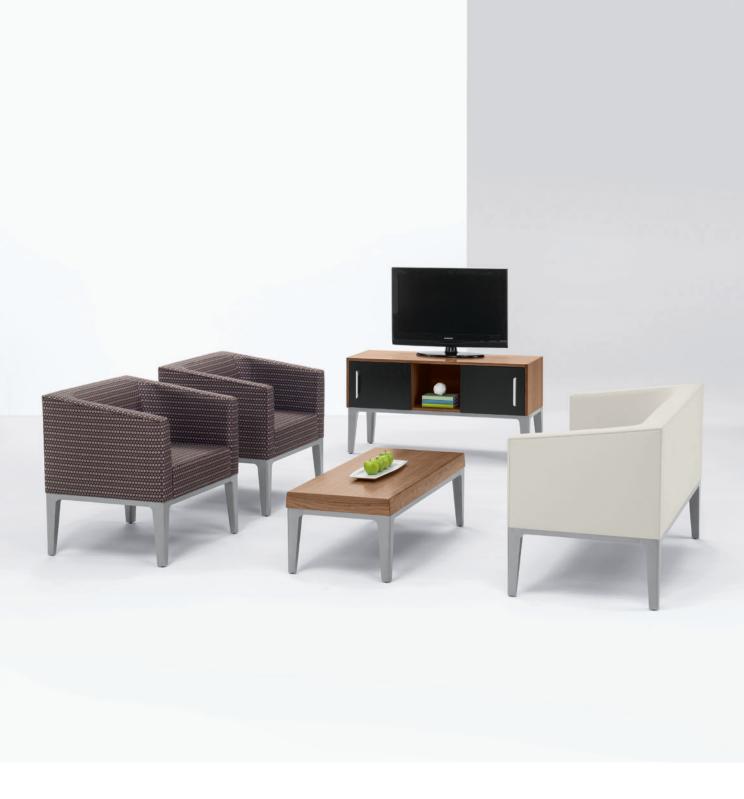

## PRODUCT SPECIFICATIONS

Arm and armless lounge, love seat and sofa models. Swivel base and mobile lounge chairs also offered as well as lounge/bench seating combinations.

Optional multi-functional accessories include rotating tablet, flip-up tablet and side-mount Power Port electrical unit.

Versatile tray rests atop seat cushions for table surface convenience.

Back panels for love seat and sofa models available in private (high), transitional (high to low or low to high) and semi-private (low) styles. Arm panels offered in private and semi-private sizes and feature modest slope to match arm design. Panel finish options include veneer, laminate, upholstered and whiteboard.

Metal platform base with 11<sup>1</sup>/2" height clearance available in Polished Aluminum as well as Metallic Silver, Metallic Champagne and Graphite powdercoat finishes. Accompanying modular and bench seating, meeting tables, credenzas and occasional tables available.