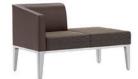

- > LOUNGE #6100-C-TAR
- > ROTATING TABLET
- > CASTERS

- > LOUNGE #6100-AR
- > SWIVEL BASE
- > AUTO-RETURN

- > LOUNGE #6110-BL
- > SINGLE ARM
- > LEFT SIDE BENCH SEAT

> ARMS

> LOVE SEAT #6102

> ARMS

- > SOFA #6103
- > ARMS
- > PRIVATE BACK PANEL #FS-3AA-V
- > VENEER FINISH

## PRODUCT SPECIFICATIONS

Arm and armless lounge, love seat and sofa models. Swivel base and mobile lounge chairs also offered as well as lounge/bench seating combinations.

Optional multi-functional accessories include rotating tablet, flip-up tablet and side-mount Power Port electrical unit.