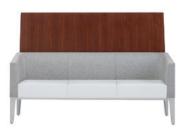

- > LOUNGE #6100-C-TAR
- > ROTATING TABLET
- > CASTERS

- > LOUNGE #6100-AR
- > SWIVEL BASE
- > AUTO-RETURN

- > LOUNGE #6110-BL
- > SINGLE ARM
- > LEFT SIDE BENCH SEAT

> ARMS

> LOVE SEAT #6102

> ARMS

- > SOFA #6103
- > ARMS
- > PRIVATE BACK PANEL #FS-3AA-V
- > VENEER FINISH

Versatile tray rests atop seat cushions for table surface convenience.

Back panels for love seat and sofa models available in private (high), transitional (high to low or low to high) and semi-private (low) styles. Arm panels offered in private and semi-private sizes and feature modest slope to match arm design. Panel finish options include veneer, laminate, upholstered and whiteboard.