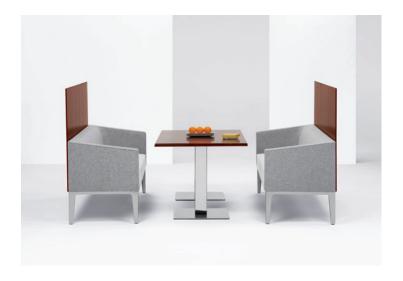

Whether in lobbies, casual meeting environments or touchdown spaces, Domo abounds with possibilities. Lounge chairs with casters or a swivel base make an excellent choice for workgroups—the ever-growing collaborative work style. Opt for tablet and/or power port accessories and Domo becomes the gateway to productive freedom. For added privacy or to create the feeling of a room-within-a-room, arm and back panels provide the key. Yet for all its functionality, Domo is equally pleasing in traditional lounge settings where simply waiting in comfort is all that is required.

Versatile tray rests atop seat cushions for table surface convenience.

Back panels for love seat and sofa models available in private (high), transitional (high to low or low to high) and semi-private (low) styles. Arm panels offered in private and semi-private sizes and feature modest slope to match arm design. Panel finish options include veneer, laminate, upholstered and whiteboard.