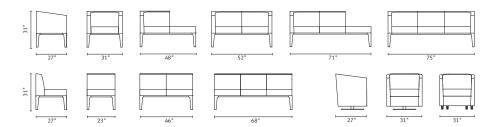

- > LOUNGE #6100-C-TAR
- > ROTATING TABLET
- > CASTERS

- > LOUNGE #6100-AR
- > SWIVEL BASE
- > AUTO-RETURN

- > LOUNGE #6110-BL
- > SINGLE ARM
- > LEFT SIDE BENCH SEAT

> ARMS

> LOVE SEAT #6102

> ARMS

- > SOFA #6103
- > ARMS
- > PRIVATE BACK PANEL #FS-3AA-V
- > VENEER FINISH

## PRODUCT SPECIFICATIONS

Arm and armless lounge, love seat and sofa models. Swivel base and mobile lounge chairs also offered as well as lounge/bench seating combinations.

Optional multi-functional accessories include rotating tablet, flip-up tablet and side-mount Power Port electrical unit.