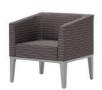

- > LOUNGE #6100-C-TAR
- > ROTATING TABLET
- > CASTERS

- > LOUNGE #6100-AR
- > SWIVEL BASE
- > AUTO-RETURN

- > LOUNGE #6110-BL
- > SINGLE ARM
- > LEFT SIDE BENCH SEAT

> ARMS

> LOVE SEAT #6102

> ARMS

- > SOFA #6103
- > ARMS
- > PRIVATE BACK PANEL #FS-3AA-V
- > VENEER FINISH

## PRODUCT SPECIFICATIONS

Arm and armless lounge, love seat and sofa models. Swivel base and mobile lounge chairs also offered as well as lounge/bench seating combinations.

Optional multi-functional accessories include rotating tablet, flip-up tablet and side-mount Power Port electrical unit.