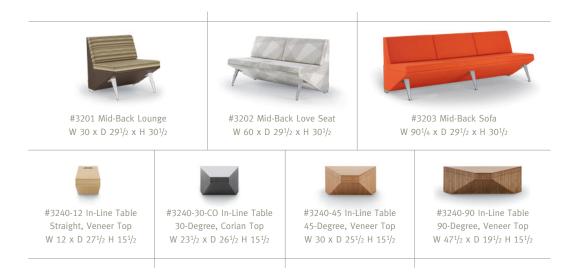

## PRODUCT SPECIFICATIONS

Arm and armless lounge, love seat and sofa models available individually or in modular combinations with various sizes of connecting tables and benches. Seating units presented in 32" mid-back and 42" high back styles with intermediate arm, privacy panel and shelf options. Privacy panels, with or without headrests, available in Maple, Walnut or White Oak veneer as well as laminate, upholstered or whiteboard material. Connecting tables offered in similar veneer and laminate choices in addition to Corian<sup>®</sup> selections. Benches, available fully upholstered or with veneer or laminate body, can be used in modular combinations with each other as well as accompanying seating and table counterparts. Metal legs available in standard and premium finish options. Assortment of electrical units available on all seating units and tables. Complementary bench seating and occasional tables also offered.