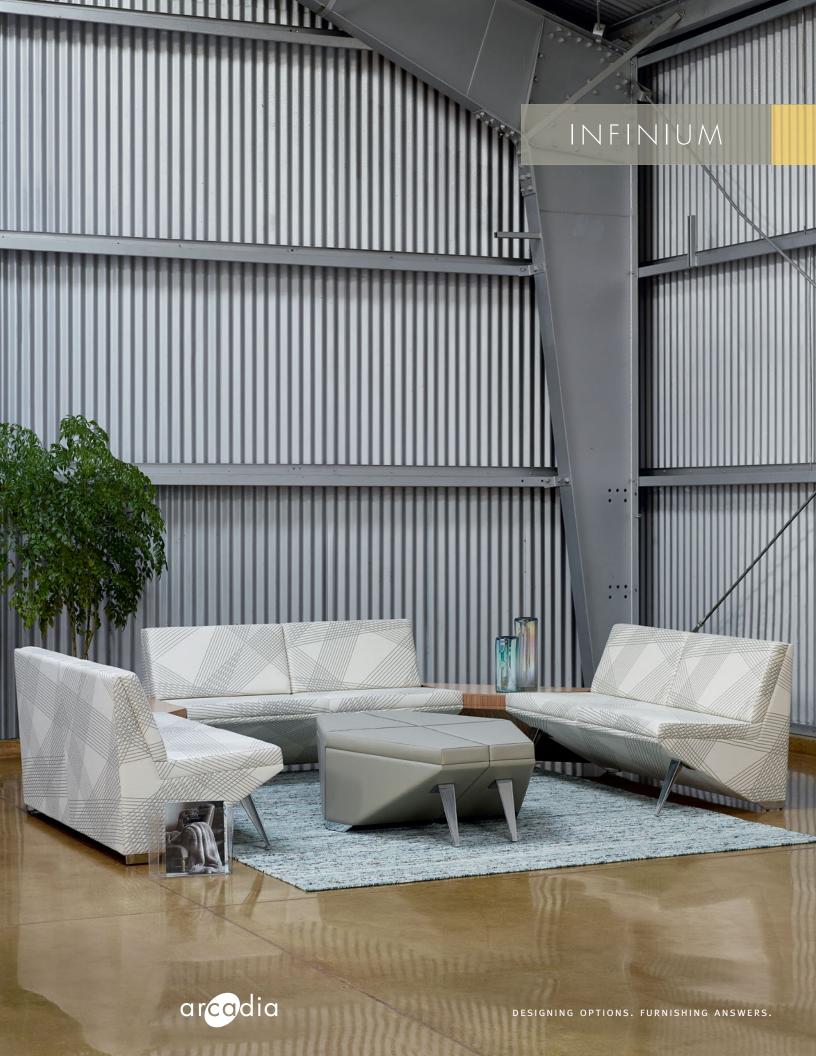

## |NF|N|UM

Combining balance and geometry with an ultra-modern vibe, Infinium offers compelling visual elements at every turn. While its distinctive front leg design supports the form, the legs themselves all but seem to disappear when viewed at different angles, creating a mystifying visual. Dramatic from all sides, this stunning display of innovative products seamlessly complements one another to deliver infinite possibilities.

#3206 High Back Armless Lounge and #3240-30-CO 30-Degree In-line Tables, Corian Top with #114-3620 Cylinder Table, Plinth Base

#3202 Mid-Back Armless Love Seat with #PR2V-HR2 Veneer Privacy Panel and Headrest and #MS2 Shelf; #3203 Mid-Back Armless Sofa with #PR3V-HR3 Veneer Privacy Panel and Headrest and #MS3 Shelf; #3240-90 Corner Table, Veneer Top. Presented with #3125 Upward Barstools, #3230-3636 Infinium Occasional Table and #2110 Spot Benches.