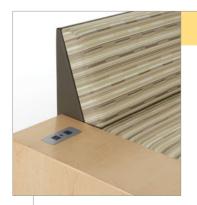

#3201-RA Mid-Back Lounge with Right Arm, #3201 Mid-Back Armless Lounge, #3201-LA Mid-Back Lounge with Left Arm and #3240-18-PB3 In-Line Tables with Power Band 3

Conveniently located power units ensure devices are always at the ready.

## |NF|N|UM

Offered in two back heights, along with benches that can be configured together or placed about individually, the diverse nature of the collection also includes purposeful accessories to enhance collaboration, social engagement, as well as personal focus. Privacy panels—with or without headrests—create semi-enclosed spaces for a variety of activities, while the highly functional shelf feature provides a convenient surface area for work or play. Add power technology for staying connected and Infinium becomes a touchdown haven for the generation at large.