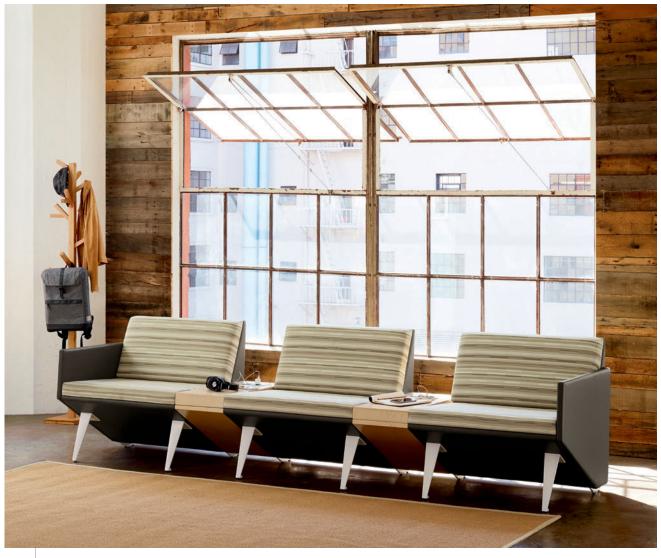

#3201-RA Mid-Back Lounge with Right Arm, #3201 Mid-Back Armless Lounge, #3201-LA Mid-Back Lounge with Left Arm and #3240-18-PB3 In-Line Tables with Power Band 3

Conveniently located power units ensure devices are always at the ready.

## |NF|N|UM

Offered in two back heights, along with benches that can be configured together or placed about individually, the diverse nature of the collection also includes purposeful accessories to enhance collaboration, social engagement, as well as personal focus. Privacy panels—with or without headrests—create semi-enclosed spaces for a variety of activities, while the highly functional shelf feature provides a convenient surface area for work or play. Add power technology for staying connected and Infinium becomes a touchdown haven for the generation at large.