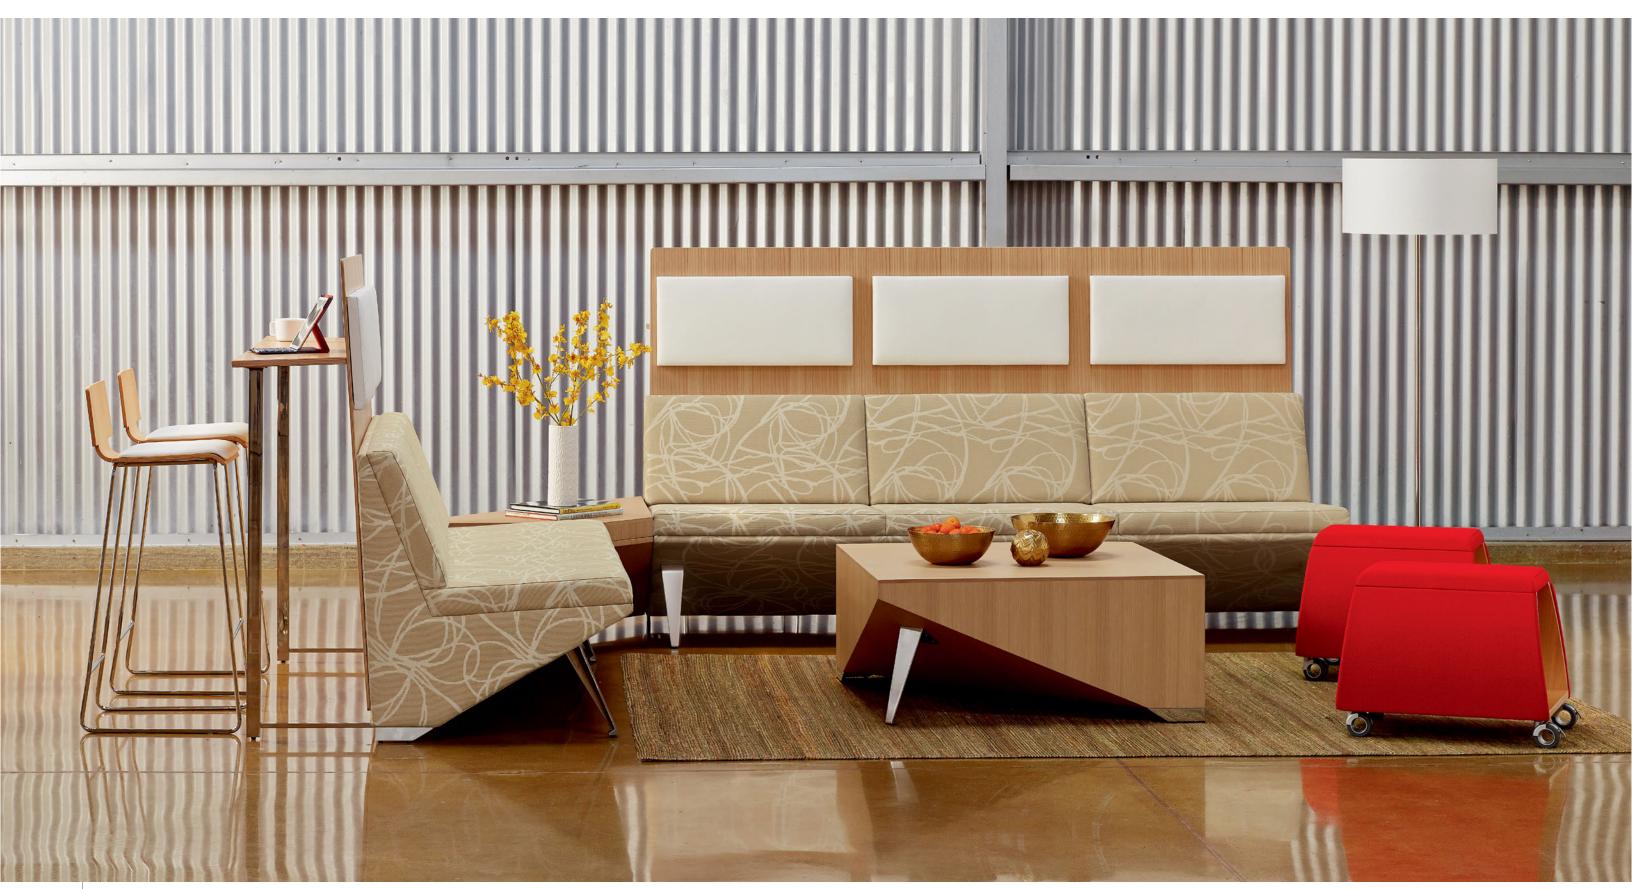

#3206 High Back Armless Lounge and #3240-30-CO 30-Degree In-line Tables, Corian Top with #114-3620 Cylinder Table, Plinth Base

#3202 Mid-Back Armless Love Seat with #PR2V-HR2 Veneer Privacy Panel and Headrest and #MS2 Shelf; #3203 Mid-Back Armless Sofa with #PR3V-HR3 Veneer Privacy Panel and Headrest and #MS3 Shelf; #3240-90 Corner Table, Veneer Top. Presented with #3125 Upward Barstools, #3230-3636 Infinium Occasional Table and #2110 Spot Benches.