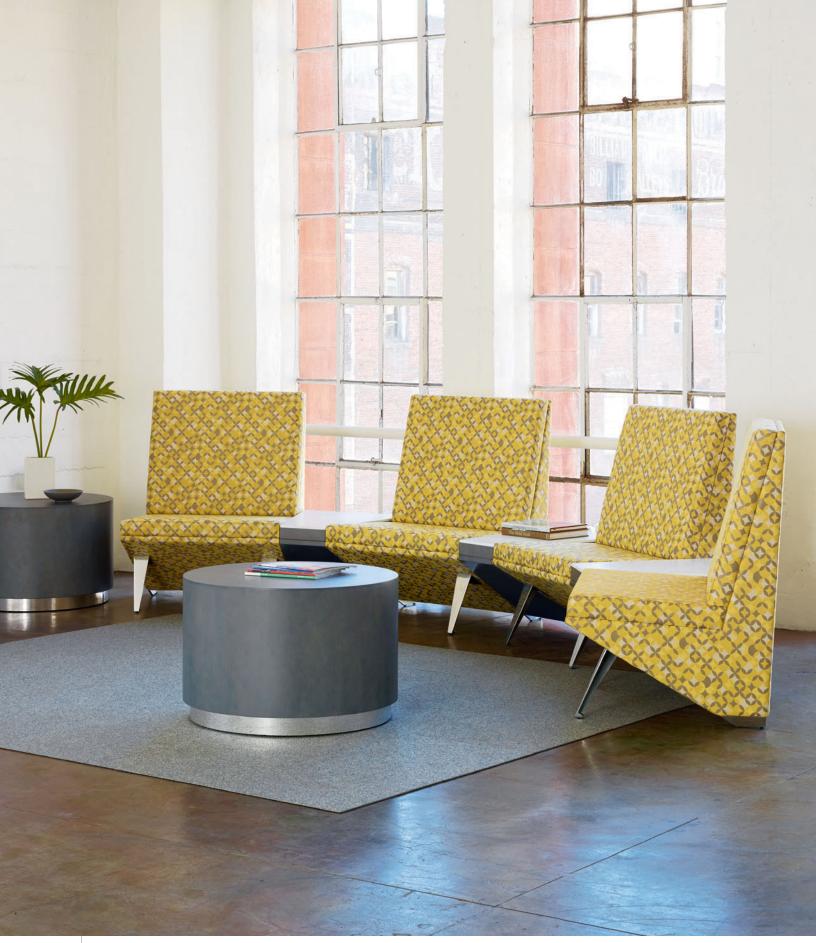

#3203 Mid-Back Armless Sofa with and without #MS3 Shelf. Featured with #HT-367227 Hush Meeting Table and Pixie Stools by Encore.

On The Cover: #3202 Mid-Back Armless Love Seats and #3240-90 Corner Tables. Presented with #3220-20L-U and #3220-20R-U Benches with Upholstered Body.