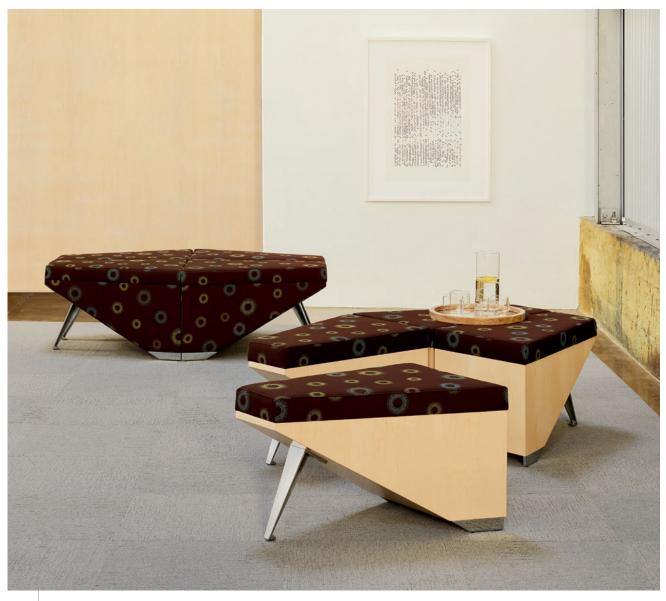

#3220-20L-U, #3220-20R-U Benches with Upholstered Body and #3220-20L-V, #3220-20R-V Benches with Veneer Body