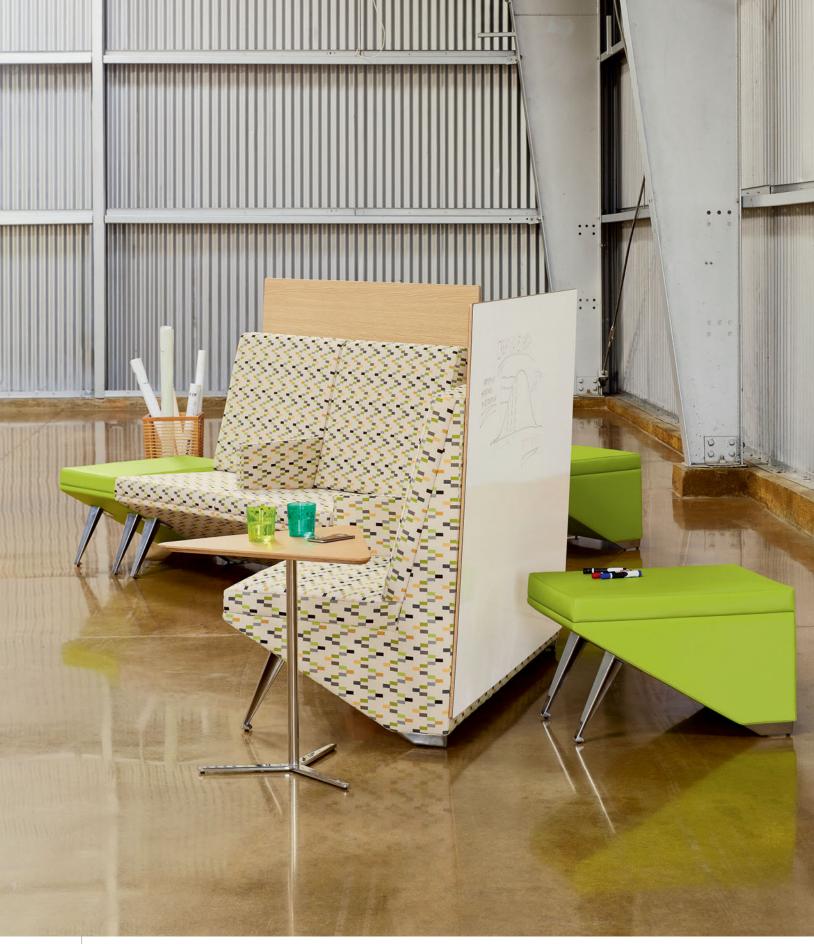

#3206-IAH High Back Armless Love Seat with Intermediate Arm and #PR2W Laminate/Whiteboard Privacy Panel; #3240-45 45-Degree Table, Veneer Top; #3220-18-U Straight Bench with Upholstered Body. Shown with Particles Pull-Up Table by Encore. MODULAR