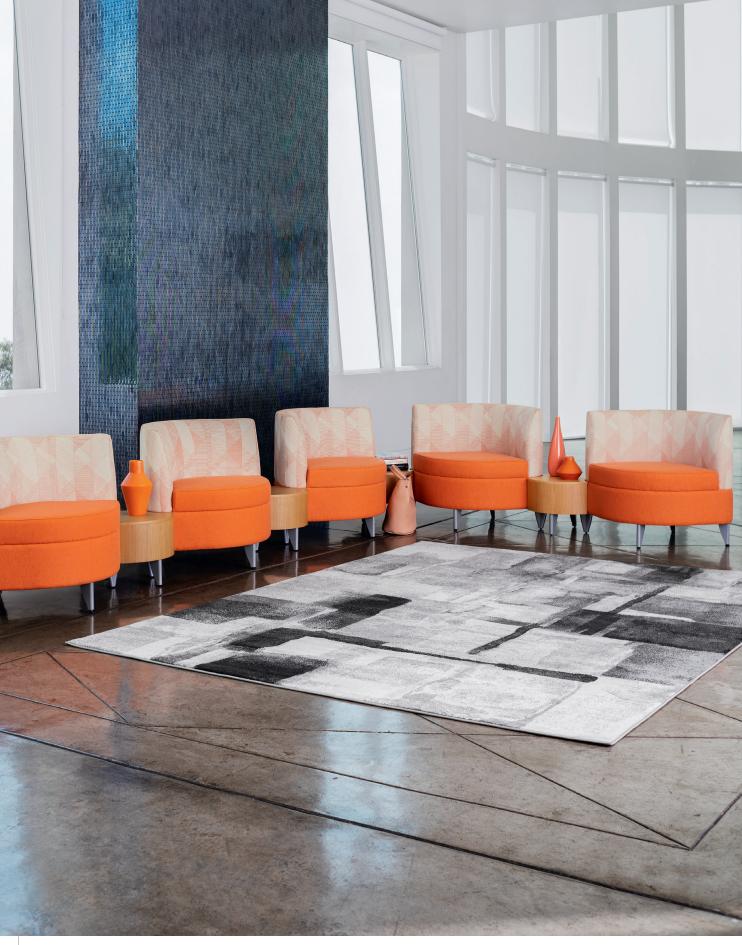

## LEAF

Inspired by the shape behind its name, Leaf Modular flourishes into a natural seating presence for environments of all kinds. The leaf-like design allows for comfortable, flexible, any-direction seating, while the chair back intentionally doubles as an armrest, ensuring further relaxation. Leaf lounge chairs, benches and tables exist beautifully alone or as an ensemble to provide elegant functionality and pave the way for creating exceptional arrangements of organic proportions.