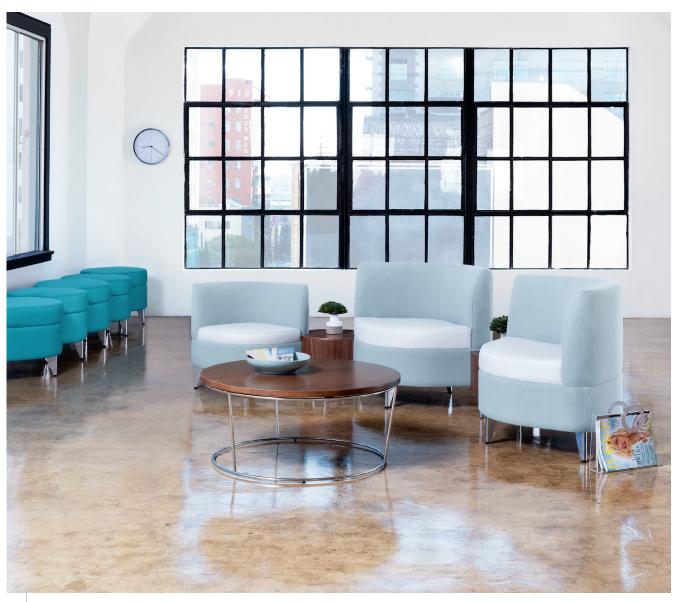

Modular configuration comprised of #3770-G Leaflette Children's Lounge Chair, #3750-45-G Leaf 45-Degree Connecting Tables and #3700-V-G Leaf Lounge Chairs with clean-out feature. Shown with #3710-G and #3720-G Leaf Modular Benches as well as the Savina Occasional Table.

Optional clean-out area between seat and back enables maintenance ease.