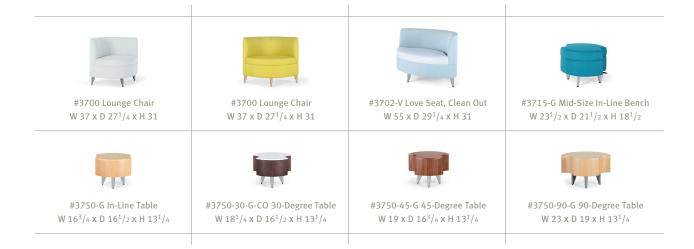

#3700-G Ganging Lounge Chairs with #3750-G and #3750-90-G Connecting Tables

#3700 Leaf Lounge Chairs

On The Cover: #3700-G Ganging Lounge Chairs with #3750-30-G-CO 30-Degree Connecting Tables

## PRODUCT SPECIFICATIONS

Lounge chair features leaf-inspired shape to enable seated comfort in any position. Accommodates up to 750 lbs. to satisfy bariatric requirements and is available with 360-degree rotating tablet for multi-functional purposes. Full and mid-size benches offered in a variety of sizes and can be specified individually or together with lounge chairs and connecting tables. Connecting tables available in five sizes to create straight or curvilinear arrangements. Offered in Maple, Walnut or White Oak veneer as well as laminate and Corian®

selections. All standard and custom finishes available. Tables join together with all lounge and bench models as well as their child-size counterparts. All models feature four wood or metal legs as standard. Metal legs available in Polished Aluminum as well as Metallic Silver and Graphite powdercoat finishes. For more permanent connections, a ganging leg option is offered. Coordinating Leaflette children's collection available.