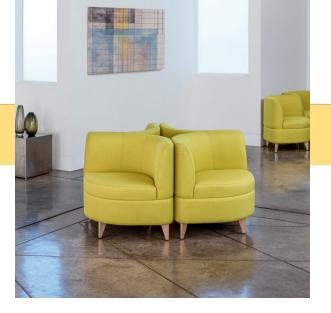

## LEAF

Inspired by the shape behind its name, Leaf Modular flourishes into a natural seating presence for environments of all kinds. The leaf-like design allows for comfortable, flexible, any-direction seating, while the chair back intentionally doubles as an armrest, ensuring further relaxation. Leaf lounge chairs, benches and tables exist beautifully alone or as an ensemble to provide elegant functionality and pave the way for creating exceptional arrangements of organic proportions.

#3700-G Ganging Lounge Chairs with #3750-G and #3750-90-G Connecting Tables

#3700 Leaf Lounge Chairs

On The Cover: #3700-G Ganging Lounge Chairs with #3750-30-G-CO 30-Degree Connecting Tables

## PRODUCT SPECIFICATIONS

Lounge chair features leaf-inspired shape to enable seated comfort in any position. Accommodates up to 750 lbs. to satisfy bariatric requirements and is available with 360-degree rotating tablet for multi-functional purposes. Full and mid-size benches offered in a variety of sizes and can be specified individually or together with lounge chairs and connecting tables. Connecting tables available in five sizes to create straight or curvilinear arrangements. Offered in Maple, Walnut or White Oak veneer as well as laminate and Corian®