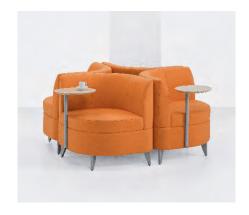

LOUNGE #3700METALLIC CHAMPAGNE LEGS

> OCCASIONAL TABLE #3760

> METALLIC CHAMPAGNE LEGS

- > END TABLE #3755-G-CO
  > CORIAN TOP
- > GRAPHITE LEGS
- > LOUNGE #3700-G
- > GRAPHITE LEGS
- > TABLE #3750-G-CO
- > IN-LINE STRAIGHT
- > CORIAN TOP
- > GRAPHITE LEGS

## PRODUCT SPECIFICATIONS

Lounge chair features leaf-inspired shape to enable seated comfort in any position. Accommodates up to 750 lbs. to satisfy bariatric requirements and is available with 360-degree rotating tablet for multi-functional purposes. Full and mid-size benches offered in a variety of sizes and can be specified individually or together with lounge chairs and connecting tables.

All models feature four wood or metal legs as standard. Metal legs available in Polished Aluminum as well as Metallic Silver, Metallic Champagne and Graphite powdercoat finishes. For more permanent connections, a ganging leg option is offered. Stand-alone occasional table as well as coordinating Leaflette children's collection available.