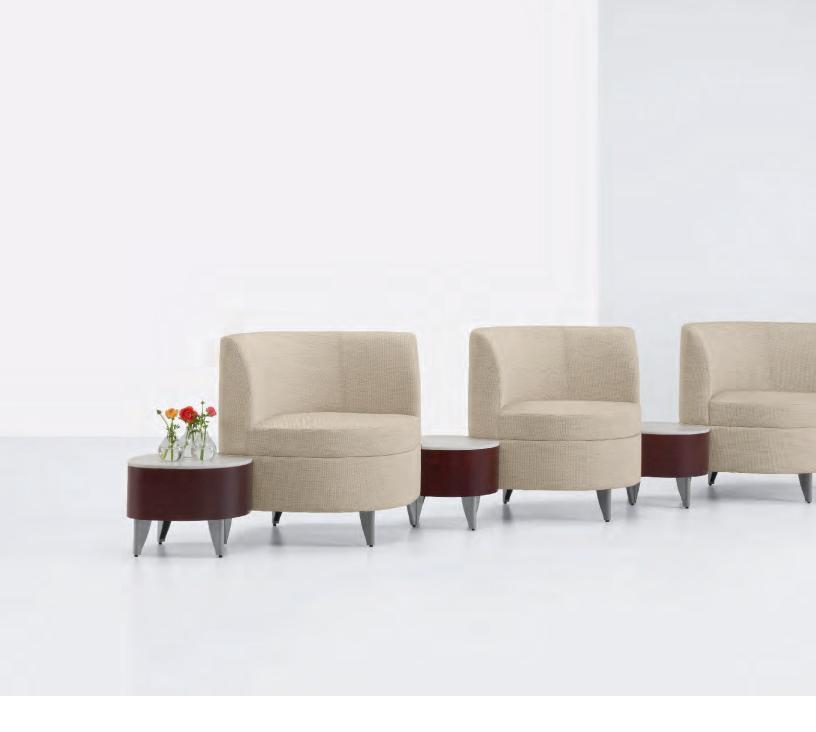

## LEAF | LOBBY & RECEPTION AREA

Inspired by the shape behind its name, Leaf Modular flourishes into a natural seating presence for environments of all kinds. The leaf-like design allows for comfortable, flexible, any-direction seating, while the chair back intentionally doubles as an armrest, ensuring further relaxation. Leaf lounge chairs, benches and tables exist beautifully alone or as an ensemble to provide elegant functionality and pave the way for creating exceptional arrangements of organic proportions.

LOUNGE #3700METALLIC CHAMPAGNE LEGS

> OCCASIONAL TABLE #3760

> METALLIC CHAMPAGNE LEGS

- > END TABLE #3755-G-CO
  > CORIAN TOP
- > GRAPHITE LEGS
- > LOUNGE #3700-G
- > GRAPHITE LEGS
- > TABLE #3750-G-CO
- > IN-LINE STRAIGHT
- > CORIAN TOP
- > GRAPHITE LEGS