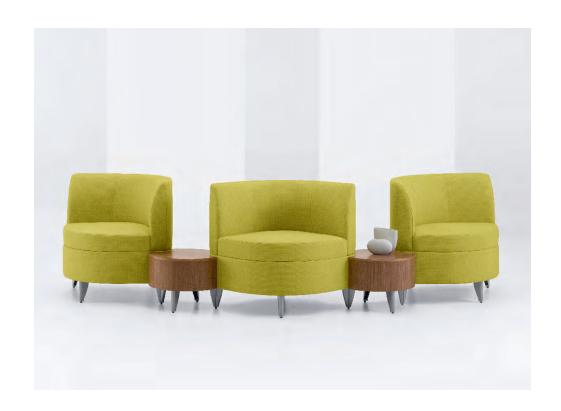

## PRODUCT SPECIFICATIONS

Lounge chair features leaf-inspired shape to enable seated comfort in any position. Accommodates up to 750 lbs. to satisfy bariatric requirements and is available with 360-degree rotating tablet for multi-functional purposes. Full and mid-size benches offered in a variety of sizes and can be specified individually or together with lounge chairs and connecting tables.

Connecting tables available in five sizes to create straight or curvilinear arrangements. Offered in Maple, Walnut or White Oak veneer as well as laminate and Corian® selections. All standard and custom finishes available. Corian® offered in eight standard colors. Tables join together with all lounge and bench models as well as their child-size counterparts.

All models feature four wood or metal legs as standard. Metal legs available in Polished Aluminum as well as Metallic Silver, Metallic Champagne and Graphite powdercoat finishes. For more permanent connections, a ganging leg option is offered. Stand-alone occasional table as well as coordinating Leaflette children's collection available.