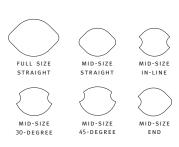

## PRODUCT SPECIFICATIONS

Lounge chair features leaf-inspired shape to enable seated comfort in any position. Accommodates up to 750 lbs. to satisfy bariatric requirements and is available with 360-degree rotating tablet for multi-functional purposes. Full and mid-size benches offered in a variety of sizes and can be specified individually or together with lounge chairs and connecting tables.

Connecting tables available in five sizes to create straight or curvilinear arrangements. Offered in Maple, Walnut or White Oak veneer as well as laminate and Corian® selections. All standard and custom finishes available. Corian® offered in eight standard colors. Tables join together with all lounge and bench models as well as their child-size counterparts.