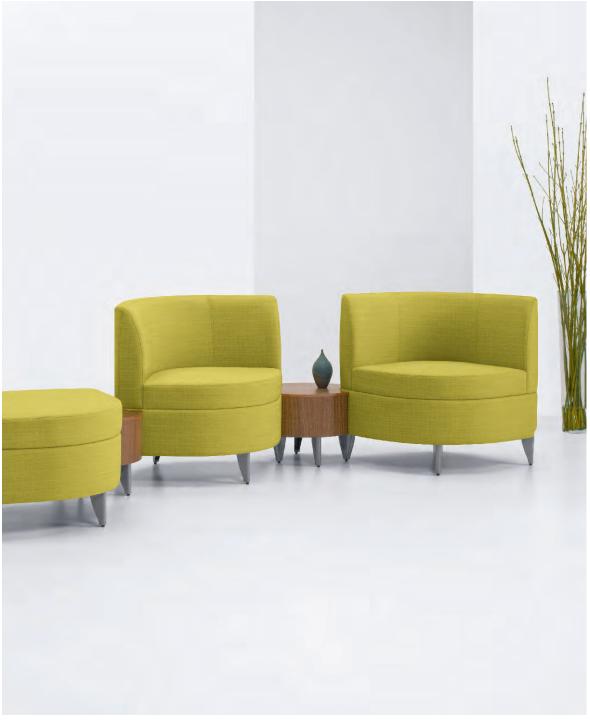

## LEAF | LOBBY & RECEPTION AREA

Inspired by the shape behind its name, Leaf Modular flourishes into a natural seating presence for environments of all kinds. The leaf-like design allows for comfortable, flexible, any-direction seating, while the chair back intentionally doubles as an armrest, ensuring further relaxation. Leaf lounge chairs, benches and tables exist beautifully alone or as an ensemble to provide elegant functionality and pave the way for creating exceptional arrangements of organic proportions.

LOUNGE #3700METALLIC CHAMPAGNE LEGS

> OCCASIONAL TABLE #3760

> METALLIC CHAMPAGNE LEGS

- > END TABLE #3755-G-CO
  > CORIAN TOP
- > GRAPHITE LEGS
- > LOUNGE #3700-G
- > GRAPHITE LEGS
- > TABLE #3750-G-CO
- > IN-LINE STRAIGHT
- > CORIAN TOP
- > GRAPHITE LEGS

## PRODUCT SPECIFICATIONS

Lounge chair features leaf-inspired shape to enable seated comfort in any position. Accommodates up to 750 lbs. to satisfy bariatric requirements and is available with 360-degree rotating tablet for multi-functional purposes. Full and mid-size benches offered in a variety of sizes and can be specified individually or together with lounge chairs and connecting tables.

Connecting tables available in five sizes to create straight or curvilinear arrangements. Offered in Maple, Walnut or White Oak veneer as well as laminate and Corian® selections. All standard and custom finishes available. Corian® offered in eight standard colors. Tables join together with all lounge and bench models as well as their child-size counterparts.

All models feature four wood or metal legs as standard. Metal legs available in Polished Aluminum as well as Metallic Silver, Metallic Champagne and Graphite powdercoat finishes. For more permanent connections, a ganging leg option is offered. Stand-alone occasional table as well as coordinating Leaflette children's collection available.