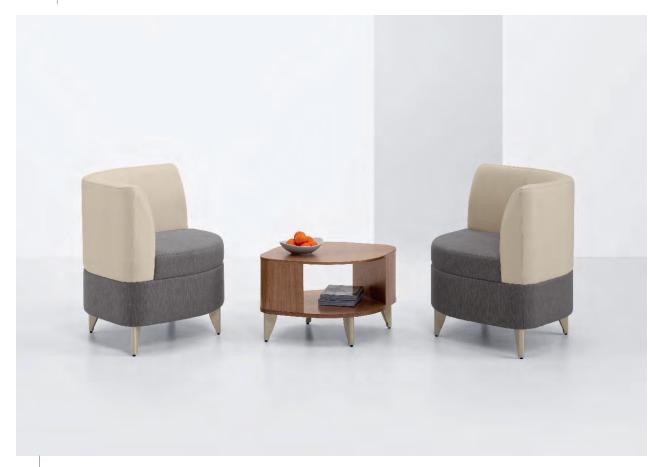

## LEAF | LOBBY & RECEPTION AREA

Inspired by the shape behind its name, Leaf Modular flourishes into a natural seating presence for environments of all kinds. The leaf-like design allows for comfortable, flexible, any-direction seating, while the chair back intentionally doubles as an armrest, ensuring further relaxation. Leaf lounge chairs, benches and tables exist beautifully alone or as an ensemble to provide elegant functionality and pave the way for creating exceptional arrangements of organic proportions.

LOUNGE #3700METALLIC CHAMPAGNE LEGS

> OCCASIONAL TABLE #3760

> METALLIC CHAMPAGNE LEGS

- > END TABLE #3755-G-CO
  > CORIAN TOP
- > GRAPHITE LEGS
- > LOUNGE #3700-G
- > GRAPHITE LEGS
- > TABLE #3750-G-CO
- > IN-LINE STRAIGHT
- > CORIAN TOP
- > GRAPHITE LEGS

## PRODUCT SPECIFICATIONS

Lounge chair features leaf-inspired shape to enable seated comfort in any position. Accommodates up to 750 lbs. to satisfy bariatric requirements and is available with 360-degree rotating tablet for multi-functional purposes. Full and mid-size benches offered in a variety of sizes and can be specified individually or together with lounge chairs and connecting tables.

Connecting tables available in five sizes to create straight or curvilinear arrangements. Offered in Maple, Walnut or White Oak veneer as well as laminate and Corian® selections. All standard and custom finishes available. Corian® offered in eight standard colors. Tables join together with all lounge and bench models as well as their child-size counterparts.

All models feature four wood or metal legs as standard. Metal legs available in Polished Aluminum as well as Metallic Silver, Metallic Champagne and Graphite powdercoat finishes. For more permanent connections, a ganging leg option is offered. Stand-alone occasional table as well as coordinating Leaflette children's collection available.