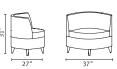

## PRODUCT SPECIFICATIONS

Lounge chair features leaf-inspired shape to enable seated comfort in any position. Accommodates up to 750 lbs. to satisfy bariatric requirements and is available with 360-degree rotating tablet for multi-functional purposes. Full and mid-size benches offered in a variety of sizes and can be specified individually or together with lounge chairs and connecting tables.

Connecting tables available in five sizes to create straight or curvilinear arrangements. Offered in Maple, Walnut or White Oak veneer as well as laminate and Corian® selections. All standard and custom finishes available. Corian® offered in eight standard colors. Tables join together with all lounge and bench models as well as their child-size counterparts.