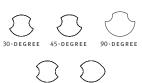

- > LEAFLETTE LOUNGE #3770-G
- > POLISHED ALUMINUM LEGS
- > TABLE #3750-30-G
- > 30-DEGREE
- > POLISHED ALUMINUM LEGS
- > LOUNGE #3700-G
- > POLISHED ALUMINUM LEGS

- > BENCH #3710-G
- > MID-SIZE STRAIGHT
- > WOOD LEGS
- > BENCH #3745-G > MID-SIZE 45-DEGREE > WOOD LEGS

Connecting tables available in five sizes to create straight or curvilinear arrangements. Offered in Maple, Walnut or White Oak veneer as well as laminate and Corian® selections. All standard and custom finishes available. Corian® offered in eight standard colors. Tables join together with all lounge and bench models as well as their child-size counterparts.