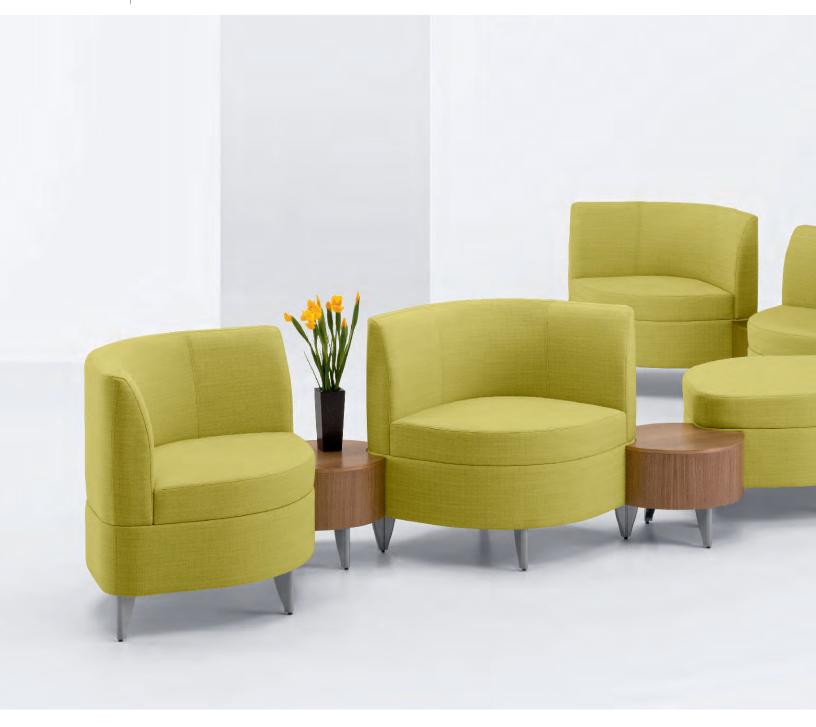

## LEAF & LEAFLETTE | HEALTHCARE & HOSPITALITY

Endlessly versatile and highly prolific, Leaf simply blossoms with possibilities. Multiple bench seating options, as well as a scaled-down children's version, offer the opportunity to create configurations in all sizes, while at the same time being interchangeable and reconfigurable. Accompanied by options aplenty, including five table shapes in wood, laminate or Corian®, and leg finishes in both metal and wood, Leaf becomes the essential collection for all seasons.

- > LEAFLETTE LOUNGE #3770-G
- > POLISHED ALUMINUM LEGS
- > TABLE #3750-30-G
- > 30-DEGREE
- > POLISHED ALUMINUM LEGS
- > LOUNGE #3700-G
- > POLISHED ALUMINUM LEGS

- > BENCH #3710-G
- > MID-SIZE STRAIGHT
- > WOOD LEGS
- > BENCH #3745-G > MID-SIZE 45-DEGREE > WOOD LEGS