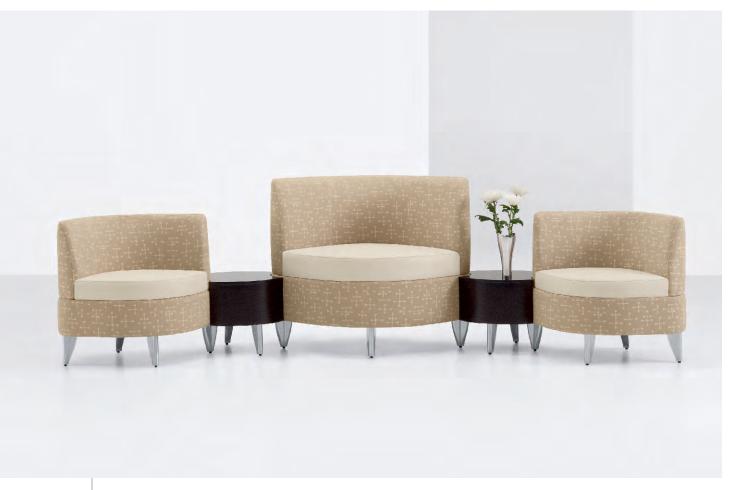

## LEAF | LOBBY & RECEPTION AREA

Inspired by the shape behind its name, Leaf Modular flourishes into a natural seating presence for environments of all kinds. The leaf-like design allows for comfortable, flexible, any-direction seating, while the chair back intentionally doubles as an armrest, ensuring further relaxation. Leaf lounge chairs, benches and tables exist beautifully alone or as an ensemble to provide elegant functionality and pave the way for creating exceptional arrangements of organic proportions.

## PRODUCT SPECIFICATIONS

Lounge chair features leaf-inspired shape to enable seated comfort in any position. Accommodates up to 750 lbs. to satisfy bariatric requirements and is available with 360-degree rotating tablet for multi-functional purposes. Full and mid-size benches offered in a variety of sizes and can be specified individually or together with lounge chairs and connecting tables.