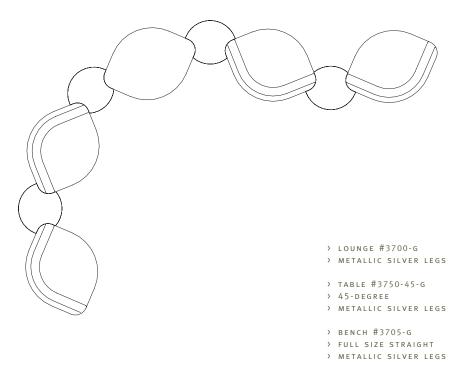

## LEAF | LOBBY & RECEPTION AREA

Inspired by the shape behind its name, Leaf Modular flourishes into a natural seating presence for environments of all kinds. The leaf-like design allows for comfortable, flexible, any-direction seating, while the chair back intentionally doubles as an armrest, ensuring further relaxation. Leaf lounge chairs, benches and tables exist beautifully alone or as an ensemble to provide elegant functionality and pave the way for creating exceptional arrangements of organic proportions.

LOUNGE #3700METALLIC CHAMPAGNE LEGS

> OCCASIONAL TABLE #3760

> METALLIC CHAMPAGNE LEGS

- > END TABLE #3755-G-CO
  > CORIAN TOP
- > GRAPHITE LEGS
- > LOUNGE #3700-G
- > GRAPHITE LEGS
- > TABLE #3750-G-CO
- > IN-LINE STRAIGHT
- > CORIAN TOP
- > GRAPHITE LEGS