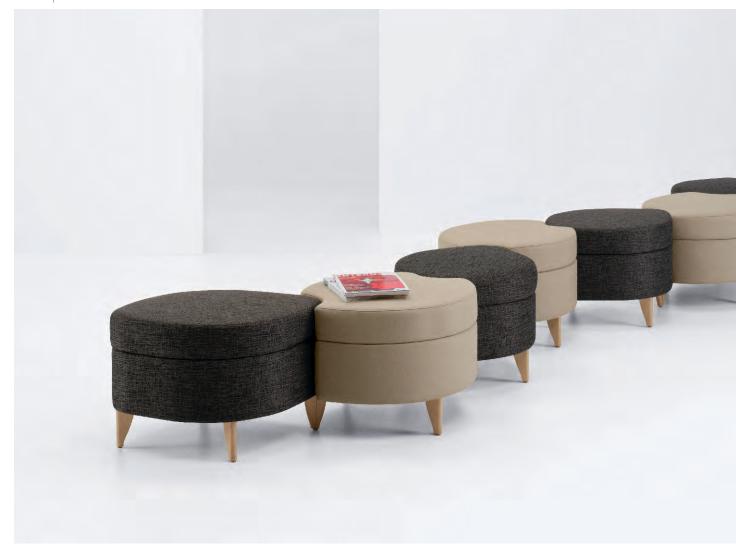

## LEAF & LEAFLETTE | HEALTHCARE & HOSPITALITY

Endlessly versatile and highly prolific, Leaf simply blossoms with possibilities. Multiple bench seating options, as well as a scaled-down children's version, offer the opportunity to create configurations in all sizes, while at the same time being interchangeable and reconfigurable. Accompanied by options aplenty, including five table shapes in wood, laminate or Corian®, and leg finishes in both metal and wood, Leaf becomes the essential collection for all seasons.

## PRODUCT SPECIFICATIONS

Lounge chair features leaf-inspired shape to enable seated comfort in any position. Accommodates up to 750 lbs. to satisfy bariatric requirements and is available with 360-degree rotating tablet for multi-functional purposes. Full and mid-size benches offered in a variety of sizes and can be specified individually or together with lounge chairs and connecting tables.