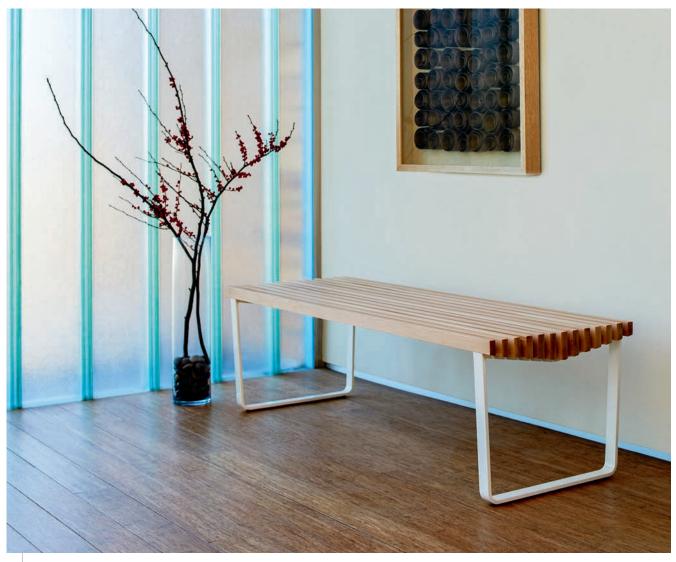

DESIGNING OPTIONS. FURNISHING ANSWERS.

arcadia

#8260-PF5 Two-Seat Straight Bench, #94 Cotton Premium Base Finish

Metal frame and spacers available in standard and premium finishes.

Straight and scalloped benches available in three sizes for both indoor and outdoor applications. Indoor benches offered in Maple, Walnut and White Oak in all standard and custom finishes. Outdoor benches are manufactured in Ipe, an established brand of exterior hardwood, and feature a natural oil finish. Metal frame and spacers offered in standard and premium finish selections. Optional upholstered seat pad offered on straight, indoor bench models.