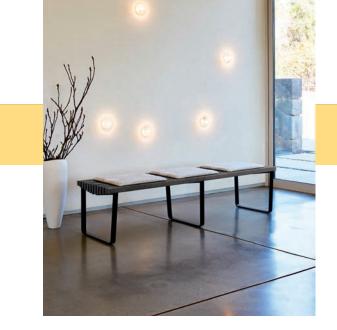

<sup>#8273-</sup>E Three-Seat Scalloped Outdoor Benches

#8272-82SP Three-Seat Straight Bench with Upholstered Seat Pads

On The Cover: #8261 Two-Seat and #8273 Three-Seat Scalloped Benches

PRODUCT SPECIFICATIONS

Straight and scalloped benches available in three sizes for both indoor and outdoor applications. Indoor benches offered in Maple, Walnut and White Oak in all standard and custom finishes. Outdoor benches are manufactured in Ipe, an established brand of exterior hardwood, and feature a natural oil finish. Metal frame and spacers offered in standard and premium finish selections. Optional upholstered seat pad offered on straight, indoor bench models.