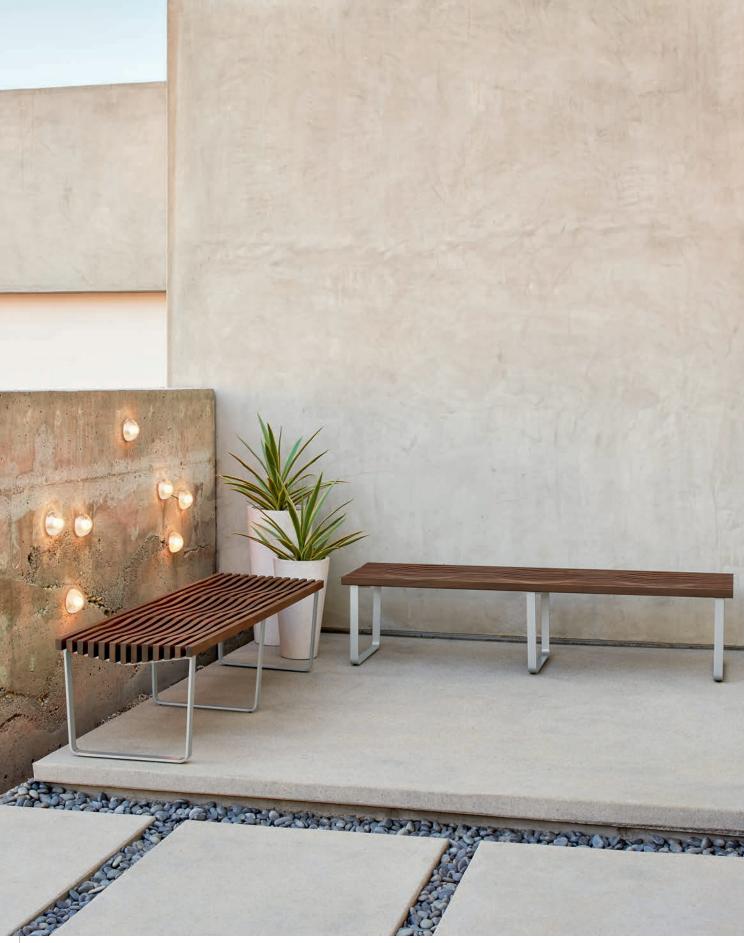

<sup>#8273-</sup>E Three-Seat Scalloped Outdoor Benches

#8272-82SP Three-Seat Straight Bench with Upholstered Seat Pads

On The Cover: #8261 Two-Seat and #8273 Three-Seat Scalloped Benches

PRODUCT SPECIFICATIONS

Straight and scalloped benches available in three sizes for both indoor and outdoor applications. Indoor benches offered in Maple, Walnut and White Oak in all standard and custom finishes. Outdoor benches are manufactured in Ipe, an established brand of exterior hardwood, and feature a natural oil finish. Metal frame and spacers offered in standard and premium finish selections. Optional upholstered seat pad offered on straight, indoor bench models.