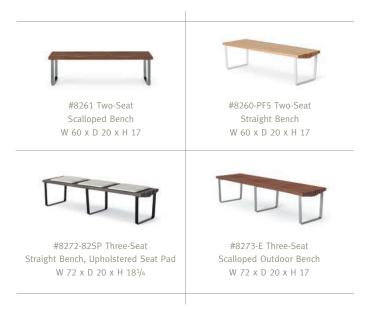

<sup>#8273-</sup>E Three-Seat Scalloped Outdoor Benches

#8272-82SP Three-Seat Straight Bench with Upholstered Seat Pads

On The Cover: #8261 Two-Seat and #8273 Three-Seat Scalloped Benches

PRODUCT SPECIFICATIONS

Straight and scalloped benches available in three sizes for both indoor and outdoor applications. Indoor benches offered in Maple, Walnut and White Oak in all standard and custom finishes. Outdoor benches are manufactured in Ipe, an established brand of exterior hardwood, and feature a natural oil finish. Metal frame and spacers offered in standard and premium finish selections. Optional upholstered seat pad offered on straight, indoor bench models.